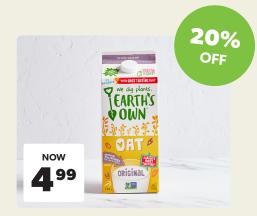

### Earth's Own Oat Milk

Reg. \$6.29/1.75L

Made with 100% Canadian Whole Grain Oats, Earth's Own is a deliciously smooth and creamy alternative to nut milks like no other. With no added sugar, 4 grams of protein, and 7 essential nutrients including Calcium and Vitamin D, Earth's Own Oat will become your new plant-based go-to.