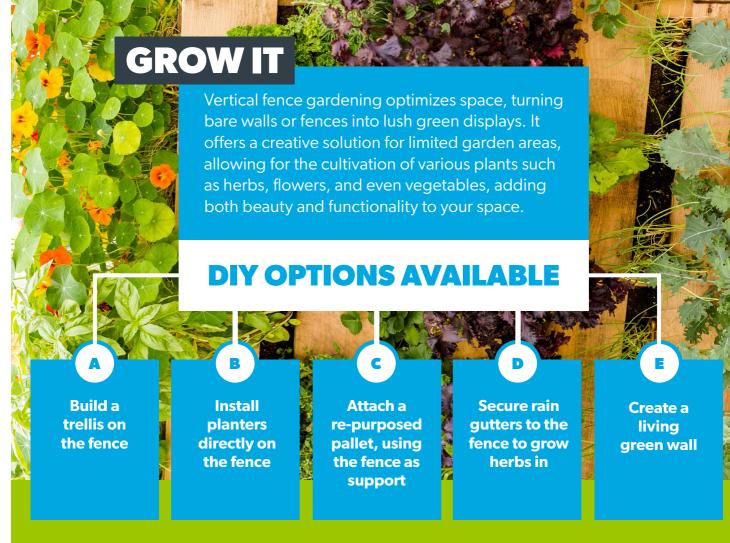

HOMEBASE GLASS SOLAR FENCE LIGHT (4283958)

1199

MOONRAYS SOLAR POST CAP LIGHT BUBBLE LENS (4282315)

1199

WHATEVER YOU CHOOSE, BRING YOUR IDEAS TO YOUR LOCAL CO-OP HOME CENTRE AND LET US HELP BRING YOUR VERTICAL GARDEN TO LIFE!