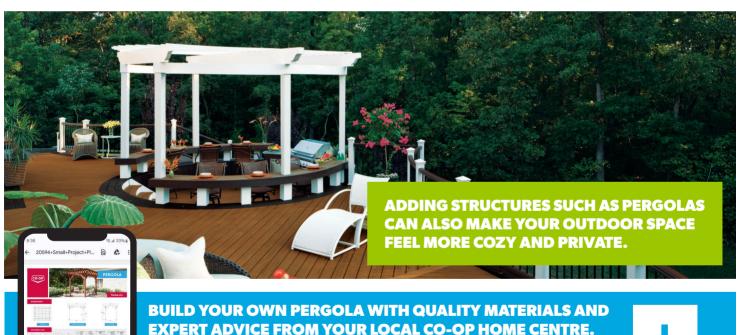

30<sup>99</sup>

**ROOM TO GROW?** If you've got a little extra room in your yard, consider building a greenhouse. Greenhouses extend the growing season and the joys of gardening, even in Western Canada's chilliest climates.