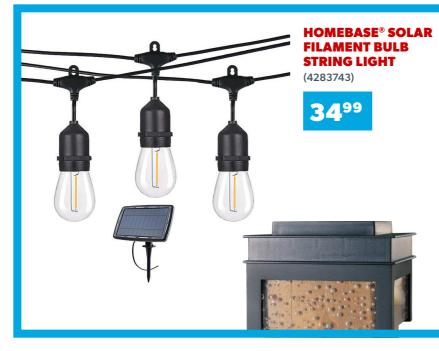

#### **LIGHT IT**

Outdoor fence lighting adds a charming allure to your outdoor space, transforming it into a captivating nighttime retreat. It accentuates landscaping features and extends the functionality of outdoor spaces, providing ambiance and visibility during evening hours.

HOMEBASE GLASS SOLAR FENCE LIGHT (4283958)

1199

MOONRAYS SOLAR POST CAP LIGHT BUBBLE LENS (4282315)

1199

WHATEVER YOU CHOOSE, BRING YOUR IDEAS TO YOUR LOCAL CO-OP HOME CENTRE AND LET US HELP BRING YOUR VERTICAL GARDEN TO LIFE!