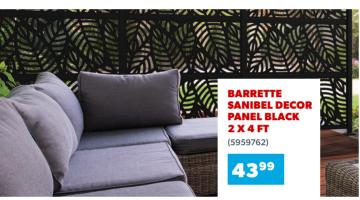

# **MEETS VERSATILITY**

Consider a decorative screen panel as a unique way to customize your privacy screen. They can also be used as a stylish solution for enclosing the bottom of a deck or as infill for select compatible railings.