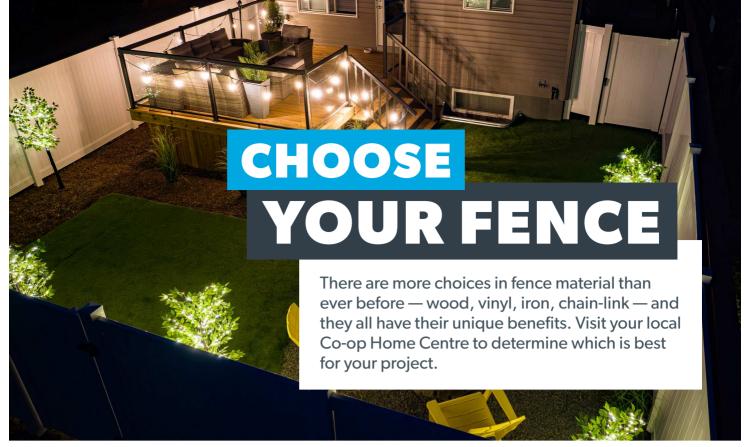

### WHICH FENCE ARE YOU FEELING?

your design and enhance the look with paint or stain.

Horizontal fencing will take your fence to the next level, eliciting compliments from friends and strangers alike. In *A Horizontal Fence How-To*, we talk about posts, boards, gates and more.