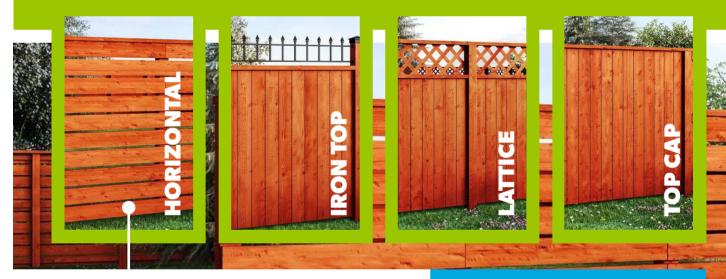

### WHICH FENCE ARE YOU FEELING?

your design and enhance the look with paint or stain.

Horizontal fencing will take your fence to the next level, eliciting compliments from friends and strangers alike. In *A Horizontal Fence How-To*, we talk about posts, boards, gates and more.

Read it to find tips, tricks and inspiration before you start shopping and building.