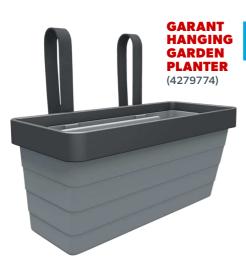

**59**<sup>99</sup>

HOMEBASE CERAMIC POTS HANGING ROPE 2 PK (4282141)

13<sup>99</sup>

CO-OP GOLD ALL-PURPOSE POTTING SOIL 50 L

(4277067)

1299

CO-OP GOLD MEDIUM DUTY GARDEN HOSE 5/8 IN X 50 FT

(4280509)