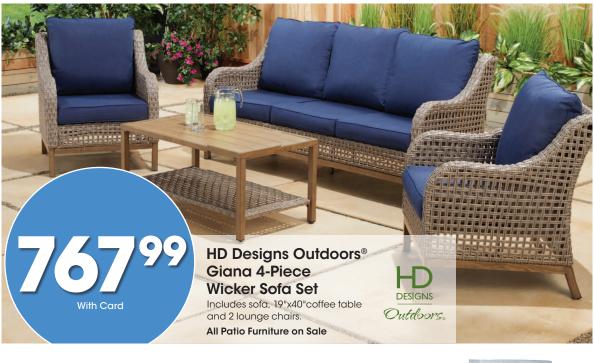

## **BRING SUMMER HOME**

**Char-Griller** Deluxe **Charcoal Grill** 2828

With Card

Kroger Original Charcoal \$899 With Card 15.4 lbs.

**HD Designs®** 15" Portable Kettle Grill With Card

**HD Designs Outdoors®** Layne 7-Piece Dining Set Includes 72"x38" table

and 6 chairs.

**Adams Resin** Adirondack Chair With Card

**HD Designs Grill®** Accessories

**HD Designs** Outdoors®

**Textiles** 

SAVE

40%

**Barware BOGO** With Card