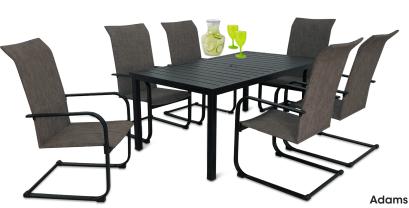

## **BRING SUMMER HOME**

**Char-Griller** Deluxe **Charcoal Grill** 2828

With Card

Kroger Original Charcoal \$899 With Card 15.4 lbs.

**HD Designs®** 15" Portable Kettle Grill With Card

**HD Designs Outdoors®** Layne 7-Piece Dining Set Includes 72"x38" table

and 6 chairs.

**Adams Resin** Adirondack Chair With Card

**HD Designs Grill®** Accessories

**HD Designs** Outdoors®

**Textiles** 

SAVE

40%

**Barware BOGO** With Card