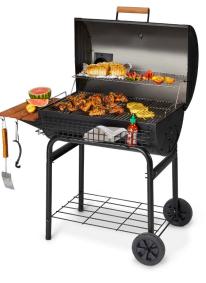

## **BRING SUMMER HOME**

**Char-Griller** Deluxe **Charcoal Grill** 2828

With Card

Kroger Original Charcoal \$899 With Card 15.4 lbs.

**HD Designs®** 15" Portable Kettle Grill With Card

**HD Designs Outdoors®** Layne 7-Piece Dining Set Includes 72"x38" table