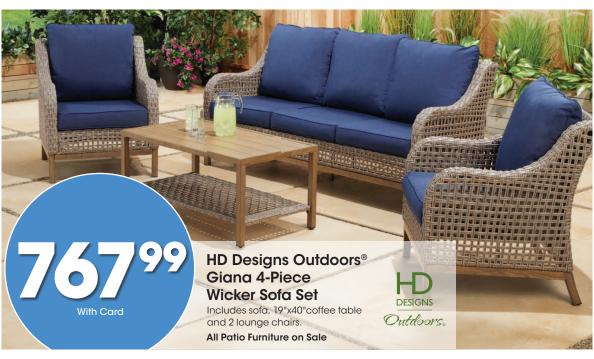

## **BRING SUMMER HOME**

**Char-Griller** Deluxe **Charcoal Grill** 2828

With Card

Original Charcoal \$899 With Card 15.4 lbs.

**HD Designs®** 15" Portable Kettle Grill

With Card

**HD Designs Outdoors®** Layne 7-Piece Dining Set Includes 72"x38" table