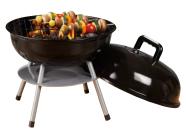

## **BRING SUMMER HOME**

**Char-Griller** Deluxe **Charcoal Grill** 2828

With Card

Original Charcoal \$899 With Card 15.4 lbs.

**HD Designs®** 15" Portable Kettle Grill

With Card

**HD Designs Outdoors®** Layne 7-Piece Dining Set Includes 72"x38" table