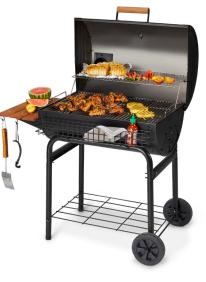

## **BRING SUMMER HOME**

**Char-Griller** Deluxe **Charcoal Grill** 2828

With Card

Original Charcoal \$899 With Card 15.4 lbs.

**HD Designs®** 15" Portable Kettle Grill

With Card

**HD Designs Outdoors®** Layne 7-Piece Dining Set Includes 72"x38" table