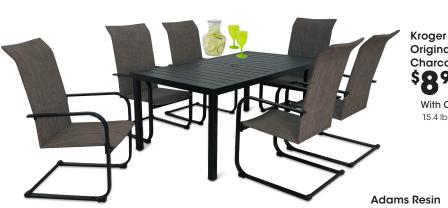

## **BRING SUMMER HOME**

**Char-Griller** Deluxe **Charcoal Grill** 2828

With Card

Original Charcoal \$899 With Card 15.4 lbs.

**HD Designs®** 15" Portable Kettle Grill

With Card

**HD Designs Outdoors®** Layne 7-Piece Dining Set Includes 72"x38" table

and 6 chairs.

**Adams Resin** Adirondack Chair With Card