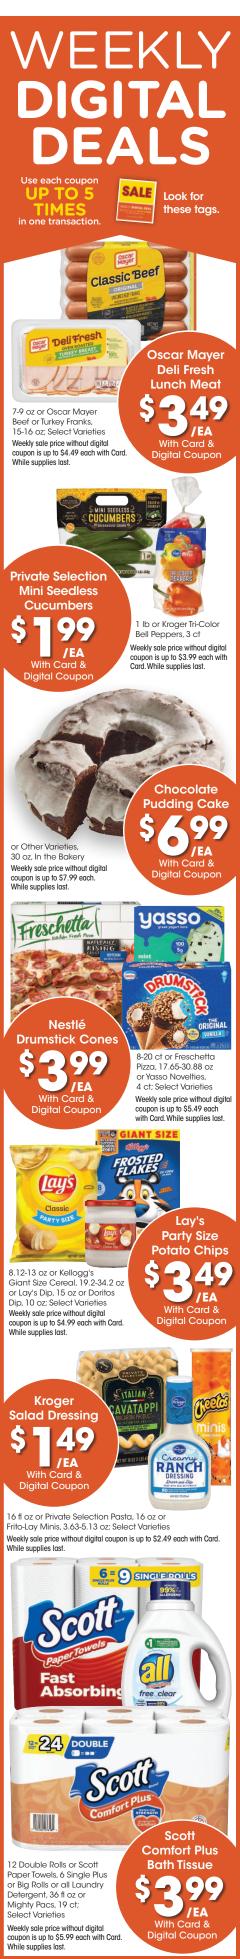

## WEEKLY DIGITAL DEALS Use each coupon UP TO 5 TIMES in one transaction.

Look for these tags.

Weekly sale price without digital coupon is up to \$7.99 each with Card. While supplies last

PANTENE 6 PANTENE PERSON A CORPORATION SHAMPOO 308 mL ()0.4 FL 82 25 mL 023 FL 02

Secret Deodorant With Card & **Digital Coupon** 

2.4 oz or Deodorant Spray, 4.1 oz or Old Spice Antiperspirant Spray, 4.3 oz or Body Spray, 5.1 oz or Bic Razors, 2-6 ct; Select Varieties Weekly sale price without digital coupon is up to \$7.79 each with Card. While supplies last.