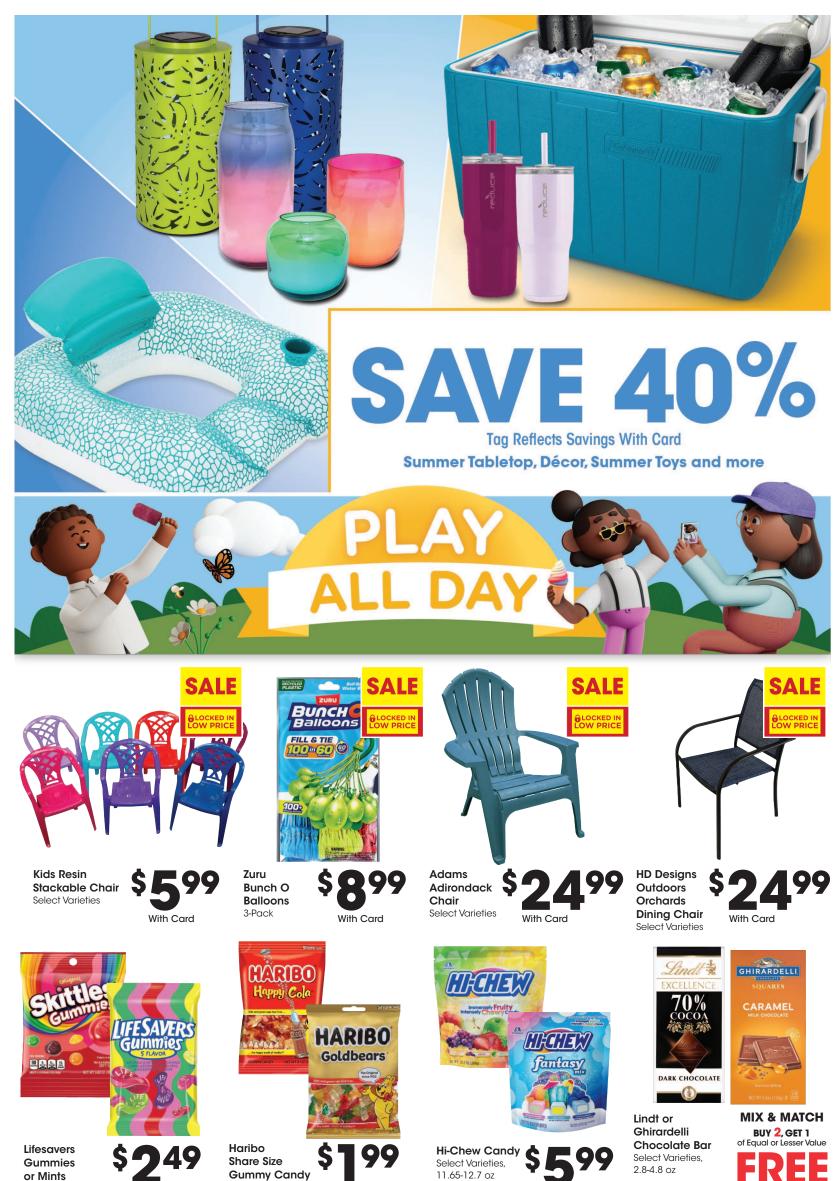

### Use each coupon up to 5 times L in one transaction with Card.

Look for these tags.

\*When you buy participating items in the same transaction with Digital Coupon. Participating item varieties and sizes may vary by store.