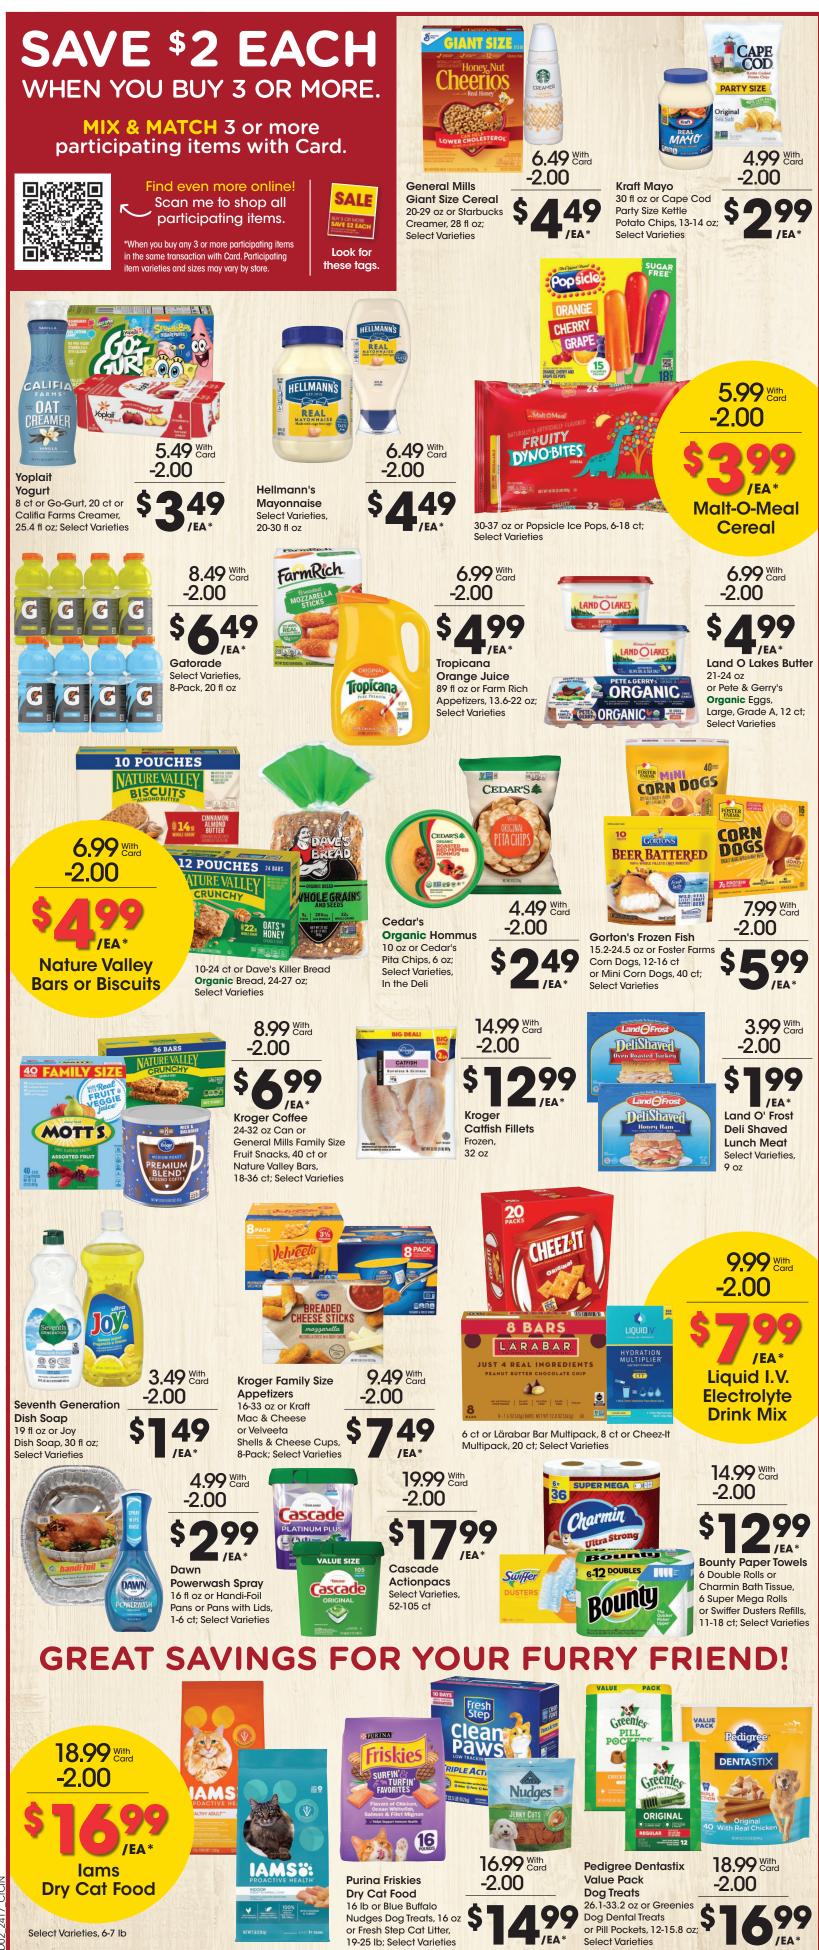

Weekly sale price without digital coupon is up to \$4.99 each with Card. While supplies last.

Weekly sale price without digital coupon is up to \$10.99 each with Card. While supplies last.

Weekly sale price without digital coupon is up to \$10.99 each with Card. While supplies last

Weekly sale price without digital coupon is up to \$4.99 each with Card. While supplies last.

CICIN 2417