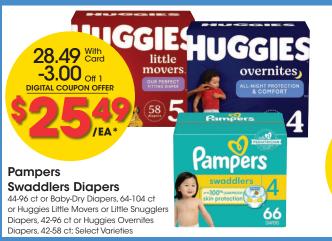

## SAVE MORE WITH Use each in one DIGITAL ON BABY ESSENTIALS

### Use each coupon up to 5 times L in one transaction with Card.

Look for these tags.

\*When you buy participating items in the same transaction with Digital Coupon. Participating item varieties and sizes may vary by store.