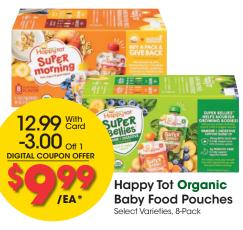

## SAVE MORE WITH Use each in one DIGITAL ON BABY ESSENTIALS

### Use each coupon up to 5 times L in one transaction with Card.

Look for these tags.

\*When you buy participating items in the same transaction with Digital Coupon. Participating item varieties and sizes may vary by store.