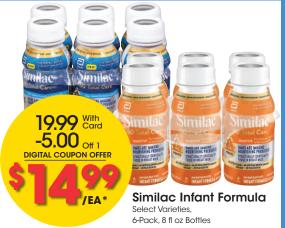

## SAVE MORE WITH Use each in one DIGITAL ON BABY ESSENTIALS

### Use each coupon up to 5 times L in one transaction with Card.

Look for these tags.

\*When you buy participating items in the same transaction with Digital Coupon. Participating item varieties and sizes may vary by store.