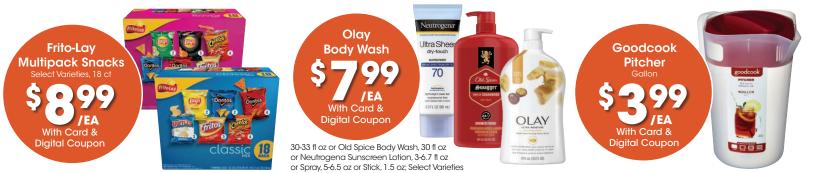

Secret Deodorant With Card & **Digital Coupon** 

2.4 oz or Deodorant Spray, 4.1 oz or Old Spice Antiperspirant Spray, 4.3 oz or Body Spray, 5.1 oz or Bic Razors, 2-6 ct; Select Varieties Weekly sale price without digital coupon is up to \$7.79 each with Card. While supplies last.