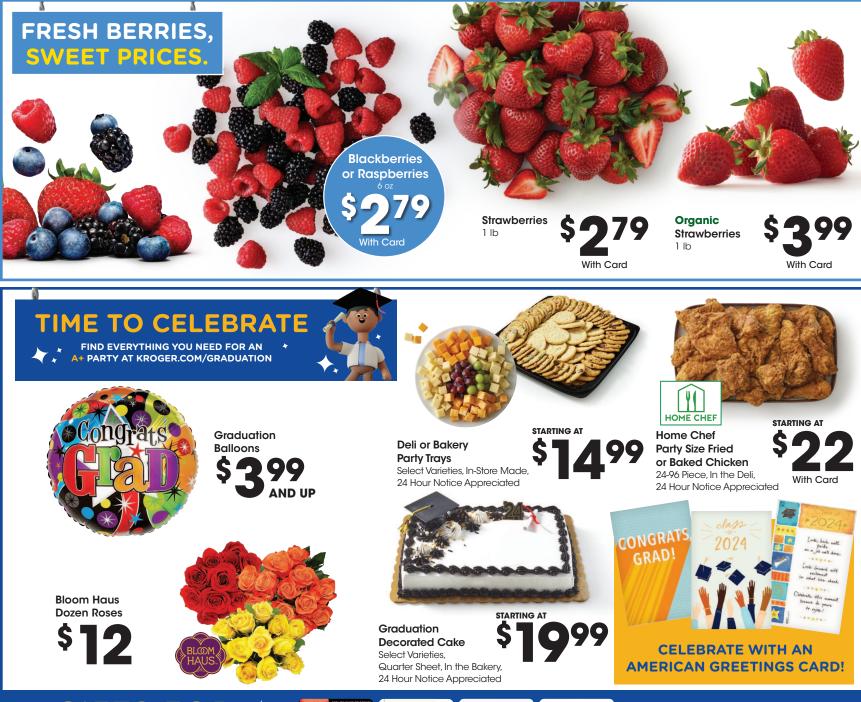

### LIMTED TIME OFFER FRESH OFF THE TRUCK

RUMER Kroger IV SWEET SWEET SWEET PEACHES BAD

Sweet Georgia Peaches 12 lb. box, \$19.99

Available at select stores

KROGER BRINGS YOU SWEET GEORGIA PEACHES FROM FAMILY FARMS THAT ARE HAND-PICKED AND JUST-OFF-THE-TREE.

**CLICK HERE FOR EVENT LOCATIONS AND TIMES** 

PEACHES

🕅 Kroger

Ice Cream 

128 fl oz or Simple Truth Organic Maple Syrup, 8 fl oz;

**Kroger Party Size** 

12.5-13 oz or Kroger

Freezer Pops, 36 ct;