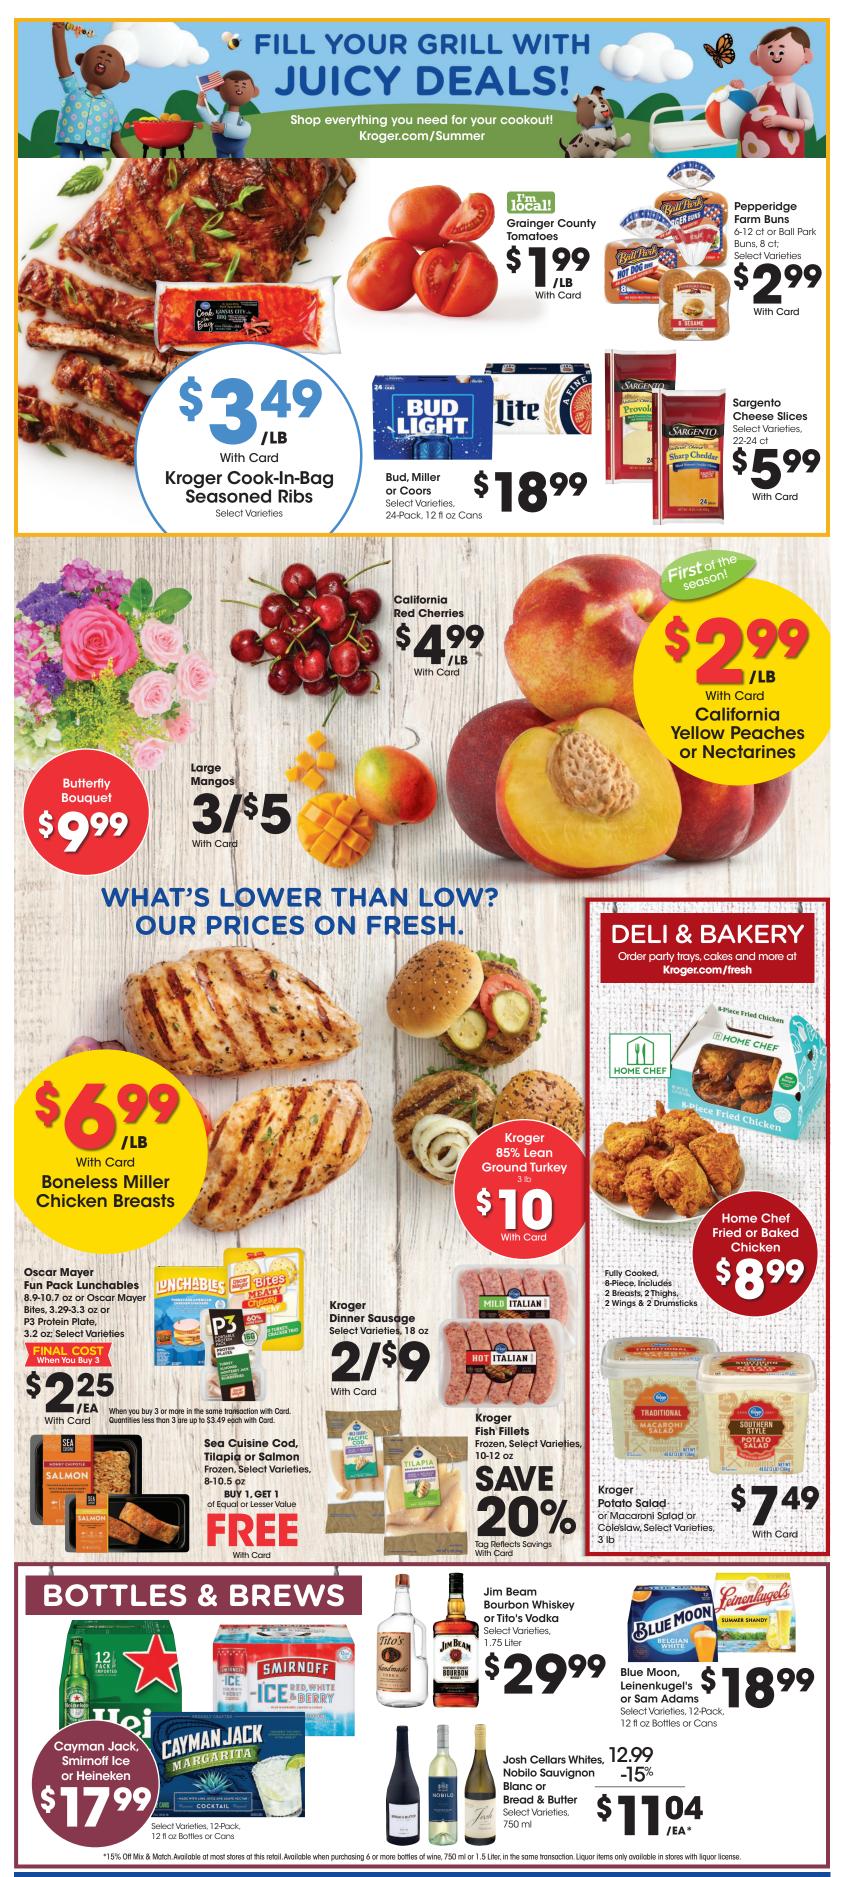

### LIMTED TIME OFFER FRESH OFF THE TRUCK

RUMER Kroger IV SWEET SWEET SWEET PEACHES BAD

Sweet Georgia Peaches 12 lb. box, \$19.99

Available at select stores

KROGER BRINGS YOU SWEET GEORGIA PEACHES FROM FAMILY FARMS THAT ARE HAND-PICKED AND JUST-OFF-THE-TREE.