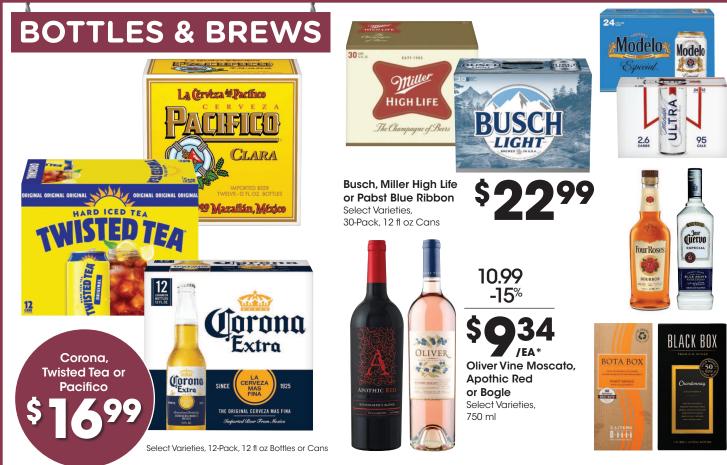

To transfer, visit Kroger.com/transfer

3

Or scan here

\*15% Off Mix & Match. Available at most stores at this retail. Available when purchasing 6 or more bottles of wine, 750 ml or 1.5 Liter, in the same transaction. Liquor items only available in stores with liquor license.

Michelob Ultra or

**Modelo Especial** 

Jose Cuervo,

Select Varieties, 750 ml

**Black Box** 

3 Liter

or Bota Box

Select Varieties,

Jägermeister or

Four Roses Bourbon

Select Varieties, 24-Pack, 12 fl oz Bottles or Cans

<u>1</u>99

6.25-7 oz or Skittles Gummies, 5,8 oz or Starburst Gummies, 5 oz; Select Varieties Select Varieties, 6.3-8 oz