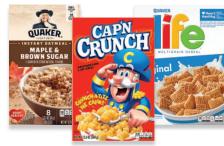

Cap'n Crunch or Life Cereal 10.3-13 oz or Quaker Instant Oatmeal, 6-10 ct: Select Varieties

BUY 2, GET 3 of Equal or Lesser Value EF WITH CARD

Select Varieties, 9-13 oz, In the Bakery **3.99**EA WITH CARD & DIGITAL COUPON