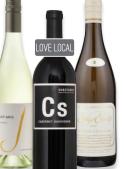

## CHEERS TO savings

PUNCH

Juan

**King Estate Pinot Gris** Select Varieties, 750 ml

14.99 WITH -10%

**Coors or Miller** 

Bottles or Cans or

San Juan, 12-Pack.

Kung Fu Girl **Riesling**, Wine by Joe Pinot Gris or Cupcake Prosecco Select Varieties. 750 ml

> 9.99 WITH CARD -10%

**8.99**EA WHEN YOU BUY ANY 6 WITH CARD

Substance Cabernet, J Vineyards **Pinot Gris or Sea Sun** Chardonnav Select Varieties, 750 ml