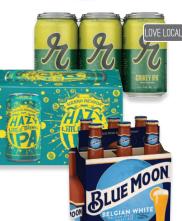

Twisted Tea or

12 fl oz Cans:

Select Varieties

17.99 WITH CARD

15-18 Pack, 12-16 fl oz

LOVE LOCAL

BROWNE

ANSHE

13.99 WITH CARD -10%

2.59EA WHEN YOU BUY ANY 6 WITH CARD

Blue Moon, Sierra Nevada or Reuben's Select Varieties, 6-Pack, 12 fl oz Bottles or Cans

10.99 WITH CARD

Athletic, White Claw or Seattle Cider Select Varieties, 6-Pack, 12 fl oz Cans