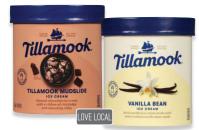

Tillamook Ice Cream Select Varieties, 48 fl oz

WEEKLY

DIGITAL

DEALS

Use each coupon

in one transaction.

Look for

these tags.