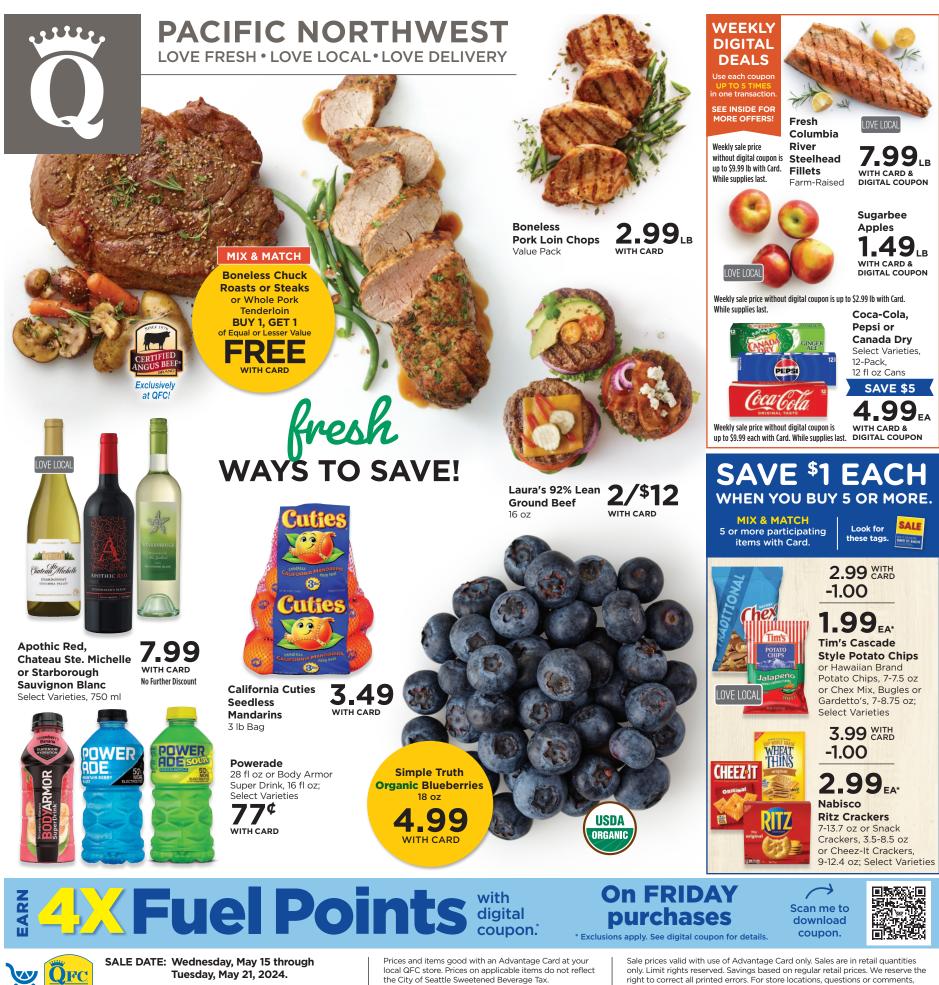

Portlandia Brut, **Gruet Brut or Hahn Appellation** Pinot Noir Select Varieties, 750 ml

Browne, Banshee

**Reserve Cabernet** 

or Waterbrook

Select Varieties.

16.99 WITH CARD

1**5.29**ea

WHEN YOU BUY ANY 6 WITH CARD

-10%

750 ml

15.99 WITH CARD -10%

**14.39**EA WHEN YOU BUY ANY 6 WITH CARD

**10%** wine discourd and a free wine bag when purchasing 6 or more bottles. Mix & Match with Card. Other restrictions may apply. See store for details.