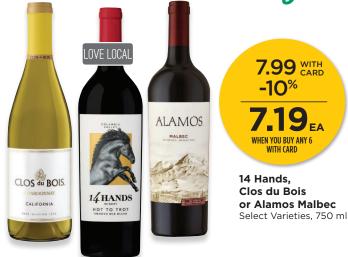

Kung Fu Girl **Riesling**, Wine by Joe Pinot Gris or Cupcake Prosecco Select Varieties. 750 ml

> 9.99 WITH CARD -10%

**8.99**EA WHEN YOU BUY ANY 6 WITH CARD

Substance Cabernet, J Vineyards **Pinot Gris or Sea Sun** Chardonnav Select Varieties, 750 ml

13.99 WITH CARD -10%

2.59EA WHEN YOU BUY ANY 6 WITH CARD

Blue Moon, Sierra Nevada or Reuben's Select Varieties, 6-Pack, 12 fl oz Bottles or Cans

10.99 WITH CARD

Athletic, White Claw or Seattle Cider Select Varieties, 6-Pack, 12 fl oz Cans