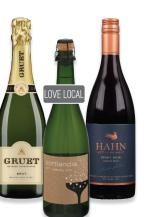

Portlandia Brut, **Gruet Brut or Hahn Appellation** Pinot Noir Select Varieties, 750 ml

Browne, Banshee

**Reserve Cabernet** 

or Waterbrook

Select Varieties.

16.99 WITH CARD

1**5.29**ea

WHEN YOU BUY ANY 6 WITH CARD