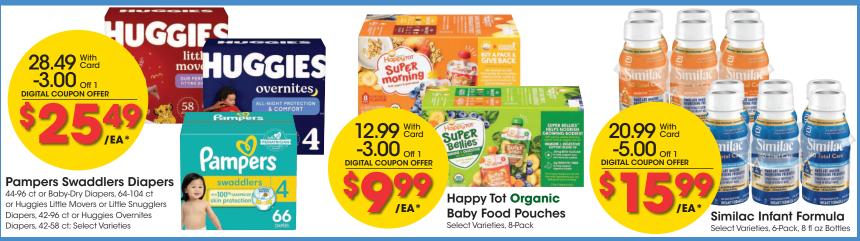

# SAVE MORE<br/>ONBABY ESSENTIALSWITH<br/>DIGITALUse each coupor<br/>in one transact<br/>COUPONSWith<br/>DIGITALWith<br/>DIGITALUse each coupor<br/>in one transact<br/>Participat

### Use each coupon up to 5 times L in one transaction with Card.

Look for these tags.

\*When you buy participating items in the same transaction with Digital Coupon. Participating item varieties and sizes may vary by store.