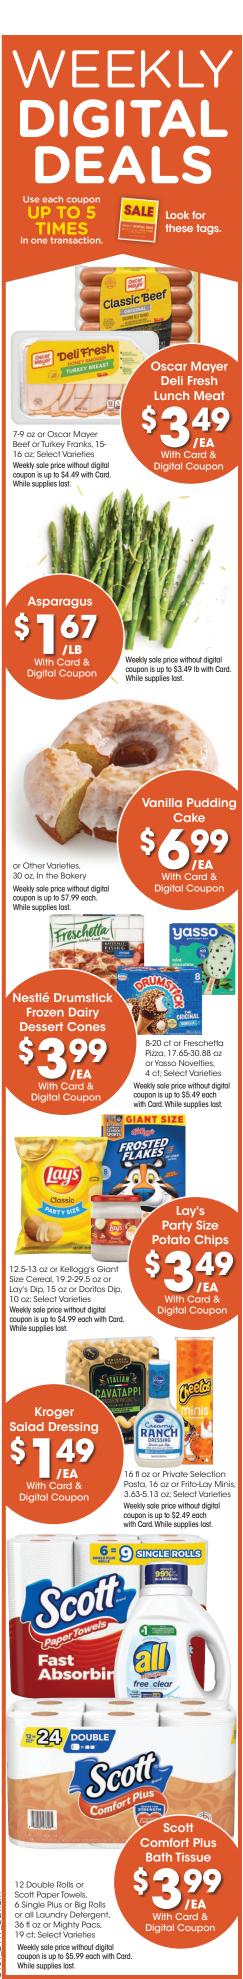

## WEEKLY DIGITAL DEALS Use each coupon UP TO 5 TIMES in one transaction.

Look for these tags.

Weekly sale price without digital coupon is up to \$7.99 each with Card. While supplies last.

Weekly sale price without digital coupon is up to \$4.99 each with Card. While supplies last. Weekly sa