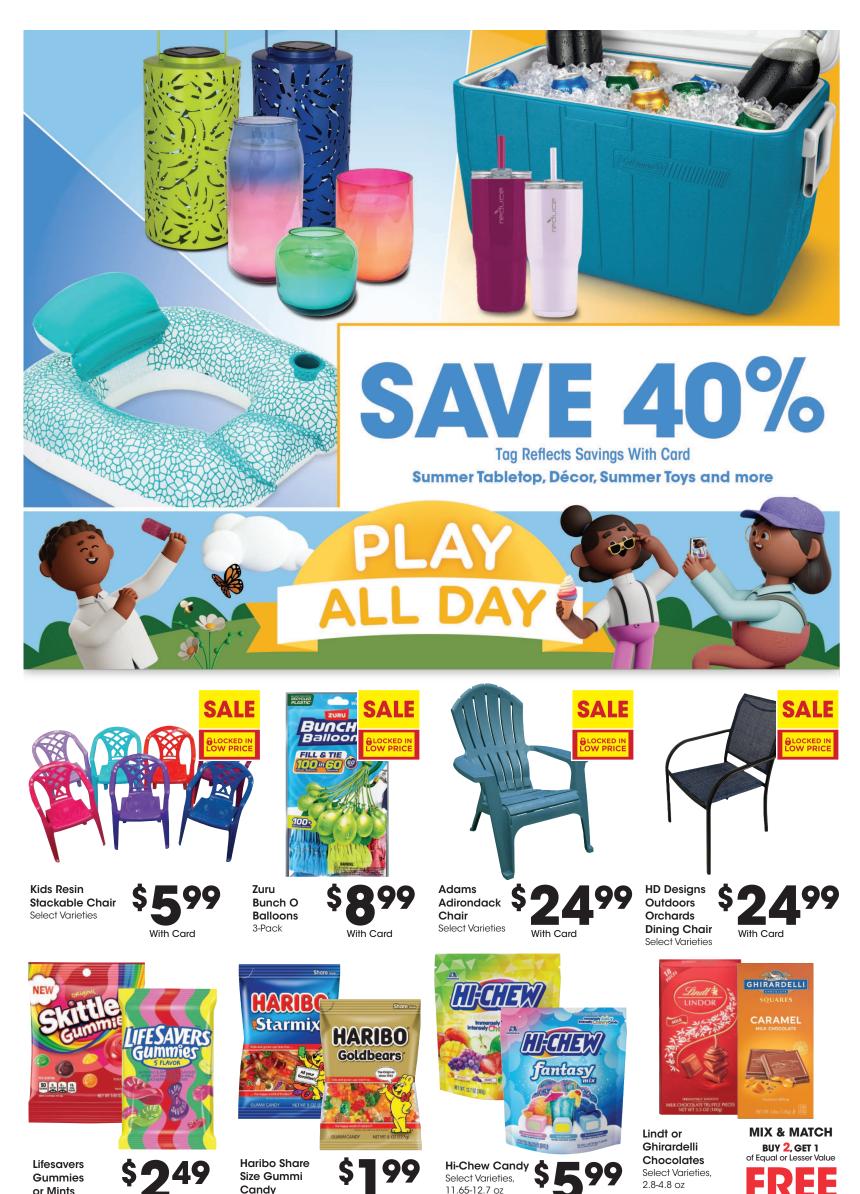

> Butterfinger **Fun Size**

Butterfinger, Crunch or Baby Ruth Fun Size Candy Select Varieties, 10-10.2 oz

Select Varieties,

6.3-8 oz

Seasonal selection varies by store and is limited to stock on hand.

With Card Funka WAR Kinder Kinder Joy Egg Select Varieties, WARNING: 0.7 oz With Card