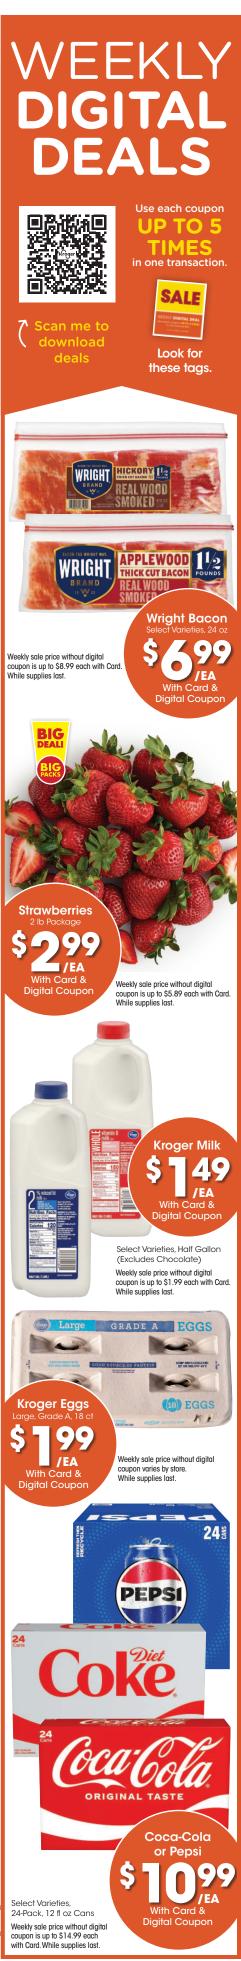

## WEEKLY DIGITAL DEALS Use each coupon UP TO 5 TIMES in one transaction.

Look for these tags.

Weekly sale price without digital coupon is up to \$7.99 each with Card. While supplies last.

Weekly sale price without digital coupon is up to \$4.99 each with Card. While supplies last. Weekly sa