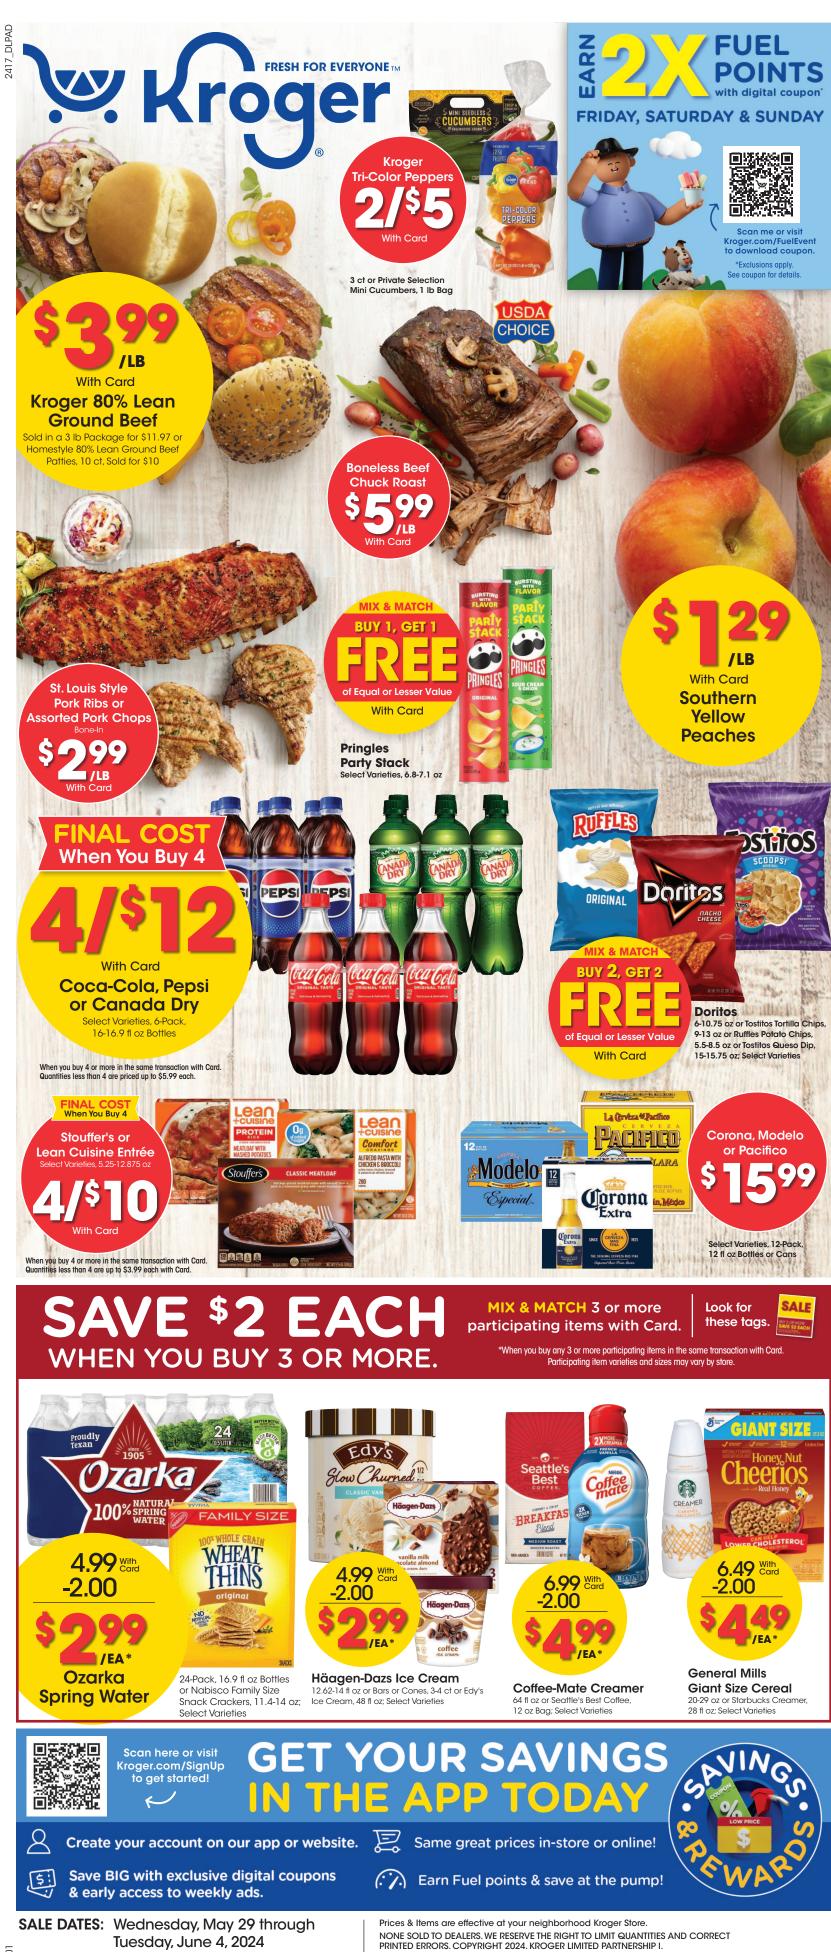

SELECTION MAY VARY BY STORE, LIMITED TO STOCK ON HAND.

BD01



T02 2417 DL363



## WEEKLY DIGITAL DEALS Use each coupon UP TO 5 TIMES in one transaction.

Look for these tags.





Weekly sale price without digital coupon is up to \$7.99 each with Card. While supplies last.

Weekly sale price without digital coupon is up to \$4.99 each with Card. While supplies last. Weekly sa

4.3 oz or Body Spray, 5.1 oz or Bic Razors, 2-6 ct; Select Varieties
Weekly sale price without digital coupon is up to \$7.79 each with Card. While supplies last.



Weekly sale price without digital coupon is up to \$10.99 each with Card. While supplies last.

Weekly sale price without digital coupon is up to \$10.99 each with Card. While supplies last. Weekly sale

Weekly sale price without digital coupon is u