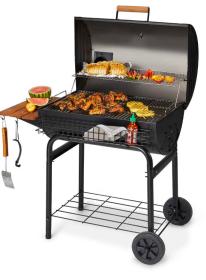

## **BRING SUMMER HOME**

**Char-Griller** Deluxe **Charcoal Grill** 2828

With Card

Original Charcoal \$899 With Card 15.4 lbs.

**HD Designs®** 15" Portable Kettle Grill With Card

**HD Designs Outdoors®** Layne 7-Piece Dining Set Includes 72"x38" table

and 6 chairs.

**Adams Resin** Adirondack Chair With Card

**HD Designs Grill®** Accessories