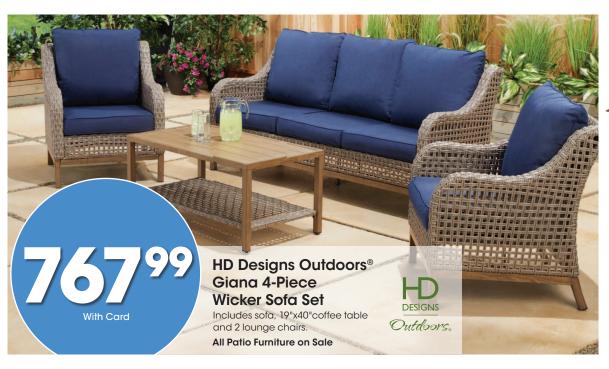

## **BRING SUMMER HOME**

**Char-Griller** Deluxe **Charcoal Grill** 2828

With Card

Original Charcoal \$899 With Card 15.4 lbs.

**HD Designs®** 15" Portable Kettle Grill With Card

**HD Designs Outdoors®** Layne 7-Piece Dining Set Includes 72"x38" table

and 6 chairs.

**Adams Resin** Adirondack Chair With Card

**HD Designs Grill®** Accessories