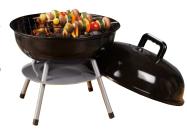

## **BRING SUMMER HOME**

**Char-Griller** Deluxe **Charcoal Grill** 2828

With Card

Original Charcoal \$899 With Card 15.4 lbs.

**HD Designs®** 15" Portable Kettle Grill With Card

**HD Designs Outdoors®** Layne 7-Piece Dining Set Includes 72"x38" table