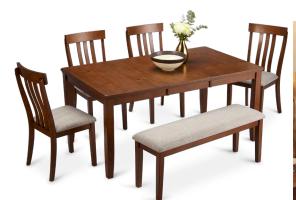

4-2-115823 05/08-05/14/2024

HD Designs®

**Dining Set** 

Reg 949.99

Palmer 6-Piece

Table 30"Hx60"Wx36"D

Savings are from Regular Prices, unless otherwise noted. All Offers are with Card. Seasonal selection varies and is limited to stock on hand. Propane and Charcoal sold separately from all Grills and Fire Pits.