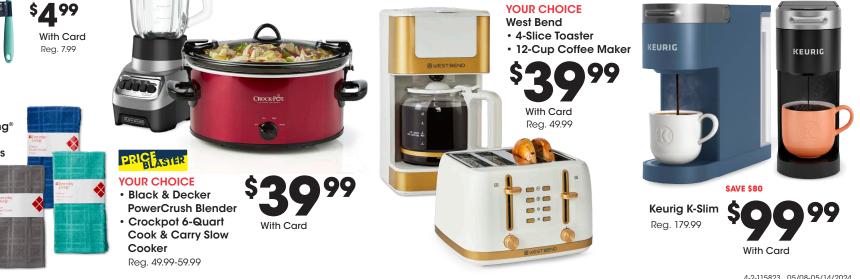

### **ORGANIZATION STATION**

YOUR CHOICE

- Sterilite
- 64-Quart Latch Tote
- 41-Quart Underbed Tote
- 20-Quart Gasket Box

Reg. 11.99

Savings are from Regular Prices, unless otherwise noted. All Offers are with Card. BOGO Item of Equal or Lesser Value. Offers not mix and match. Seasonal selection varies and is limited to stock on hand.