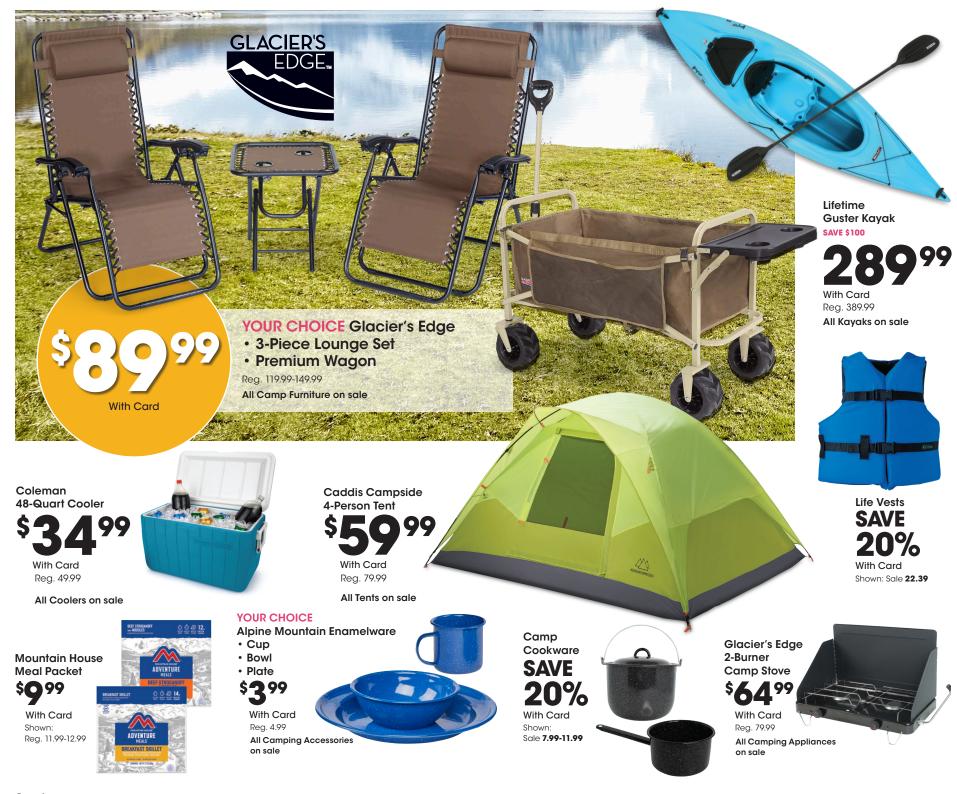

### ROOM FOR FAMILY

PRICEASTER HD Designs®

Ryder Swivel Glider Recliner SAVE \$150

**Syy** With Card Reg. 549.99

5'x7' Area Rug \$ **6 9 9 9** 

With Card

Reg. 99.99

Select styles.

/ =

With Card

Lakeview

Sale 629.99

on sale

Harlow 84" Sofa

All Upholstered Furniture

ake

View

Recliner Sale 454.99

Malden HD Designs® Willamette **True Comfort** Sauder Frames **Bar Stool Ansel Office Chair Corner Desk** SAVE **SAVE \$60** SAVE \$54 **SAVE \$60** ۲ LOVE YOU 🖡 With Card With Card With Card With Card Reg. 119.99 Reg. 179.99 Shown: Reg. 199.99 Sale 5.99-9.59 All Open-Stock Dining Chairs All Home Office Furniture & Bar Stools on sale . TO THE MOON & BACK . on sale