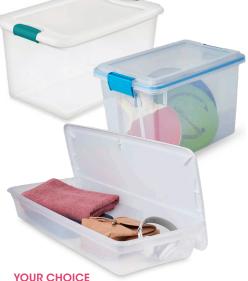

### **ORGANIZATION STATION**

YOUR CHOICE

- Sterilite
- 64-Quart Latch Tote
- 41-Quart Underbed Tote
- 20-Quart Gasket Box

Reg. 11.99

Savings are from Regular Prices, unless otherwise noted. All Offers are with Card. BOGO Item of Equal or Lesser Value. Offers not mix and match. Seasonal selection varies and is limited to stock on hand.