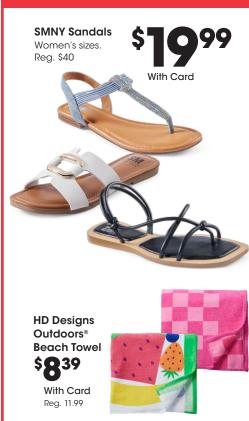

# LOOKIN' GOOD

99

Soda Sandals SAVE 40% With Card Women's sizes. Shown: Sale \$30

Handbags SAVE 30% With Card Shown: Sale \$28-\$35

Dip<sup>®</sup> Midi Dress

> With Card Women's sizes. Reg. \$24 All Dip<sup>®</sup> Apparel on sale