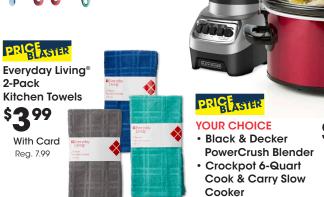

### **ORGANIZATION STATION**

YOUR CHOICE

- Sterilite
- 64-Quart Latch Tote
- 41-Quart Underbed Tote
- 20-Quart Gasket Box

Reg. 11.99

Savings are from Regular Prices, unless otherwise noted. All Offers are with Card. BOGO Item of Equal or Lesser Value. Offers not mix and match. Seasonal selection varies and is limited to stock on hand.