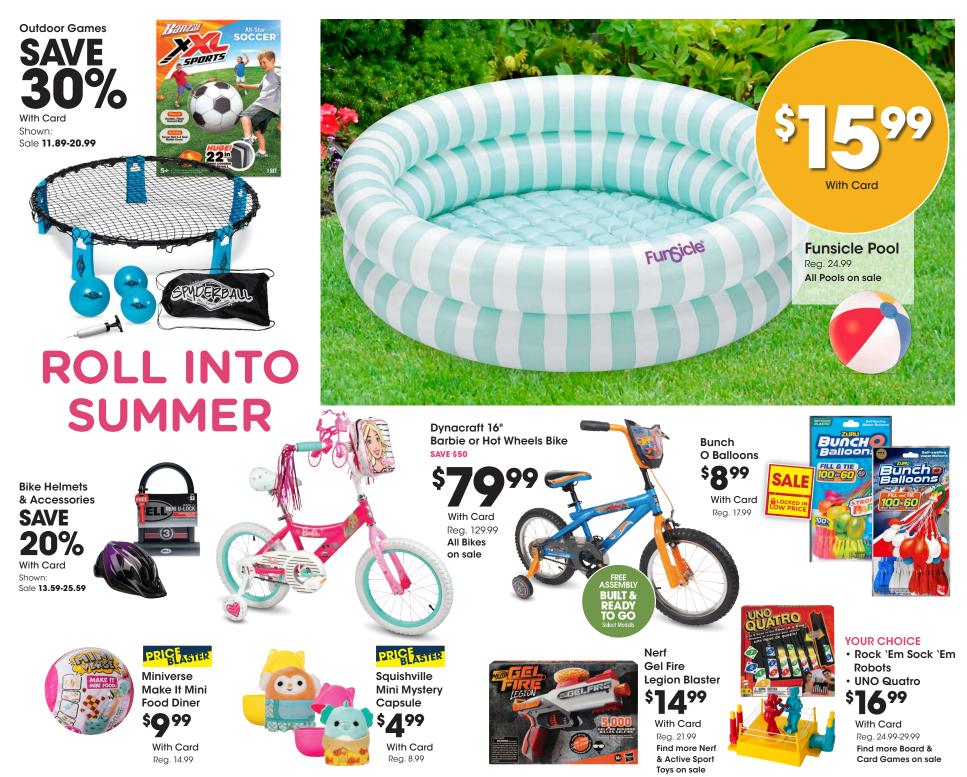

## **DOWN TO A TEE**

Reg. \$24

UNIONBAY Shorts \$32,99 With Card

Young Men's sizes.

Reg. \$50

Exercise Equipment Shown: Sale 18.39-23.19

Savings are from Regular Prices, unless otherwise noted. All Offers are with Card. BOGO Item of Equal or Lesser Value. Offers not mix and match. Seasonal selection varies and is limited to stock on hand.