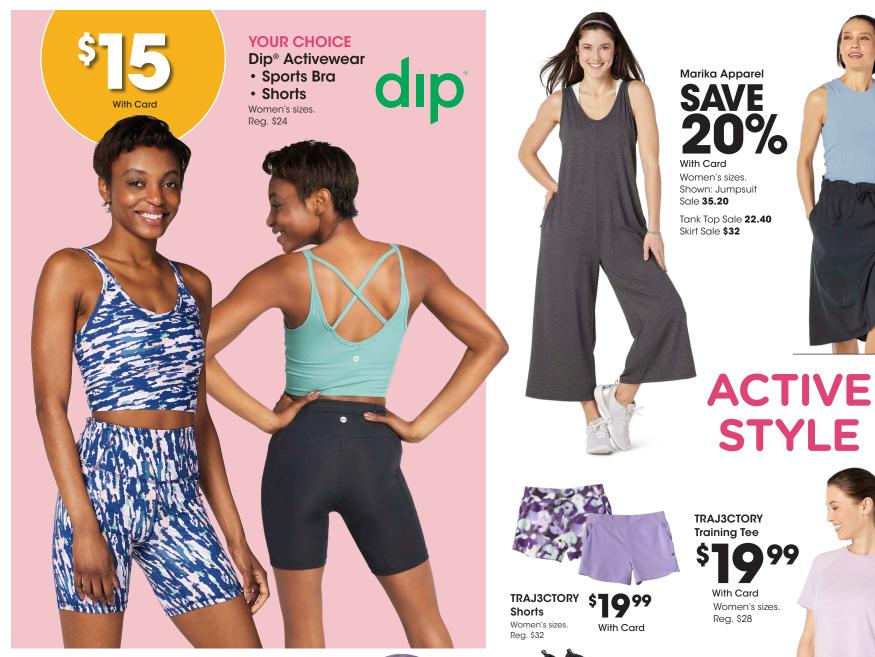

# LOOKIN' GOOD

99

Soda Sandals SAVE 40% With Card Women's sizes. Shown: Sale \$30

Handbags SAVE 30% With Card Shown: Sale \$28-\$35

Dip<sup>®</sup> Midi Dress

> With Card Women's sizes. Reg. \$24 All Dip<sup>®</sup> Apparel on sale