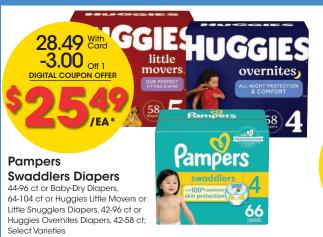

#### SAVE MORE | WITH Use each coup in one transact ON BABY ESSENTIALS | WITH Use each coup DIGITAL | When you buy par COUPONS | With Use each coup