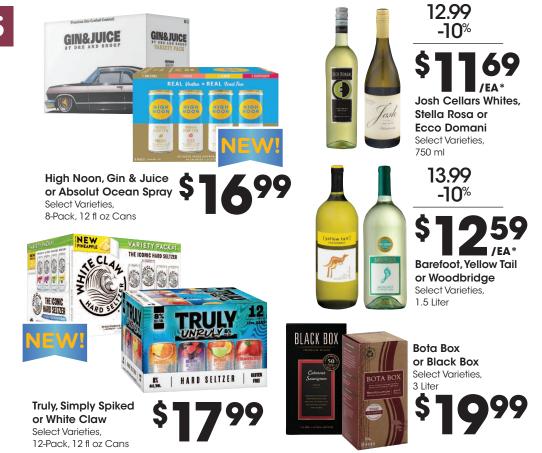

## **BOTTLES & BREWS**

\*Beer and wine sold at state minimum pricing. The lowest price allowed by law! 10% Off Mix & Match wine. Available at most stores at this retail. Available when purchasing 6 bottles of wine 750 ml or 1.5 Liter, in the same transaction.