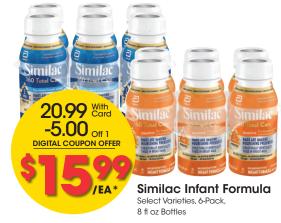

#### SAVE MORE | WITH Use each coup in one transact ON BABY ESSENTIALS | WITH Use each coup DIGITAL | When you buy par COUPONS | With Use each coup