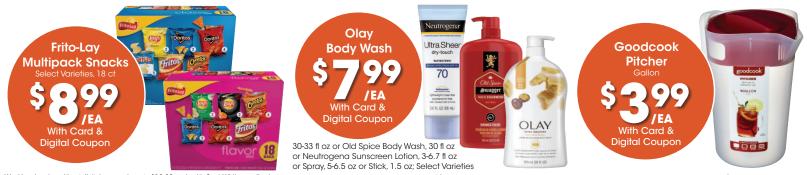

# WEEKLY DIGITAL DEALS Use each coupon UP TO 5 TIMES in one transaction.

Look for these tags.

Weekly sale price without digital coupon is up to \$4.99 each with Card. While supplies last.

Weekly sale price without digital coupon is up to \$7.99 each with Card. While supplies last.