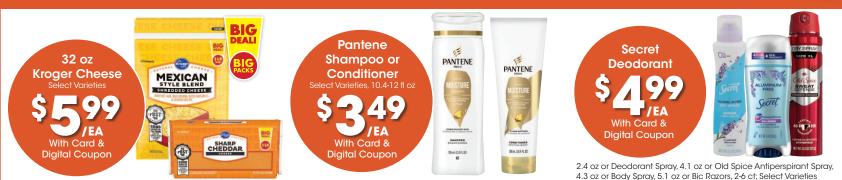

# WEEKLY DIGITAL DEALS Use each coupon UP TO 5 TIMES in one transaction.

Look for these tags.

Weekly sale price without digital coupon is up to \$4.99 each with Card. While supplies last.

Weekly sale price without digital coupon is up to \$7.99 each with Card. While supplies last.