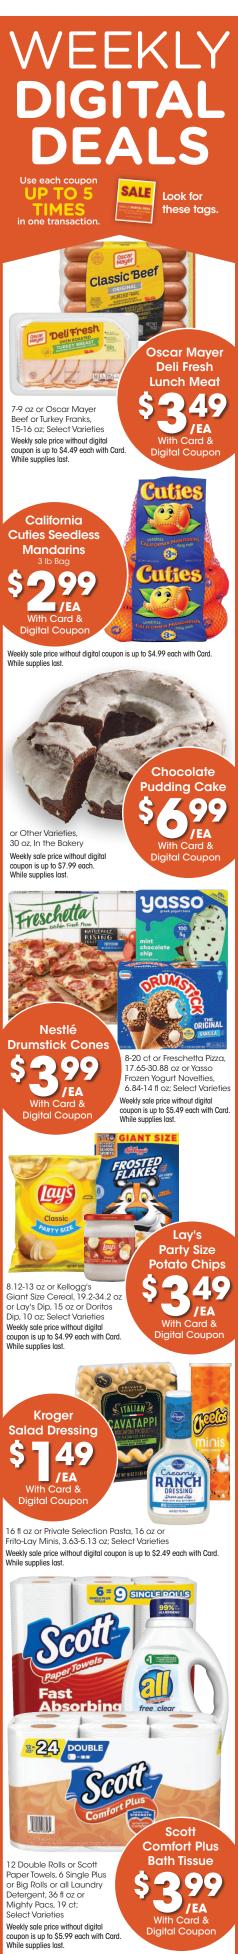

# WEEKLY DIGITAL DEALS Use each coupon UP TO 5 TIMES in one transaction.

Look for these tags.

Weekly sale price without digital coupon is up to \$4.99 each with Card. While supplies last.

Weekly sale price without digital coupon is up to \$7.99 each with Card. While supplies last.