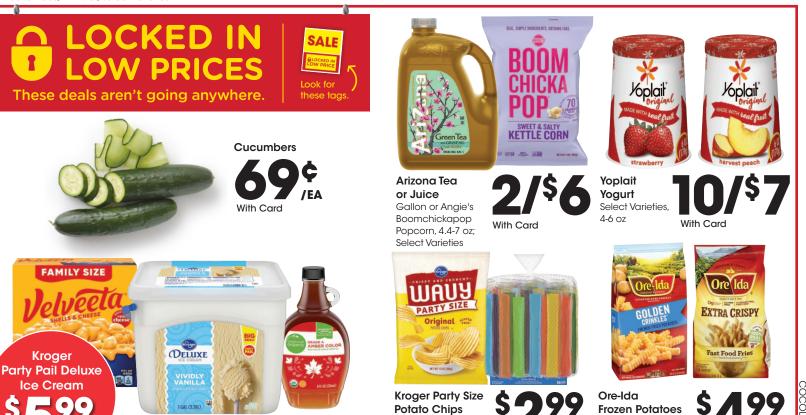

# WEEKLY DIGITAL DEALS Use each coupon UP TO 5 TIMES in one transaction.

Look for these tags.

Weekly sale price without digital coupon is up to \$4.99 each with Card. While supplies last.

Weekly sale price without digital coupon is up to \$7.99 each with Card. While supplies last.