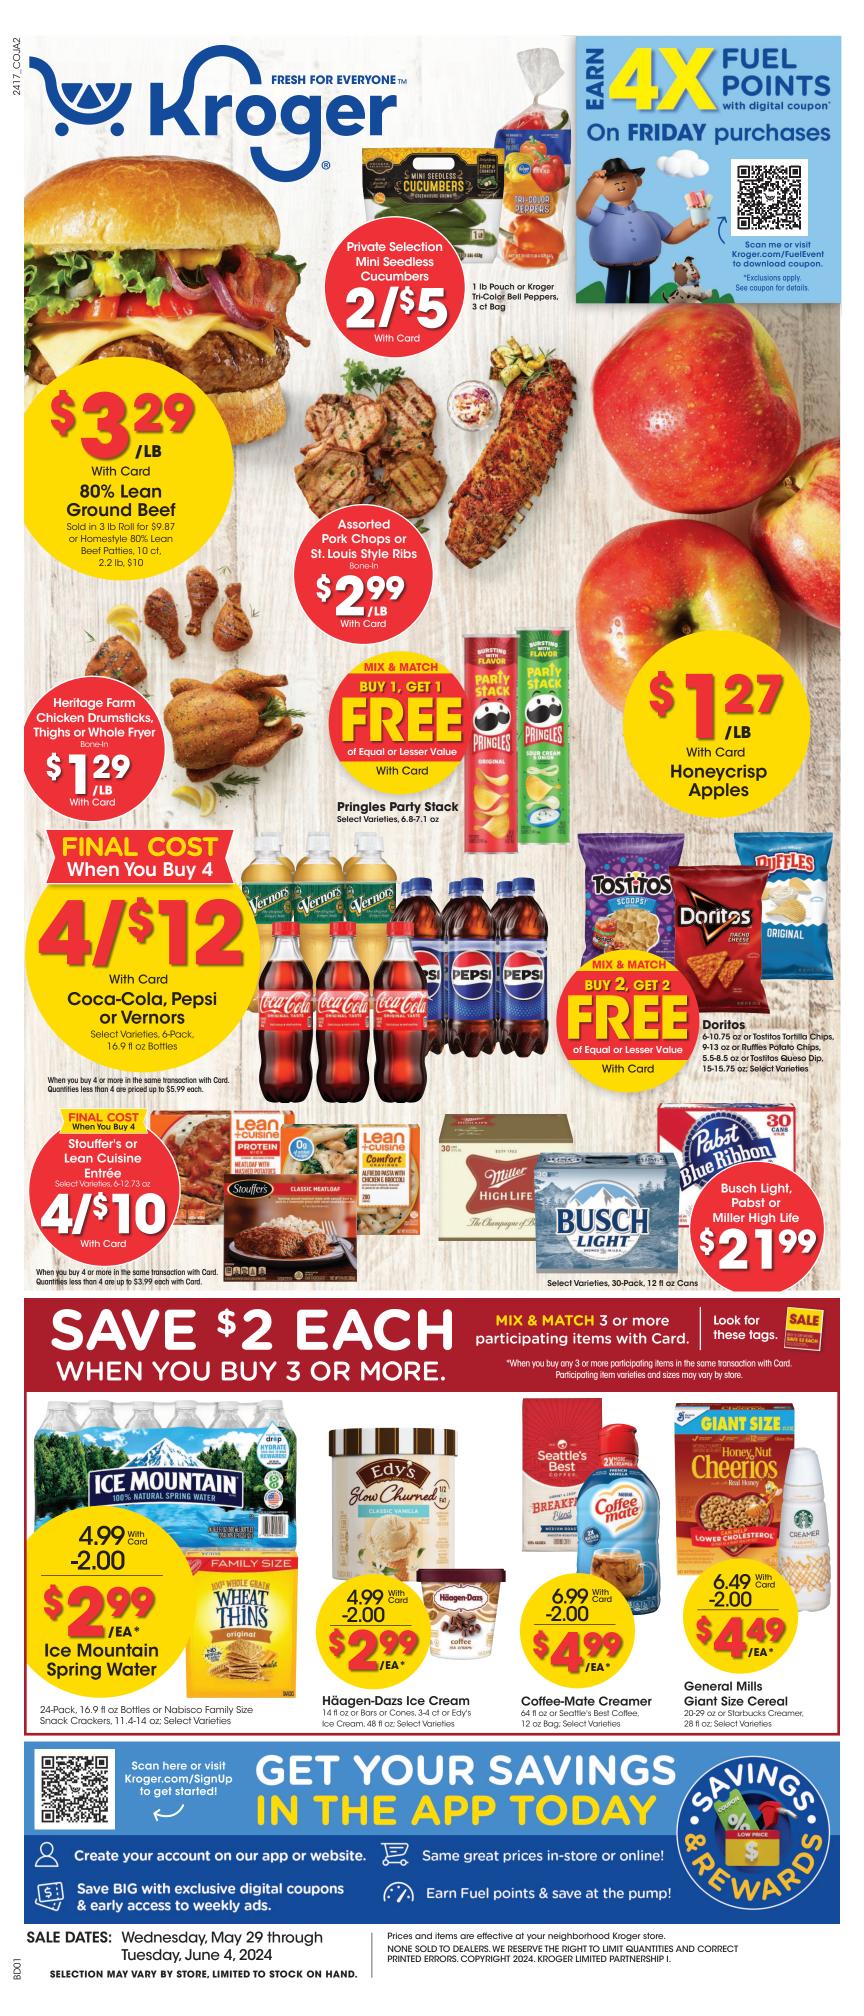

# WEEKLY DIGITAL DEALS Use each coupon UP TO 5 TIMES in one transaction.

Look for these tags.

Weekly sale price without digital coupon is up to \$4.99 each with Card. While supplies last.

Weekly sale price without digital coupon is up to \$7.99 each with Card. While supplies last.

Weekly sale price without digital coupon is up to \$10.99 each with Card. While supplies last.

Weekly sale price without digital coupon is up to \$10.99 each with Card. While supplies last. Weekly s

Weekly sale price without digital coupon is up to \$4.99 each with Card. While supplies last.

Weekly sale price without digital coupon is up to \$7.79 each with Card. While supplies last.

\*Participating item selection may vary by store. Discount applied at checkout with your Card. Items must be purchased in the same transaction.