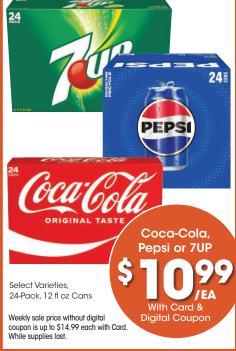

Weekly sale price without digital coupon is up to \$10.99 each with Card. While supplies last.

Weekly sale price without digital coupon is up to \$10.99 each with Card. While supplies last. Weekly s

Weekly sale price without digital coupon is up to \$4.99 each with Card. While supplies last.