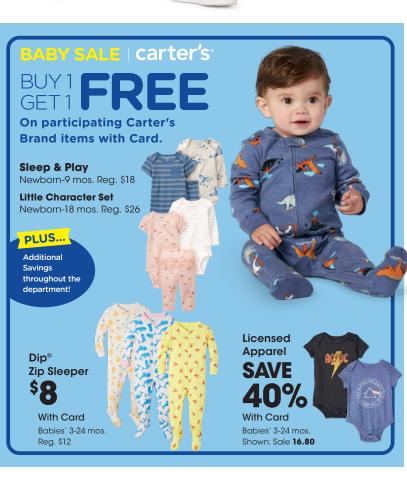

Reg. 24.99









## **BRING SUMMER HOME**





Char-Griller Deluxe Charcoal Grill 2828

159<sup>99</sup>



Kroger Original Charcoal \$ 99 With Card 15.4 lbs.

CHARCOAL BRIQUETS

ORIGINAL

HD Designs®
15" Portable
Kettle Grill
\$1999
With Card

HD Designs Outdoors® Layne 7-Piece Dining Set Includes 72"x38" table

and 6 chairs.

**599**<sup>99</sup>





HD Designs Grill® Accessories

SAVE
40%









**HD Designs** Outdoors®

**Textiles** 

SAVE

**Barware BOGO** With Card







Kitchen Gadgets **BOGO** 







## **FOR EVERYONE**





**Board & Card** Games BOGC With Card





Spidey & **His Amazing** Friends **Preschool Toys** With Card





\$999 Miniverse Make It Mini **Food Diner** With Card Find more Miniverse on sale



\$**14**99 **Barbie Color** Reveal Doll **Find More** With Card Barbie Dol