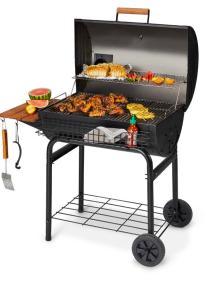

## **BRING SUMMER HOME**

Char-Griller Deluxe Charcoal Grill 2828

159<sup>99</sup>

Kroger Original Charcoal \$ 99 With Card 15.4 lbs.

CHARCOAL BRIQUETS

ORIGINAL

HD Designs®
15" Portable
Kettle Grill
\$1999
With Card