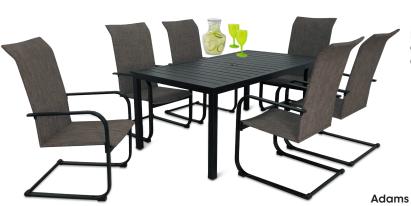

HD Designs Outdoors® Layne 7-Piece Dining Set Includes 72"x38" table

and 6 chairs.

**599**<sup>99</sup>

HD Designs Grill® Accessories

SAVE
40%

**HD Designs** Outdoors®

**Textiles** 

SAVE