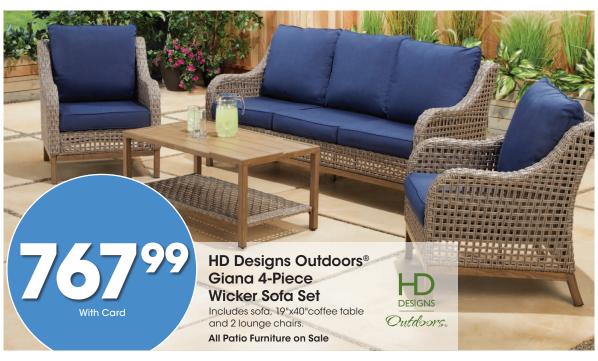

HD Designs Outdoors® Layne 7-Piece Dining Set Includes 72"x38" table

and 6 chairs.

**599**<sup>99</sup>

HD Designs Grill® Accessories

SAVE
40%

**HD Designs** Outdoors®

**Textiles** 

SAVE