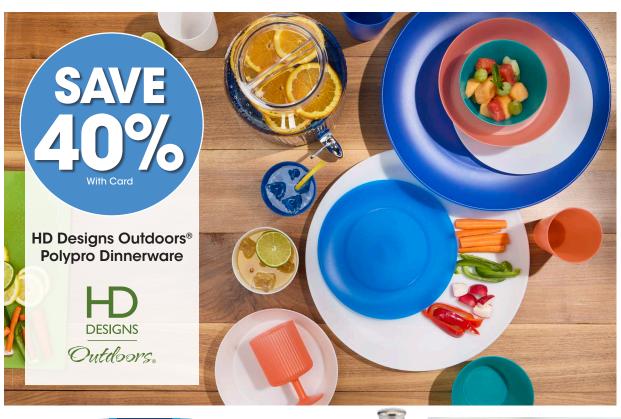

HD Designs Outdoors® Layne 7-Piece Dining Set Includes 72"x38" table

and 6 chairs.

**599**<sup>99</sup>

HD Designs Grill® Accessories

SAVE
40%

**HD Designs** Outdoors®

**Textiles** 

SAVE