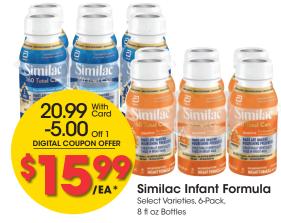

#### SAVE MORE | WITH Use each coup in one transact ON BABY ESSENTIALS | WITH Use each coup DIGITAL | When you buy par COUPONS | With Use each coup

#### Use each coupon up to 5 times L in one transaction with Card. 1

Look for these tags.

\*When you buy participating items in the same transaction with Digital Coupon. Participating item varieties and sizes may vary by store.