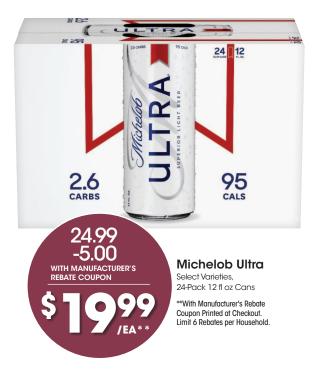

## **BOTTLES & BREWS**

\*Beer and wine sold at state minimum pricing. The lowest price allowed by law! 10% Off Mix & Match wine. Available at most stores at this retail. Available when purchasing 6 bottles of wine 750 ml or 1.5 Liter, in the same transaction.