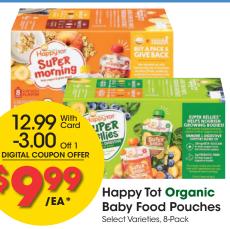

#### SAVE MORE | WITH Use each coup in one transact ON BABY ESSENTIALS | WITH Use each coup DIGITAL | When you buy par COUPONS | With Use each coup

#### Use each coupon up to 5 times L in one transaction with Card. 1

Look for these tags.

\*When you buy participating items in the same transaction with Digital Coupon. Participating item varieties and sizes may vary by store.