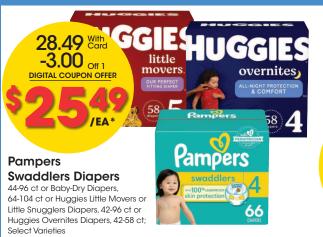

#### SAVE MORE | WITH Use each coup in one transact ON BABY ESSENTIALS | WITH Use each coup DIGITAL | When you buy par COUPONS | With Use each coup

#### Use each coupon up to 5 times L in one transaction with Card. 1

Look for these tags.

\*When you buy participating items in the same transaction with Digital Coupon. Participating item varieties and sizes may vary by store.