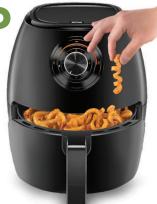

Carhartt **Force Apparel** SAVE With Card Men's and Men's Tall sizes. Shown: Men's Pocket Tee Sale 18.74

Cap Sale **14.99** 

Chefman 3.5-Liter Manual Air Fryer

With Card

**Open-Stock** Cookware Excludes

BUY 1, GET 1 Thermal **Beverageware** Select Varieties.