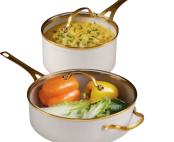

Carhartt **Force Apparel** SAVE With Card Men's and Men's Tall sizes. Shown: Men's Pocket Tee Sale 18.74

Cap Sale **14.99** 

Chefman 3.5-Liter Manual Air Fryer

With Card

**Open-Stock** Cookware Excludes

BUY 1, GET 1 Thermal **Beverageware** Select Varieties.