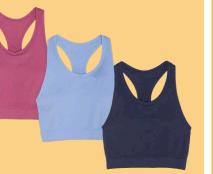

## IN SHAPE & IN STYLE

TRAJ3CTORY Sports Bra \$1799

With Card Women's sizes. Reg. \$26

Reg. \$36

**TRAJ3CTORY Hoodie** 

With Card

Reg. \$50

Women's sizes.