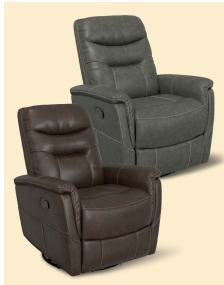

# ALL **IN FOR FALL FAVES**

Fiesta 2-Pack Printed **Kitchen Towels** \$1299

Gallery Cambridge Mugs With Card Shown: Sale 3.49

30%

With Card

Holiday Home® **Harvest Candles** Shown: Sale 13.99

Lakeview Aiden Recliner SAVE \$50