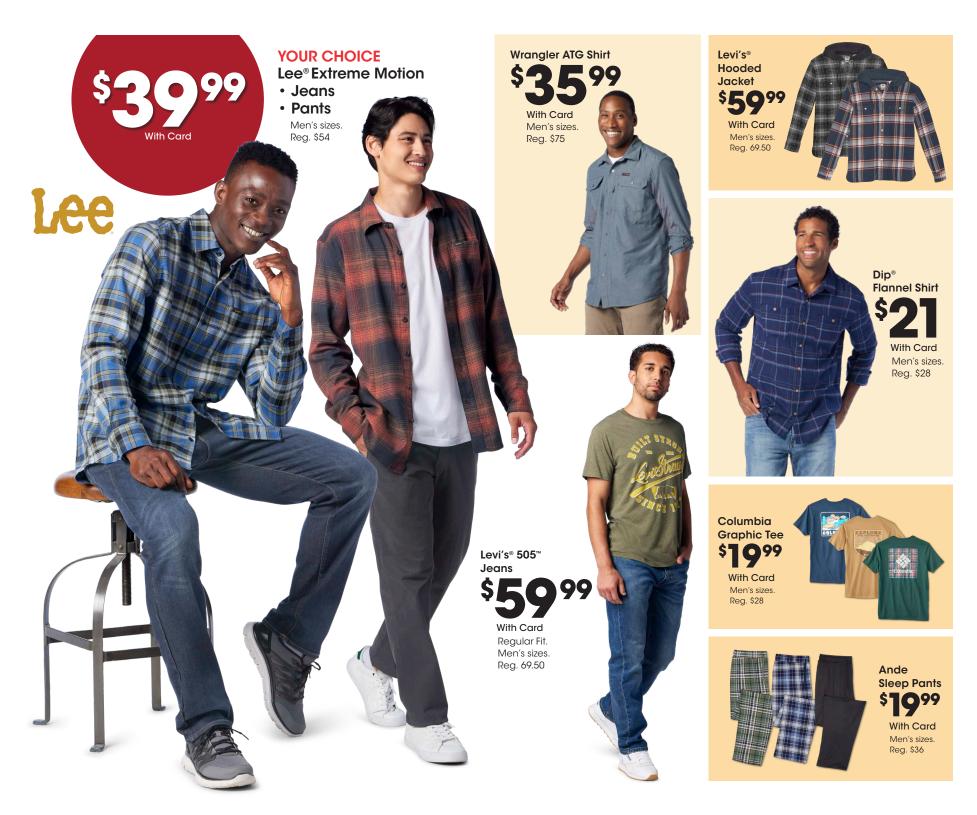

SMNY Boots

With Card Women's sizes. Reg. \$60

**1299** 

With Card Women's sizes. Reg. \$24

**TRAJ3CTORY** Tee

With Card

Men's sizes. Reg. \$20

99