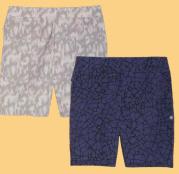

99

TRAJ3CTORY Shorts \$2499 With Card Men's sizes. Reg. \$44

Savings are from Regular Prices, unless otherwise noted. Select Offers are with Card. Seasonal selection varies and is limited to stock on hand.