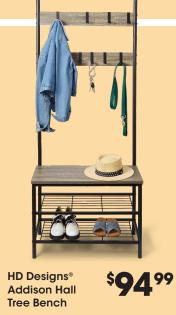

**17999** With Card Reg. 199.99

**NEW LOWER PRICES** on 10,000+ Home and Electronics Items

199

With Card

HD Designs® Window Panel

Modavari 50"x70" Ruched Faux Fur Throw Reg. 39.99 \$**34**99 With Card

Modavari Full/Queen Comforter Set