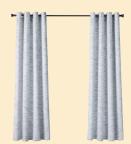

**17999** With Card Reg. 199.99

**NEW LOWER PRICES** on 10,000+ Home and Electronics Items

199

With Card

HD Designs® Window Panel

Modavari 50"x70" Ruched Faux Fur Throw Reg. 39.99 \$**34**99 With Card

Modavari Full/Queen Comforter Set