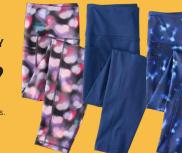

99

TRAJ3CTORY Shorts \$2499 With Card Men's sizes. Reg. \$44

Savings are from Regular Prices, unless otherwise noted. Select Offers are with Card. Seasonal selection varies and is limited to stock on hand.