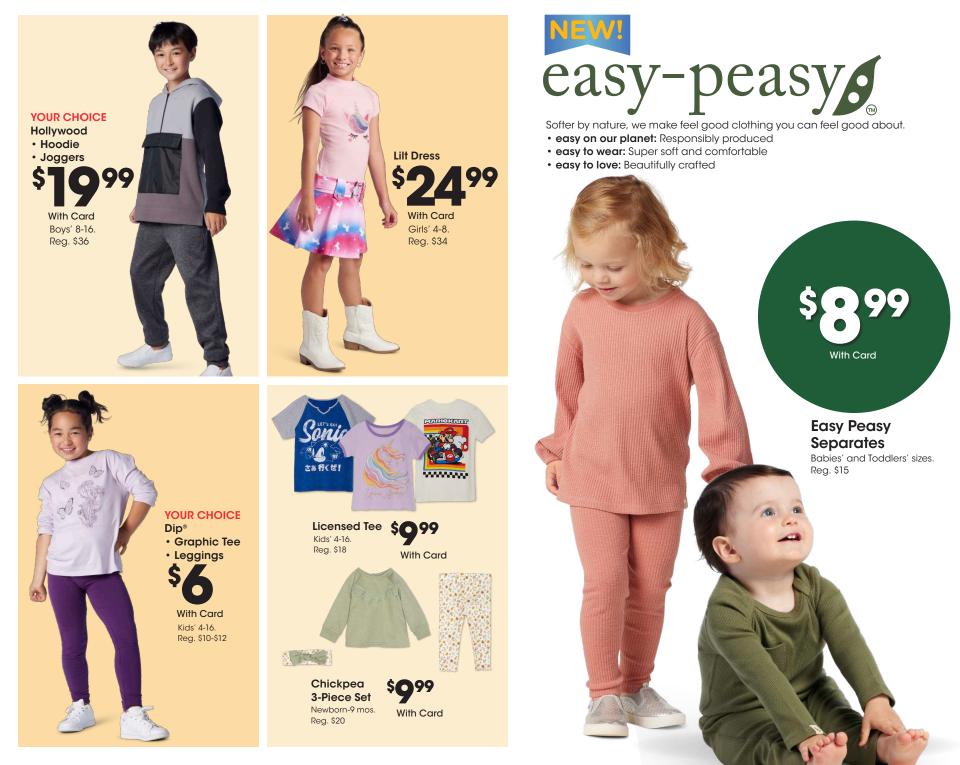

## **Fashion Brands**

Women's and Women's Extended sizes. Select styles and brands. Shown: Women's Extended Zac & Rachel Top Sale **\$30** 

T

Women's Angels Sale **28.80-33.60** 

With Card Juniors' sizes. Reg. \$25

SMNY Boots

With Card Women's sizes. Reg. \$60

**1299** 

With Card Women's sizes. Reg. \$24

**TRAJ3CTORY** Tee

With Card

Men's sizes. Reg. \$20

99

## IN SHAPE & IN STYLE

TRAJ3CTORY Sports Bra \$1799

With Card Women's sizes. Reg. \$26

Reg. \$36

**TRAJ3CTORY Hoodie** 

With Card

Reg. \$50

Women's sizes.

99

TRAJ3CTORY Shorts \$2499 With Card Men's sizes. Reg. \$44

Savings are from Regular Prices, unless otherwise noted. Select Offers are with Card. Seasonal selection varies and is limited to stock on hand.