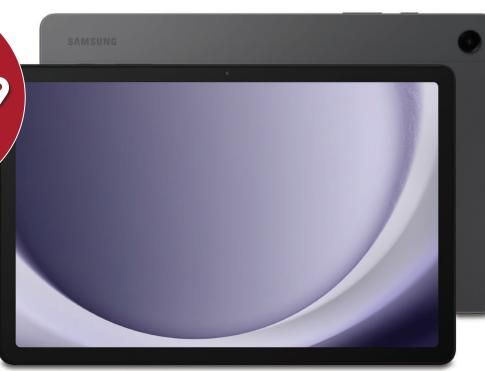

### Samsung Galaxy Tab A9+ 64GB Tablet Reg. 219.99

128GB Tablet Reg. 269.99 With Card 229.99

Samsung Book Cover Keyboard for Tablet A9+ Reg. 99.99 With Card **89.99** 

Apple Watch S9® 41mm Reg. 399.99 45mm Reg. 429.99 With Card **329.99** 