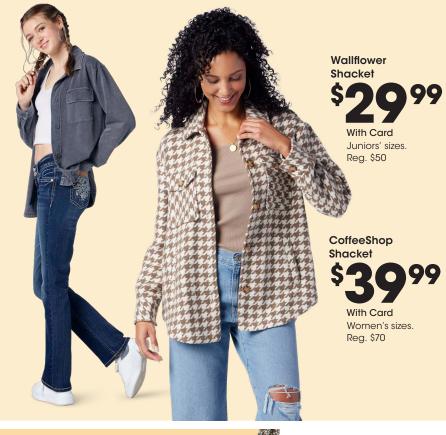

## FAB FALL FINDS

## **Fashion Brands**

Women's and Women's Extended sizes. Select styles and brands. Shown: Women's Extended Zac & Rachel Top Sale **\$30** 

T

Women's Angels Sale **28.80-33.60** 

With Card Juniors' sizes. Reg. \$25