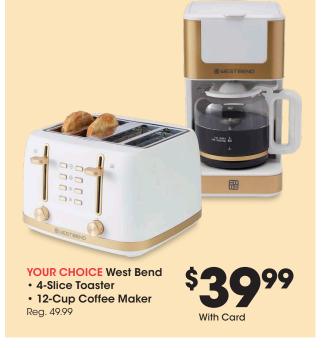

**Smith's** 

# SAVE 5(0)



Modavari **Turkish Cotton Bath Towels** 

Shown: Sale 9.99

**50%** 



With Card Reg. 99.99









65" SAMSUNG

**4K UHD HDR Smart TV** 

**697.99** With Card UN75DU7200 Reg. 1099.99



Table 30"Hx48"Wx36"D includes two built-in drawers. Reg. 799.99

With Card

**Barbie Fashionista Dolls** 

With Card Shown: Sale 5.49





FUEL POINTS WITH DIGITAL COUPON on any Home or Apparel purchase

Download coupon at smithsfoodanddrug.com/fuelevent

\*Exclusions apply.
See digital coupon for details.











With Card







Dash of That®
4-Pack Stemless
Red Wine
Glasses
\$ 699

With Card Reg. 8.49

Snapware 10-Piece Food Storage Set \$ 999 With Card 3-Cup

Reg. 14.99









Savings are from Regular Prices, unless otherwise noted. Select Offers are with Card. BUY 1, GET 1 Item of Equal or Lesser Value. Offers not mix and match. Seasonal selection varies and is limited to stock on hand.















23999 With Card

#### HD Designs® Jordyn Extendable Dining Table

30"Hx54"-72"Wx38"D Includes leaf extension. Reg. 399.99

2-Pack Chairs or 48" Bench Reg. 199.99 With Card **119.99** 

All Dining Furniture Collections on sale



HD Designs® Palmer 6-Piece Dining Set SAVE \$400

49999

Table 30"Hx60"Wx36"D Reg. 899.99



Lakeview Sloane Dining Table
SAVE \$120

17999

With Card 30"Hx48" Reg. 299.99

2-Pack Chairs Reg. 199.99 With Card **119.99** 

Harvest Doormat \$4.99 With Card

Reg. 9.99



Frames
BUY 1, GET 1
50%
With Card
Shown:
Reg. 14.99



Area & Accent R