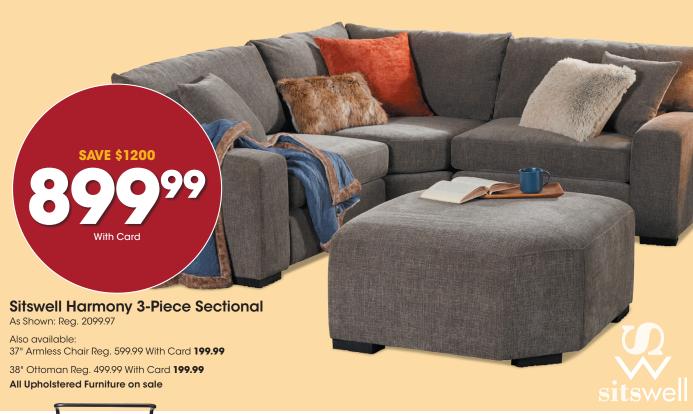

HD Designs® Palmer 6-Piece Dining Set SAVE \$400

49999

Table 30"Hx60"Wx36"D Reg. 899.99

Lakeview Sloane Dining Table
SAVE \$120

17999

With Card 30"Hx48" Reg. 299.99

2-Pack Chairs Reg. 199.99 With Card **119.99** 