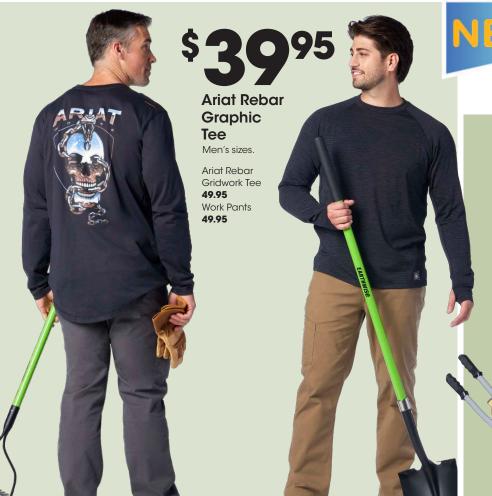

Designed for people who want their workwear to work as hard as they do. From jeans that fit just right to shirts that beat the heat, Ariat has you covered.

Ariat Rebar
Cotton Strong Tee
\$1995
Men's sizes.