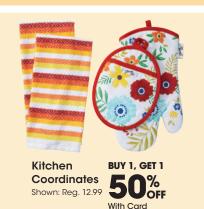

**Smith's** 

# SAVE 5(0)



Modavari **Turkish Cotton Bath Towels** 

Shown: Sale 9.99

**50%** 



With Card Reg. 99.99









65" SAMSUNG

**4K UHD HDR Smart TV** 

**697.99** With Card UN75DU7200 Reg. 1099.99



Table 30"Hx48"Wx36"D includes two built-in drawers. Reg. 799.99

With Card

**Barbie Fashionista Dolls** 

With Card Shown: Sale 5.49





FUEL POINTS WITH DIGITAL COUPON on any Home or Apparel purchase

Download coupon at smithsfoodanddrug.com/fuelevent

\*Exclusions apply.
See digital coupon for details.











With Card







Dash of That®
4-Pack Stemless
Red Wine
Glasses
\$ 699

With Card Reg. 8.49

Snapware 10-Piece Food Storage Set \$ 999 With Card 3-Cup

Reg. 14.99









Savings are from Regular Prices, unless otherwise noted. Select Offers are with Card. BUY 1, GET 1 Item of Equal or Lesser Value. Offers not mix and match. Seasonal selection varies and is limited to stock on hand.















23999 With Card

#### HD Designs® Jordyn Extendable Dining Table

30"Hx54"-72"Wx38"D Includes leaf extension. Reg. 399.99

2-Pack Chairs or 48" Bench Reg. 199.99 With Card **119.99** 

All Dining Furniture Collections on sale



HD Designs® Palmer 6-Piece Dining Set SAVE \$400

49999

Table 30"Hx60"Wx36"D Reg. 899.99



Lakeview Sloane Dining Table
SAVE \$120

17999

With Card 30"Hx48" Reg