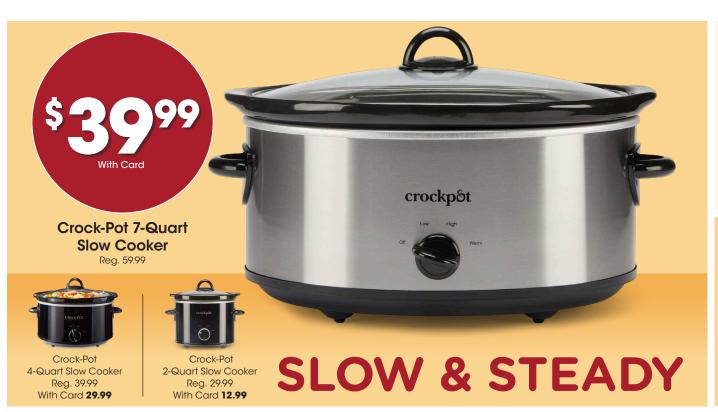

**Smith's** 

# SAVE 5(0)



Modavari **Turkish Cotton Bath Towels** 

Shown: Sale 9.99

**50%** 



With Card Reg. 99.99









65" SAMSUNG

**4K UHD HDR Smart TV** 

**697.99** With Card UN75DU7200 Reg. 1099.99



Table 30"Hx48"Wx36"D includes two built-in drawers. Reg. 799.99

With Card

**Barbie Fashionista Dolls** 

With Card Shown: Sale 5.49





FUEL POINTS WITH DIGITAL COUPON on any Home or Apparel purchase

Download coupon at smithsfoodanddrug.com/fuelevent

\*Exclusions apply.
See digital coupon for details.











With Card







Dash of That®
4-Pack Stemless
Red Wine
Glasses
\$ 699

With Card Reg. 8.49

Snapware 10-Piece Food Storage Set \$ 999 With Card 3-Cup

Reg. 14.99









Savings are from Regular Prices, unless otherwise noted. Select Offers are with Card. BUY 1, GET 1 Item of Equal or Lesser Value. Offers not mix and match. Seasonal selection varies and is limited to stock on hand.















23999 With Card

#### HD Designs® Jordyn Extendable Dining Table

30"Hx54"-72"Wx38"D Includes leaf extension. Reg. 399.99

2-Pack Chairs or 48" Bench Reg. 199.99 With Card **119.99** 

All Dining Furniture Collections on sale



HD Designs® Palmer 6-Piece Dining Set SAVE \$400

49999

Table 30"Hx60"Wx36"D Reg. 899.99



Lakeview Sloane Dining Table
SAVE \$120

17999

With Card 30"Hx48" Reg. 299.99

2-Pack Ch