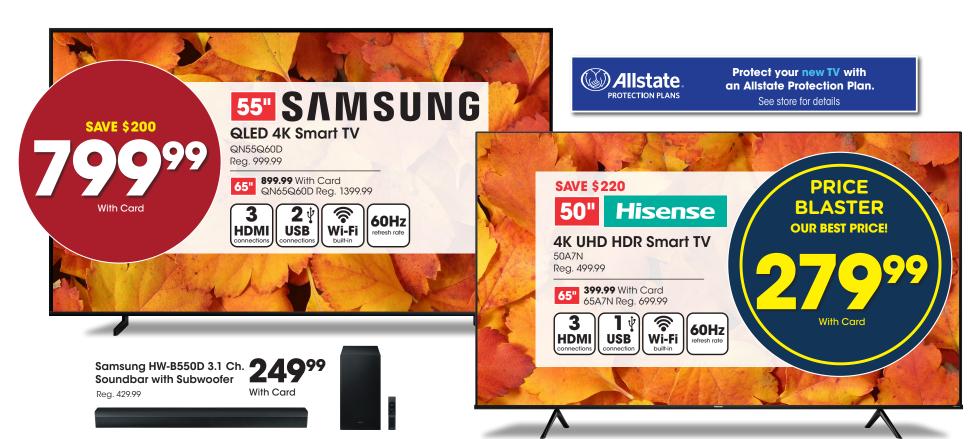

# SAVE 5(0)

Modavari **Turkish Cotton Bath Towels** 

Shown: Sale 9.99

**50%** 

With Card Reg. 99.99

65" SAMSUNG

**4K UHD HDR Smart TV** 

**697.99** With Card UN75DU7200 Reg. 1099.99