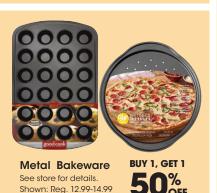

**Smith's** 

# SAVE 5(0)



Modavari **Turkish Cotton Bath Towels** 

Shown: Sale 9.99

**50%** 



With Card Reg. 99.99









65" SAMSUNG

**4K UHD HDR Smart TV** 

**697.99** With Card UN75DU7200 Reg. 1099.99



Table 30"Hx48"Wx36"D includes two built-in drawers. Reg. 799.99

With Card

**Barbie Fashionista Dolls** 

With Card Shown: Sale 5.49





FUEL POINTS WITH DIGITAL COUPON on any Home or Apparel purchase

Download coupon at smithsfoodanddrug.com/fuelevent

\*Exclusions apply.
See digital coupon for details.











With Card







Dash of That®
4-Pack Stemless
Red Wine
Glasses
\$ 699

With Card Reg. 8.49

Snapware 10-Piece Food Storage Set \$ 999 With Card 3-Cup

Reg. 14.99









Savings are from Regular Prices, unless otherwise noted. Select Offers are with Card. BUY 1, GET 1 Item of Equal or Lesser Value. Offers not mix and match. Seasonal selection varies and is limited to stock on hand.















23999 With Card

#### HD Designs® Jordyn Extendable Dining Table

30"Hx54"-72"Wx38"D Includes leaf extension. Reg. 399.99

2-Pack Chairs or 48" Bench Reg. 199.99 With Card **119.99** 

All Dining Furniture Collections on sale



HD Designs® Palmer 6-Piece Dining Set SAVE \$400

49999

Table 30"Hx60"Wx36"D Reg. 899.99



Lakeview Sloane Dining Table
SAVE \$120

17999

With Card 30"Hx48" Reg. 29