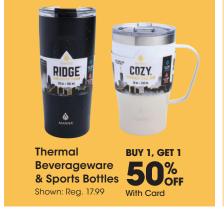

**Smith's** 

# SAVE 5(0)



Modavari **Turkish Cotton Bath Towels** 

Shown: Sale 9.99

**50%** 



With Card Reg. 99.99









65" SAMSUNG

**4K UHD HDR Smart TV** 

**697.99** With Card UN75DU7200 Reg. 1099.99



Table 30"Hx48"Wx36"D includes two built-in drawers. Reg. 799.99

With Card

**Barbie Fashionista Dolls** 

With Card Shown: Sale 5.49





FUEL POINTS WITH DIGITAL COUPON on any Home or Apparel purchase

Download coupon at smithsfoodanddrug.com/fuelevent

\*Exclusions apply.
See digital coupon for details.











With Card







Dash of That®
4-Pack Stemless
Red Wine
Glasses
\$ 699

With Card Reg. 8.49

Snapware 10-Piece Food Storage Set \$ 999 With Card 3-Cup

Reg. 14.99









Savings are from Regular Prices, unless otherwise noted. Select Offers are with Card. BUY 1, GET 1 Item of Equal or Lesser Value. Offers not mix and match. Seasonal selection varies and is limited to stock on hand.















23999 With Card

#### HD Designs® Jordyn Extendable Dining Table

30"Hx54"-72"Wx38"D Includes leaf extension. Reg. 399.99

2-Pack Chairs or 48" Bench Reg. 199.99 With Card **119.99** 

All Dining Furniture Collections on sale



HD Designs® Palmer 6-Piece Dining Set SAVE \$400

49999

Table 30"Hx60"Wx36"D Reg. 899.99



Lakeview Sloane Dining Table
SAVE \$120

17999

With Card 30"Hx48" Reg.