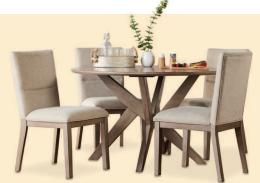

HD Designs® Palmer 6-Piece Dining Set SAVE \$400

49999

Table 30"Hx60"Wx36"D Reg. 899.99

Lakeview Sloane Dining Table
SAVE \$120

17999

With Card 30"Hx48" Reg. 299.99

2-Pack Chairs Reg. 199.99 With Card **119.99** 