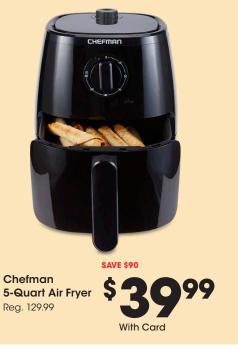

**Smith's** 

# SAVE 5(0)



Modavari **Turkish Cotton Bath Towels** 

Shown: Sale 9.99

**50%** 



With Card Reg. 99.99









65" SAMSUNG

**4K UHD HDR Smart TV** 

**697.99** With Card UN75DU7200 Reg. 1099.99



Table 30"Hx48"Wx36"D includes two built-in drawers. Reg. 799.99

With Card

**Barbie Fashionista Dolls** 

With Card Shown: Sale 5.49





FUEL POINTS WITH DIGITAL COUPON on any Home or Apparel purchase

Download coupon at smithsfoodanddrug.com/fuelevent

\*Exclusions apply.
See digital coupon for details.











With Card







Dash of That®
4-Pack Stemless
Red Wine
Glasses
\$ 699

With Card Reg. 8.49

Snapware 10-Piece Food Storage Set \$ 999 With Card 3-Cup

Reg. 14.99









Savings are from Regular Prices, unless otherwise noted. Select Offers are with Card. BUY 1, GET 1 Item of Equal or Lesser Value. Offers not mix and match. Seasonal selection varies and is limited to stock on hand.















23999 With Card

#### HD Designs® Jordyn Extendable Dining Table

30"Hx54"-72"Wx38"D Includes leaf extension. Reg. 399.99

2-Pack Chairs or 48" Bench Reg. 199.99 With Card **119.99** 

All Dining Furniture Collections on sale



HD Designs® Palmer 6-Piece Dining Set SAVE \$400

49999

Table 30"Hx60"Wx36"D Reg. 899.99



Lakeview Sloane Dining Table
SAVE \$120

17999

With Card 30"Hx48" Reg. 299.99

2-Pack Chairs Reg. 199.99 With Card **119.99** 

Harvest Doormat \$4.99 With Card

Reg. 9.99



Frames
BUY 1, GET 1
50%
With Card
Shown:
Reg. 14.99



Area & Acce