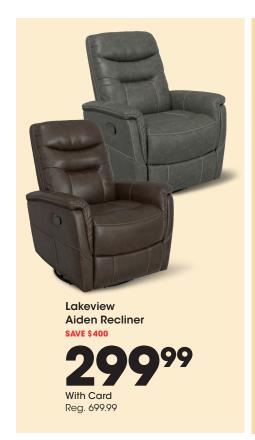

65" SAMSUNG

**4K UHD HDR Smart TV** 

**697.99** With Card UN75DU7200 Reg. 1099.99



Table 30"Hx48"Wx36"D includes two built-in drawers. Reg. 799.99

With Card

**Barbie Fashionista Dolls** 

With Card Shown: Sale 5.49





FUEL POINTS WITH DIGITAL COUPON on any Home or Apparel purchase

Download coupon at smithsfoodanddrug.com/fuelevent

\*Exclusions apply.
See digital coupon for details.











With Card







Dash of That®
4-Pack Stemless
Red Wine
Glasses
\$ 699

With Card Reg. 8.49

Snapware 10-Piece Food Storage Set \$ 999 With Card 3-Cup

Reg. 14.99









Savings are from Regular Prices, unless otherwise noted. Select Offers are with Card. BUY 1, GET 1 Item of Equal or Lesser Value. Offers not mix and match. Seasonal selection varies and is limited to stock on hand.















23999 With Card

#### HD Designs® Jordyn Extendable Dining Table

30"Hx54"-72"Wx38"D Includes leaf extension. Reg. 399.99

2-Pack Chairs or 48" Bench Reg. 199.99 With Card **119.99** 

All Dining Furniture Collections on sale



HD Designs® Palmer 6-Piece Dining Set SAVE \$400

49999

Table 30"Hx60"Wx36"D Reg. 899.99



Lakeview Sloane Dining Table
SAVE \$120

17999

With Card 30"Hx48" Reg. 299.99

2-Pack Chairs Reg. 199.99 With Card **119.99** 

Harvest Doormat \$4.99 With Card

Reg. 9.99



Frames
BUY 1, GET 1
50%
With Card
Shown:
Reg. 14.99



Area & Accent Rug Collection

SAVE

40%

With Card
Shown; Sale 14,99-89,99

Momeni Isabella



Savings are from Regular Prices, unless otherwise noted. Select Offers are with Card. BUY 1, GET 1 Item of Equal or Lesser Value. Offers n