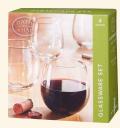

\*Exclusions apply.
See digital coupon for details.

With Card

Dash of That®
4-Pack Stemless
Red Wine
Glasses
\$ 699

With Card Reg. 8.49

Snapware 10-Piece Food Storage Set \$ 999 With Card 3-Cup

Reg. 14.99

Savings are from Regular Prices, unless otherwise noted. Select Offers are with Card. BUY 1, GET 1 Item of Equal or Lesser Value. Offers not mix and match. Seasonal selection varies and is limited to stock on hand.