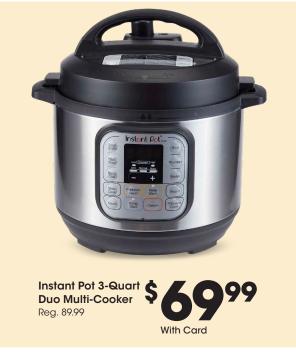

**Smith's** 

# SAVE 5(0)



Modavari **Turkish Cotton Bath Towels** 

Shown: Sale 9.99

**50%** 



With Card Reg. 99.99









65" SAMSUNG

**4K UHD HDR Smart TV** 

**697.99** With Card UN75DU7200 Reg. 1099.99



Table 30"Hx48"Wx36"D includes two built-in drawers. Reg. 799.99

With Card

**Barbie Fashionista Dolls** 

With Card Shown: Sale 5.49





FUEL POINTS WITH DIGITAL COUPON on any Home or Apparel purchase

Download coupon at smithsfoodanddrug.com/fuelevent

\*Exclusions apply.
See digital coupon for details.











With Card







Dash of That®
4-Pack Stemless
Red Wine
Glasses
\$ 699

With Card Reg. 8.49

Snapware 10-Piece Food Storage Set \$ 999 With Card 3-Cup

Reg. 14.99









Savings are from Regular Prices, unless otherwise noted. Select Offers are with Card. BUY 1, GET 1 Item of Equal or Lesser Value. Offers not mix and match. Seasonal selection varies and is limited to stock on hand.















23999 With Card

#### HD Designs® Jordyn Extendable Dining Table

30"Hx54"-72"Wx38"D Includes leaf extension. Reg. 399.99

2-Pack Chairs or 48" Bench Reg. 199.99 With Card **119.99** 

All Dining Furniture Collections on sale



HD Designs® Palmer 6-Piece Dining Set SAVE \$400

49999

Table 30"Hx60"Wx36"D Reg. 899.99



Lakeview Sloane Dining Table
SAVE \$120

17999

With Card 30"Hx48" Reg. 299.99

2-Pack Chairs Reg. 199.99 With Card **119.99** 

Harvest Doormat \$4.99 With Card

Reg. 9.99



Frames
BUY 1, GET 1
50%
With Card
Shown:
Reg. 14.99



Area & Accent