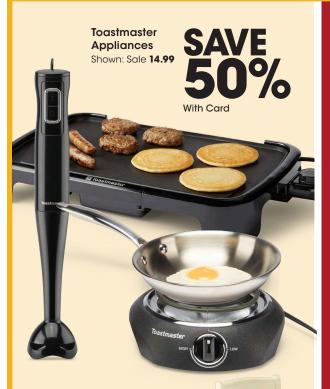

**Smith's** 

# SAVE 5(0)



Modavari **Turkish Cotton Bath Towels** 

Shown: Sale 9.99

**50%** 



With Card Reg. 99.99









65" SAMSUNG

**4K UHD HDR Smart TV** 

**697.99** With Card UN75DU7200 Reg. 1099.99



Table 30"Hx48"Wx36"D includes two built-in drawers. Reg. 799.99

With Card

**Barbie Fashionista Dolls** 

With Card Shown: Sale 5.49





FUEL POINTS WITH DIGITAL COUPON on any Home or Apparel purchase

Download coupon at smithsfoodanddrug.com/fuelevent

\*Exclusions apply.
See digital coupon for details.











With Card







Dash of That®
4-Pack Stemless
Red Wine
Glasses
\$ 699

With Card Reg. 8.49

Snapware 10-Piece Food Storage Set \$ 999 With Card 3-Cup

Reg. 14.99









Savings are from Regular Prices, unless otherwise noted. Select Offers are with Card. BUY