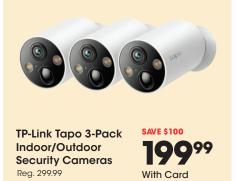

# SAVE 5(0)

Modavari **Turkish Cotton Bath Towels** 

Shown: Sale 9.99

**50%** 

With Card Reg. 99.99

65" SAMSUNG

**4K UHD HDR Smart TV** 

**697.99** With Card UN75DU7200 Reg. 1099.99