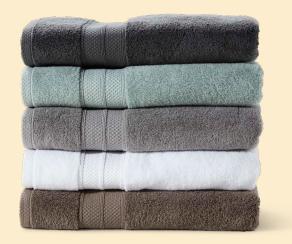

**Smith's** 

# SAVE 5(0)



Modavari **Turkish Cotton Bath Towels** 

Shown: Sale 9.99

**50%** 



With Card Reg. 99.99









65" SAMSUNG

**4K UHD HDR Smart TV** 

**697.99** With Card UN75DU7200 Reg. 1099.99



Table 30"Hx48"Wx36"D includes two built-in drawers. Reg. 799.99

With Card

**Barbie Fashionista Dolls** 

With Card Shown: Sale 5.49





FUEL POINTS WITH DIGITAL COUPON on any Home or Apparel purchase

Download coupon at smithsfoodanddrug.com/fuelevent

\*Exclusions apply.
See digital coupon for details.











With Card







Dash of That®
4-Pack Stemless
Red Wine
Glasses
\$ 699

With Card Reg. 8.49

Snapware 10-Piece Food Storage Set \$ 999 With Card 3-Cup

Reg. 14.99









Savings are from Regular Prices, unless otherwise noted. Select Offers are with Card. BUY 1, GET 1 Item of Equal or Le