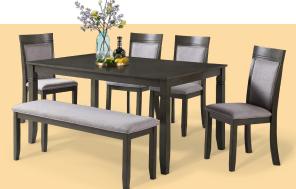

HD Designs® Palmer 6-Piece Dining Set SAVE \$400

49999

Table 30"Hx60"Wx36"D Reg. 899.99

Lakeview Sloane Dining Table
SAVE \$120

17999

With Card 30"Hx48" Reg. 299.99

2-Pack Chairs Reg. 199.99 With Card **119.99** 