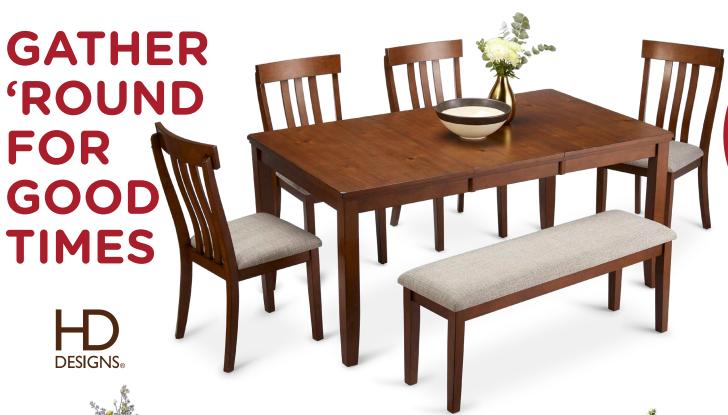

#### HD Designs® Jordyn Extendable Dining Table

30"Hx54"-72"Wx38"D Includes leaf extension. Reg. 399.99

2-Pack Chairs or 48" Bench Reg. 199.99 With Card **119.99** 

All Dining Furniture Collections on sale