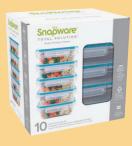

\*Exclusions apply.
See digital coupon for details.

With Card

Dash of That®
4-Pack Stemless
Red Wine
Glasses
\$ 699

With Card Reg. 8.49

Snapware 10-Piece Food Storage Set \$ 999 With Card 3-Cup

Reg. 14.99

Savings are from Regular Prices, unless otherwise noted. Select Offers are with Card. BUY 1, GET 1 Item of Equal or Lesser Value. Offers not mix and match. Seasonal selection varies and is limited to stock on hand.