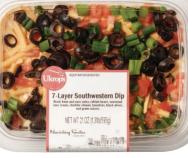

Ukrop's S'Mores Cake 52 oz, In the Bakery

With Card

A15\_2433\_MARNK

**TARTING AT T**999 With Card **Ukrop's 7-Layer** 21 oz or E Chicken \$11.99 W

7-Layer Dip 21 oz or Buffalo Chicken Dip, 20.3 oz, \$11.99 With Card, In the Deli