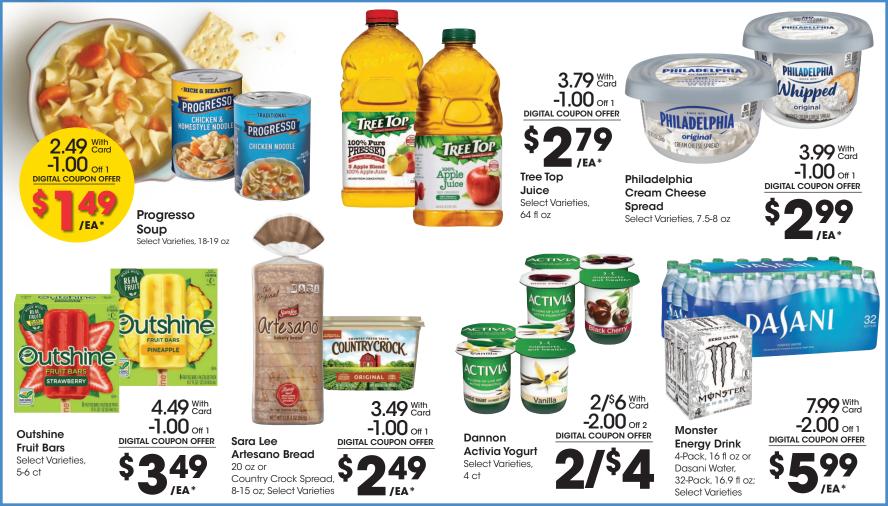

Tuscany Jar Candle Select Varieties, 14 oz



**FB02** 

Puffs to Go

### When you spend \$15 on participating Beauty, **Personal Care and Cosmetics items with Card.**\*

\*Participating item selection may vary by store. Discount applied at checkout with Card. Items must be purchased in the same transaction.



SAVE \$5



Seasonal selection varies by store and is limited to stock on hand.





\*Save 10% When you purchase 6 bottles of wine, 750 ml, with Card. Mix and Match 6 bottles, 750 ml Only. Limit one discount per transaction. Excludes Bay Bridge and wine sizes 1.5 Liter, 4 Liter and 5 Liter.

### **CHEERS TO GREAT DEALS ON YOUR FAVORITES!**



### SAVE MORE WITH DIGITAL COUPONS

Use each coupon up to 5 times in one transaction with Card.\* Download coupons at Kroger.com/5Xcoupons





Haribo Goldbears Treat Size

HARIBO Goldbears'

Brach's \$249 Candy Corn or Autumn Mix

599 Ş,

1

H

Laffy Taffy, Nerds 99 Select Varietie















Hi-Chew Candy Select Varieties, 11.65-12.7 oz

With Card







**S**marties

Candy

19 oz

Sour Patch Kids Spooky Mix 65 ct



Seasonal selection varies by store and is limited to stock on hand.





With Card

With Card