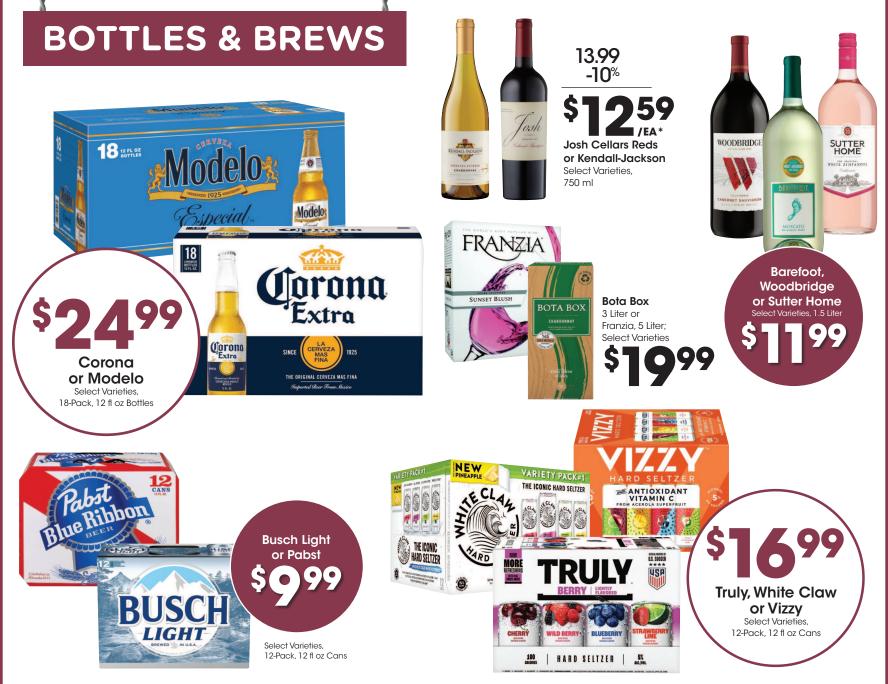

SAVE \$5

Seasonal selection varies by store and is limited to stock on hand.

\*Save 10% When you purchase 6 bottles of wine, 750 ml, with Card. Mix and Match 6 bottles, 750 ml Only. Limit one discount per transaction. Excludes Bay Bridge and wine sizes 1.5 Liter, 4 Liter and 5 Liter.

### **CHEERS TO GREAT DEALS ON YOUR FAVORITES!**