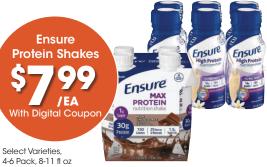

tails

Bob Evans

is up to \$3.99 each with Card.

Kroger Apple Cider 64 fl oz /EA With Digital Coupon Price without digital coupon is up to \$3.99 each with Card.

WEEKLY DIGITAL DEALS

Use each coupon

\*While supplies last.



## WEEKLY DIGITAL DEALS Use each coupon UP TO 5 TIMES in one transaction\*

Look for these taas.





20 fl oz or Body Scrub, 10.5 oz or Deodorant, 3.8-4 oz or Dove Bar Soap, 4 ct or Axe Spray, 4 oz or L'Oréal Paris Ever Pure Shampoo or Conditioner, 6.5-8.5 fl oz or Voluminous Mascara, 1 ct; Select Varieties

Price without digital coupon is up to \$8.99 each with Card.



Price without digital coupon is up to \$2.49 each with Card.



4-Pack or Ziploc Freezer or Storage Bags, 28-48 ct; Select Varieties Price without digital coupon is up to \$7.99 each with Card.



Ziploc

28 FREEZER trusted care

Price without digital coupon is up to \$11.99 each with Card.

\*While supplies last.





18 Mega Rolls or Brawny Paper Towels, 8 Double Rolls Price without digital coupon is up to \$14.99 each with Card.



Price without digital coupon is up to \$14.99 each with Card.

# FREE\* FLU VACCINES Pharmacy Kroger+ **AVAILABLE NOW**



Visit Kroger.com/vaccines to schedule.

#### Mention this offer at Pharmacy checkout to get EXTRA savings off your next grocery purchase\*\*

\$5 off your next purchase when you receive a Flu vaccine

- OR -

\$20 off your next purchase when you receive a Flu vaccine and any other vaccine in the same visit

Flu vaccines are covered by most insurance plans and are free to the recipient, check with your plan. "Restrictions and excl