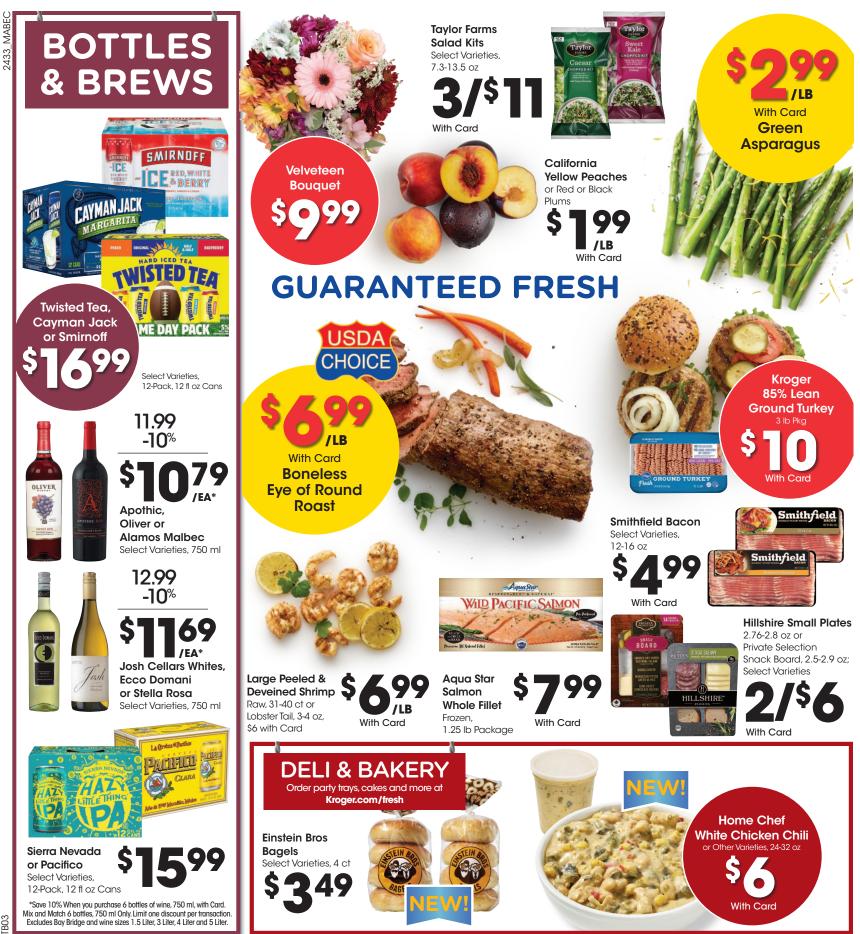

SALE DATES: Wed. September 18 - Tues. September 24, 2024. Prices and items are effective at your Kanawha and Putnam Co., Teays Valley, Ripley and Oak Hill Kroger stores.

SELECTION MAY VARY BY STORE, LIMITED TO STOCK ON HAND. WE RESERVE THE RIGHT TO LIMIT QUANTITIES AND CORRECT PUBLISHED ERRORS.