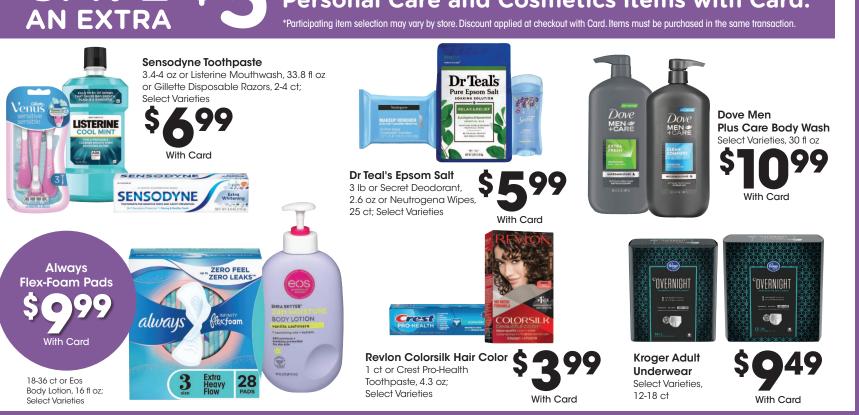

### When you spend \$15 on participating Beauty, **Personal Care and Cosmetics items with Card.**\*

\*Participating item selection may vary by store. Discount applied at checkout with Card. Items must be purchased in the same transaction.