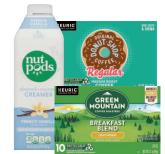

/EA With Digital Coupon Price without digital coupon is up to \$3.99 each with Card.

> Kroger Milk Select Varieties, Half Gallon

/EA With Digital Coupon Price without diaital coupon varies by store.

Green Mountain, Donut Shop or McCafé K-Cups 10-12 ct or Nutpods

Creamer, 25.4 fl oz; Select Varieties

/EA With Digital Coupon Price without digital coupon is up to \$6.99 each with Card.

Visit Kroger.com/FuelEvent to download coupon. \*Exclusions apply. See coupon for details