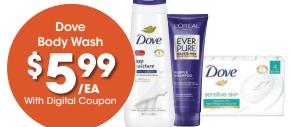

## WEEKLY DIGITAL DEALS Use each coupon UP TO 5 TIMES in one transaction\*

Look for these taas.

20 fl oz or Body Scrub, 10.5 oz or Deodorant, 3.8-4 oz or Dove Bar Soap, 4 ct or Axe Spray, 4 oz or L'Oréal Paris Ever Pure Shampoo or Conditioner, 6.5-8.5 fl oz or Voluminous Mascara, 1 ct; Select Varieties

Price without digital coupon is up to \$8.99 each with Card.

Price without digital coupon is up to \$2.49 each with Card.

4-Pack or Ziploc Freezer or Storage Bags, 28-48 ct; Select Varieties Price without digital coupon is up to \$7.99 each with Card.