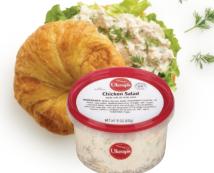

Ukrop's Spinach Florentine

Ukrop's Spinach Florentine Quiche or Other Varieties, 6", In the Deli

Selection Selection 15 of

With Card

Ukrop's Chicken Salad Select Varieties, 15 oz, In the Deli

A02