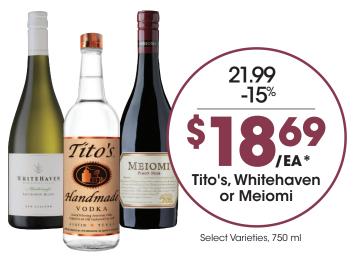

## **BOTTLES & BREWS**

FRANZIA

CHILLABLE C

9.99 -15% \$**Q49** 

/EA\* Oliver Wines or Apothic 750 ml or Yellow Tail, 1.5 Liter; Select Varieties

Samuel 12-Pack, or Cans 3 Liter or Select Vo \$1

Samuel Adams 12-Pack, 12 fl oz Bottles or Cans or Bota Box, 3 Liter or Franzia, 5 Liter; Select Varieties