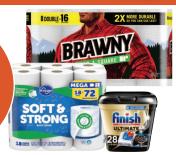

FREEZER

Price without diaital coupon is up to \$11.99 each with Card

Kroger Soft & Strong **Bath Tissue** With Digital Coupon

18 Mega Rolls or Brawny Paper Towels, 8 Double Rolls or Finish Dishwasher Tabs, 28-43 ct or Jet Dry Rinse Aid, 23 fl oz: Select Varieties Price without digital coupon is up to \$14.99 each with Card.