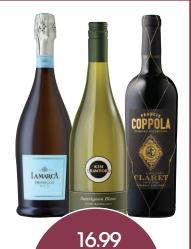

**99** Kin

-15% \$**144** /EA\*

Kim Crawford, La Marca or Coppola Diamond Claret Select Varieties, 750 ml

\*15% Off Mix & Match Wine & Liquor Available at most stores at this retail. Mix & Match. When purchasing 6 or more bottles of wine or liquor 750 ml, 1.5 Liter or 1.75 Liter, in the same transaction. Featured Beverages may not be available at all locations. Excludes Bay Bridge