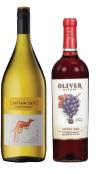

## **BOTTLES & BREWS**

FRANZIA

CHILLABLE C

9.99 -15% \$**Q49** 

/EA\* Oliver Wines or Apothic 750 ml or Yellow Tail, 1.5 Liter; Select Varieties

Samuel 12-Pack, or Cans 3 Liter or Select Vo \$1

Samuel Adams 12-Pack, 12 fl oz Bottles or Cans or Bota Box, 3 Liter or Franzia, 5 Liter; Select Varieties

**99** Kin

-15% \$**144** /EA\*

Kim Crawford, La Marca or Coppola Diamond Claret Select Varieties, 750 ml

\*15% Off Mix & Match Wine & Liquor Available at most stores at this retail. Mix & Match. When purchasing 6 or more bottles of wine or liquor 750 ml, 1.5 Liter or 1.75 Liter, in the same transaction. Featured Beverages may not be available at all locations. Excludes Bay Bridge