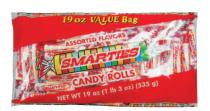

Candy

19 oz

SALE

HARIBO Goldbears' Goldbe HARIBO Goldbear Goldbears HARIBL H HARIBO Goldbears'

Haribo \$249 Goldbears

9-11.6 oz

Brach's 599 Ş, Candy Corn or Autumn Mix

Laffy Taffy, Nerds 99 Select Varietie