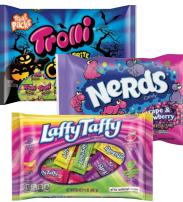

Candy

19 oz

SALE

HARIBO Goldbears' Goldbe HARIBO Goldbear Goldbears HARIBL H HARIBO Goldbears'

Haribo \$249 Goldbears

9-11.6 oz

Brach's 599 Ş, Candy Corn or Autumn Mix

Laffy Taffy, Nerds 99 Select Varietie