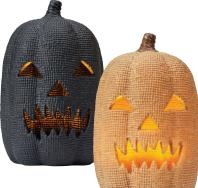

### SAVE MORE WITH DIGITAL COUPONS

Use each coupon up to 5 times in one transaction with Card.\* Download coupons at Kroger.com/5Xcoupons

Shop all Spooktacular savings at Kroger.com/Halloween

SAL

Holiday Home **LED Burlap** Pumpkin Select Varieties, 15.5"

With Card

Select Varieties, 12" Halloween With Card Holiday Home 99 LED Fall Wreath Select Varieties, 22" With Card

Holiday Home **Black Light** Reactive Pose 'N Stay Skeleton Select Varieties, 60"

**S**marties