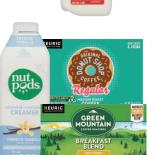

On **FRIDAY** 

purchases

Green Mountain, Donut Shop or McCafé K-Cups

Price without digital coupon

10-12 ct or Nutpods Creamer, 25.4 fl oz; Select Varieties

Price without digital coupon is up to \$6.99 each with Card.

With Digital Coupon

Kroger Milk

Half Gallon

varies by store.

Select Varieties,

/EA With Digital Coupon

Pepsi or 7UP • With Digital Coupon

Original