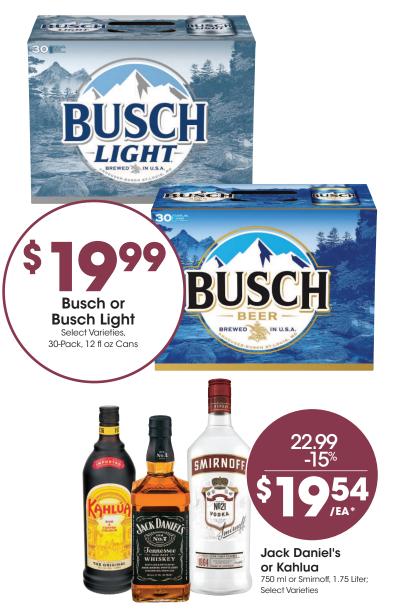

## **BOTTLES & BREWS**

FRANZIA

CHILLABLE C

9.99 -15% \$**Q49** 

/EA\* Oliver Wines or Apothic 750 ml or Yellow Tail, 1.5 Liter; Select Varieties

Samuel 12-Pack, or Cans 3 Liter or Select Vo \$1

Samuel Adams 12-Pack, 12 fl oz Bottles or Cans or Bota Box, 3 Liter or Franzia, 5 Liter; Select Varieties

**99** Kin

-15% \$**144** /EA\*

Kim Crawford, La Marca or Coppola Diamond Claret Select Varieties, 750 ml

\*15% Off Mix & Match Wine & Liquor Available at most stores at this retail. Mix & Match. When purchasing 6 or more bottles of wine or liquor 750 ml, 1.5 Liter or 1.75 Liter, in the same transaction. Featured Beverages may not be available at all locations. Excludes Bay Bridge