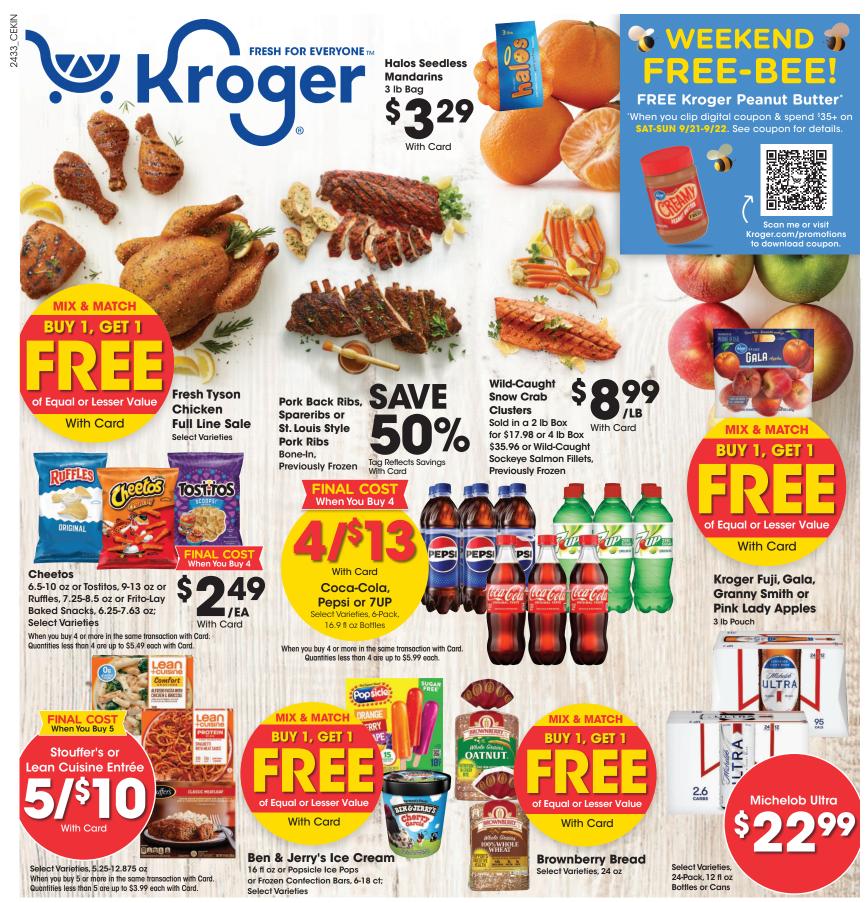

. DB

80% Lean **Ground Beef** /1 E With Digital Coupon

**Private Selection Black Forest or** Wildflower

**Honey Ham** 

Sold in a 3 lb Package

Price without digital coupon

is up to \$4.79 lb with Card.

for \$11.37