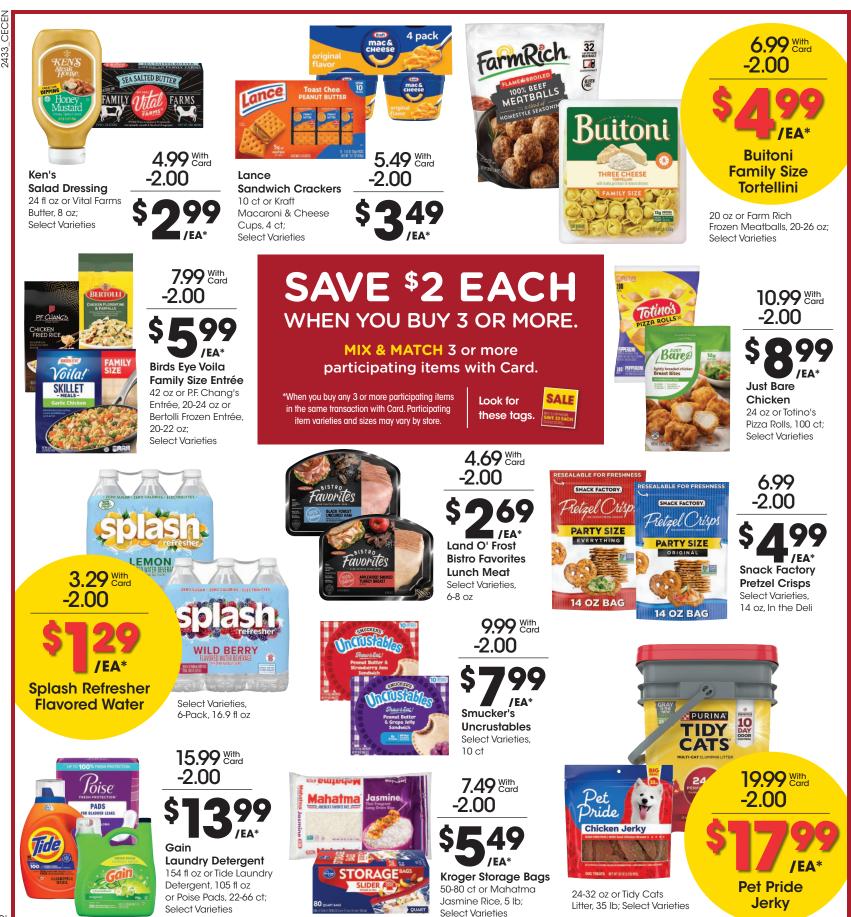

6.5-7.5 oz or Ben's Original Ready Rice, 8.47-8.8 oz; Select Varieties Price without digital coupon is up to \$2.49 each with Card.

4-Pack or Ziploc Freezer or Storage Bags, 28-48 ct; Select Varieties Price without digital coupon is up to \$7.99 each with Card