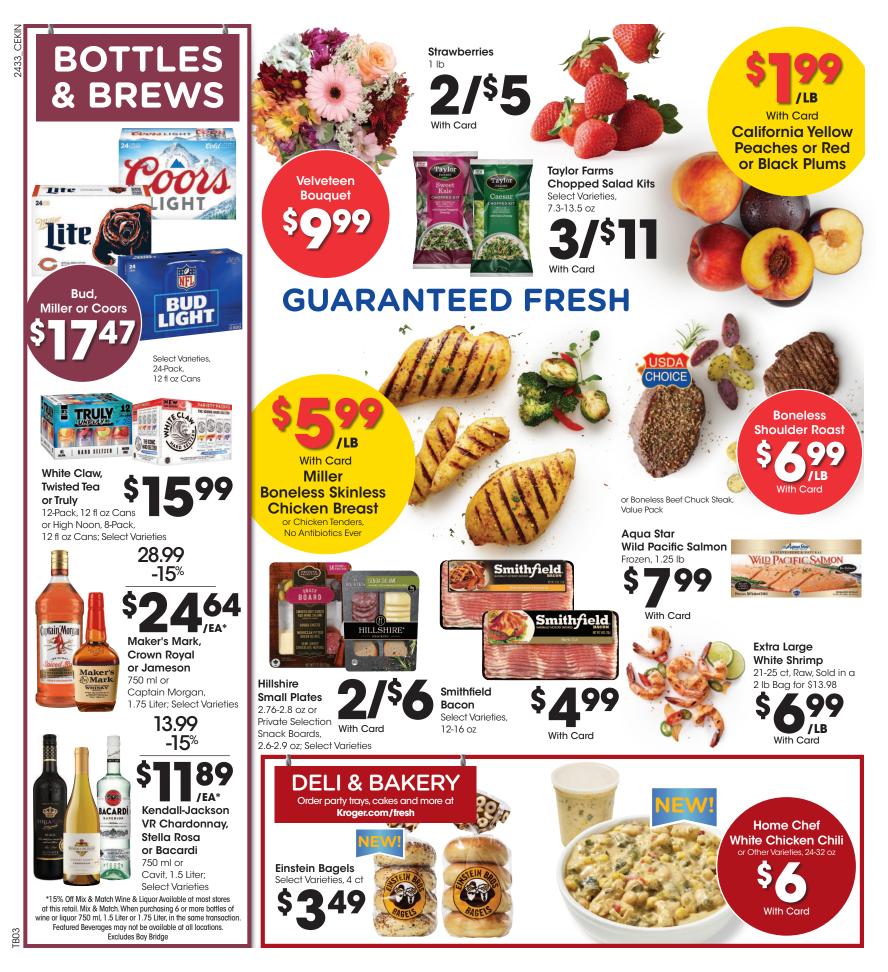

## **BOTTLES & BREWS**

FRANZIA

CHILLABLE C

9.99 -15% \$**Q49** 

/EA\* Oliver Wines or Apothic 750 ml or Yellow Tail, 1.5 Liter; Select Varieties

Samuel 12-Pack, or Cans 3 Liter or Select Vo \$1

Samuel Adams 12-Pack, 12 fl oz Bottles or Cans or Bota Box, 3 Liter or Franzia, 5 Liter; Select Varieties

**99** Kin

-15% \$**144** /EA\*

Kim Crawford, La Marca or Coppola Diamond Claret Select Varieties, 750 ml

\*15% Off Mix & Match Wine & Liquor Available at most stores at this retail. Mix & Match. When purchasing 6 or more bottles of wine or liquor 750 ml, 1.5 Liter or 1.75 Liter, in the same transaction. Featured Beverages may not be available at all locations. Excludes Bay Bridge

## CHEERS TO GREAT DEALS ON YOUR FAVORITES!