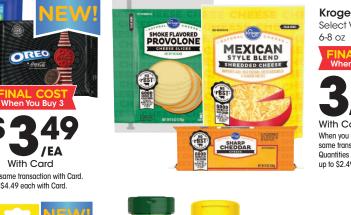

**Kroger Cheese** Select Varieties,

With Card When you buy 3 or more in the same transaction with Card. Quantities less than 3 are up to \$2.49 each with Card.

**MIX & MATCH** BUY 1, GET 1 of Equal or Lesser Value