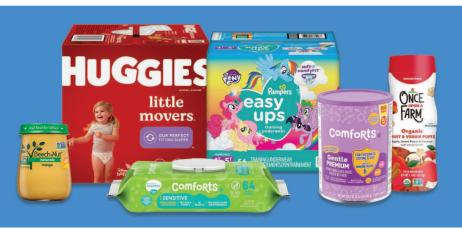

## **MIX & MATCH** SAVE \$ AN EXTRA

When you spend \$40 on participating Baby items with Card.\*

\*Participating item selection may vary by store. Discount applied at checkout with your Card. Items must be purchased in the same transaction.