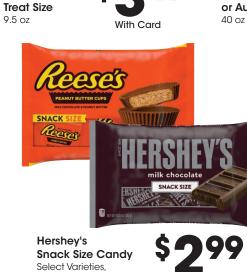

**4X FUEL POINTS** with digital coupon<sup>•</sup>

Use each coupon UP TO 5 TIMES in one transaction

Scan me to

WEEKLY DIGITAL DEALS

these tags.

SALE

Select Varieties. is up to \$9.99 each with Card.

99 I /EA With Digital Coupon Price without digital coupon is up to \$3.99 each with Card.