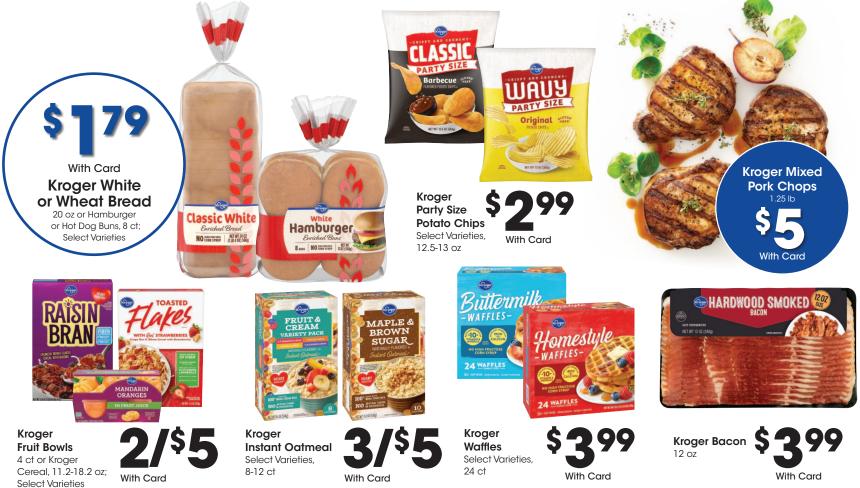

#### **GROCERY ESSENTIALS** Entenmann's Biggie **Bites or Donuts** 6.88-21 oz or Sara Lee Honey Wheat Bread, 20 oz; Select Varieties BEFE

**MIX & MATCH** BUY 1, GET 1 of Equal or Lesser Value

**Bibigo Entrée** 18-24 oz or Twin Marquis Dumplings, 16 oz; Select Varieties

**Kroger Cheese** Select Varieties,

With Card When you buy 3 or more in the same transaction with Card. Quantities less than 3 are up to \$2.49 each with Card.

**MIX & MATCH** BUY 1, GET 1 of Equal or Lesser Value