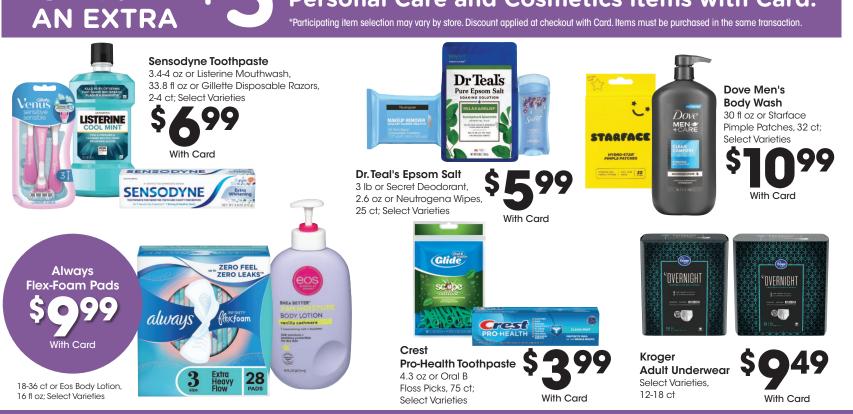

### When you spend \$15 on participating Beauty, Personal Care and Cosmetics items with Card.\*

\*Participating item selection may vary by store. Discount applied at checkout with Card. Items must be purchased in the same transaction.