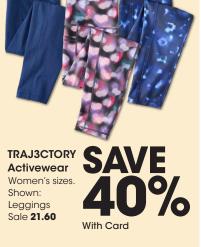

### **SWEATER WEATHER STYLE**

With Card Women's and Women's Extended sizes. Select styles and brands. Shown: Modlusive Top

**Fashion Brands** 

Sale 28.80

**Flannel Shirt** Men's sizes. Reg. \$28 With Card