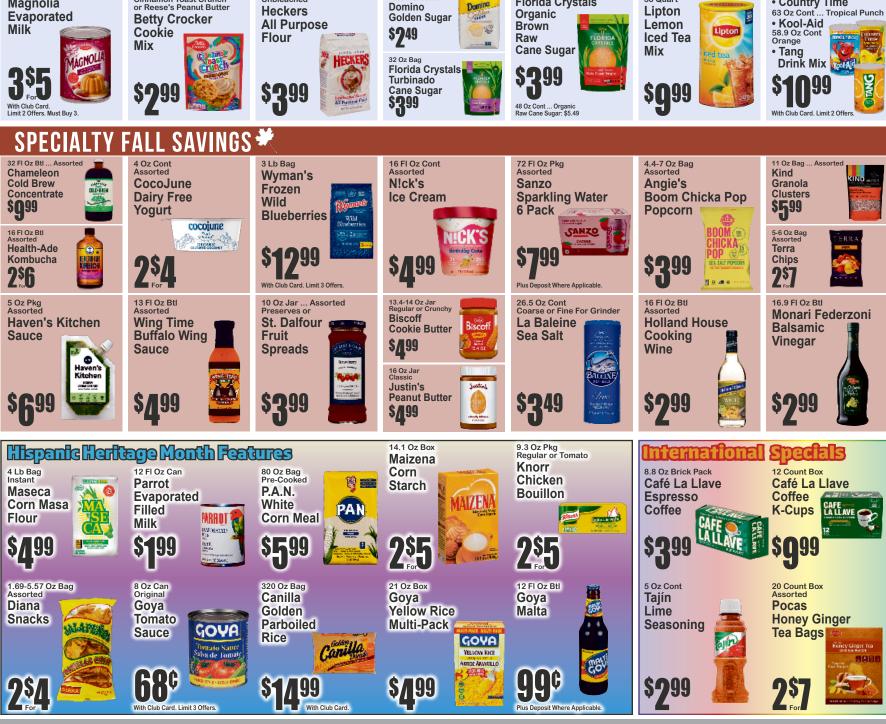

## BREAKFAST 🧇

12 Fl Oz Can Magnolia

With Club Card. Limit 3 Offers

11.9-12.6 Oz Pkg Cinnamon Toast Crunch or Reese's Peanut Butter

With Club Card. Limit 3 Offers 80 Oz Bag Unbleached

28 Oz Bag Less Processed Domino

24 Oz Bag Florida Crystals 89.8 Oz Cont 38 Quart

63 Oz Cont ... Lemonade

Country Time

DIVA\_PG5\_9-20-24

We reserve the right to limit quantities to one can or package on sale items. Items offered for sale are not available in case lots. We are not responsible for typographical errors. Prices effective Friday thru Thursday Sept. 20th thru Sept. 26th 2024.