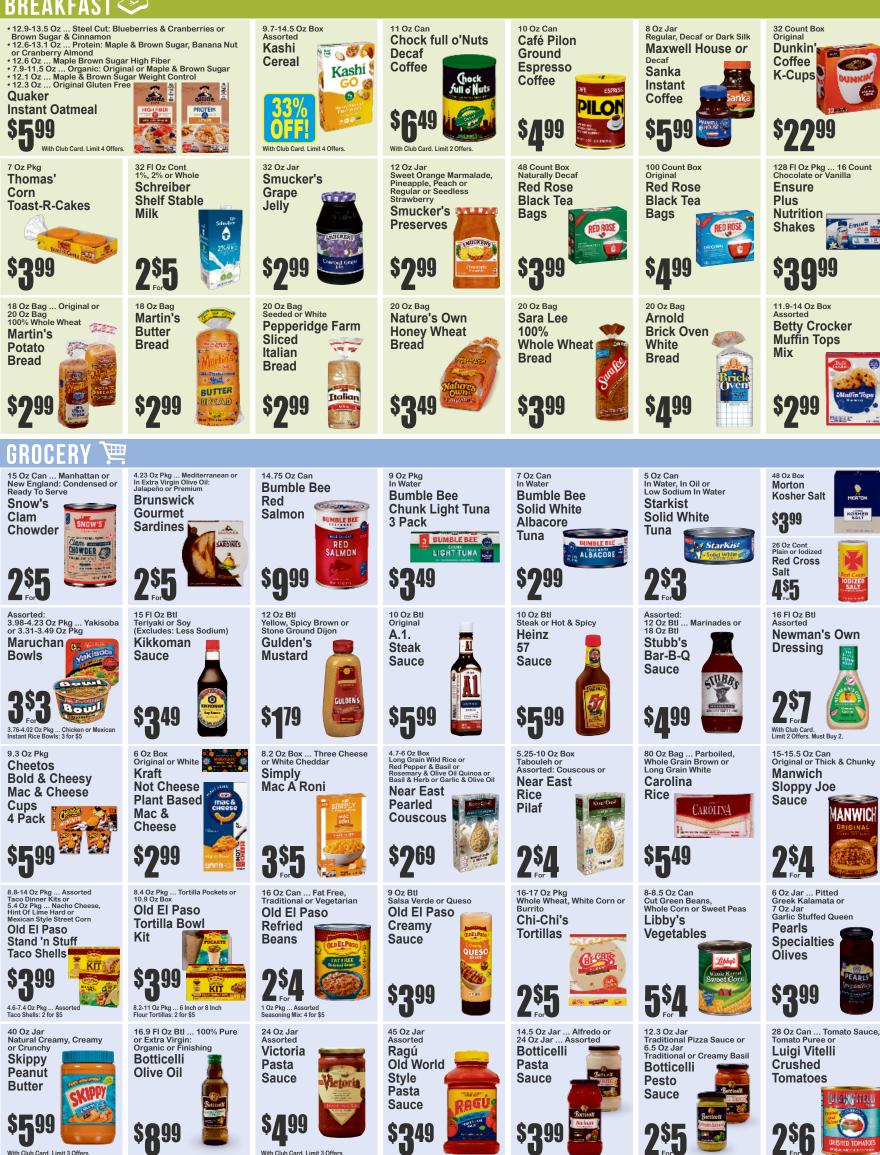

## BREAKFAST 🧇

12 Fl Oz Can Magnolia

With Club Card. Limit 3 Offers

11.9-12.6 Oz Pkg Cinnamon Toast Crunch or Reese's Peanut Butter

With Club Card. Limit 3 Offers 80 Oz Bag Unbleached

28 Oz Bag Less Processed Domino

24 Oz Bag Florida Crystals 89.8 Oz Cont 38 Quart

63 Oz Cont ... Lemonade

Country Time

DIVA\_PG5\_9-20-24

We reserve the right to limit quantities to one can or package on sale items. Items offered for sale are not available in case lots. We are not responsible for typographical errors. Prices effective Friday thru Thursday Sept. 20th thru Sept. 26th 2024.