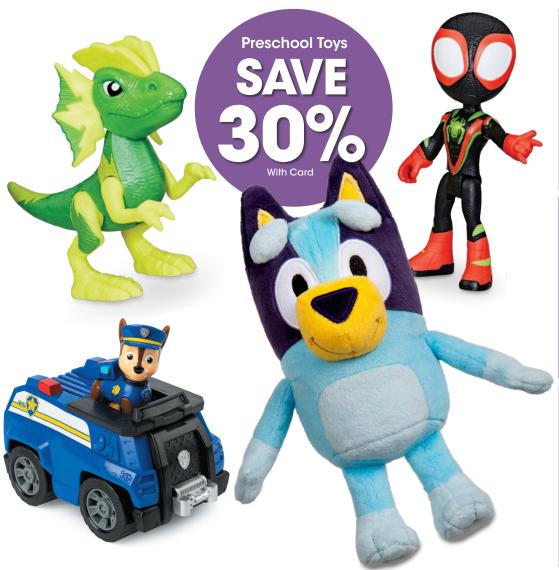

Bali Bras
BUY 1, GET 1
50%
With Card
Women's sizes.
Shown: Reg. \$22

SAVE 40% with Card Men's sizes. Shown: Polo Shirt Sale \$24

**Instant Pot** Instant Pot 3-Quart Duo \$

Multi-Cooker

With Card

Holiday Home® Halloween Textiles **SAVE** With Card