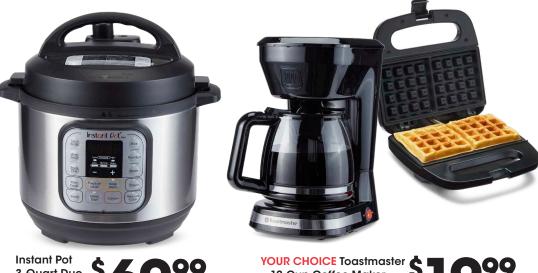

Bali Bras
BUY 1, GET 1
50%
With Card
Women's sizes.
Shown: Reg. \$22

SAVE 40% with Card Men's sizes. Shown: Polo Shirt Sale \$24

**Instant Pot** Instant Pot 3-Quart Duo \$

Multi-Cooker

With Card

Holiday Home® Halloween Textiles **SAVE** With Card

• 12-Cup Coffee Maker

With Card

• 2-Slice Waffle Maker

UNO Show 'Em No Mercy \$799 With Card

With Card Find more Board & Card Games on sale

Prices good Wednesday, September 25 through Tuesday, October 1, 2024.