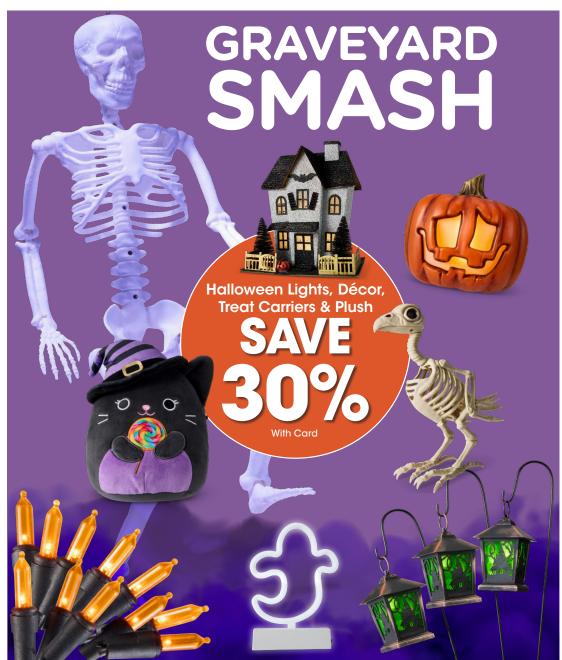

Bali Bras
BUY 1, GET 1
50%
With Card
Women's sizes.
Shown: Reg. \$22

SAVE 40% with Card Men's sizes. Shown: Polo Shirt Sale \$24

**Instant Pot** Instant Pot 3-Quart Duo \$

Multi-Cooker

With Card

Holiday Home® Halloween Textiles **SAVE** With Card