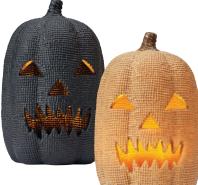

# & FRIGHTS!

Shop all Spooktacular savings at Kroger.com/Halloween

Holiday Home **LED Burlap** Pumpkin Select Varieties, 15.5"

49 Squishmallow Select Varieties, 12" With Card

299 With Card

Fall Wreath Select Varieties, 22" With Card