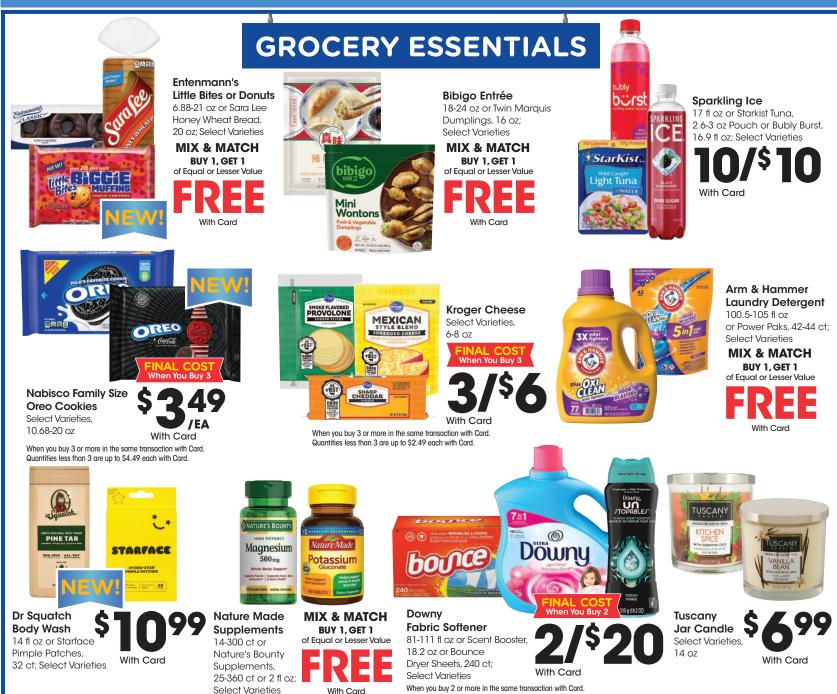

SALE DATES: Wed. September 18 - Tues. September 24, 2024. Price and items are effective at your local Kroger store.

ß

purchases

\*Exclusions apply.

See coupon for details

B06