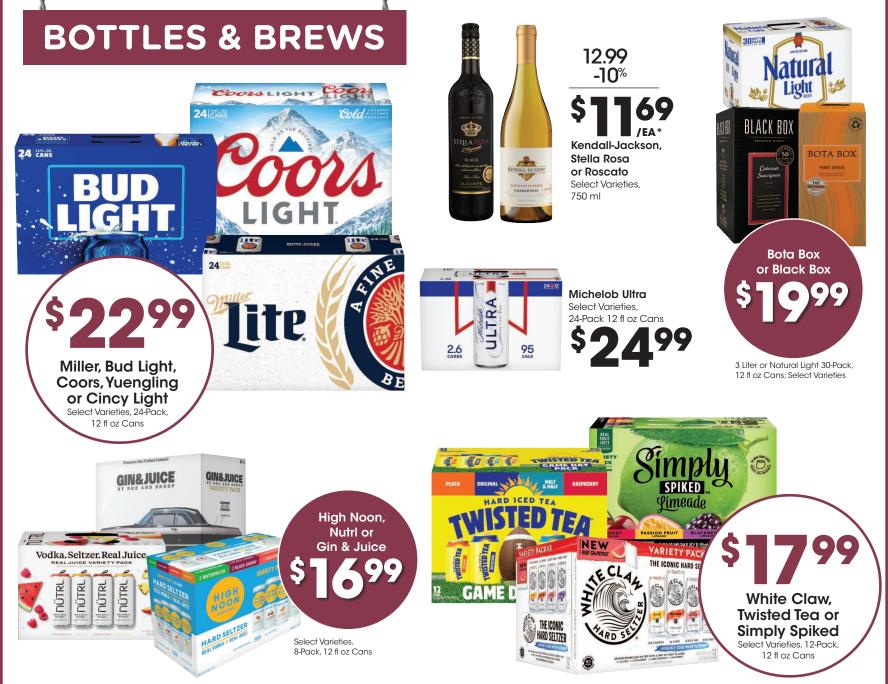

Seasonal selection varies by store and is limited to stock on hand.

**16**LB

\*Beer and wine sold at state minimum pricing. The lowest price allowed by law! 10% Off Mix & Match wine. Available at most stores at this retail. Available when purchasing 6 bottles of wine 750 ml or 1.5 Liter, in the same transaction.

## **CHEERS TO GREAT DEALS ON YOUR FAVORITES!**

### SAVE MORE WITH DIGITAL COUPONS

Use each coupon up to 5 times in one transaction with Card." Download coupons at Kroger.com/5Xcoupons