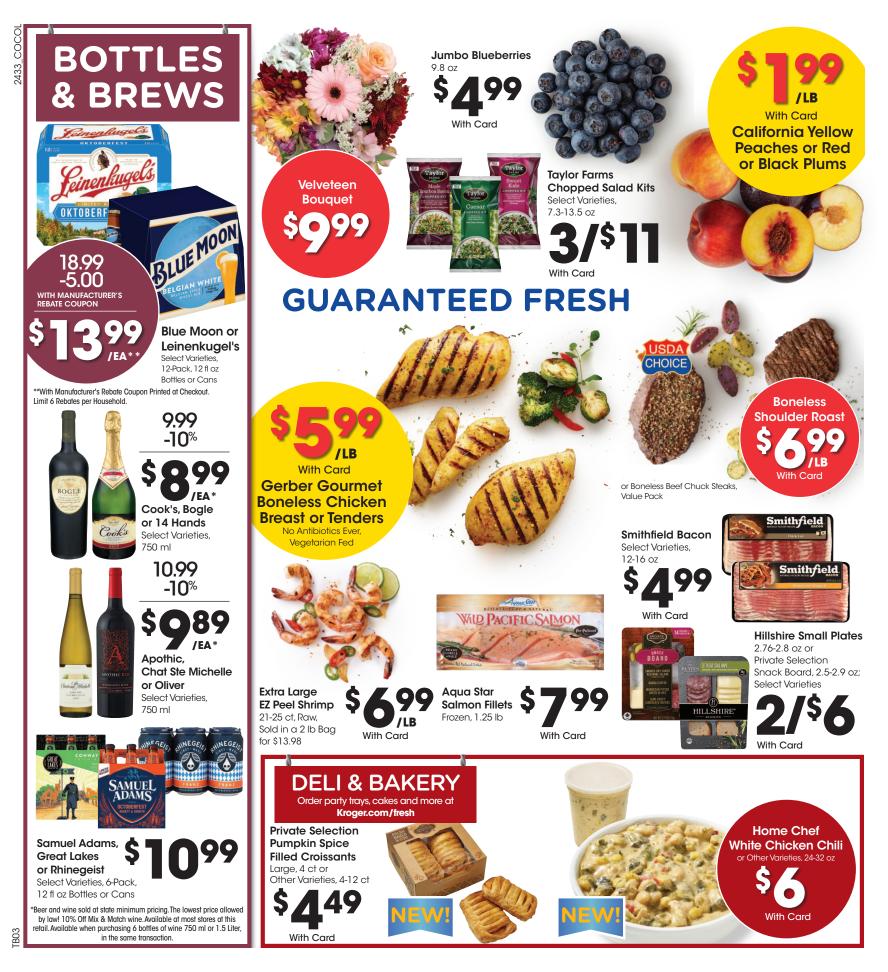

Seasonal selection varies by store and is limited to stock on hand.

**16**LB

\*Beer and wine sold at state minimum pricing. The lowest price allowed by law! 10% Off Mix & Match wine. Available at most stores at this retail. Available when purchasing 6 bottles of wine 750 ml or 1.5 Liter, in the same transaction.

## **CHEERS TO GREAT DEALS ON YOUR FAVORITES!**