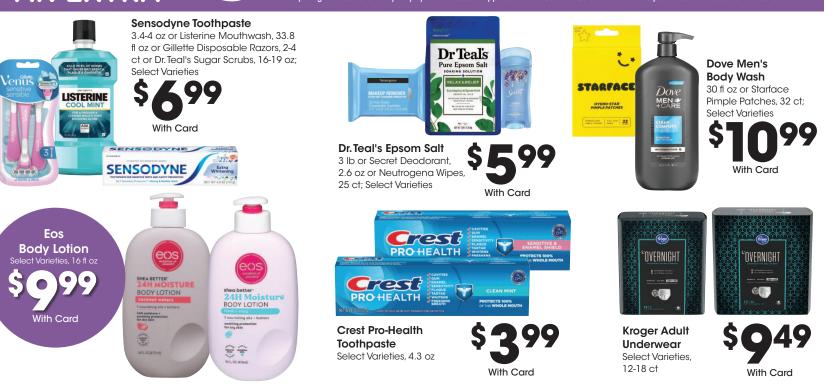

SALE DATES: Wed. September 18 - Tues. September 24, 2024. Price and items are effective at your local Kroger store.

ß

purchases

\*Exclusions apply.

See coupon for details

B06