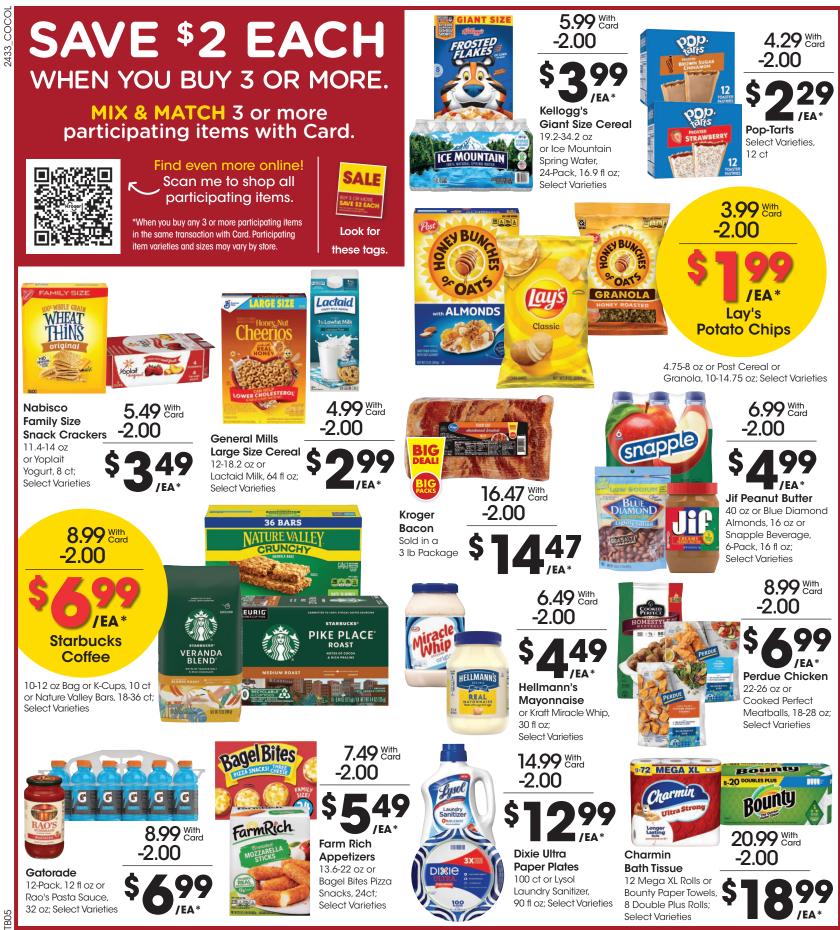

SALE DATES: Wed. September 18 - Tues. September 24, 2024. Price and items are effective at your local Kroger store.

ß

purchases

\*Exclusions apply.

See coupon for details

B06