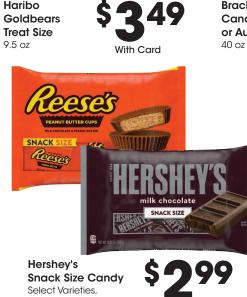

Holiday Home **Black Light Reactive Pose** 'N Stay Skeleton Select Varieties, 60"

Haribo Goldbears Treat Size

9-11.6 oz

599 Ş, Candy Corn or Autumn Mix

Laffy Taffy, Nerds or Trolli Candy 99 Select Varieties