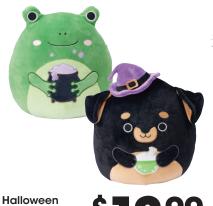

# & FRIGHTS!

Shop all Spooktacular savings at Kroger.com/Halloween

Holiday Home **LED Burlap** Pumpkin Select Varieties, 15.5"

49 Squishmallow Select Varieties, 12" With Card

299 With Card

Fall Wreath Select Varieties, 22" With Card