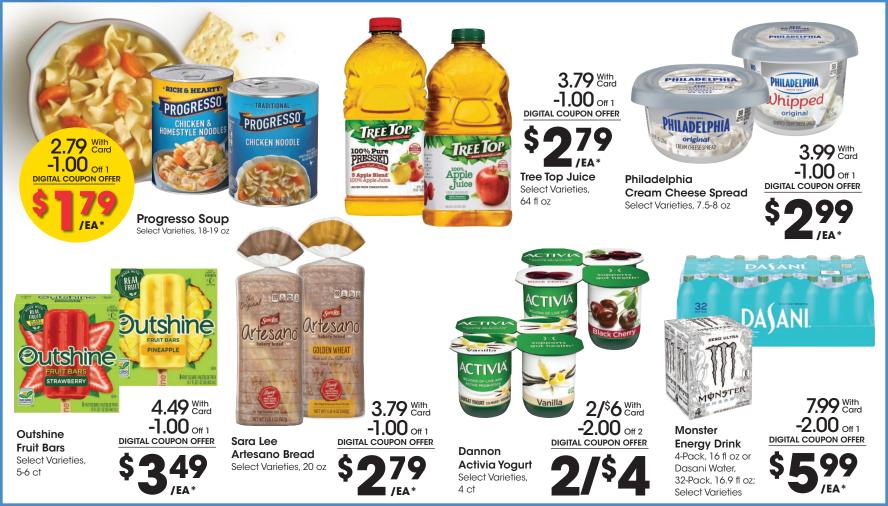

### SAVE MORE WITH DIGITAL COUPONS

Use each coupon up to 5 times in one transaction with Card." Download coupons at Kroger.com/5Xcoupons