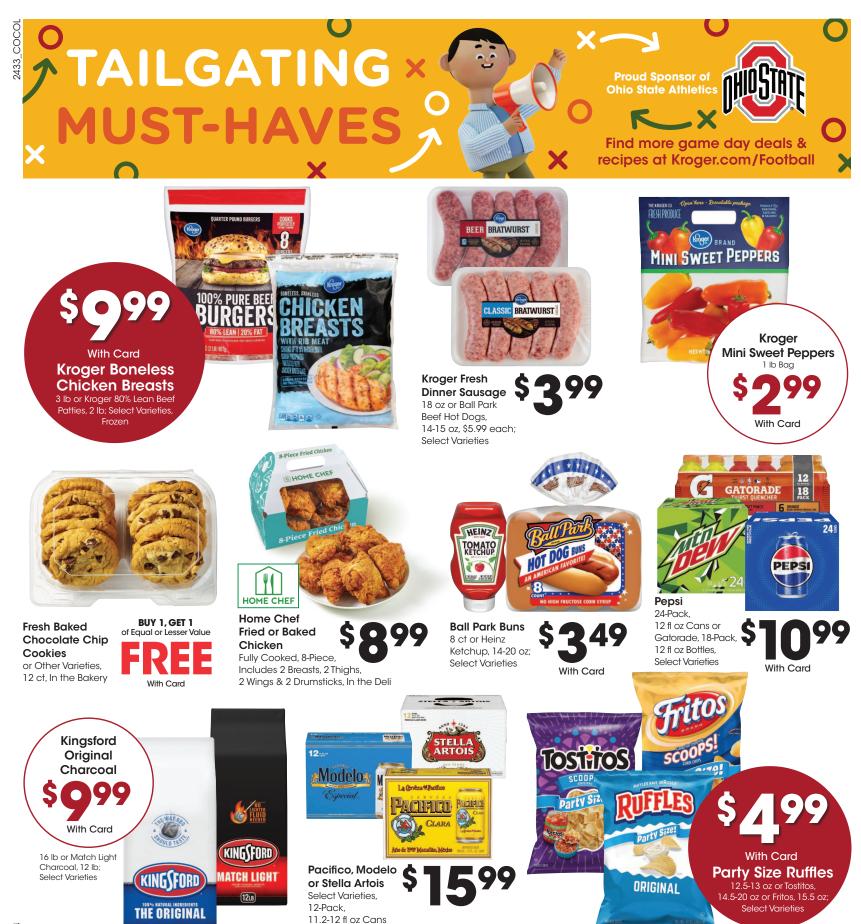

SALE DATES: Wed. September 18 - Tues. September 24, 2024. Price and items are effective at your local Kroger store.

ß

purchases

\*Exclusions apply.

See coupon for details

B06