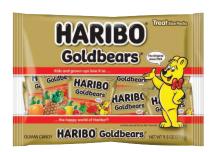

Holiday Home **Black Light Reactive Pose** 'N Stay Skeleton Select Varieties, 60"

Haribo Goldbears Treat Size

9-11.6 oz

599 Ş, Candy Corn or Autumn Mix

Laffy Taffy, Nerds or Trolli Candy 99 Select Varieties