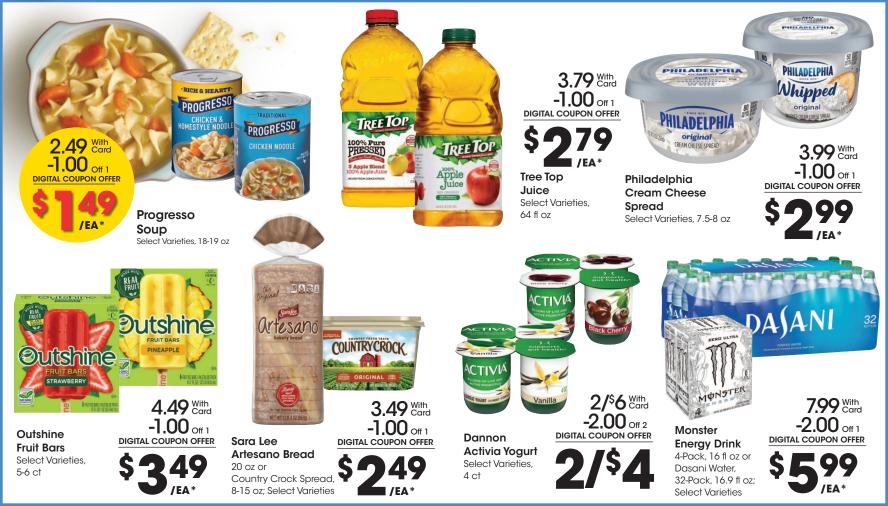

Care and Cosmetics items with Card.**\*

\*Participating item selection may vary by store. Discount applied at checkout with Card. Items must be purchased in the same transaction.



SAVE \$5

## 2433\_MAPRC **TAILGATING** MUST-HAVES

Find more game day deals & recipes at Kroger.com/Football



Seasonal selection varies by store and is limited to stock on hand.





\*Beer and wine sold at state minimum pricing. The lowest price allowed by law! 10% OFF MIX & MATCH wine. Available at most stores at this retail. Available when purchasing 6 bottles of wine 750 ml or 1.5 Liter, in the same transaction.

### **CHEERS TO GREAT DEALS ON YOUR FAVORITES!**



### SAVE MORE WITH DIGITAL COUPONS

Use each coupon up to 5 times in one transaction with Card.\* Download coupons at Kroger.com/5Xcoupons





Haribo Goldbears Treat Size

HARIBO Goldbears'

Brach's \$249 Candy Corn or Autumn Mix

599 Ş,

1

H

Laffy Taffy, Nerds 99 Select Varietie















**Hi-Chew** Candy Select Varieties, 11.65-12.7 oz

With Card







**S**marties

Candy

19 oz

Sour Patch Kids Spooky Mix 65 ct



Seasonal selection varies by store and is limited to stock on hand.





With Card

With Card