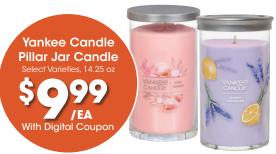

When you buy 2 or more in the same transaction with Card. Quantities less than 2 are up to \$13.99 each with Card.

Tuscany Jar Candle Select Varieties, 14 oz

**FB02** 

Puffs to Go