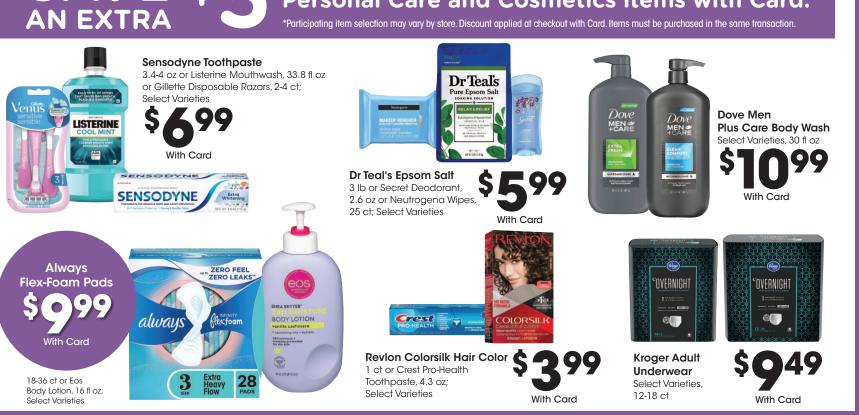

#### When you spend \$15 on participating Beauty, **Personal Care and Cosmetics items with Card.**\*

\*Participating item selection may vary by store. Discount applied at checkout with Card. Items must be purchased in the same transaction.