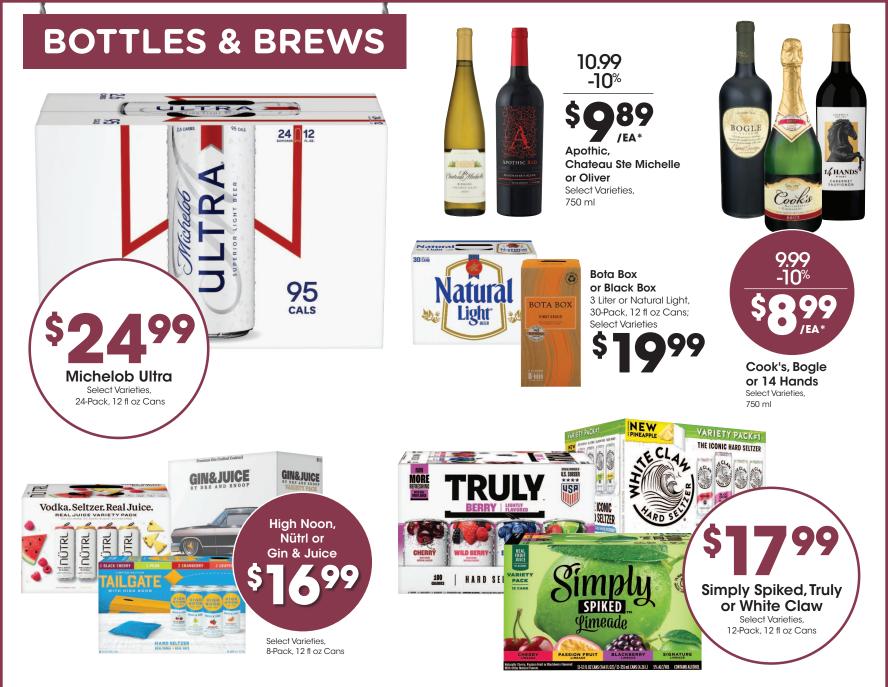

## 2433\_MAPRC **TAILGATING** MUST-HAVES

Find more game day deals & recipes at Kroger.com/Football

Seasonal selection varies by store and is limited to stock on hand.

\*Beer and wine sold at state minimum pricing. The lowest price allowed by law! 10% OFF MIX & MATCH wine. Available at most stores at this retail. Available when purchasing 6 bottles of wine 750 ml or 1.5 Liter, in the same transaction.

### **CHEERS TO GREAT DEALS ON YOUR FAVORITES!**