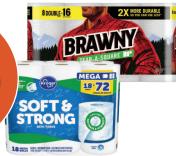

Ziploc

28 FREEZER trusted care

Price without digital coupon is up to \$11.99 each with Card.

\*While supplies last.

18 Mega Rolls or Brawny Paper Towels, 8 Double Rolls Price without digital coupon is up to \$14.99 each with Card.