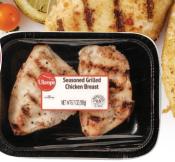

Ukrop's Spinach Florentine

Ukrop's Spinach Florentine Quiche or Other Varieties, 6", In the Deli

Selection Selection 15 of

With Card

Ukrop's Chicken Salad Select Varieties, 15 oz, In the Deli

A02