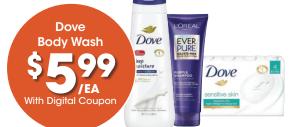

### WEEKLY DIGITAL DEALS Use each coupon UP TO 5 TIMES in one transaction\*

Look for these taas.

20 fl oz or Body Scrub, 10.5 oz or Deodorant, 3.8-4 oz or Dove Bar Soap, 4 ct or Axe Spray, 4 oz or L'Oréal Paris Ever Pure Shampoo or Conditioner, 6.5-8.5 fl oz or Voluminous Mascara, 1 ct; Select Varieties