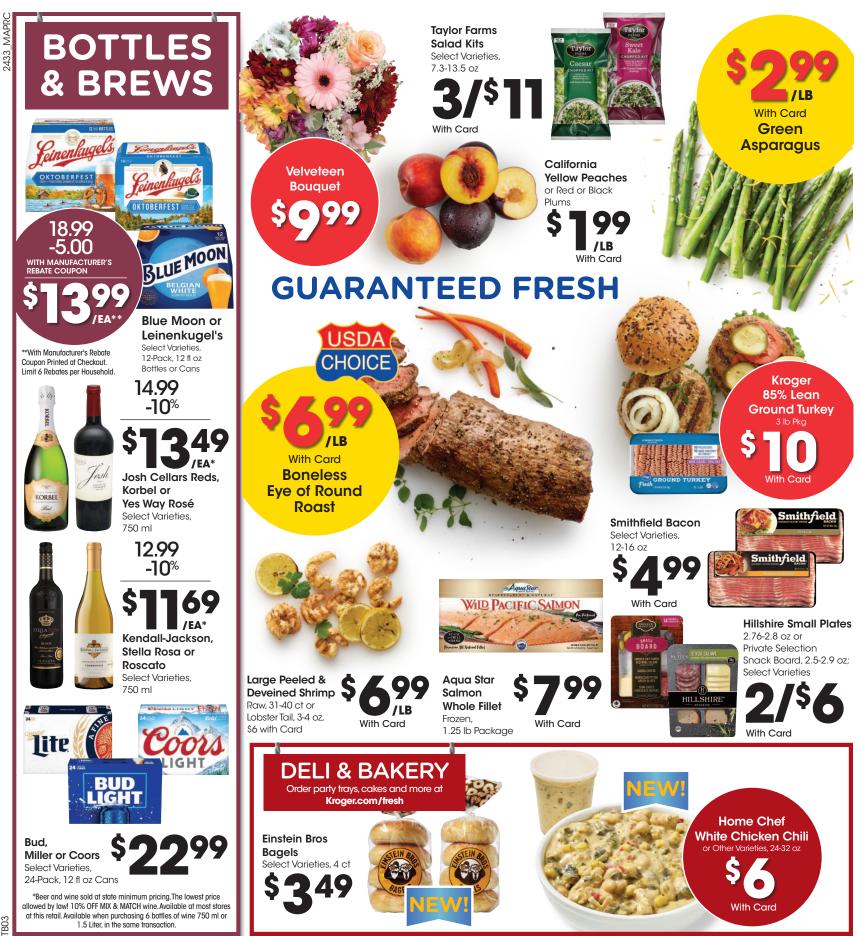

## 2433\_MAPRC **TAILGATING** MUST-HAVES

Find more game day deals & recipes at Kroger.com/Football

Seasonal selection varies by store and is limited to stock on hand.

\*Beer and wine sold at state minimum pricing. The lowest price allowed by law! 10% OFF MIX & MATCH wine. Available at most stores at this retail. Available when purchasing 6 bottles of wine 750 ml or 1.5 Liter, in the same transaction.

### **CHEERS TO GREAT DEALS ON YOUR FAVORITES!**