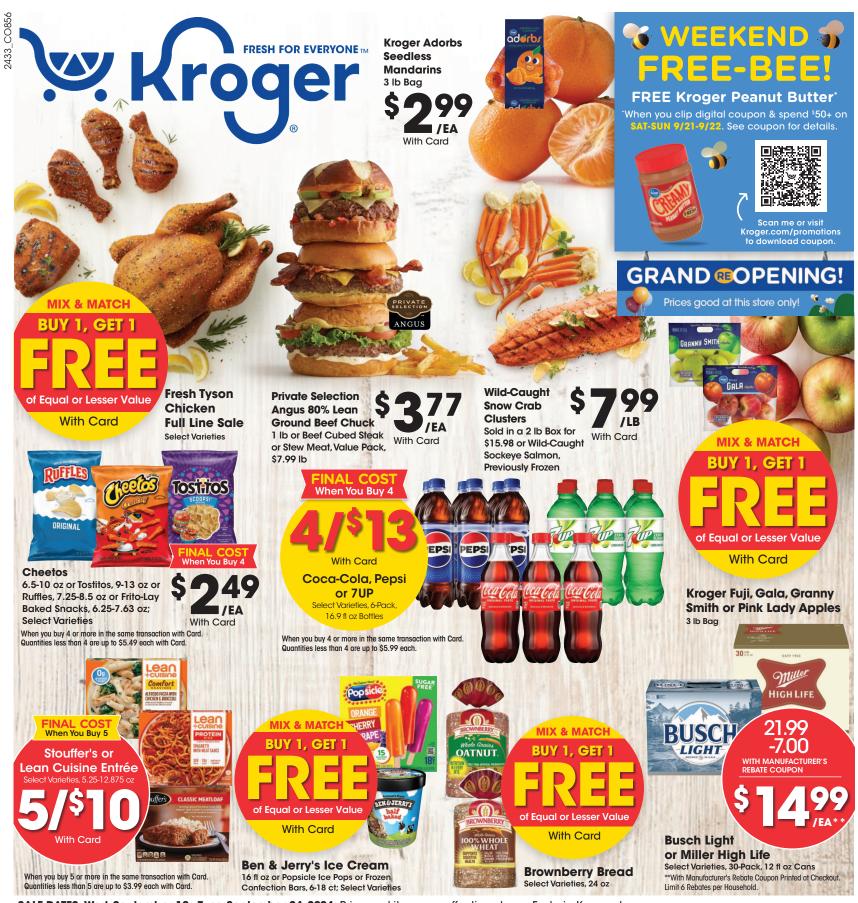

SALE DATES: Wed. September 18 - Tues. September 24, 2024. Price and items are effective at your Fostoria Kroger store.

SELECTION MAY VARY BY STORE, LIMITED TO STOCK ON HAND. WE RESERVE THE RIGHT TO LIMIT QUANTITIES AND CORRECT PUBLISHED ERRORS.

. DB



purchases

\*Exclusions apply.

See coupon for details

B06

# WEEKLY **DIGITAL DEALS**

Use each coupon UP TO 5 TIMES in one transaction\*







20 fl oz or Body Scrub, 10.5 oz or Deodorant, 3.8-4 oz or Dove Bar Soap, 4 ct or Axe Spray, 4 oz or L'Oréal Paris Ever Pure Shampoo or Conditioner, 6.5-8.5 fl oz or Voluminous Mascara, 1 ct; Select Varieties Price without digital coupon is up to \$8.99 each with Card.



6.5-7.5 oz or Ben's Original Ready Rice, 8.47-8.8 oz; Select Varieties Price without digital coupon is up to \$2.49 each wit