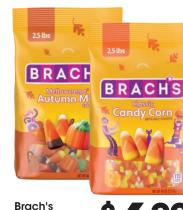

Holiday Home **Black Light Reactive Pose** 'N Stay Skeleton Select Varieties, 60"

Haribo Goldbears Treat Size

9-11.6 oz

599 Ş, Candy Corn or Autumn Mix

Laffy Taffy, Nerds or Trolli Candy 99 Select Varieties