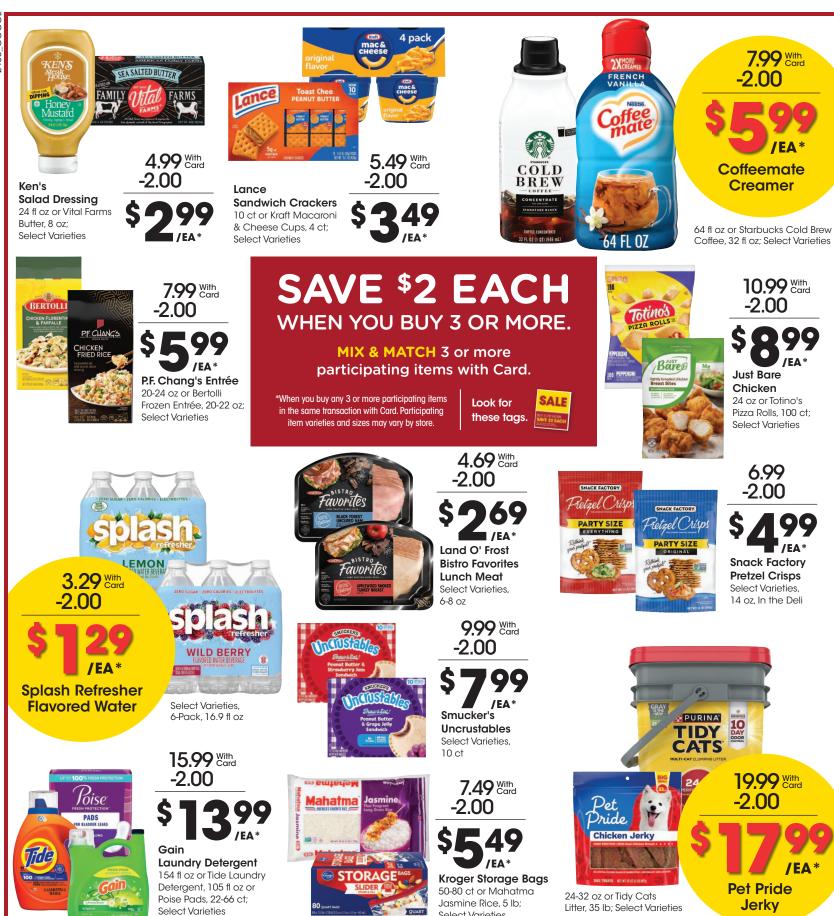

SALE DATES: Wed. September 18 - Tues. September 24, 2024. Price and items are effective at your Fostoria Kroger store.

SELECTION MAY VARY BY STORE, LIMITED TO STOCK ON HAND. WE RESERVE THE RIGHT TO LIMIT QUANTITIES AND CORRECT PUBLISHED ERRORS.