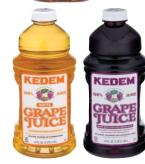

Kedem Grape Juice Select Varieties, 64 fl oz \$799

With Card

Yehuda Memorial Candle 2.75 oz 10/\$10

With Card

Seasonal selection varies by store and is limited to stock on hand.