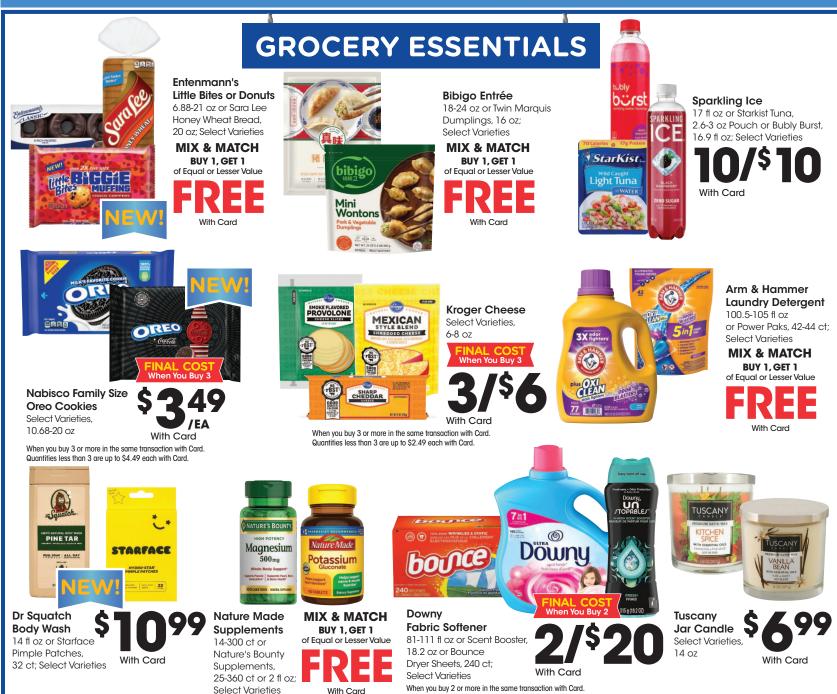

SALE DATES: Wed. September 18 - Tues. September 24, 2024. Price and items are effective at your Fostoria Kroger store.

SELECTION MAY VARY BY STORE, LIMITED TO STOCK ON HAND. WE RESERVE THE RIGHT TO LIMIT QUANTITIES AND CORRECT PUBLISHED ERRORS.