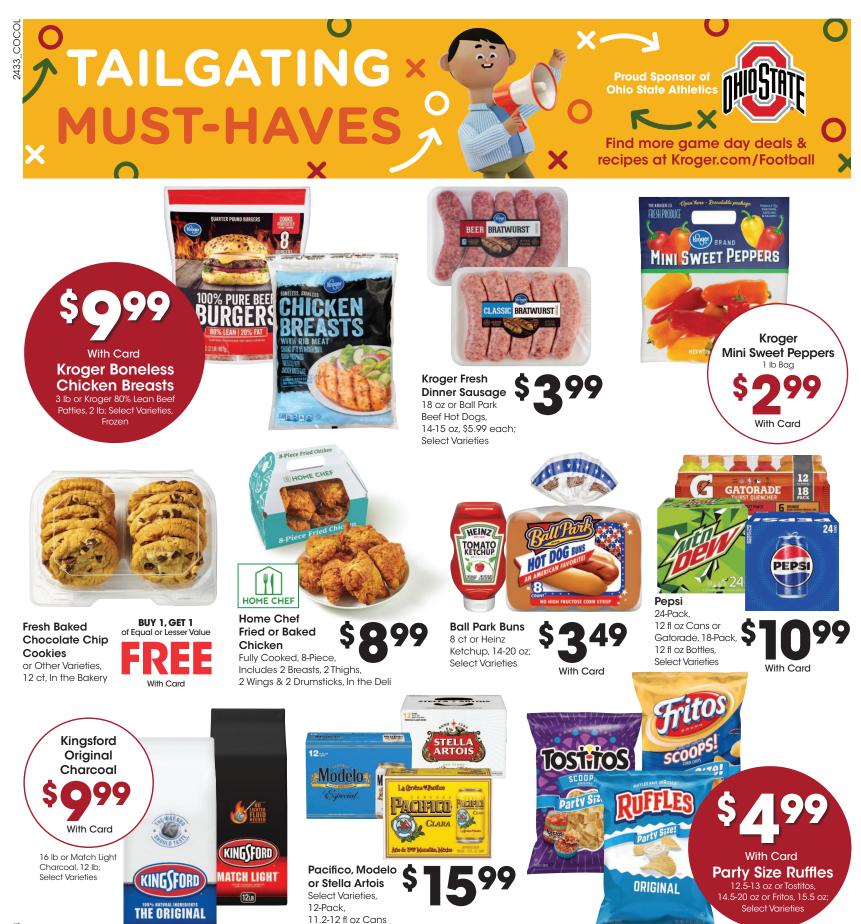

SALE DATES: Wed. September 18 - Tues. September 24, 2024. Price and items are effective at your Fostoria Kroger store.

SELECTION MAY VARY BY STORE, LIMITED TO STOCK ON HAND. WE RESERVE THE RIGHT TO LIMIT QUANTITIES AND CORRECT PUBLISHED ERRORS.