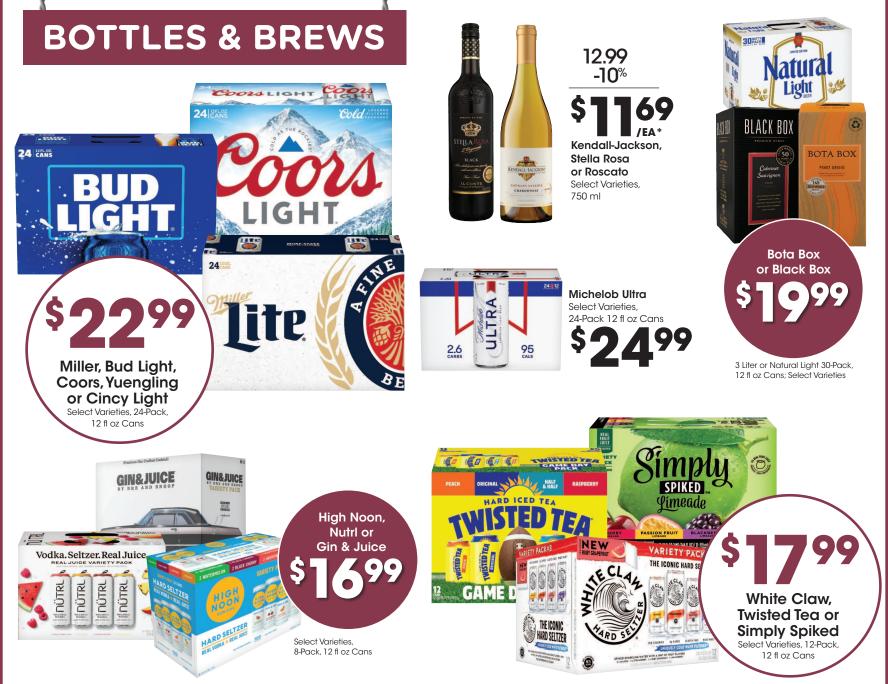

Seasonal selection varies by store and is limited to stock on hand.

**16**LB

\*Beer and wine sold at state minimum pricing. The lowest price allowed by law! 10% Off Mix & Match wine. Available at most stores at this retail. Available when purchasing 6 bottles of wine 750 ml or 1.5 Liter, in the same transaction.