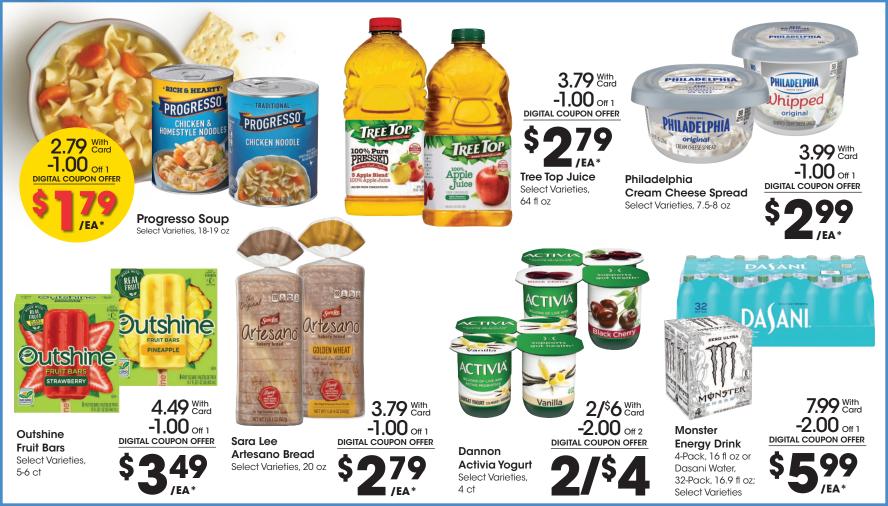

## SAVE MORE WITH DIGITAL COUPONS

Use each coupon up to 5 times in one transaction with Card." Download coupons at Kroger.com/5Xcoupons