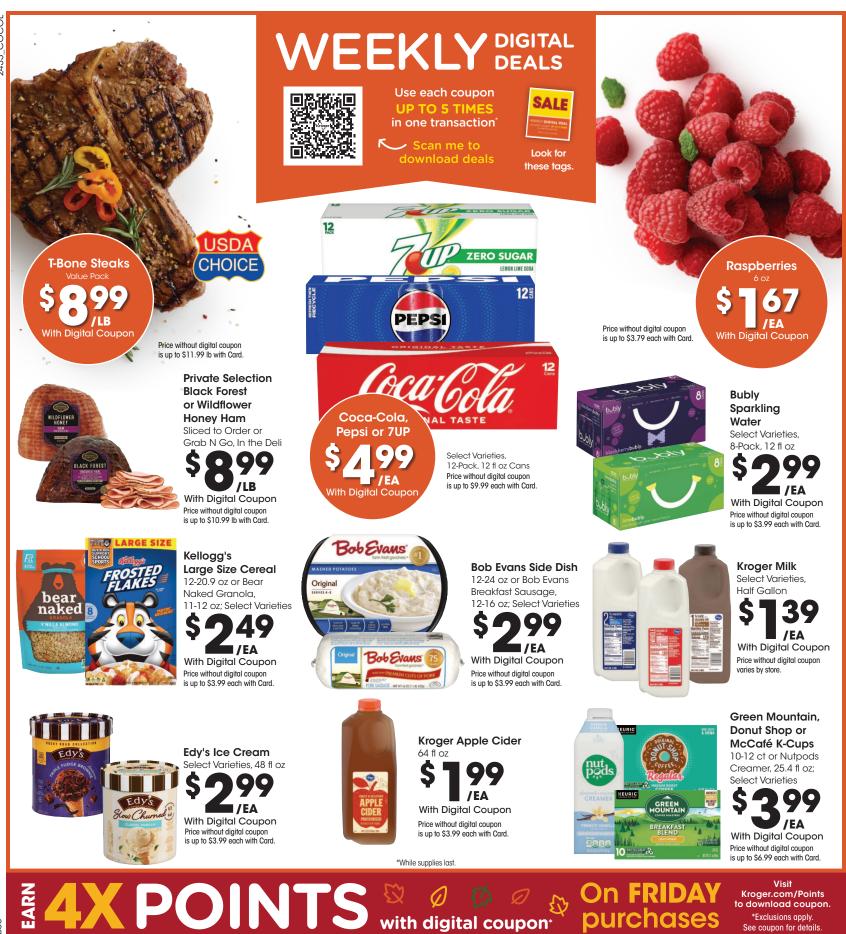

# WEEKLY **DIGITAL DEALS**

Use each coupon UP TO 5 TIMES in one transaction\*

20 fl oz or Body Scrub, 10.5 oz or Deodorant, 3.8-4 oz or Dove Bar Soap, 4 ct or Axe Spray, 4 oz or L'Oréal Paris Ever Pure Shampoo or Conditioner, 6.5-8.5 fl oz or Voluminous Mascara, 1 ct; Select Varieties Price without digital coupon is up to \$8.99 each with Card.

6.5-7.5 oz or Ben's Original Ready Rice, 8.47-8.8 oz; Select Varieties Price without digital coupon is up to \$2.49 each with Card.

4-Pack or Ziploc Freezer or Storage Bags, 28-48 ct; Select Varieties Price without digital coupon is up to \$7.99 each with Card.

Price without digital coupon is up to \$11.99 each with Card.

\*While supplies last.

(Deener.

Deener

4 : :

18 Mega Rolls or Brawny Paper Towels, 8 Double Rolls or Finish Dishwasher Tabs, 28-43 ct or Jet Dry Rinse Aid, 23 fl oz; Select Varieties Price without digital coupon is up to \$14.99 each with Card.

## SAVE MORE WITH DIGITAL COUPONS

Use each coupon up to 5 times in one transaction with Card." Download coupons at Kroger.com/5Xcoupons