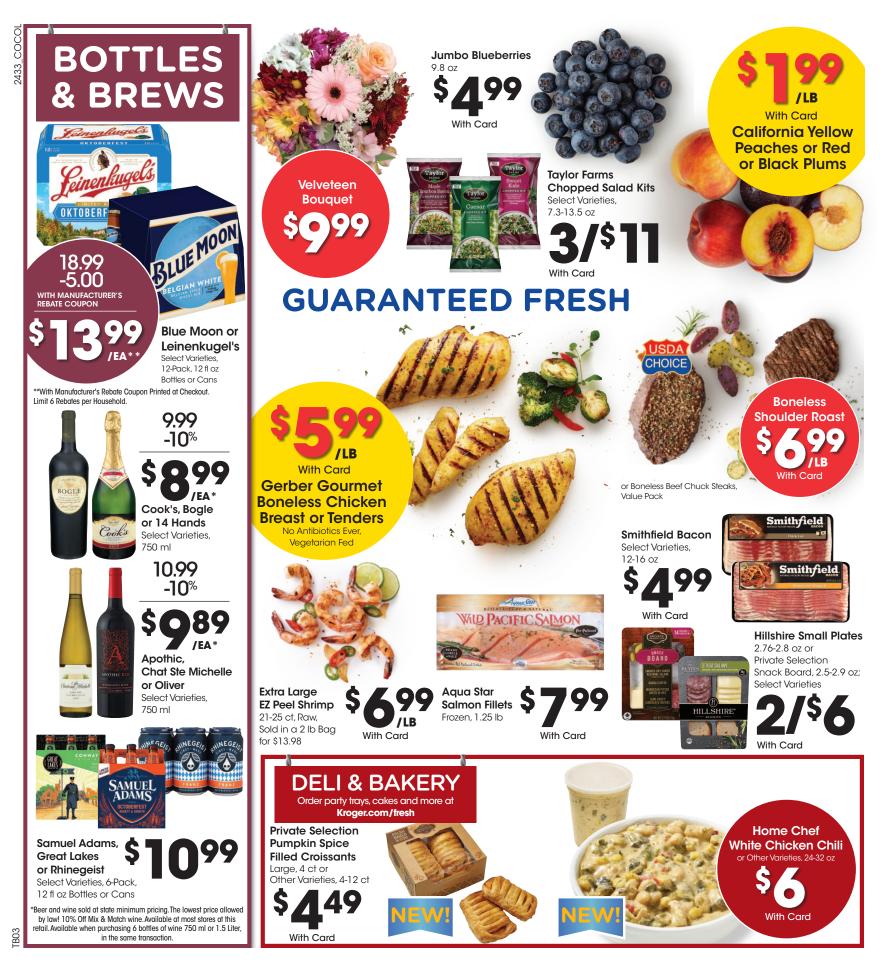

Seasonal selection varies by store and is limited to stock on hand.

**16**LB

\*Beer and wine sold at state minimum pricing. The lowest price allowed by law! 10% Off Mix & Match wine. Available at most stores at this retail. Available when purchasing 6 bottles of wine 750 ml or 1.5 Liter, in the same transaction.