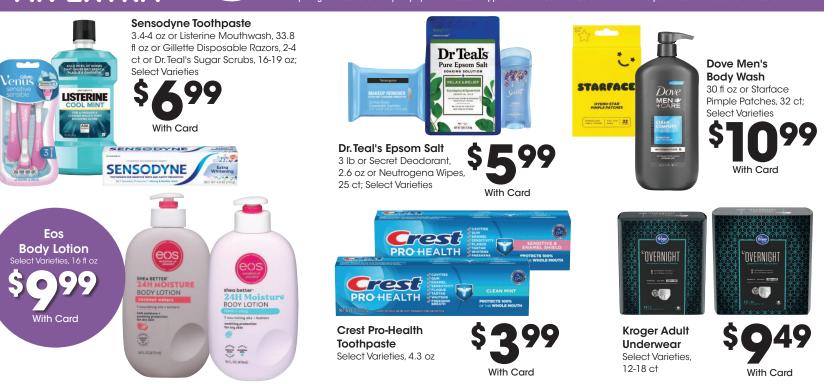

SALE DATES: Wed. September 18 - Tues. September 24, 2024. Price and items are effective at your Fostoria Kroger store.

SELECTION MAY VARY BY STORE, LIMITED TO STOCK ON HAND. WE RESERVE THE RIGHT TO LIMIT QUANTITIES AND CORRECT PUBLISHED ERRORS.