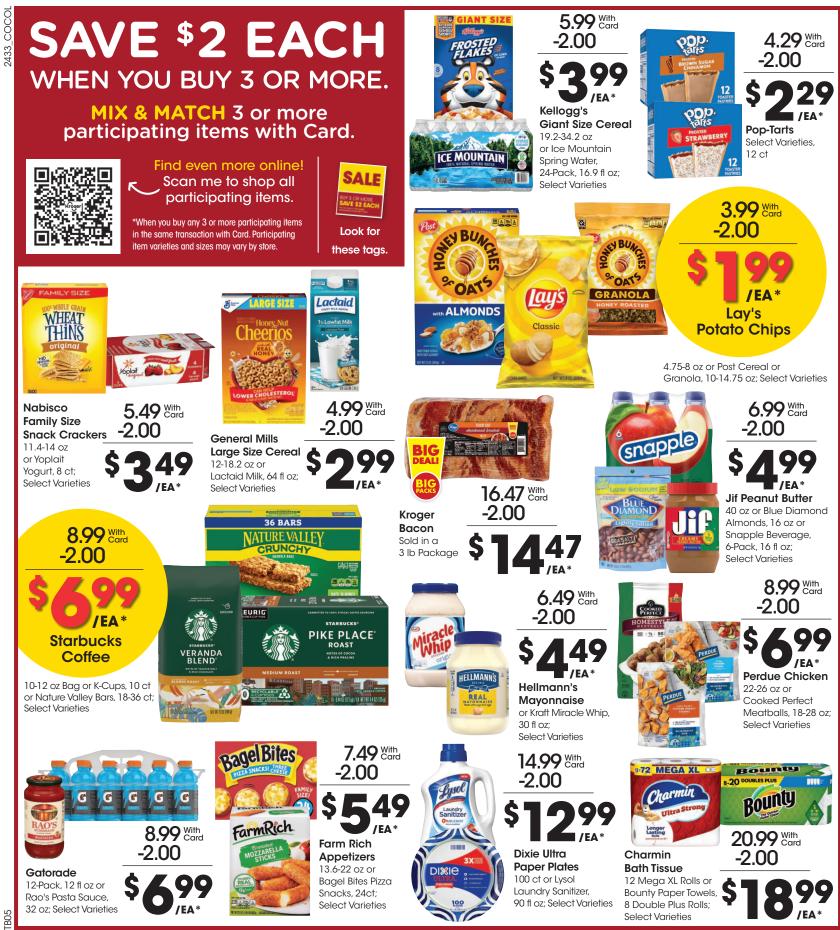

6.5-7.5 oz or Ben's Original Ready Rice, 8.47-8.8 oz; Select Varieties Price without digital coupon is up to \$2.49 each with Card.

4-Pack or Ziploc Freezer or Storage Bags, 28-48 ct; Select Varieties Price without digital coupon is up to \$7.99 each with Card.

Price without digital coupon is up to \$11.99 each with Card.

\*While supplies last.

(Deener.

Deener

4 : :

18 Mega Rolls or Brawny Paper Towels, 8 Double Rolls or Finish Dishwasher Tabs, 28-43 ct or Jet Dry Rinse Aid, 23 fl oz; Select Varieties Price without digital coupon is up to \$14.99 each with Card.

Price without digital coupon is up to \$14.99 each with Card.