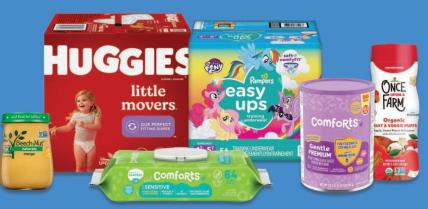

## MIX & MATCH SAVE \$10 AN EXTRA

When you spend \$40 on participating Baby items with Card.\*

\*Participating item selection may vary by store. Discount applied at checkout with your Card. Items must be purchased in the same transaction.