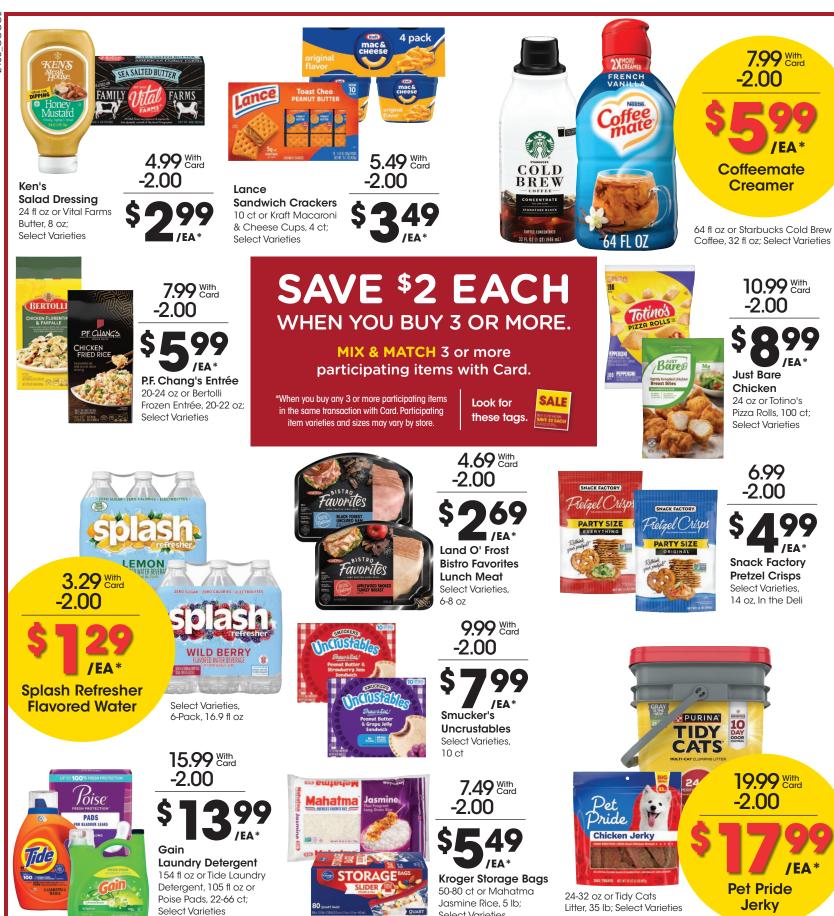

SALE DATES: Wed. September 18 - Tues. September 24, 2024. Price and items are effective at your local Kroger store.

SELECTION MAY VARY BY STORE, LIMITED TO STOCK ON HAND. WE RESERVE THE RIGHT TO LIMIT QUANTITIES AND CORRECT PUBLISHED ERRORS.