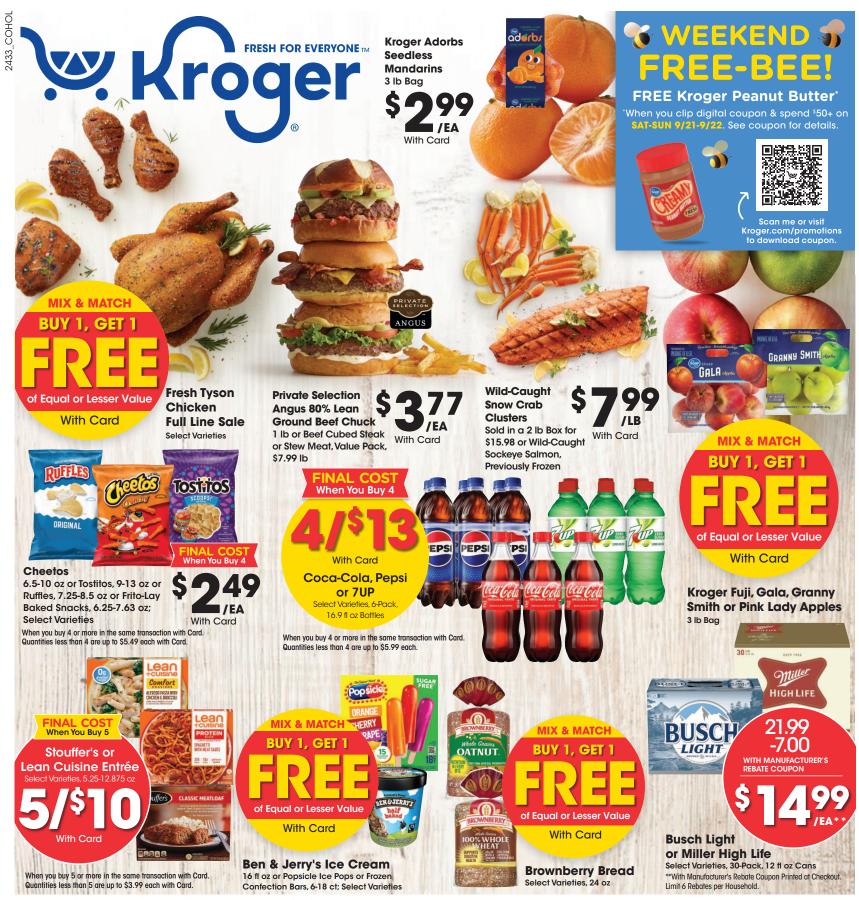

SALE DATES: Wed. September 18 - Tues. September 24, 2024. Price and items are effective at your local Kroger store.

SELECTION MAY VARY BY STORE, LIMITED TO STOCK ON HAND. WE RESERVE THE RIGHT TO LIMIT QUANTITIES AND CORRECT PUBLISHED ERRORS.