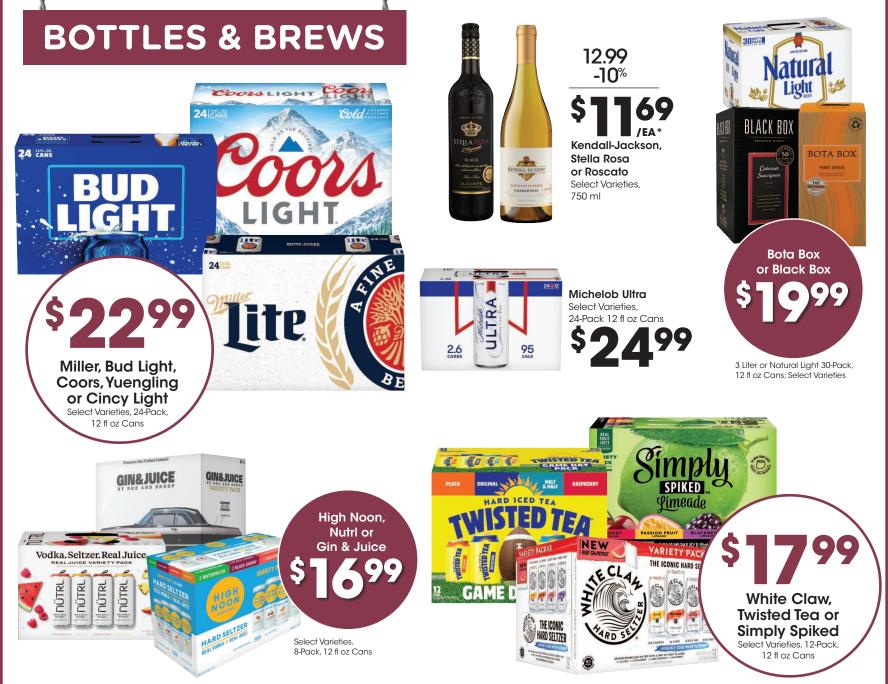

Seasonal selection varies by store and is limited to stock on hand.

**16**LB

\*Beer and wine sold at state minimum pricing. The lowest price allowed by law! 10% Off Mix & Match wine. Available at most stores at this retail. Available when purchasing 6 bottles of wine 750 ml or 1.5 Liter, in the same transaction.

## **CHEERS TO GREAT DEALS ON YOUR FAVORITES!**