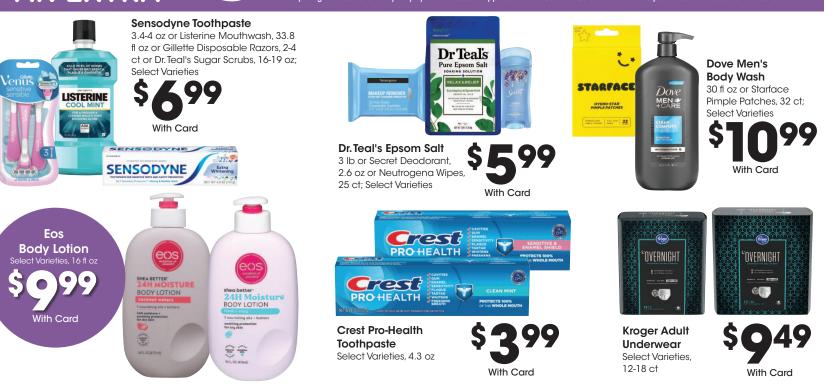

SALE DATES: Wed. September 18 - Tues. September 24, 2024. Price and items are effective at your local Kroger store.

SELECTION MAY VARY BY STORE, LIMITED TO STOCK ON HAND. WE RESERVE THE RIGHT TO LIMIT QUANTITIES AND CORRECT PUBLISHED ERRORS.