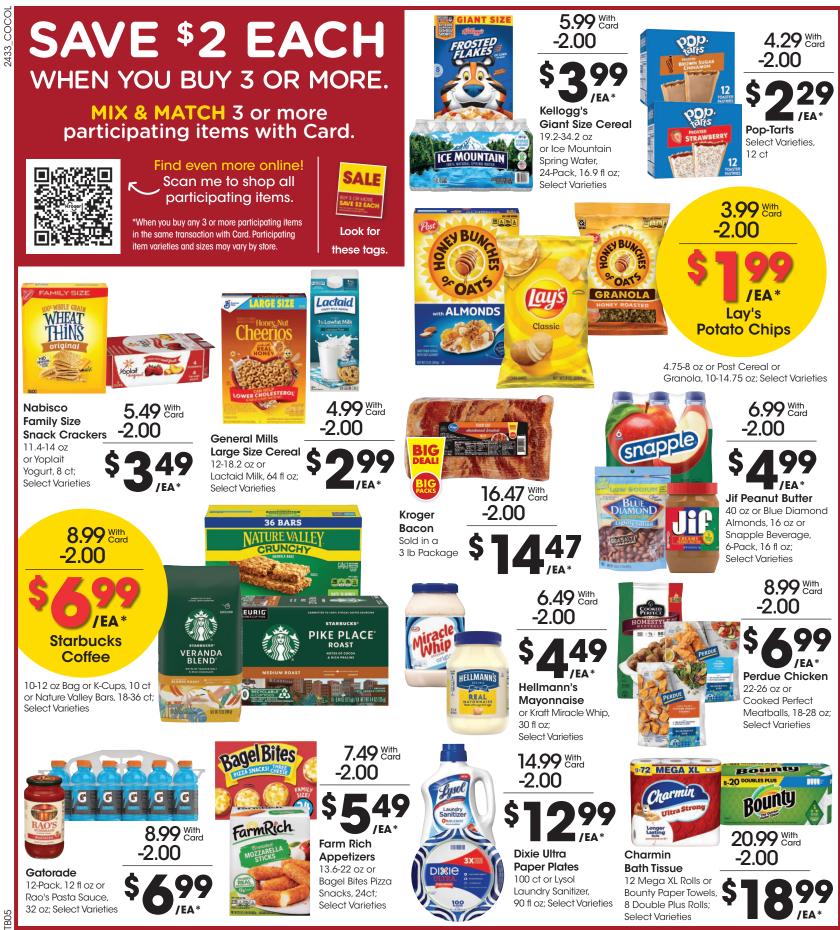

# WEEKLY **DIGITAL DEALS**

Use each coupon UP TO 5 TIMES in one transaction\*

20 fl oz or Body Scrub, 10.5 oz or Deodorant, 3.8-4 oz or Dove Bar Soap, 4 ct or Axe Spray, 4 oz or L'Oréal Paris Ever Pure Shampoo or Conditioner, 6.5-8.5 fl oz or Voluminous Mascara, 1 ct; Select Varieties Price without digital coupon is up to \$8.99 each with Card.

6.5-7.5 oz or Ben's Original Ready Rice, 8.47-8.8 oz; Select Varieties Price without digital coupon is up to \$2.49 each with Card.

4-Pack or Ziploc Freezer or Storage Bags, 28-48 ct; Select Varieties Price without digital coupon is up to \$7.99 each with Card.

Price without digital coupon is up to \$11.99 each with Card.

\*While supplies last.

(Deener.

Deener

4 : :

18 Mega Rolls or Brawny Paper Towels, 8 Double Rolls or Finish Dishwasher Tabs, 28-43 ct or Jet Dry Rinse Aid, 23 fl oz; Select Varieties Price without digital coupon is up to \$14.99 each with Card.

Price without digital coupon is up to \$14.99 each with Card.