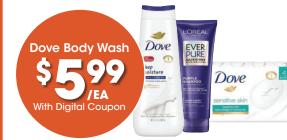

# WEEKLY **DIGITAL DEALS**

Use each coupon UP TO 5 TIMES in one transaction\*

20 fl oz or Body Scrub, 10.5 oz or Deodorant, 3.8-4 oz or Dove Bar Soap, 4 ct or Axe Spray, 4 oz or L'Oréal Paris Ever Pure Shampoo or Conditioner, 6.5-8.5 fl oz or Voluminous Mascara, 1 ct; Select Varieties Price without digital coupon is up to \$8.99 each with Card.