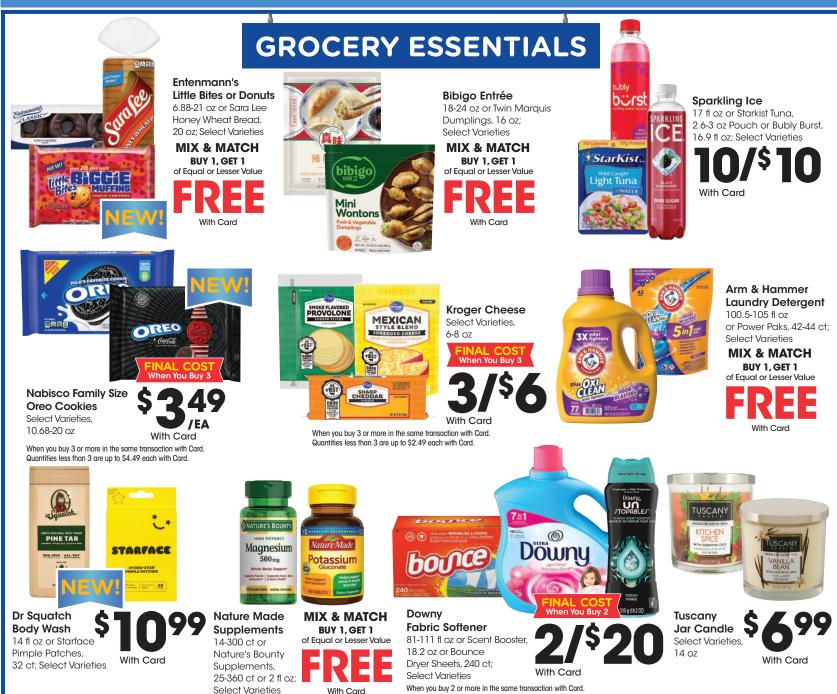

SALE DATES: Wed. September 18 - Tues. September 24, 2024. Price and items are effective at your local Kroger store.

SELECTION MAY VARY BY STORE, LIMITED TO STOCK ON HAND. WE RESERVE THE RIGHT TO LIMIT QUANTITIES AND CORRECT PUBLISHED ERRORS.