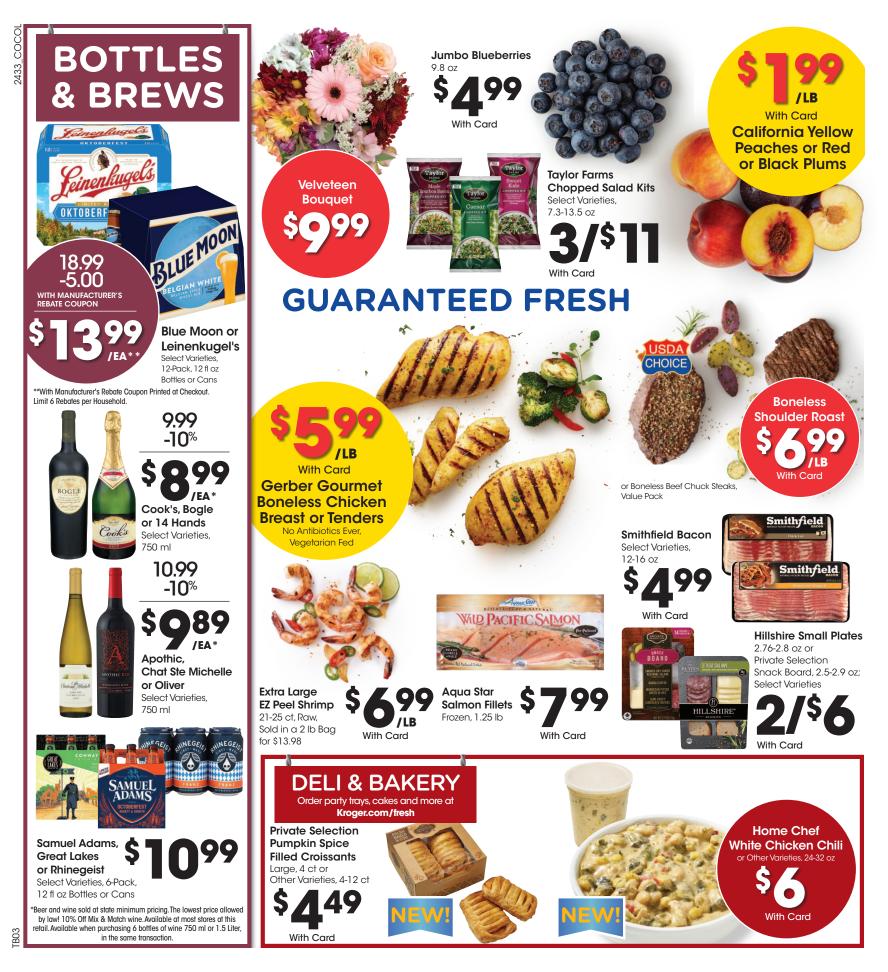

SALE DATES: Wed. September 18 - Tues. September 24, 2024. Price and items are effective at your local Kroger store.

SELECTION MAY VARY BY STORE, LIMITED TO STOCK ON HAND. WE RESERVE THE RIGHT TO LIMIT QUANTITIES AND CORRECT PUBLISHED ERRORS.