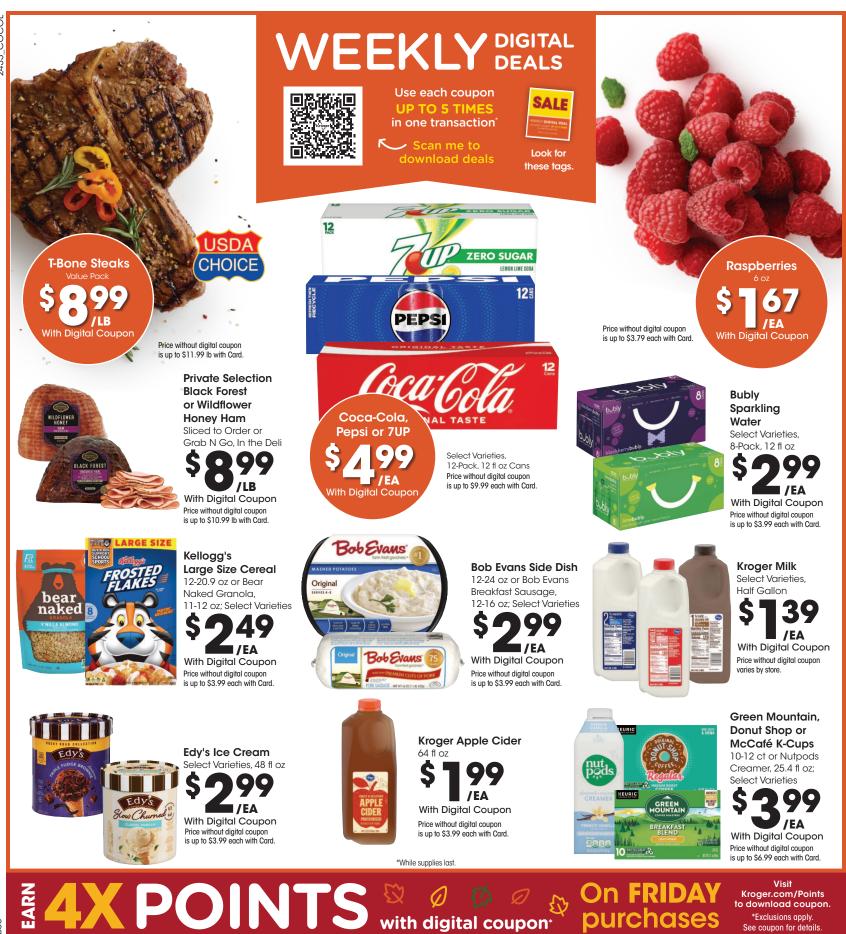

# WEEKLY **DIGITAL DEALS**

Use each coupon UP TO 5 TIMES in one transaction\*

20 fl oz or Body Scrub, 10.5 oz or Deodorant, 3.8-4 oz or Dove Bar Soap, 4 ct or Axe Spray, 4 oz or L'Oréal Paris Ever Pure Shampoo or Conditioner, 6.5-8.5 fl oz or Voluminous Mascara, 1 ct; Select Varieties Price without digital coupon is up to \$8.99 each with Card.

### SAVE MORE WITH DIGITAL COUPONS

Use each coupon up to 5 times in one transaction with Card." Download coupons at Kroger.com/5Xcoupons