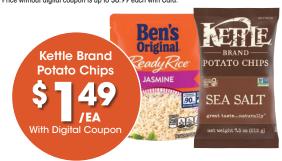

6.5-7.5 oz or Ben's Original Ready Rice, 8.47-8.8 oz; Select Varieties Price without digital coupon is up to \$2.49 each with Card.

4-Pack or Ziploc Freezer or Storage Bags, 28-48 ct; Select Varieties Price without digital coupon is up to \$7.99 each with Card.