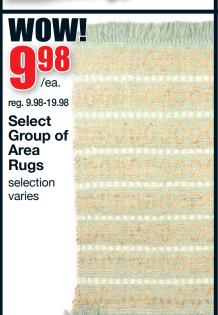

.. WOW \$16.98ea



/ea. reg. 19.98-29.98

Men's **Thermal** Knit Tops

crew neck and henley styles assorted colors, sizes: S-XXL







WOW! Men's **Famous Maker Corduroy Pants** selection varies reg. 29.98

WOW! reg. 29.98-60 Men's **Branded** Active **Fleece**  Hoodies Joggers • 1/4 zips selection varies, sizes: S-XXL



WOW!

Ladies'. Men's & Kids' **Skechers** 

selection varies. excludes sandals





reg. 40-128 Ladies' **Handbags** 

 Nine West Jessica Simpson

 Bueno ...and more!

selection varies

**Branded** Wallets... WOW \$10ea

selection varies



*SKECHERS* 



Items selection varies





Clear TV













**Christmas** 

**Home Decor** 













selection varies,

2nd item must be equal or

lesser value

sale prices: 1.19-23.99 selection varies



reg. 5.98-12.98













reg. 24.98-29.98









reg. 29.98-49.98



























Rare Editions