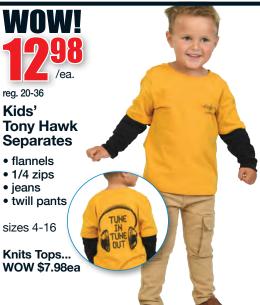

WOW! Men's **Famous Maker Corduroy Pants** selection varies reg. 29.98

WOW! reg. 29.98-60 Men's **Branded** Active **Fleece**  Hoodies Joggers • 1/4 zips selection varies, sizes: S-XXL

WOW!

Ladies'. Men's & Kids' **Skechers** 