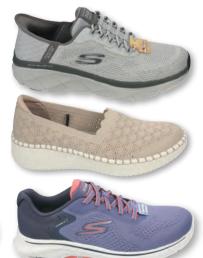

WOW! Men's **Famous Maker Corduroy Pants** selection varies reg. 29.98

WOW! reg. 29.98-60 Men's **Branded** Active **Fleece**  Hoodies Joggers • 1/4 zips selection varies, sizes: S-XXL

WOW!

Ladies'. Men's & Kids' **Skechers** 