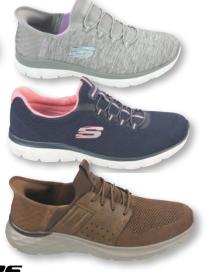

WOW! Men's **Famous Maker Corduroy Pants** selection varies reg. 29.98

WOW! reg. 29.98-60 Men's **Branded** Active **Fleece**  Hoodies Joggers • 1/4 zips selection varies, sizes: S-XXL

WOW!

Ladies'. Men's & Kids' **Skechers** 

selection varies. excludes sandals

reg. 40-128 Ladies' **Handbags** 

 Nine West Jessica Simpson

 Bueno ...and more!

selection varies

**Branded** Wallets... WOW \$10ea

selection varies

*SKECHERS* 