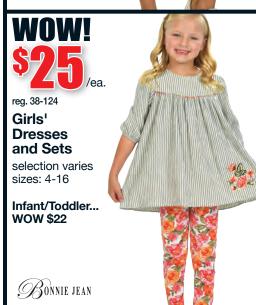

eck and henley styles assorted colors, sizes: S-XXL







WOW! Men's **Famous Maker Corduroy Pants** selection varies reg. 29.98

WOW! reg. 29.98-60 Men's **Branded** Active **Fleece**  Hoodies Joggers • 1/4 zips selection varies, sizes: S-XXL



WOW!

Ladies'. Men's & Kids' **Skechers** 

selection varies. excludes sandals





reg. 40-128 Ladies' **Handbags** 

 Nine West Jessica Simpson

 Bueno ...and more!

selection varies

**Branded** Wallets... WOW \$10ea

selection varies



*SKECHERS* 



Items selection varies





Clear TV













**Christmas** 

**Home Decor** 













selection varies,

2nd item must be equal or

lesser value

sale prices: 1.19-23.99 selection varies



reg. 5.98-12.98













reg. 24.98-29.98









reg. 29.98-49.98



























Rare Editions