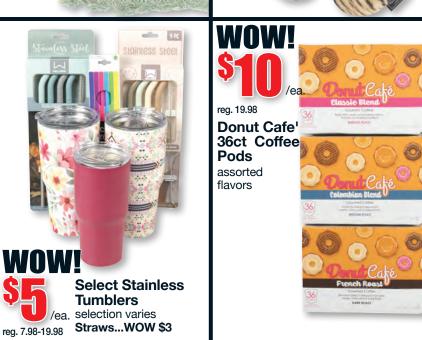

.98-29.98

Men's **Thermal** Knit Tops

crew neck and henley styles assorted colors, sizes: S-XXL







WOW! Men's **Famous Maker Corduroy Pants** selection varies reg. 29.98

WOW! reg. 29.98-60 Men's **Branded** Active **Fleece**  Hoodies Joggers • 1/4 zips selection varies, sizes: S-XXL



WOW!

Ladies'. Men's & Kids' **Skechers** 

selection varies. excludes sandals





reg. 40-128 Ladies' **Handbags** 

 Nine West Jessica Simpson

 Bueno ...and more!

selection varies

**Branded** Wallets... WOW \$10ea

selection varies



*SKECHERS* 



Items selection varies





Clear TV













**Christmas** 

**Home Decor** 













selection varies,

2nd item must be equal or

lesser value

sale prices: 1.19-23.99 selection varies



reg. 5.98-12.98













reg. 24.98-29.98









reg. 29.98-49.98



























Rare Editions