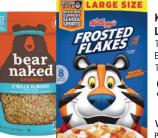

With Digital Coupon

Kroger Milk

Half Gallon

varies by store.

Select Varieties,

/EA With Digital Coupon

Pepsi or 7UP • With Digital Coupon

Original

Price without digital coupon

is up to \$3.99 each with Card.

Half Gallon

12-Pack, 12 fl oz Cans Price without digital coupon