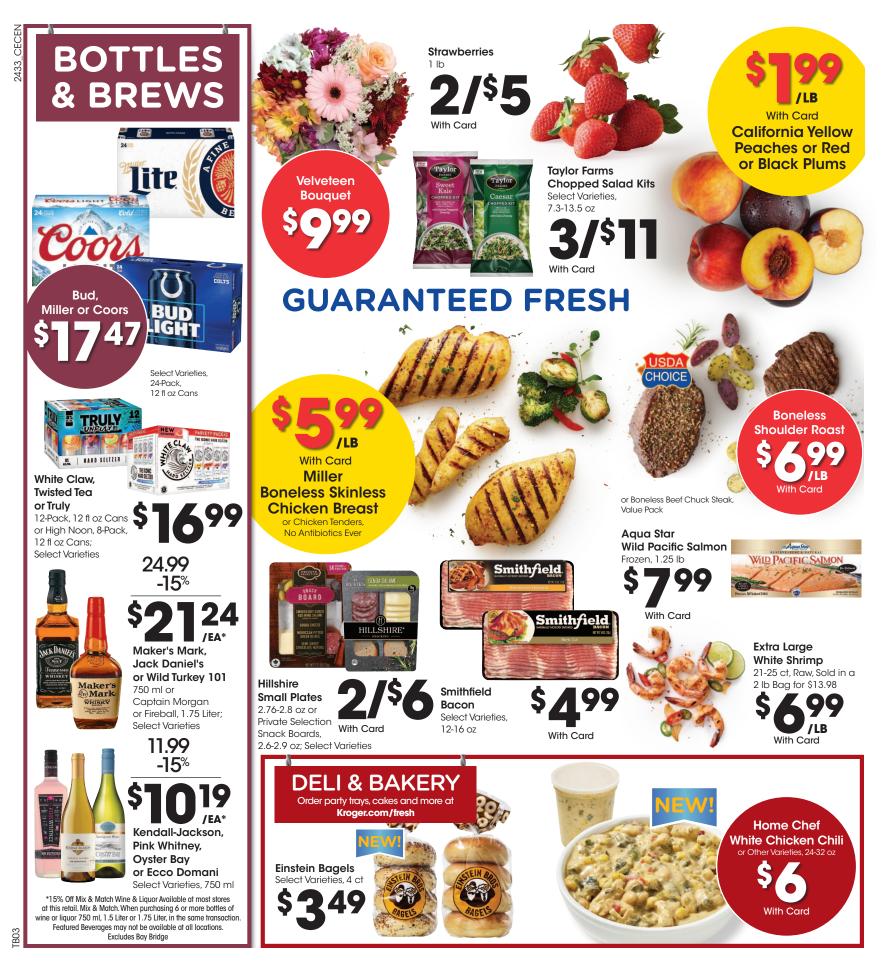

# SAVE MORE WITH OUR QUALITY BRANDS EVEN

\*15% Off Mix & Match Wine & Liquor Available at most stores at this retail. Mix & Match. When purchasing 6 or more bottles of wine or liquor 750 ml, 1.5 Liter or 1.75 Liter, in the same transaction. Featured Beverages may not be available at all locations. Excludes Bay Bridge

### **CHEERS TO GREAT DEALS ON YOUR FAVORITES!**