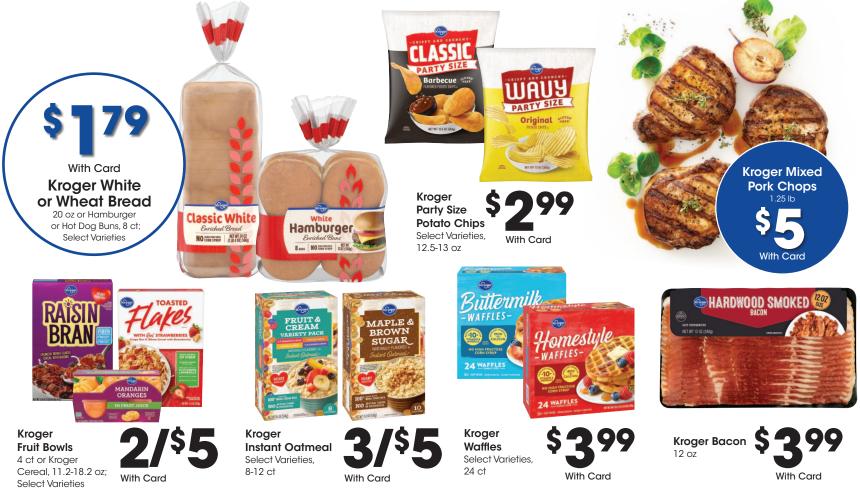

with Card. Quantities less than 2 are up to \$13.99 each with Card.

**Dr Squatch** 

**Body Wash** 

14 fl oz or Starface

32 ct; Select Varieties

Pimple Patches,

2433\_CECEN





10.68-20 oz When you buy 3 or more in the same transaction with Card. Quantities less than 3 are up to \$4.49 each with Card.



With Card

#### When you spend \$15 on participating Beauty, Personal Care and Cosmetics items with Card.\*

\*Participating item selection may vary by store. Discount applied at checkout with Card. Items must be purchased in the same transaction.



SAVE \$5

# TAILGATING X MUST-HAVES

Find more game day deals & recipes at Kroger.com/Football



Seasonal selection varies by store and is limited to stock on hand.

**16**LB

2433\_CECEN



# SAVE MORE WITH OUR QUALITY BRANDS EVEN







\*15% Off Mix & Match Wine & Liquor Available at most stores at this retail. Mix & Match. When purchasing 6 or more bottles of wine or liquor 750 ml, 1.5 Liter or 1.75 Liter, in the same transaction. Featured Beverages may not be available at all locations. Excludes Bay Bridge

### **CHEERS TO GREAT DEALS ON YOUR FAVORITES!**



### SAVE MORE WITH DIGITAL COUPONS

Use each coupon up to 5 times in one transaction with Card.\* Download coupons at Kroger.com/5Xcoupons





Shop all Spooktacular savings at Kroger.com/Halloween

SAL



Holiday Home **LED Burlap** Pumpkin Select Varieties, 15.5"



With Card



Select Varieties, 12" Halloween With Card Holiday Home 99 LED Fall Wreath Select Varieties, 22" With Card

Holiday Home **Black Light** Reactive Pose 'N Stay Skeleton Select Varieties