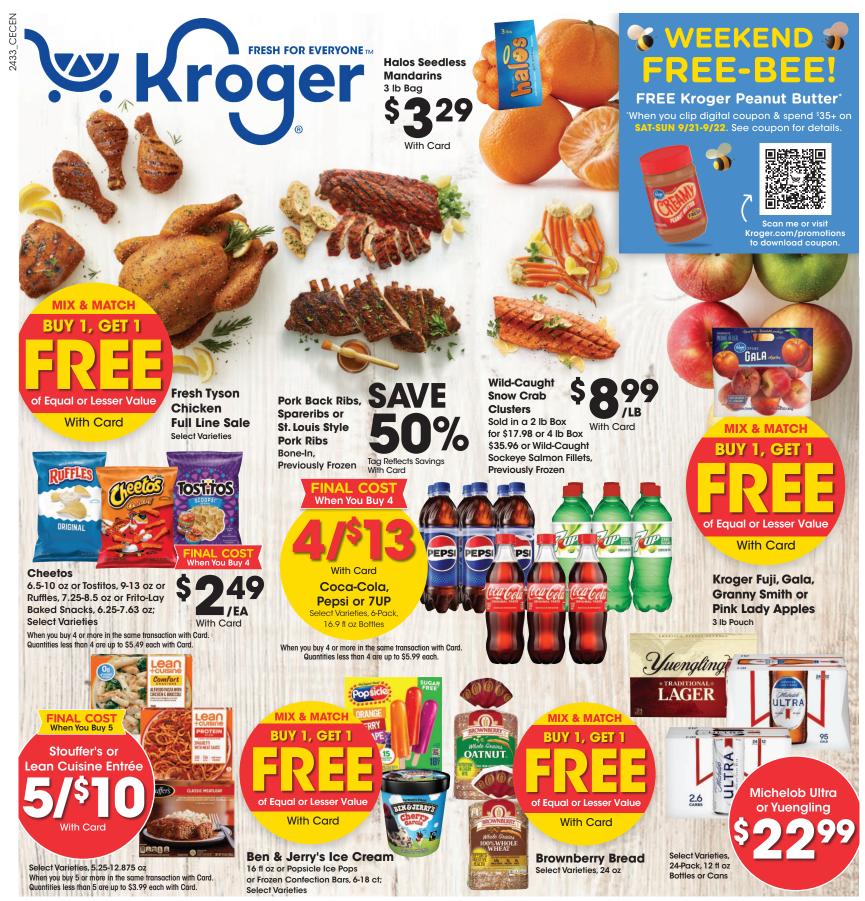

. DB

80% Lean **Ground Beef** /1 E With Digital Coupon

**Private Selection Black Forest or** Wildflower

**Honey Ham** 

Sold in a 3 lb Package

Price without digital coupon

is up to \$4.79 lb with Card.

for \$11.37

Sliced to Order or Grab N Go. In the Deli

/LB With Digital Coupon Price without digital coupon is up to \$10.99 lb with Card.

B06

Kellogg's Large Size Cereal 12-20.9 oz or Bear Naked Granola, 11-12 oz; Select Varieties 40