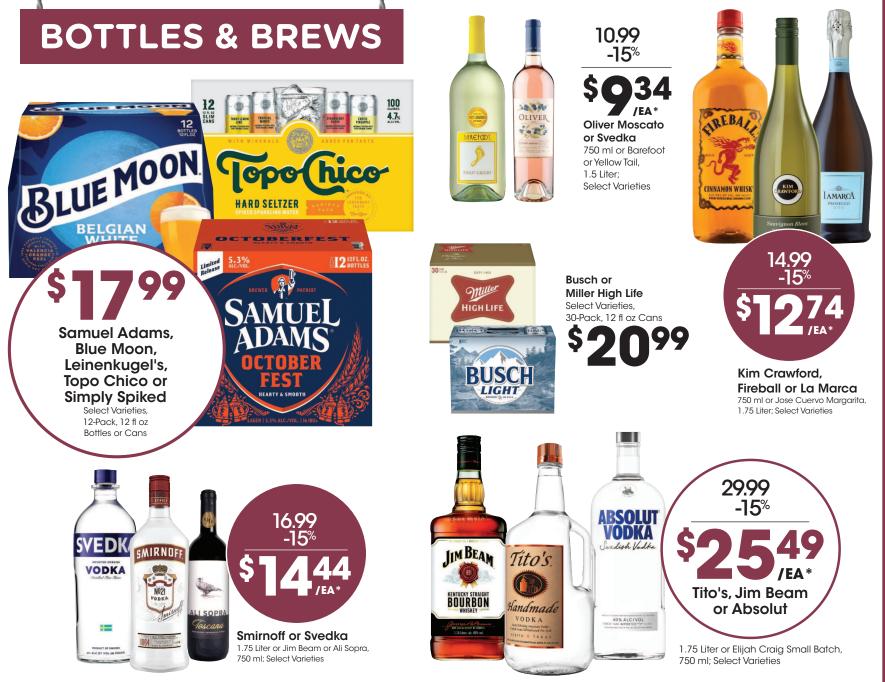

# SAVE MORE WITH OUR QUALITY BRANDS EVEN

\*15% Off Mix & Match Wine & Liquor Available at most stores at this retail. Mix & Match. When purchasing 6 or more bottles of wine or liquor 750 ml, 1.5 Liter or 1.75 Liter, in the same transaction. Featured Beverages may not be available at all locations. Excludes Bay Bridge

### **CHEERS TO GREAT DEALS ON YOUR FAVORITES!**