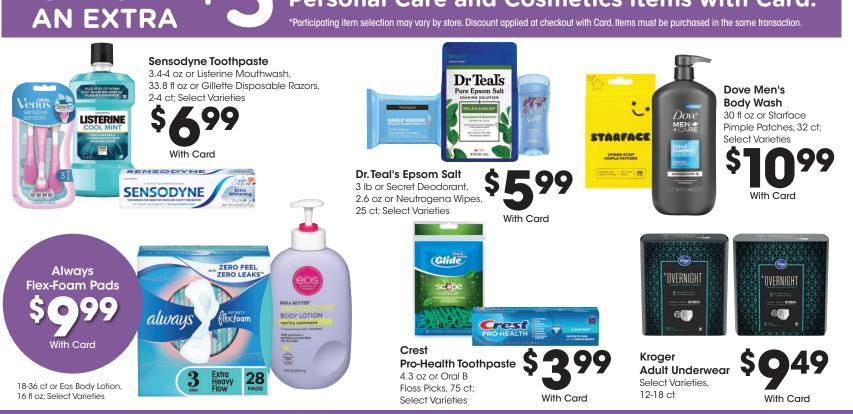

## WEEKLY **DIGITAL DEALS** Use each coupon UP TO 5 TIMES in one transaction\*

Look for these taas.

20 fl oz or Body Scrub, 10.5 oz or Deodorant, 3.8-4 oz or Dove Bar Soap, 4 ct or Axe Spray, 4 oz or L'Oréal Paris Ever Pure Shampoo or Conditioner, 6.5-8.5 fl oz or Voluminous Mascara, 1 ct: Select Varieties Price without digital coupon is up to \$8.99 each with Card.

**Dr Squatch** 

**Body Wash** 

14 fl oz or Starface

32 ct; Select Varieties

Pimple Patches,

2433\_CECEN

10.68-20 oz When you buy 3 or more in the same transaction with Card. Quantities less than 3 are up to \$4.49 each with Card.

#### When you spend \$15 on participating Beauty, Personal Care and Cosmetics items with Card.\*

\*Participating item selection may vary by store. Discount applied at checkout with Card. Items must be purchased in the same transaction.