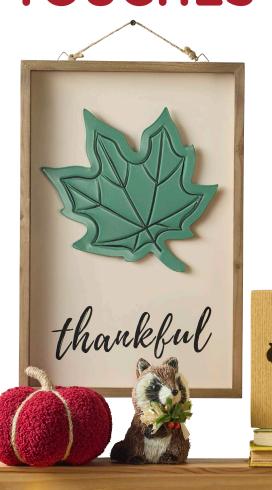

## FINISHING TOUCHES

Holiday Home® Harvest Décor

With Card

CROCK-POT

**Pantry Container** • 1.5 Liter Glass Clamp Jar

• Easy Grab 9.5" Pie Plate