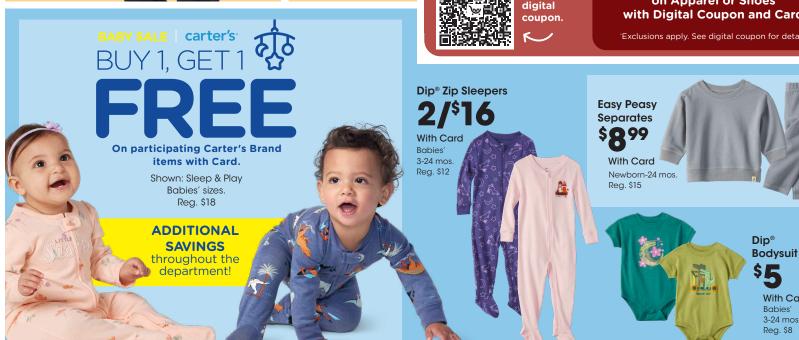

Reg. \$60





\*Includes Apparel & Shoes. Coupon will print at register. Limit 1 \$20 Coupon per transaction. Coupon to be used for future transaction. See Coupon for details. Savings are from Regular Prices, unless otherwise noted. Select Offers are with Card. BUY 1, GET 1 Item of Equal or Lesser Value. Offers not mix and match. Seasonal selection varies and is limited to stock on hand.

With Card Babies' 3-24 mos. Reg. \$8

## FINISHING TOUCHES







Holiday Home® Harvest Décor









With Card





CROCK-POT





**Pantry Container** • 1.5 Liter Glass Clamp Jar



• Easy Grab 9.5" Pie Plate





## YOUR CHOICE **Sterilite**

• 64-Quart

**Latch Tote** • 41-Quart **Underbed Tote** 

With Card



Savings are from Regular Prices, unless otherwise noted. Select Offers are with Card. Seasonal selecti