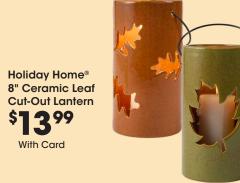

## FINISHING TOUCHES

Holiday Home® Harvest Décor

With Card

CROCK-POT

**Pantry Container** • 1.5 Liter Glass Clamp Jar

• Easy Grab 9.5" Pie Plate