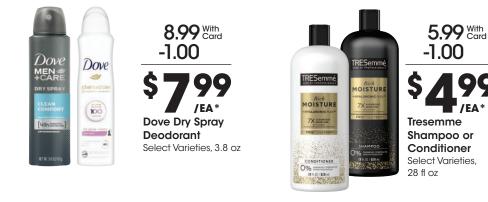

Listerine Mouthwash 50.7 fl oz or Pantene Shampoo, 27.7 fl oz;

KILLS 99.9% OF GERMS THAT CAUSE BAD BREATH PLAQUE & GINGIVITIS

LISTERINE

COOL MINT

ADA

Select Varieties 8.49 With -1.00

\$**7**49