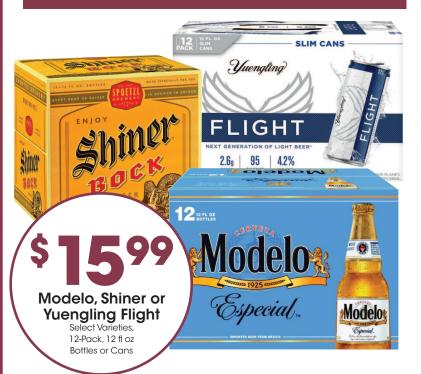

# **BOTTLES & BREWS**

KORBEL

dra Dry

LAMARCA.

Michelob Ultra 30-Pack, 12 fl oz Cans or Corona, 18-Pack, 12 fl oz Bottles; Select Varieties \$07999

\*Save 10% When you purchase 6 bottles of wine 750ml or 1.5 Liter with Card. Mix and Match 6 bottles. Limit one discount per transaction. Cannot be combined with any other offer. Offer excludes Bay Bridge wines and all 3 Liter, 4 Liter and 5 Liter sizes and wines with a retail ending in .97.