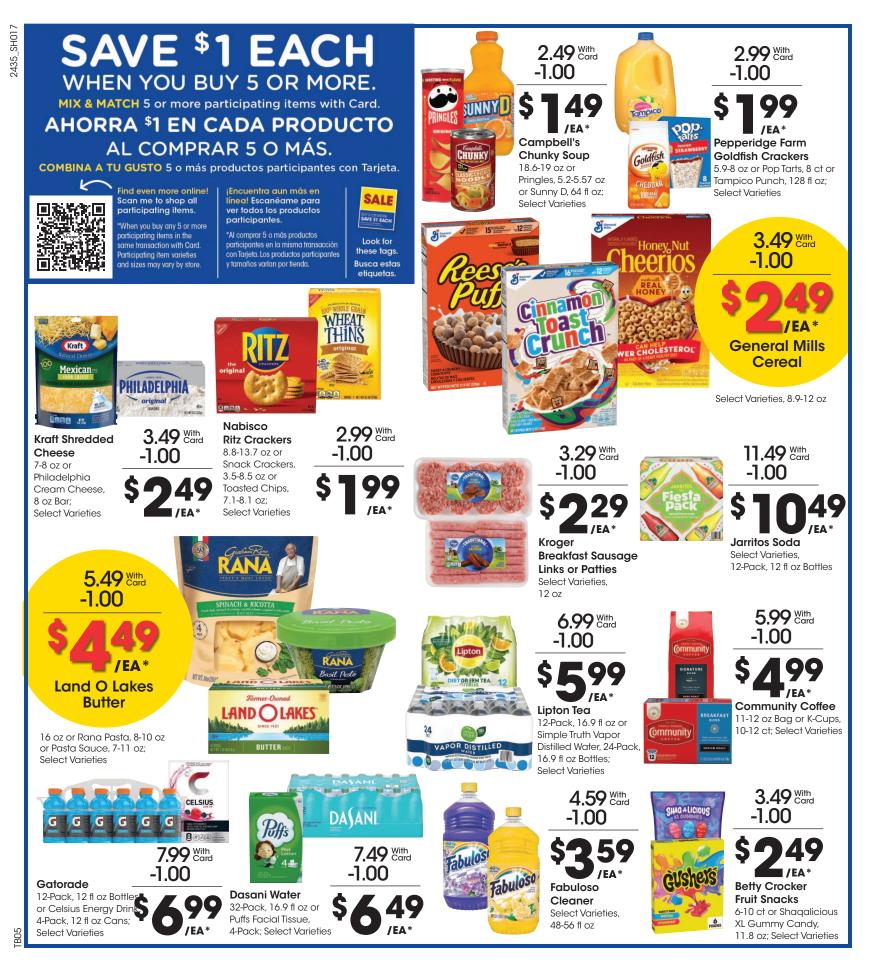

#### SAVE \$1 EACH WHEN YOU BUY 5 OR MORE.

MIX & MATCH 5 or more participating items with Card.

#### AHORRA <sup>\$</sup>1 EN CADA PRODUCTO AL COMPRAR 5 O MÁS.

COMBINA A TU GUSTO 5 o más productos participantes con Tarjeta.

Look for

these taas.

**Busca** estas

etiquetas.

SALE

BUY 5 OR MORE SAVE \$1 EACH

\*When you buy any 5 or more participating items in the same transaction with Card. Participating item varieties and sizes may vary by store.

Select Varieties

\*Al comprar 5 o más productos participantes en la misma transacción con Tarjeta. Los productos participantes y tamaños varían por tienda.