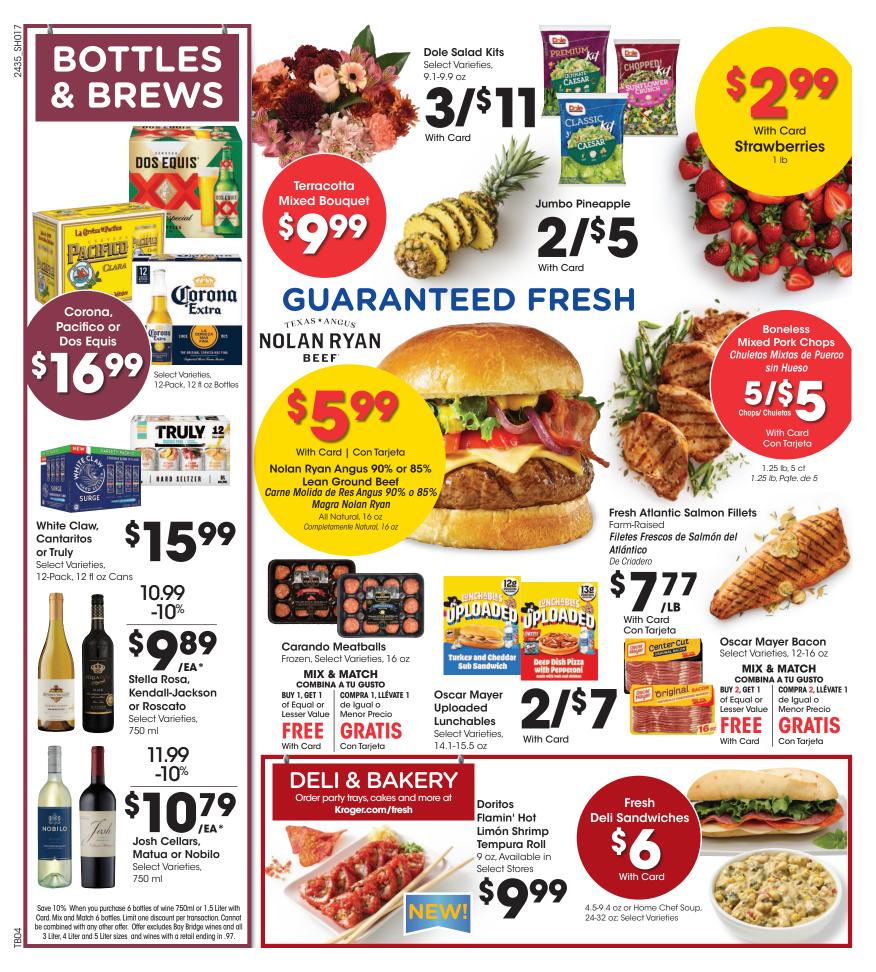

# **BOTTLES & BREWS**

KORBEL

dra Dry

LAMARCA.

Michelob Ultra 30-Pack, 12 fl oz Cans or Corona, 18-Pack, 12 fl oz Bottles; Select Varieties \$07999

\*Save 10% When you purchase 6 bottles of wine 750ml or 1.5 Liter with Card. Mix and Match 6 bottles. Limit one discount per transaction. Cannot be combined with any other offer. Offer excludes Bay Bridge wines and all 3 Liter, 4 Liter and 5 Liter sizes and wines with a retail ending in .97.