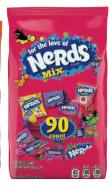

With Card

Haribo Trick or Treat **Gummi Candy Mix** 36.1 oz

Lemonhead Halloween Candy Mix

or Nerds or Sweetarts Halloween Candy Mix, Select Varieties, 90-175 ct

With Card

Seasonal selection varies by store and is limited to stock on hand.