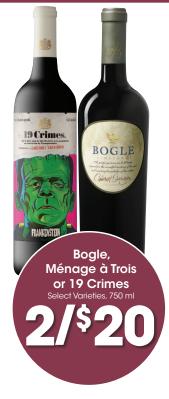

# **BOTTLES & BREWS**

KORBEL

dra Dry

LAMARCA.

Michelob Ultra 30-Pack, 12 fl oz Cans or Corona, 18-Pack, 12 fl oz Bottles; Select Varieties \$07999

\*Save 10% When you purchase 6 bottles of wine 750ml or 1.5 Liter with Card. Mix and Match 6 bottles. Limit one discount per transaction. Cannot be combined with any other offer. Offer excludes Bay Bridge wines and all 3 Liter, 4 Liter and 5 Liter sizes and wines with a retail ending in .97.

### **CHEERS TO GREAT DEALS ON YOUR FAVORITES!**

A05

2435\_SHMET

Super Stretch Spider Webbing \$349 **Super Stretch** Select Varieties, 1.76 oz

Holiday Home **LED Plastic** Pumpkin

Select Varieties

99 Ŝ With Card