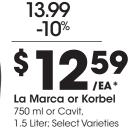

# **BOTTLES & BREWS**

KORBEL

dra Dry

LAMARCA.

Michelob Ultra 30-Pack, 12 fl oz Cans or Corona, 18-Pack, 12 fl oz Bottles; Select Varieties \$07999

\*Save 10% When you purchase 6 bottles of wine 750ml or 1.5 Liter with Card. Mix and Match 6 bottles. Limit one discount per transaction. Cannot be combined with any other offer. Offer excludes Bay Bridge wines and all 3 Liter, 4 Liter and 5 Liter sizes and wines with a retail ending in .97.