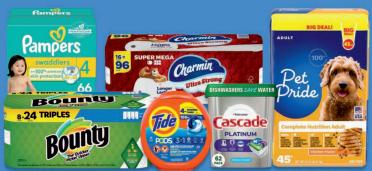

#### SAVE \$1 EACH WHEN YOU BUY 5 OR MORE.

MIX & MATCH 5 or more participating items with Card.

#### AHORRA <sup>\$</sup>1 EN CADA PRODUCTO AL COMPRAR 5 O MÁS.

COMBINA A TU GUSTO 5 o más productos participantes con Tarjeta.

Look for

these taas.

**Busca** estas

etiquetas.

SALE

BUY 5 OR MORE SAVE \$1 EACH

\*When you buy any 5 or more participating items in the same transaction with Card. Participating item varieties and sizes may vary by store.

Select Varieties

\*Al comprar 5 o más productos participantes en la misma transacción con Tarjeta. Los productos participantes y tamaños varían por tienda.