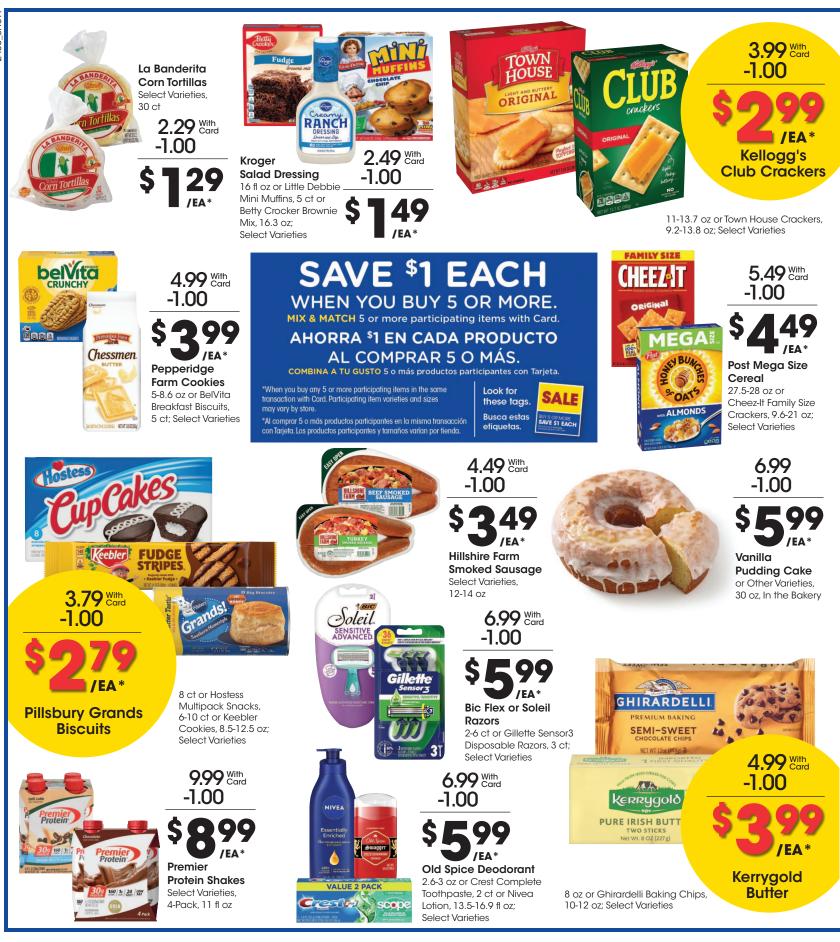

#### SAVE \$1 EACH WHEN YOU BUY 5 OR MORE.

MIX & MATCH 5 or more participating items with Card.

#### AHORRA <sup>\$</sup>1 EN CADA PRODUCTO AL COMPRAR 5 O MÁS.

COMBINA A TU GUSTO 5 o más productos participantes con Tarjeta.

Look for

these taas.

**Busca** estas

etiquetas.

SALE

BUY 5 OR MORE SAVE \$1 EACH

\*When you buy any 5 or more participating items in the same transaction with Card. Participating item varieties and sizes may vary by store.

Select Varieties

\*Al comprar 5 o más productos participantes en la misma transacción con Tarjeta. Los productos participantes y tamaños varían por tienda.