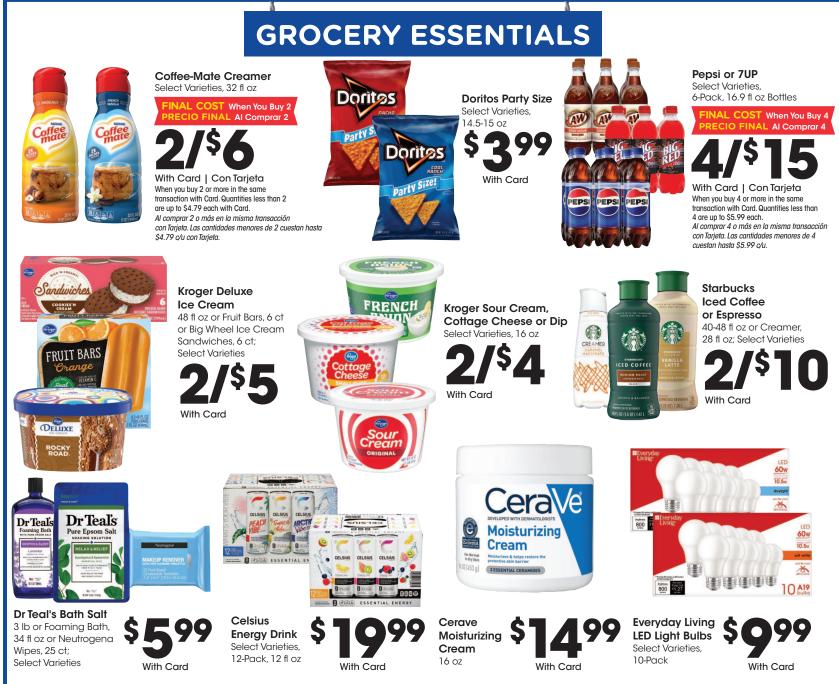

a. Los productos participantes y tamaños varían por tienda.







Listerine Mouthwash 50.7 fl oz or Pantene Shampoo, 27.7 fl oz;

KILLS 99.9% OF GERMS THAT CAUSE BAD BREATH PLAQUE & GINGIVITIS

LISTERINE

COOL MINT

ADA

Select Varieties 8.49 With -1.00

\$**7**49

#### MIX & MATCH | COMBINA A TU GUSTO SAVE \$10 AN EXTRA \$10 BUD EXTRAS AL COMPRAR 2

participating Household or Pet items with Card.\* productos participantes para el Hogar o para Mascotas con Tarjeta.



\*Participating item selection may vary by store. Discount applied at checkout with your Card. Items must be purchased in the same transaction. \*Los productos participantes pueden variar según la tienda. El descuento se aplicará al momento de pagar con tu Tarjeta. Los productos deben ser comprados en la misma transacción.



FB03





Select Varieties, 12 Mega Rolls

ARN

With Card

FUEL POINTS with { FRIDAY, SATURDAY & SUNDAY coupon

With Card

**Kroger Cereal** 

11.2-18.2 oz or

Fruit Bowls, 4 ct;

Select Varieties

SOFT

Kroger.com/FuelEvent to download coupon. \*Exclusions apply. See coupon for details.

Scan here or visit 🧹

ORIGINAL

112

12-Pack, 12 fl oz or Peanut Butter,

40 oz or Oats, 42 oz; Select Varieties







# **BOTTLES & BREWS**





KORBEL

dra Dry

LAMARCA.

Michelob Ultra 30-Pack, 12 fl oz Cans or Corona, 18-Pack, 12 fl oz Bottles; Select Varieties \$07999







\*Save 10% When you purchase 6 bottles of wine 750ml or 1.5 Liter with Card. Mix and Match 6 bottles. Limit one discount per transaction. Cannot be combined with any other offer. Offer excludes Bay Bridge wines and all 3 Liter