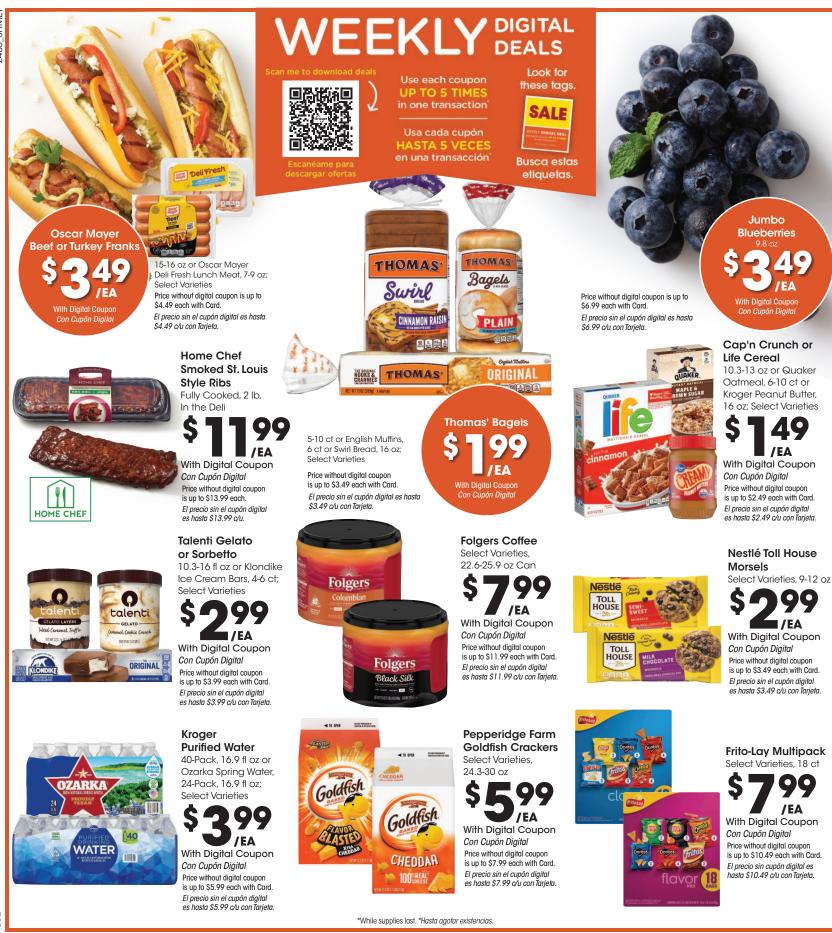

SALE DATES: Wed. October 2 - Tues. October 8, 2024. Prices and items are effective at your local Kroger store.

SELECTION MAY VARY BY STORE, LIMITED TO STOCK ON HAND. WE RESERVE THE RIGHT TO LIMIT QUANTITIES AND CORRECT PUBLISHED ERRORS.