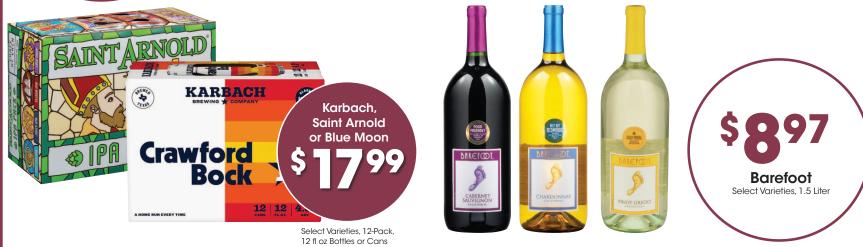

# **BOTTLES & BREWS**

KORBEL

dra Dry

LAMARCA.

Michelob Ultra 30-Pack, 12 fl oz Cans or Corona, 18-Pack, 12 fl oz Bottles; Select Varieties \$07999

\*Save 10% When you purchase 6 bottles of wine 750ml or 1.5 Liter with Card. Mix and Match 6 bottles. Limit one discount per transaction. Cannot be combined with any other offer. Offer excludes Bay Bridge wines and all 3 Liter, 4 Liter and 5 Liter sizes and wines with a retail ending in .97.