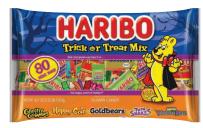

With Card

Haribo Trick or Treat **Gummi Candy Mix** 36.1 oz

Lemonhead Halloween Candy Mix

or Nerds or Sweetarts Halloween Candy Mix, Select Varieties, 90-175 ct

With Card

Seasonal selection varies by store and is limited to stock on hand.