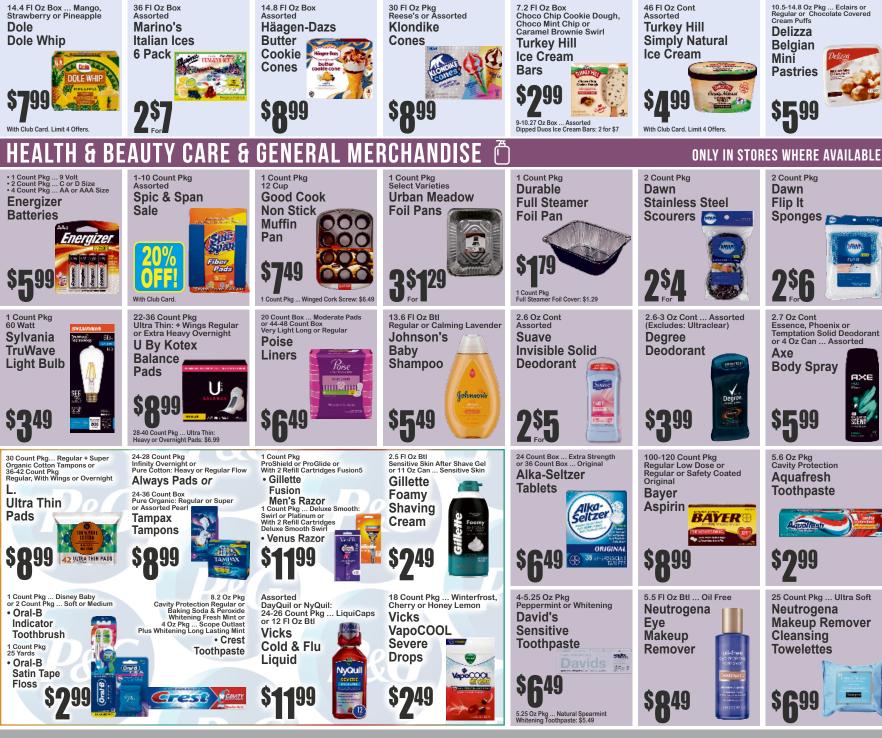

DIVA\_KF\_PG1SIG\_10-25-24

14.4 Fl Oz Box ... Mango, Strawberry or Pineapple

14.8 FI Oz Box Assorted

30 Fl Oz Pkg Reese's or Assorted

7.2 Fl Oz Box Choco Chip Cookie Dough, Choco Mint Chip or Caramel Brownie Swirl