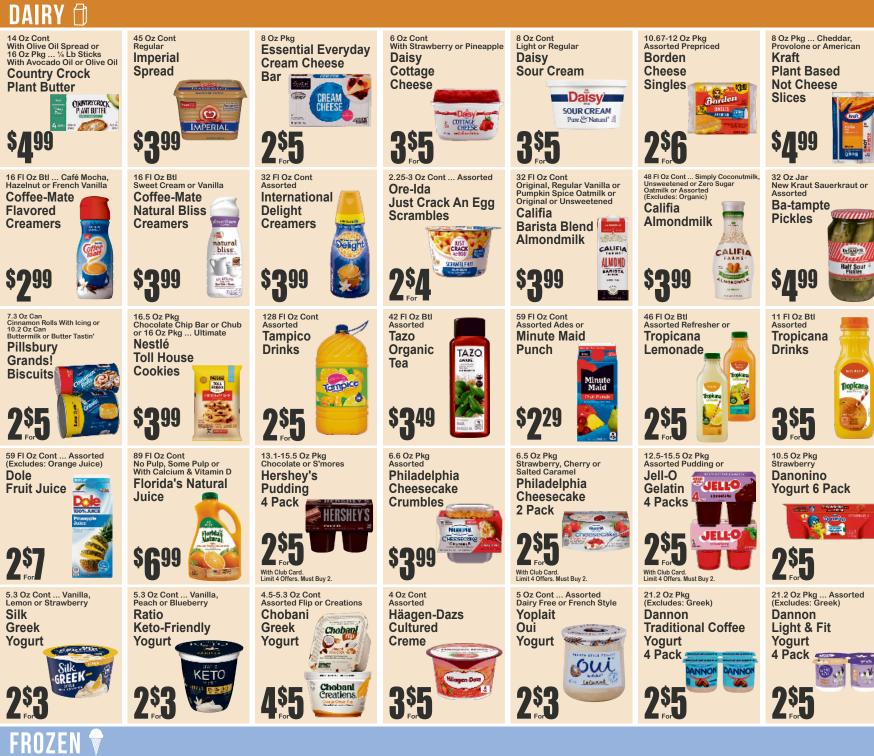

10.5-14.8 Oz Pkg ... Eclairs or Regular or Chocolate Covered Cream Puffs

DIVA\_PG2\_10-25-24

We reserve the right to limit quantities to one can or package on sale items. Items offered for sale are not available in case lots. We are not responsible for typographical errors. Prices effective Friday thru Thursday October 25th thru October 31st 2024.