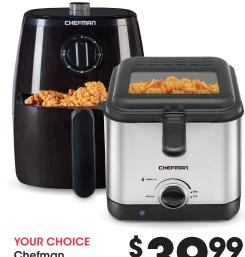

## SERVE UP SAVINGS

YOUR CHOICE Chefman • 5-Quart Air Fryer • 1.5-Liter Deep Fryer

MP02 ATMKP+CEMKP+CIMKP+CI968+COMKP+DIMKP+DLMKP+FFMKP+FF677+KSMKP+LVMKP+LV705+LV745+MAMKP+MIMKP+NVMKP+SD084+SHMKP+SM280\_2439