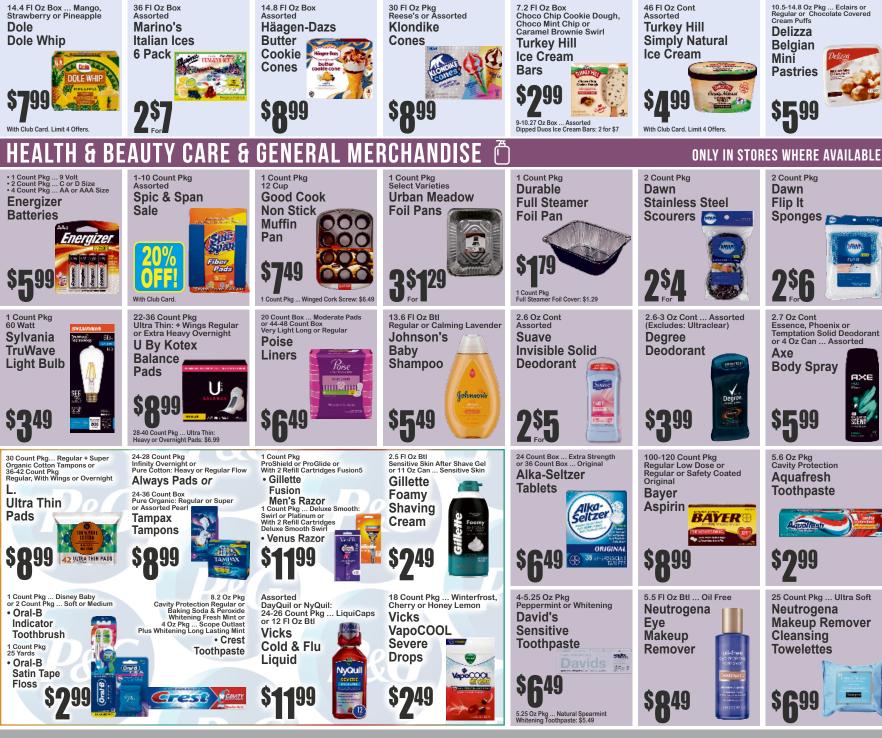

DIVA\_FU\_PG1SIG\_10-25-24

14.4 Fl Oz Box ... Mango, Strawberry or Pineapple

14.8 FI Oz Box Assorted

30 Fl Oz Pkg Reese's or Assorted

7.2 Fl Oz Box Choco Chip Cookie Dough, Choco Mint Chip or Caramel Brownie Swirl

10.5-14.8 Oz Pkg ... Eclairs or Regular or Chocolate Covered Cream Puffs

DIVA\_PG2\_10-25-24

We reserve the right to limit quantities to one can or package on sale items. Items offered for sale are not available in case lots. We are not responsible for typographical errors. Prices effective Friday thru Thursday October 25th thru October 31st 2024.