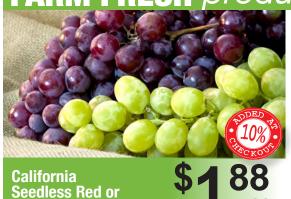

### FARM FRESH produce

Gala or Fuji **Apples** 

Coke **Products** Selected Varieties 6 Pk. 16.9 Oz. Bottles

**Green Grapes** 

Kraft Macaroni & Cheese

**General Mills** Cereal Selected Varietie 8.9-12 Oz.

PRICES EFFECTIVE OCTOBER 9 - OCTOBER 15, 2024