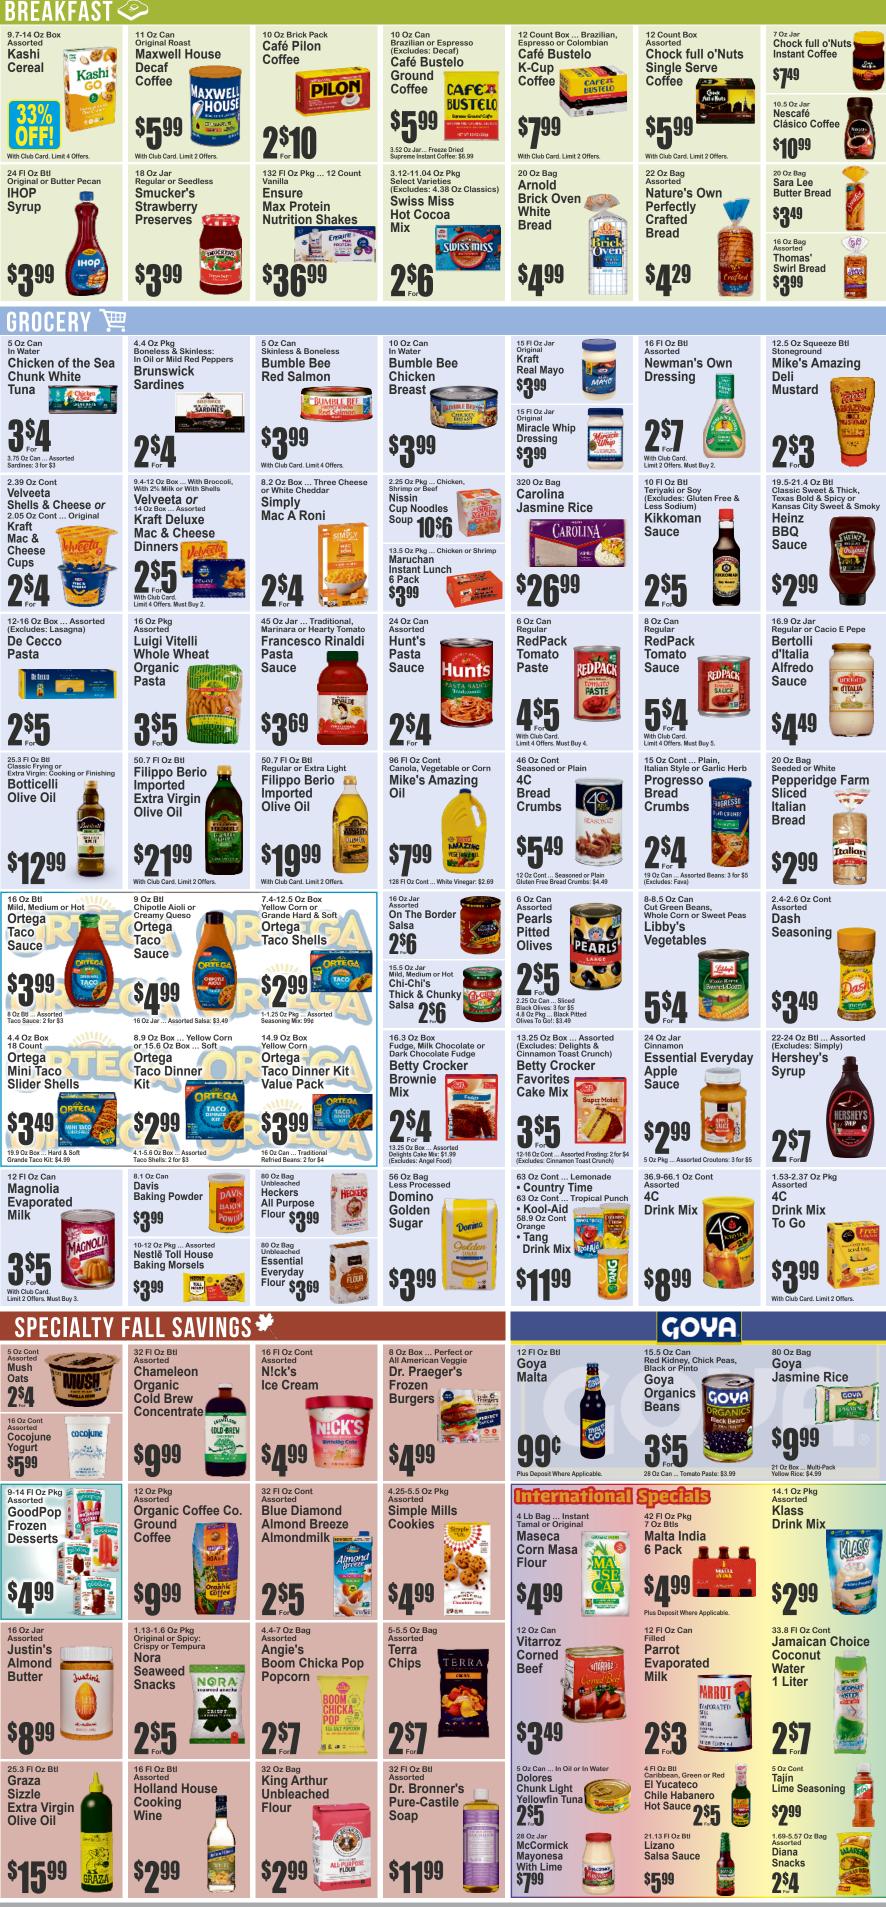

## BEVERAGES

ina

PLUS DEPOSIT WHERE APPLICABLE Rebates available only in New York

DIVA\_PG4\_10-25-24

We reserve the right to limit quantities to one can or package on sale items. Items offered for sale are not available in case lots. We are not responsible for typographical errors. Prices effective Friday thru Thursday October 25th thru October 31st 2024.