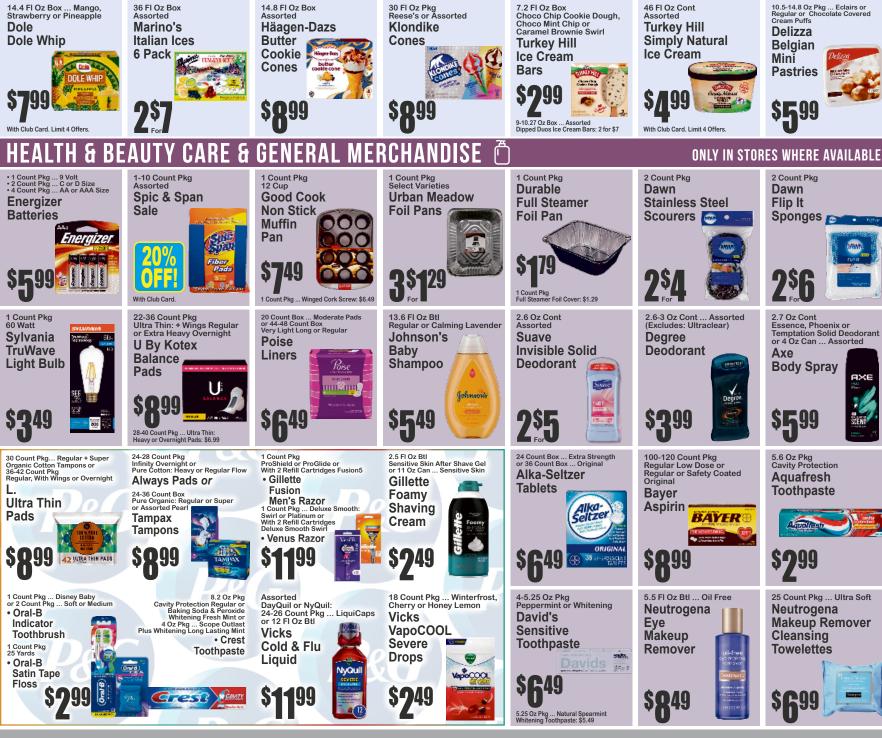

14.4 Fl Oz Box ... Mango, Strawberry or Pineapple

14.8 FI Oz Box Assorted

30 Fl Oz Pkg Reese's or Assorted

7.2 Fl Oz Box Choco Chip Cookie Dough, Choco Mint Chip or Caramel Brownie Swirl

10.5-14.8 Oz Pkg ... Eclairs or Regular or Chocolate Covered Cream Puffs

DIVA\_PG2\_10-25-24

We reserve the right to limit quantities to one can or package on sale items. Items offered for sale are not available in case lots. We are not responsible for typographical errors. Prices effective Friday thru Thursday October 25th thru October 31st 2024.