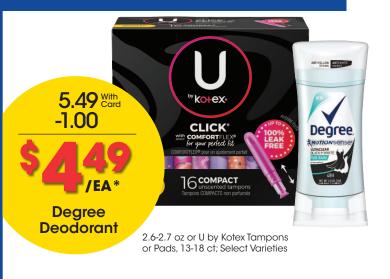

#### SAVE \$1 EACH WHEN YOU BUY 5 OR MORE.

#### MIX & MATCH 5 or more participating items with Card.

\*When you buy any 5 or more participating items in the same transaction with Card. Participating item varieties and sizes may vary by store. Look for these tags.