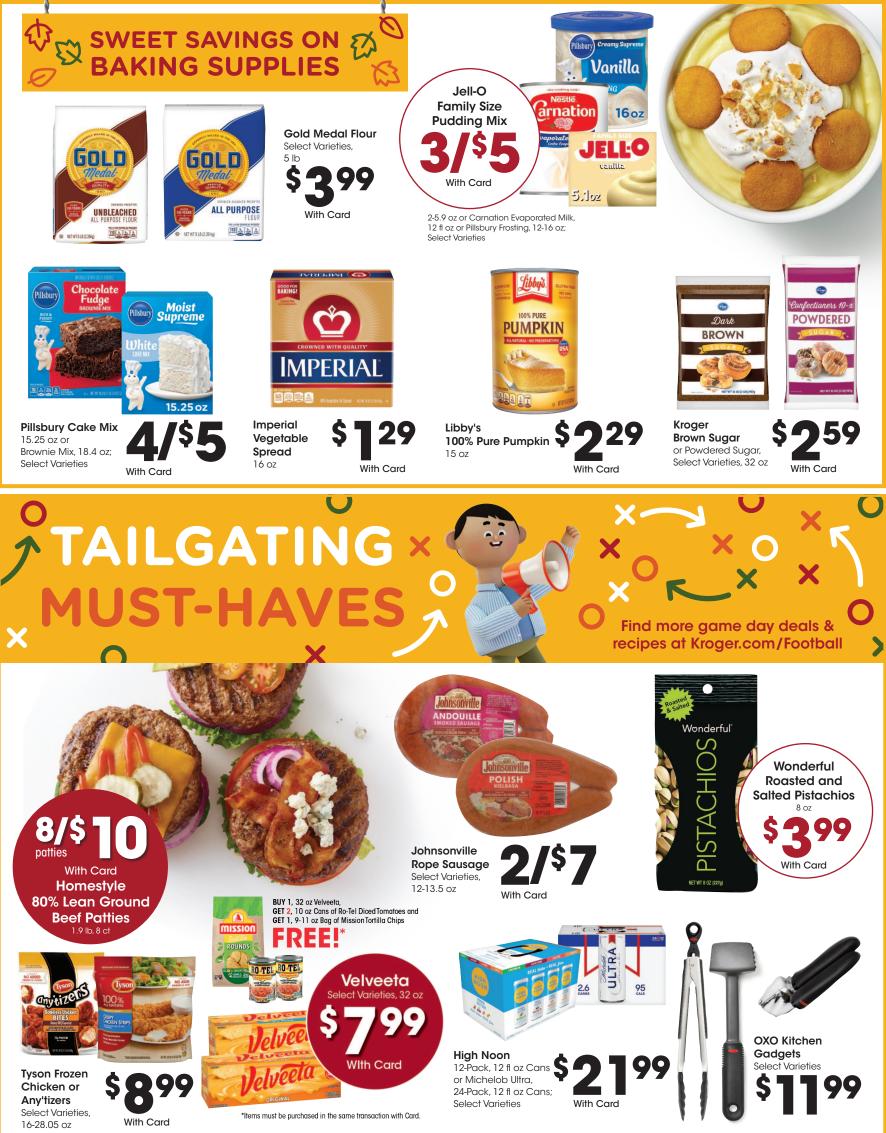

#### SAVE \$1 EACH WHEN YOU BUY 5 OR MORE.

#### MIX & MATCH 5 or more participating items with Card.

\*When you buy any 5 or more participating items in the same transaction with Card. Participating item varieties and sizes may vary by store. Look for these tags.