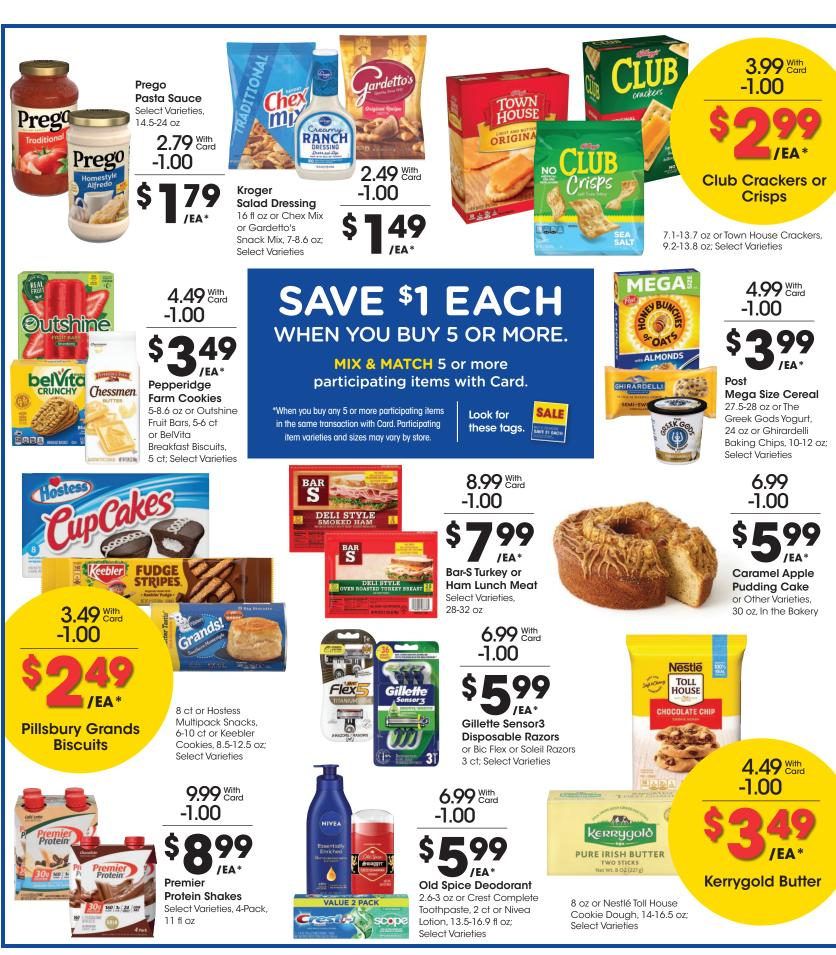

#### SAVE \$1 EACH WHEN YOU BUY 5 OR MORE.

#### MIX & MATCH 5 or more participating items with Card.

\*When you buy any 5 or more participating items in the same transaction with Card. Participating item varieties and sizes may vary by store. Look for these tags.