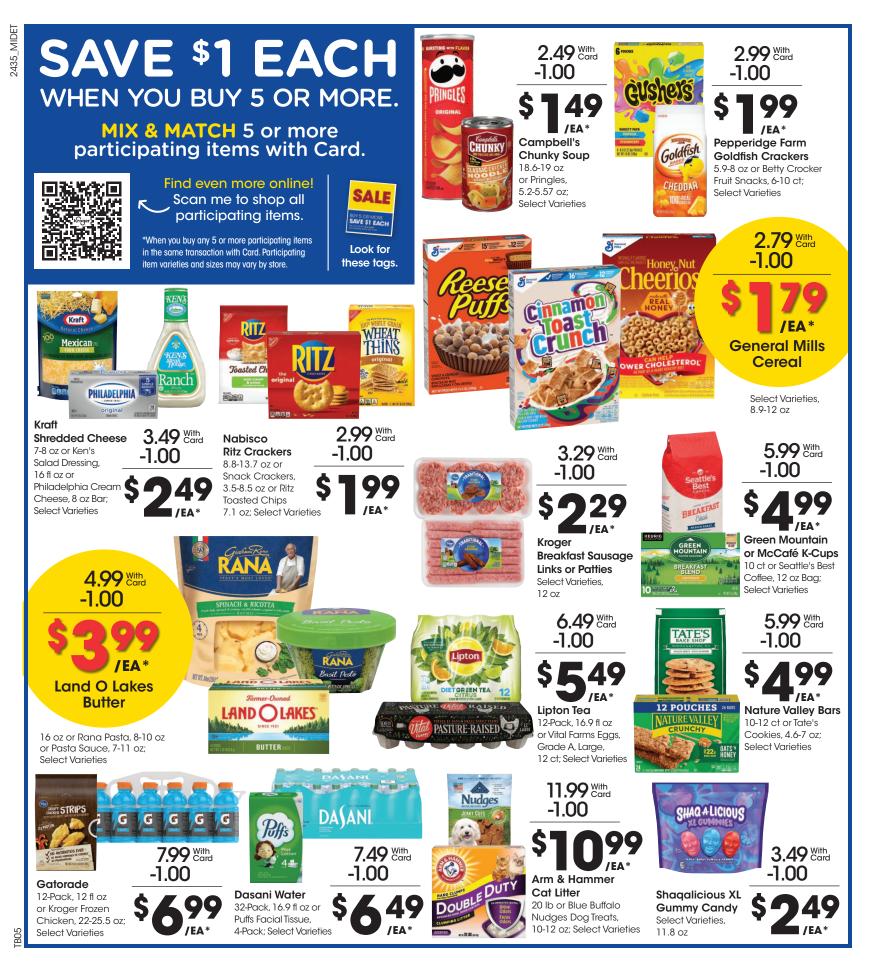

#### SAVE \$1 EACH WHEN YOU BUY 5 OR MORE.

#### MIX & MATCH 5 or more participating items with Card.

\*When you buy any 5 or more participating items in the same transaction with Card. Participating item varieties and sizes may vary by store. Look for these tags.