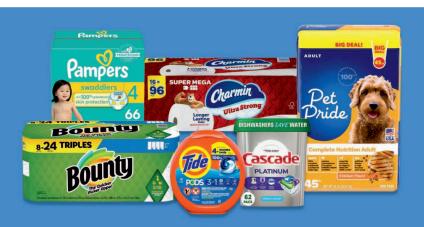

### **MIX & MATCH** SAVE AN EXTR

When you buy 2 participating Household or Pet items with Card.\*

\*Participating item selection may vary by store. Discount applied at checkout with your Card. Items must be purchased in the same transaction.