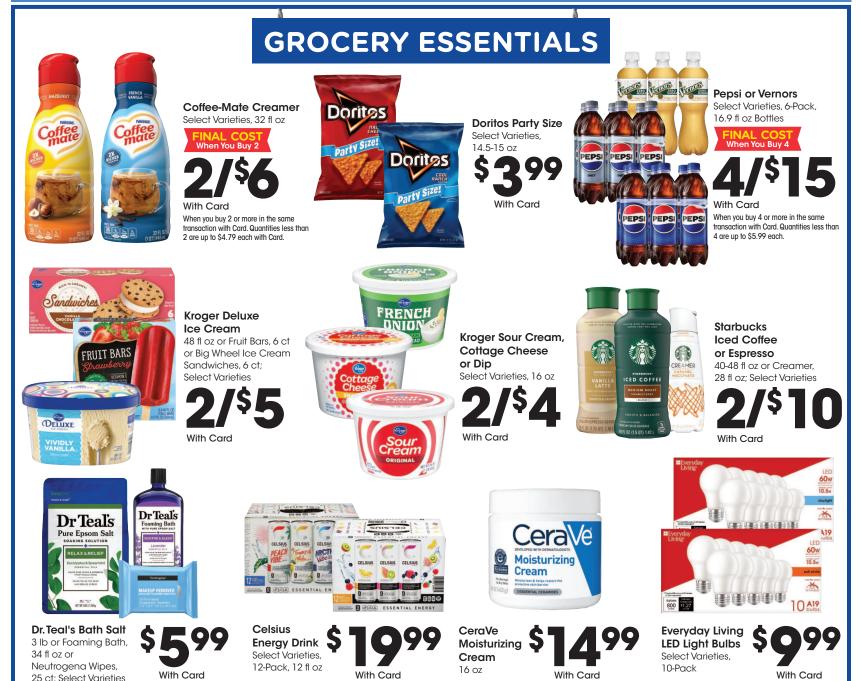

#### SAVE \$1 EACH WHEN YOU BUY 5 OR MORE.

#### MIX & MATCH 5 or more participating items with Card.

\*When you buy any 5 or more participating items in the same transaction with Card. Participating item varieties and sizes may vary by store. Look for these tags.