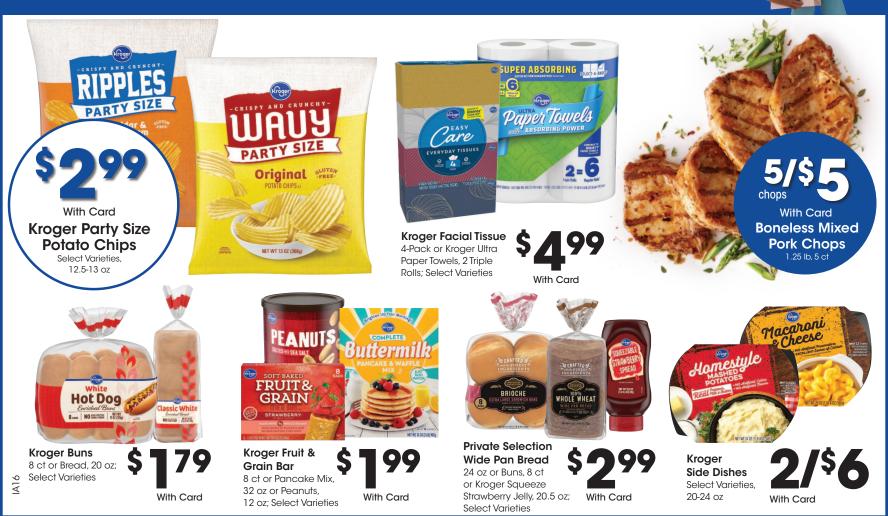

#### SAVE \$1 EACH WHEN YOU BUY 5 OR MORE.

#### MIX & MATCH 5 or more participating items with Card.

\*When you buy any 5 or more participating items in the same transaction with Card. Participating item varieties and sizes may vary by store. Look for these tags.