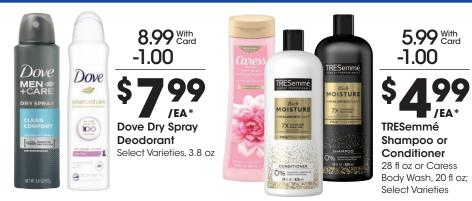

#### SAVE \$1 EACH WHEN YOU BUY 5 OR MORE.

#### MIX & MATCH 5 or more participating items with Card.

\*When you buy any 5 or more participating items in the same transaction with Card. Participating item varieties and sizes may vary by store. Look for these tags.