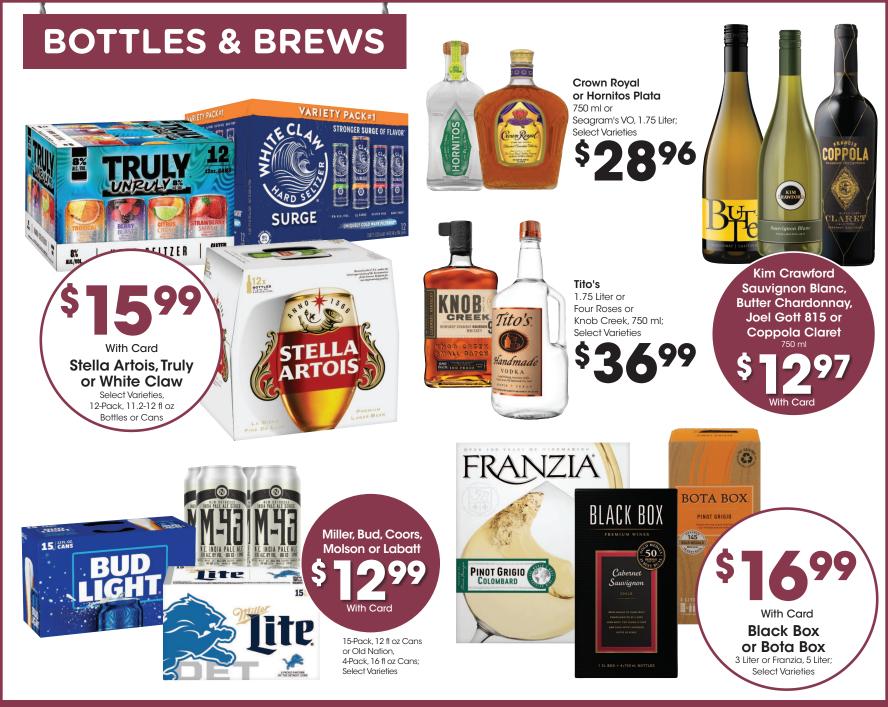

#### SAVE \$1 EACH WHEN YOU BUY 5 OR MORE.

#### MIX & MATCH 5 or more participating items with Card.

\*When you buy any 5 or more participating items in the same transaction with Card. Participating item varieties and sizes may vary by store. Look for these tags.