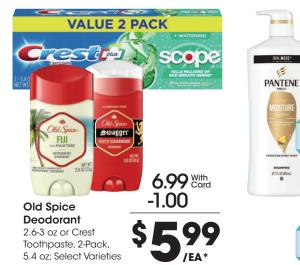

#### SAVE \$1 EACH WHEN YOU BUY 5 OR MORE.

#### MIX & MATCH 5 or more participating items with Card.

\*When you buy any 5 or more participating items in the same transaction with Card. Participating item varieties and sizes may vary by store. Look for these tags.