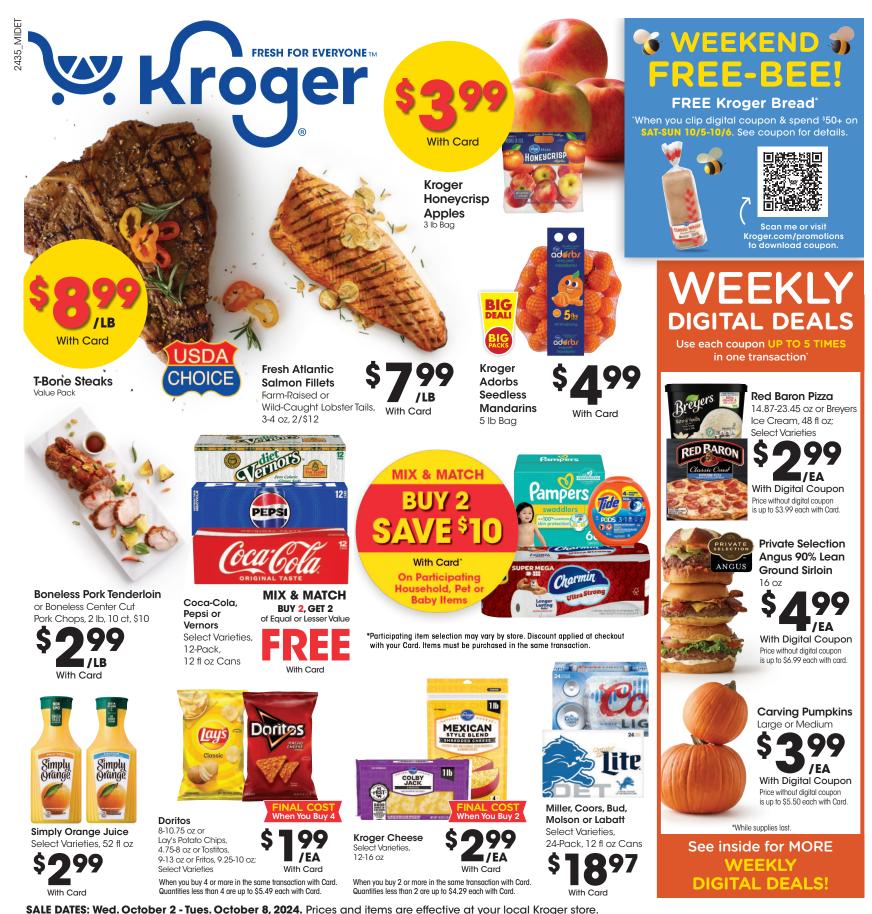

SALE DATES. Wed. OCTOBET 2 - Tues. OCTOBET 6, 2024. FICES and tieftis die ellective af your locar kloger sic

SELECTION MAY VARY BY STORE, LIMITED TO STOCK ON HAND. WE RESERVE THE RIGHT TO LIMIT QUANTITIES AND CORRECT PUBLISHED ERRORS.