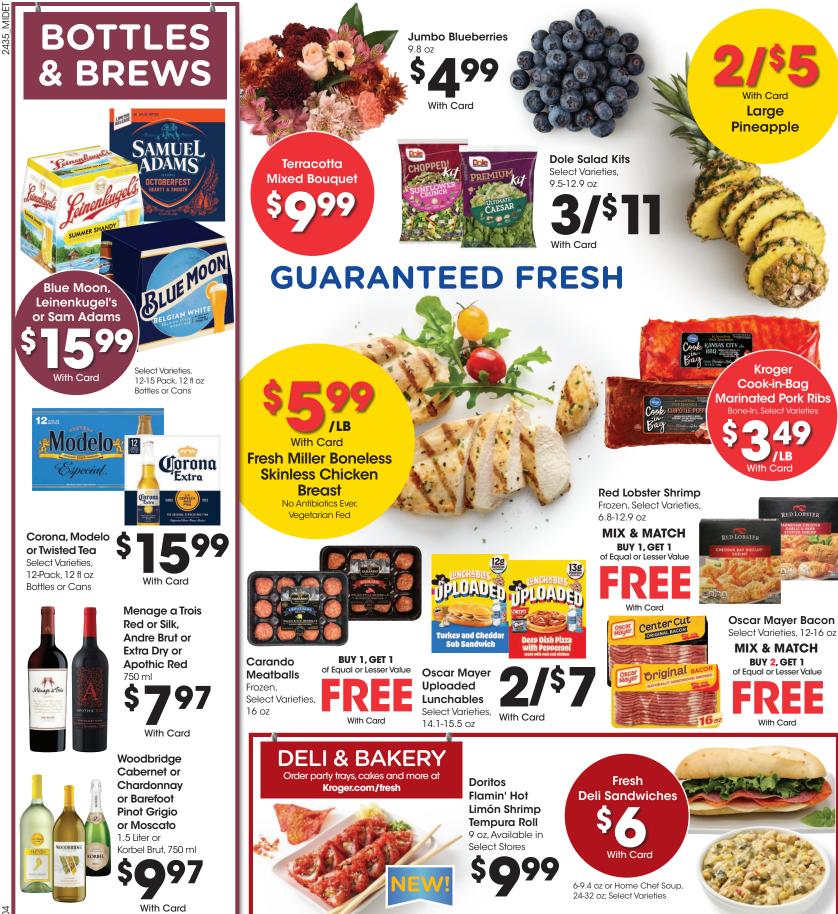

#### SAVE \$1 EACH WHEN YOU BUY 5 OR MORE.

#### MIX & MATCH 5 or more participating items with Card.

\*When you buy any 5 or more participating items in the same transaction with Card. Participating item varieties and sizes may vary by store. Look for these tags.