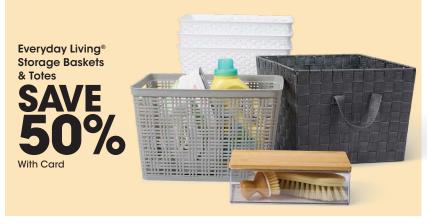

## YOUR CHOICE **Sterilite**

• 64-Quart

**Latch Tote** • 41-Quart **Underbed Tote** 

With Card

Savings are from Regular Prices, unless otherwise noted. Select Offers are with Card. Seasonal selection varies by store and is limited to stock on hand.