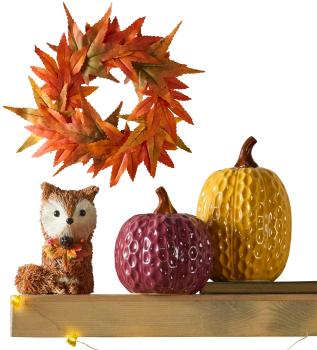

## FINISHING TOUCHES

Holiday Home® Harvest Décor

With Card

CROCK-POT

**Pantry Container** • 1.5 Liter Glass Clamp Jar

• Easy Grab 9.5" Pie Plate