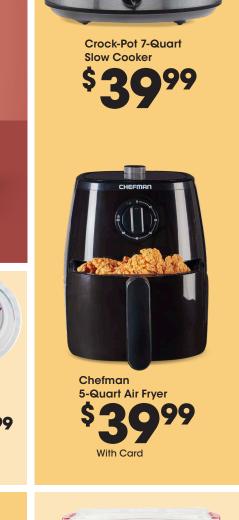

## FINISHING TOUCHES

Holiday Home® Harvest Décor

With Card

CROCK-POT

**Pantry Container** • 1.5 Liter Glass Clamp Jar

• Easy Grab 9.5" Pie Plate