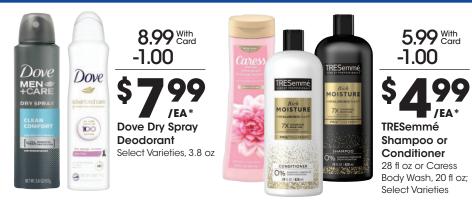

#### **MIX & MATCH** SAVE AN EXTR

When you buy 2 participating Household or Pet items with Card.\*

\*Participating item selection may vary by store. Discount applied at checkout with your Card. Items must be purchased in the same transaction.