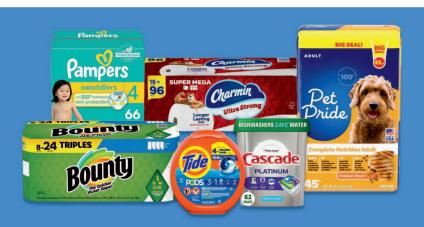

#### **MIX & MATCH** SAVE AN EXTR

When you buy 2 participating Household or Pet items with Card.\*

\*Participating item selection may vary by store. Discount applied at checkout with your Card. Items must be purchased in the same transaction.