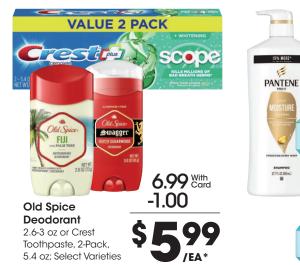

#### **MIX & MATCH** SAVE AN EXTR

When you buy 2 participating Household or Pet items with Card.\*

\*Participating item selection may vary by store. Discount applied at checkout with your Card. Items must be purchased in the same transaction.