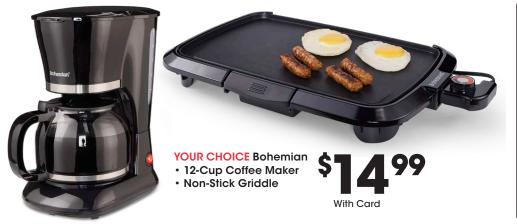

12-Piece Boxed **Dinnerware Set** 

With Card

Philippe Richard \$ 10-Piece **Cookware Set** With Card

Anchor Hocking \$099 16-Piece Glass **Storage Set** 

With Card

Everyday Living®
Bath Towel
\$ 399

With Card