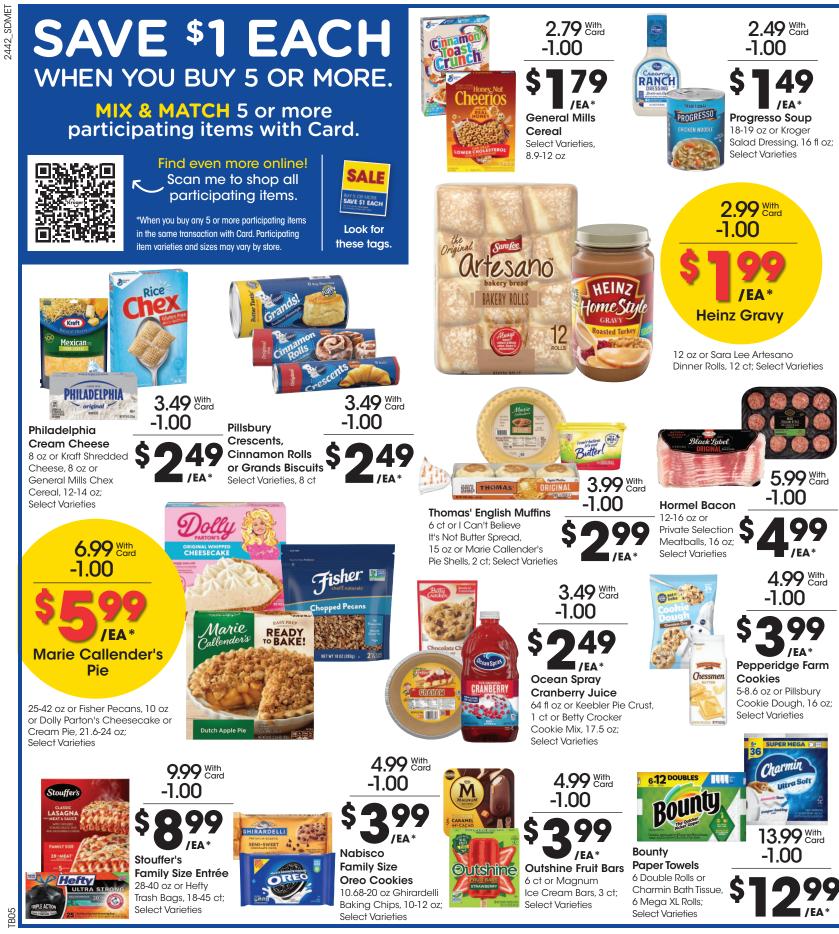

SALE DATES: Wed. November 20 - Thurs. November 28, 2024. Prices and Items are effective at your 1950 N. Goliad Street and 935 Ridge Road Kroger

#### stores

SELECTION MAY VARY BY STORE, LIMITED TO STOCK ON HAND. WE RESERVE THE RIGHT TO LIMIT QUANTITIES AND CORRECT PUBLISHED ERRORS.