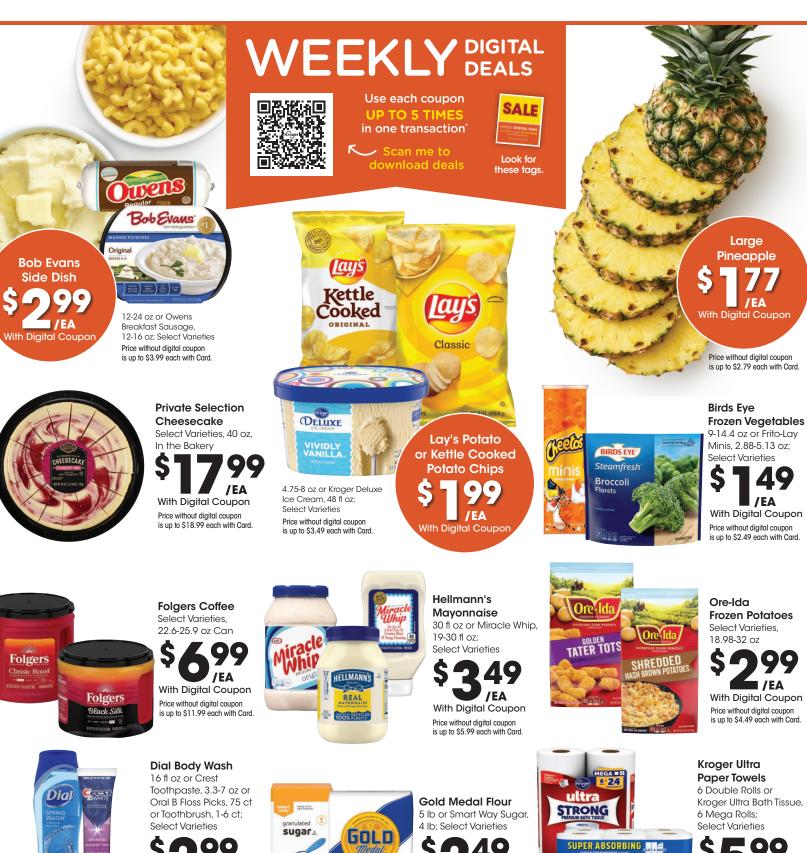

SALE DATES: Wed. November 20 - Thurs. November 28, 2024. Prices and Items are effective at your 1950 N. Goliad Street and 935 Ridge Road Kroger

#### stores

SELECTION MAY VARY BY STORE, LIMITED TO STOCK ON HAND. WE RESERVE THE RIGHT TO LIMIT QUANTITIES AND CORRECT PUBLISHED ERRORS.