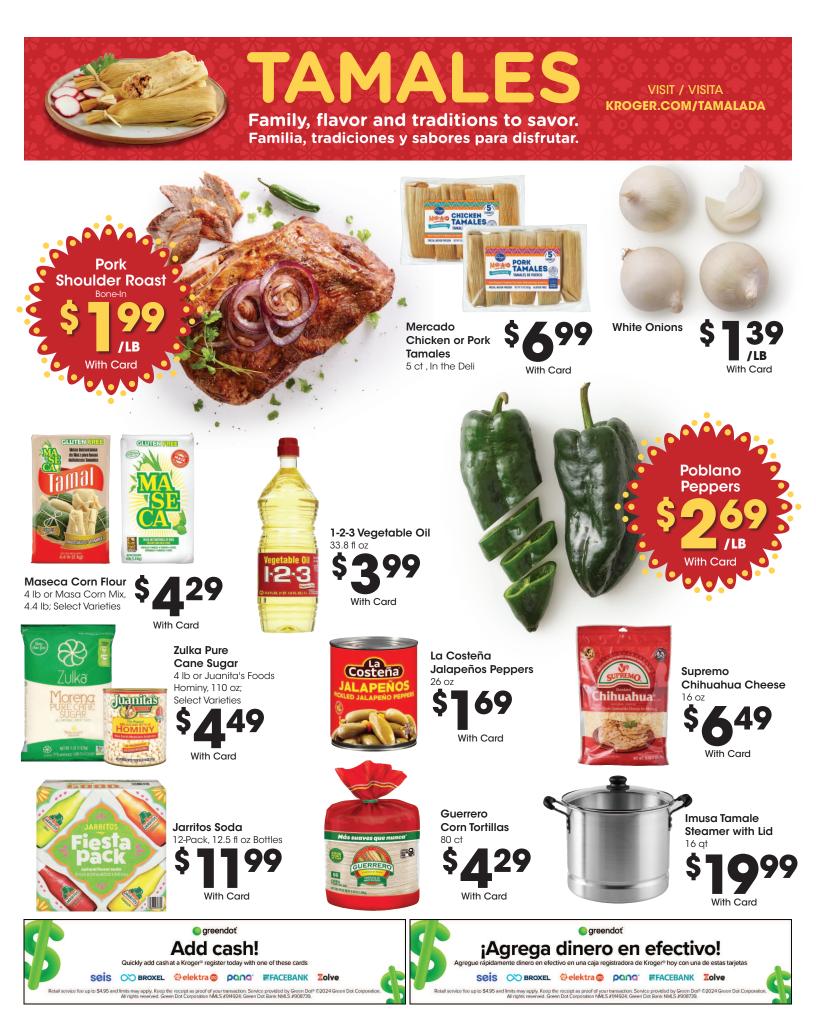

SALE DATES: Wed. November 20 - Thurs. November 28, 2024. Prices and Items are effective at your 1950 N. Goliad Street and 935 Ridge Road Kroger

#### stores

SELECTION MAY VARY BY STORE, LIMITED TO STOCK ON HAND. WE RESERVE THE RIGHT TO LIMIT QUANTITIES AND CORRECT PUBLISHED ERRORS.