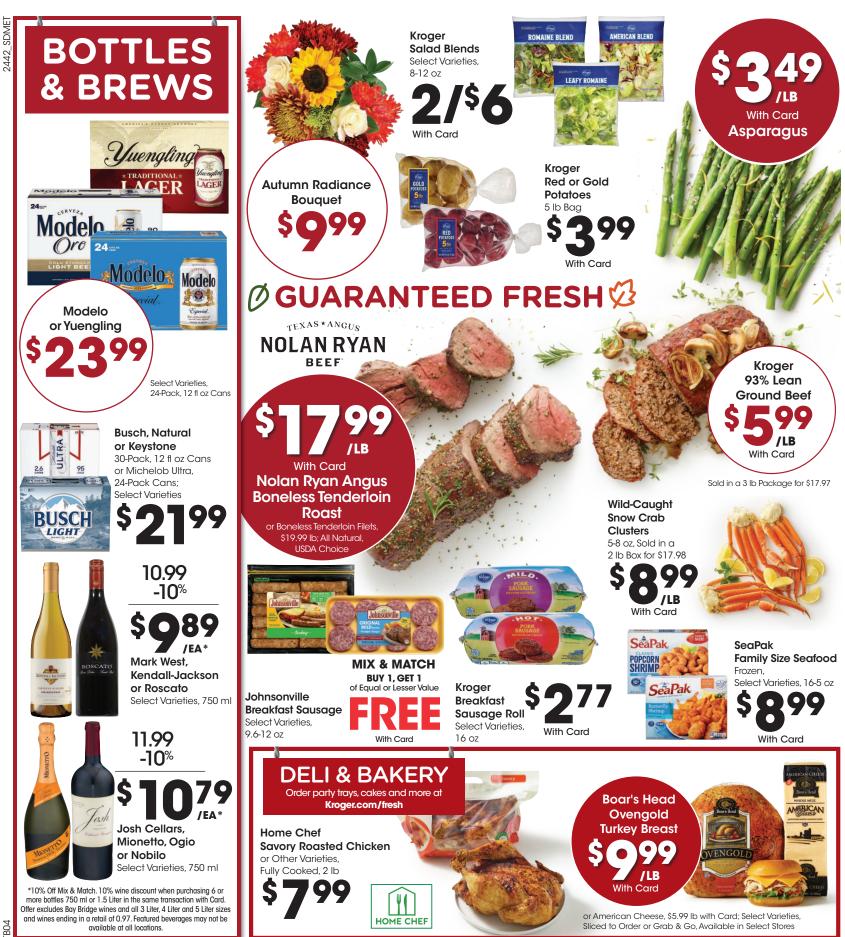

#### 2 1-877-894-3707 3 See a Deli Associate

LAST DAY TO ORDER IS 11/26!

\*10% Off Mix & Match. 10% wine discount when purchasing 6 or more bottles 750 ml or 1.5 Liter in the same transaction with Card. Offer excludes Bay Bridge wines and all 3 Liter, 4 Liter and 5 Liter sizes and wines ending in a retail of 0.97. Featured beverages may not be available at all locations.