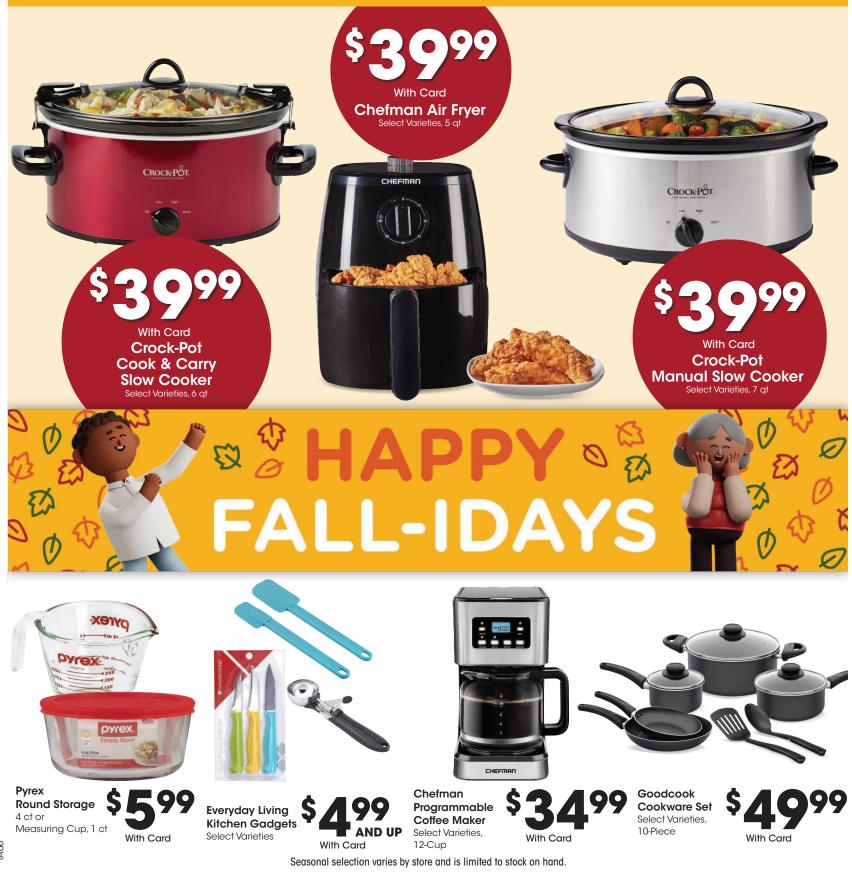

Entertainment

Select Varieties

6.5 oz or

**IDAHOAN** 

HOMESTYLE

State Bar

Bohemian **Coffee Maker** 12-Cup or Non-Stick Griddle, Select Varieties

🖲 EARN A HOLIDAY