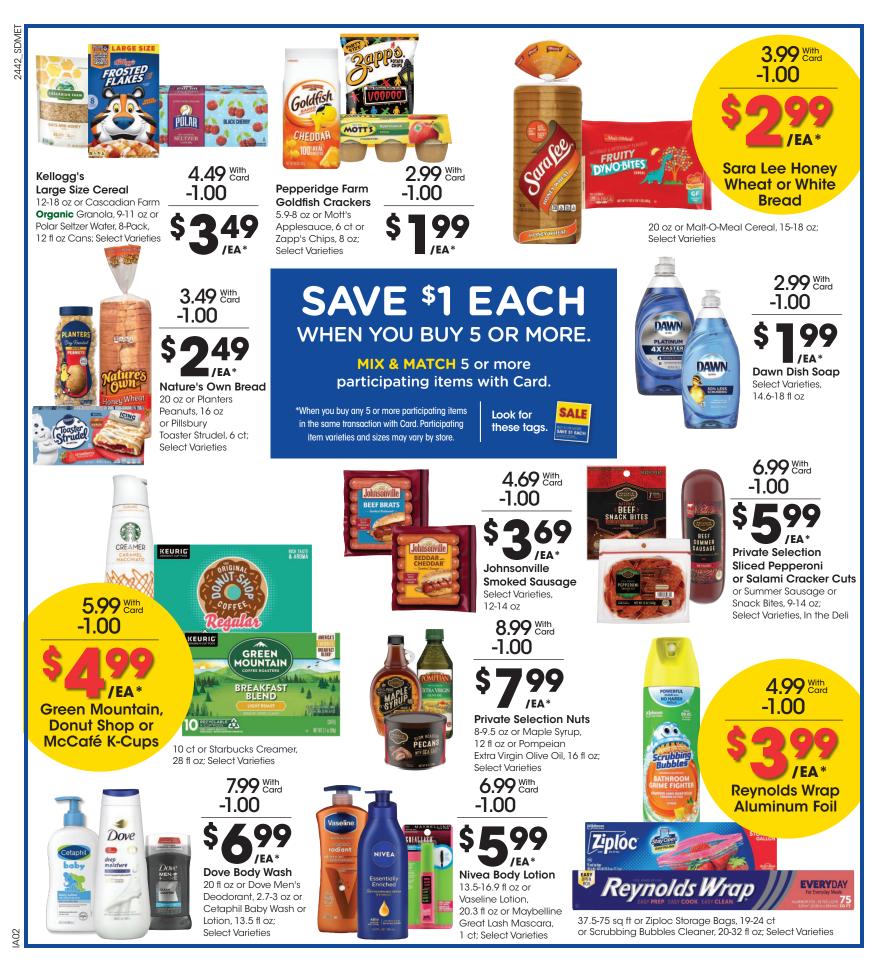

SALE DATES: Wed. November 20 - Thurs. November 28, 2024. Prices and Items are effective at your 1950 N. Goliad Street and 935 Ridge Road Kroger

#### stores

SELECTION MAY VARY BY STORE, LIMITED TO STOCK ON HAND. WE RESERVE THE RIGHT TO LIMIT QUANTITIES AND CORRECT PUBLISHED ERRORS.