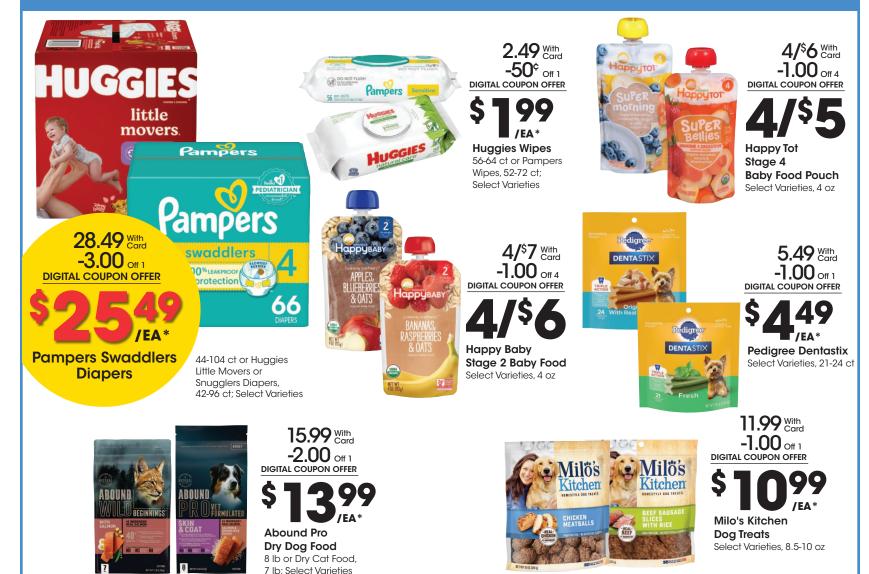

### SAVE MORE WITH ON BABY & PET ESSENTIALS OUPONS

Use each coupon up to 5 times in one transaction with Card.

Look for these tags.

\*When you buy participating items in the same transaction with Digital Coupon. Participating item varieties and sizes may vary by store.