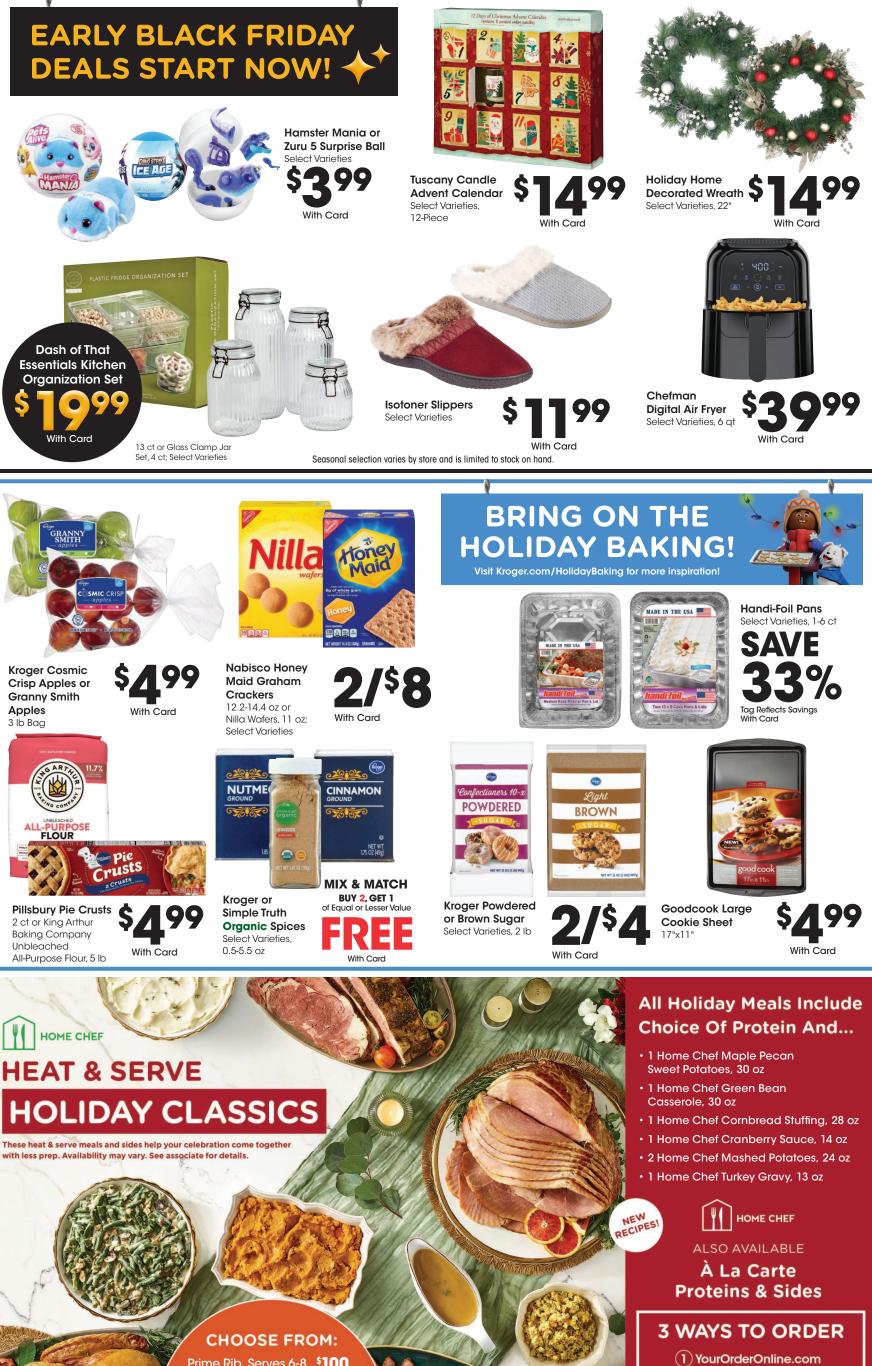

Restrictions apply. See store for Details. Limit 1 per customer per transaction.

Prime Rib, Serves 6-8...**\$100** Bone-in Turkey or Ham, Serves 6-8...Turkey **\$90,** Ham **\$85** Boneless Turkey or Ham, Serves 4-6...Turkey **\$75,** Ham **\$80** 

#### 2 1-877-894-3707 3 See a Deli Associate

LAST DAY TO ORDER IS 11/26!

\*10% Off Mix & Match. 10% wine discount when purchasing 6 or more bottles 750 ml or 1.5 Liter in the same transaction with Card. Offer excludes Bay Bridge wines and all 3 Liter, 4 Liter and 5 Liter sizes and wines ending in a retail of 0.97. Featured beverages may not be available at all locations.