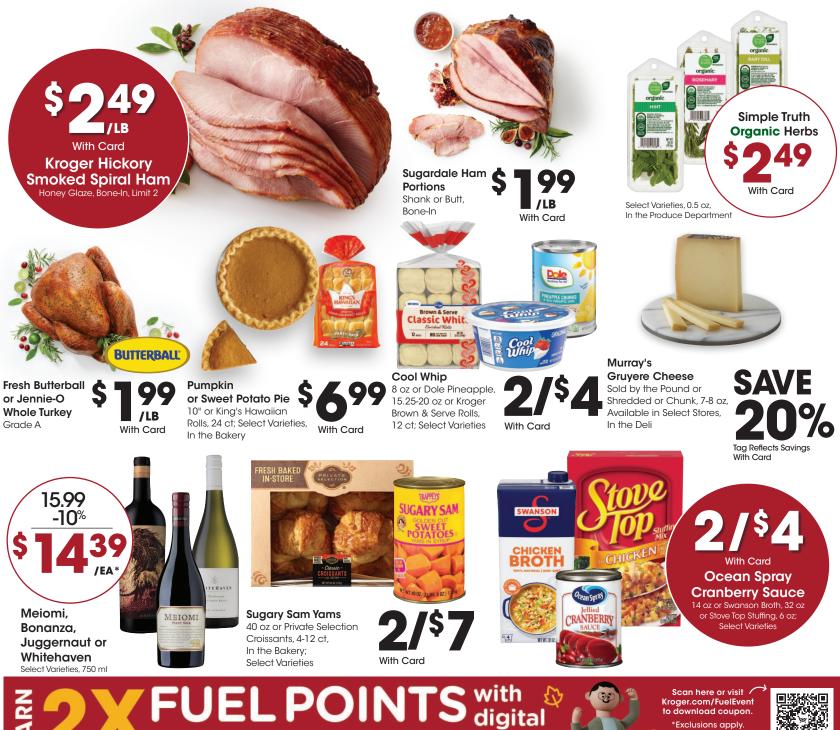

## FAMILY, FRIENDS & GREAT FOOD

Visit Kroger.com/Thanksgiving for recipes & more!

FRIDAY, SATURDAY & SUNDAY coupon

Kroger.com/FuelEvent to download coupon \*Exclusions apply. See coupon for details

53

0

2442\_SDME1