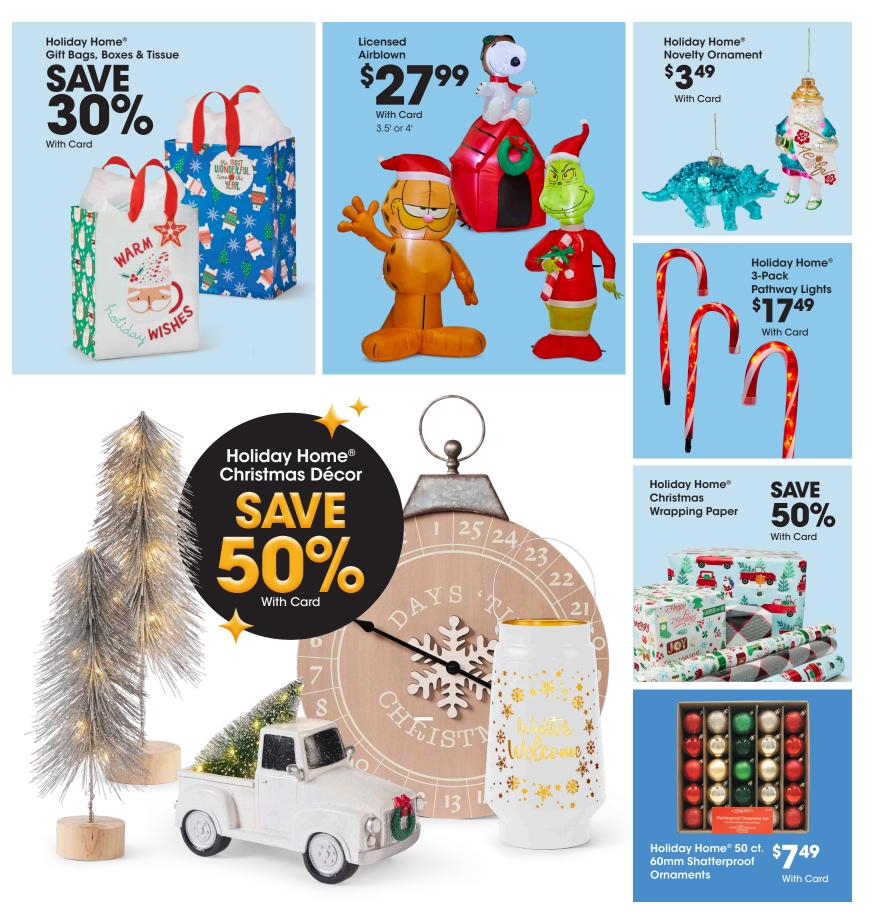

Savings are from Regular Prices, unless otherwise noted. Select Offers are with Card. BUY 1, GET 1 Item of Equal or Lesser Value. Offers not mix and match.

Seasonal selection varies by store and is limited to stock on hand.

EARN A HOLIDAY SAVINGS BONUS EXTRA 20% OFF Bee back page for details.

Savings are from Regular Prices, unless otherwise noted. Select Offers are with Card. BUY 1, GET 1 Item of Equal or Lesser Value. Offers not mix and match. Seasonal selection varies by store and is limited to stock on hand.