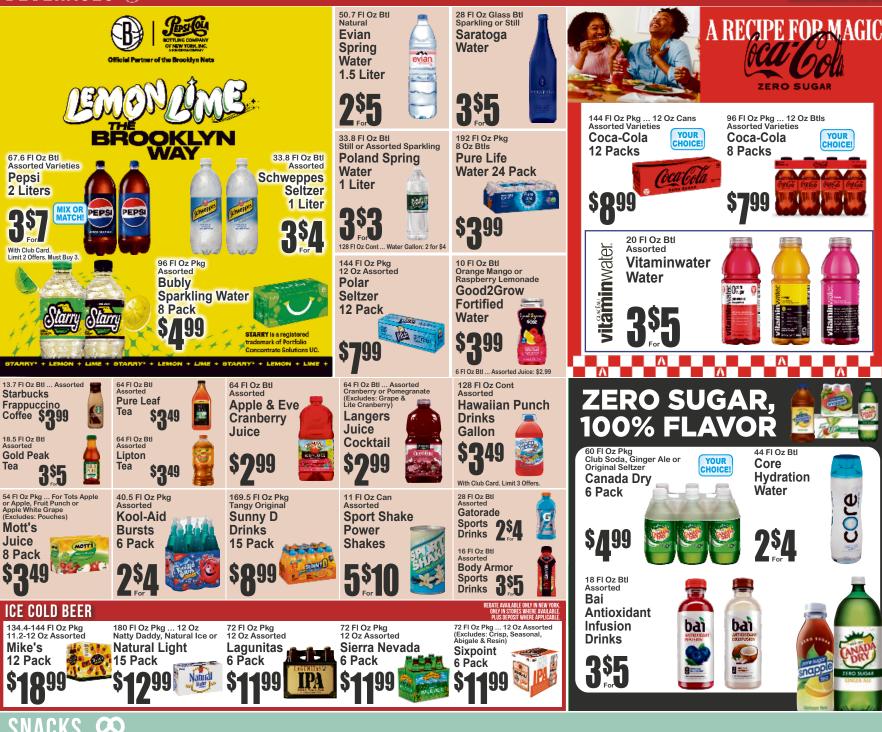

## **BEVERAGES**

PLUS DEPOSIT WHERE APPLICABLE **REBATES AVAILABLE ONLY IN NEW YORK** 

25 Count Box Lemon Scent Tall Kitchen or 17 Count Box ... Large

GOODSEN

10 Count Box ... Lawn & Leaf Bags: \$2.29

Good Sense