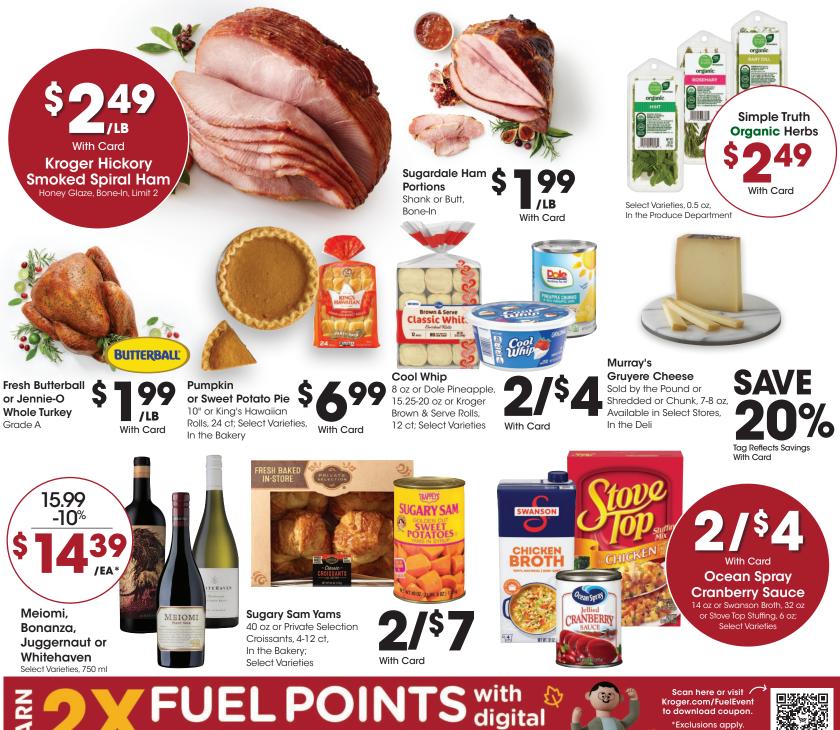

SALE DATES: Wed. November 20 - Thurs. November 28, 2024. Prices and items are effective at select Kroger stores.