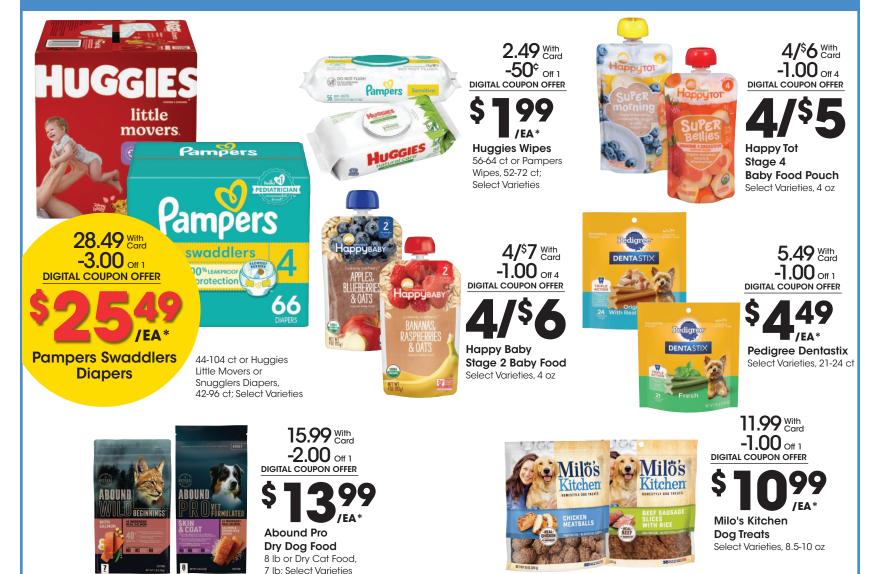

## SAVE MORE WITH ON BABY & PET ESSENTIALS OUPONS

Use each coupon up to 5 times in one transaction with Card.

Look for these tags.

\*When you buy participating items in the same transaction with Digital Coupon. Participating item varieties and sizes may vary by store.