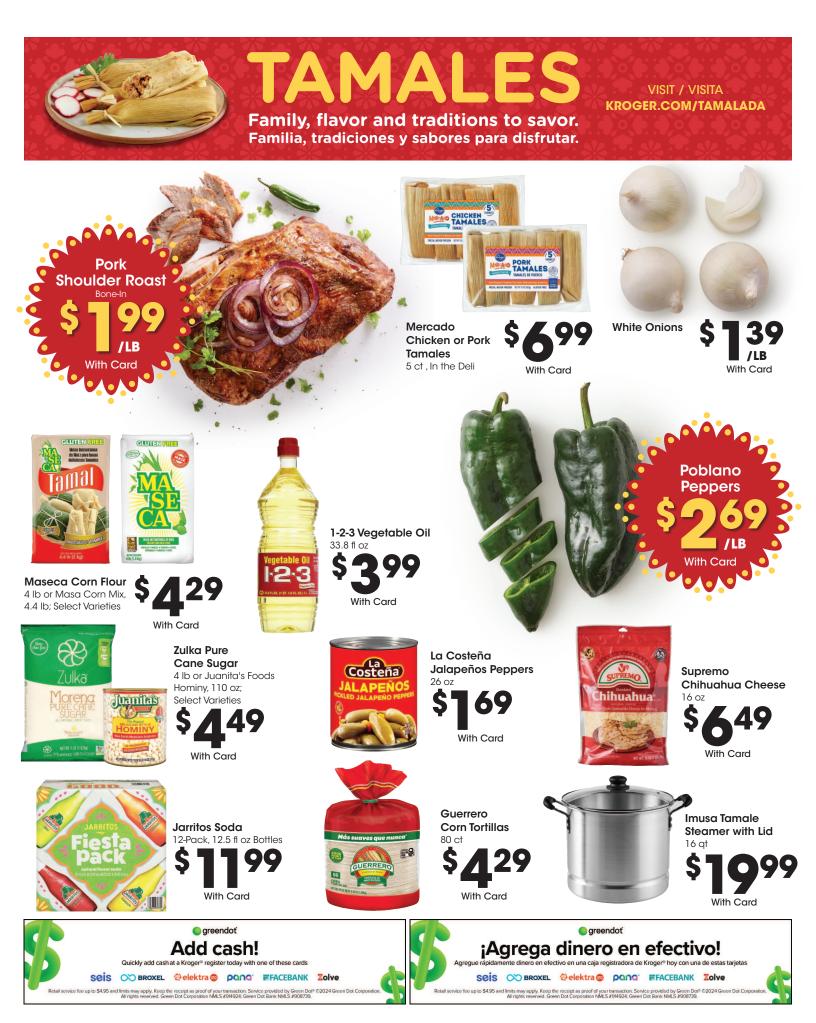

SALE DATES: Wed. November 20 - Thurs. November 28, 2024. Prices and items are effective at select Kroger stores.