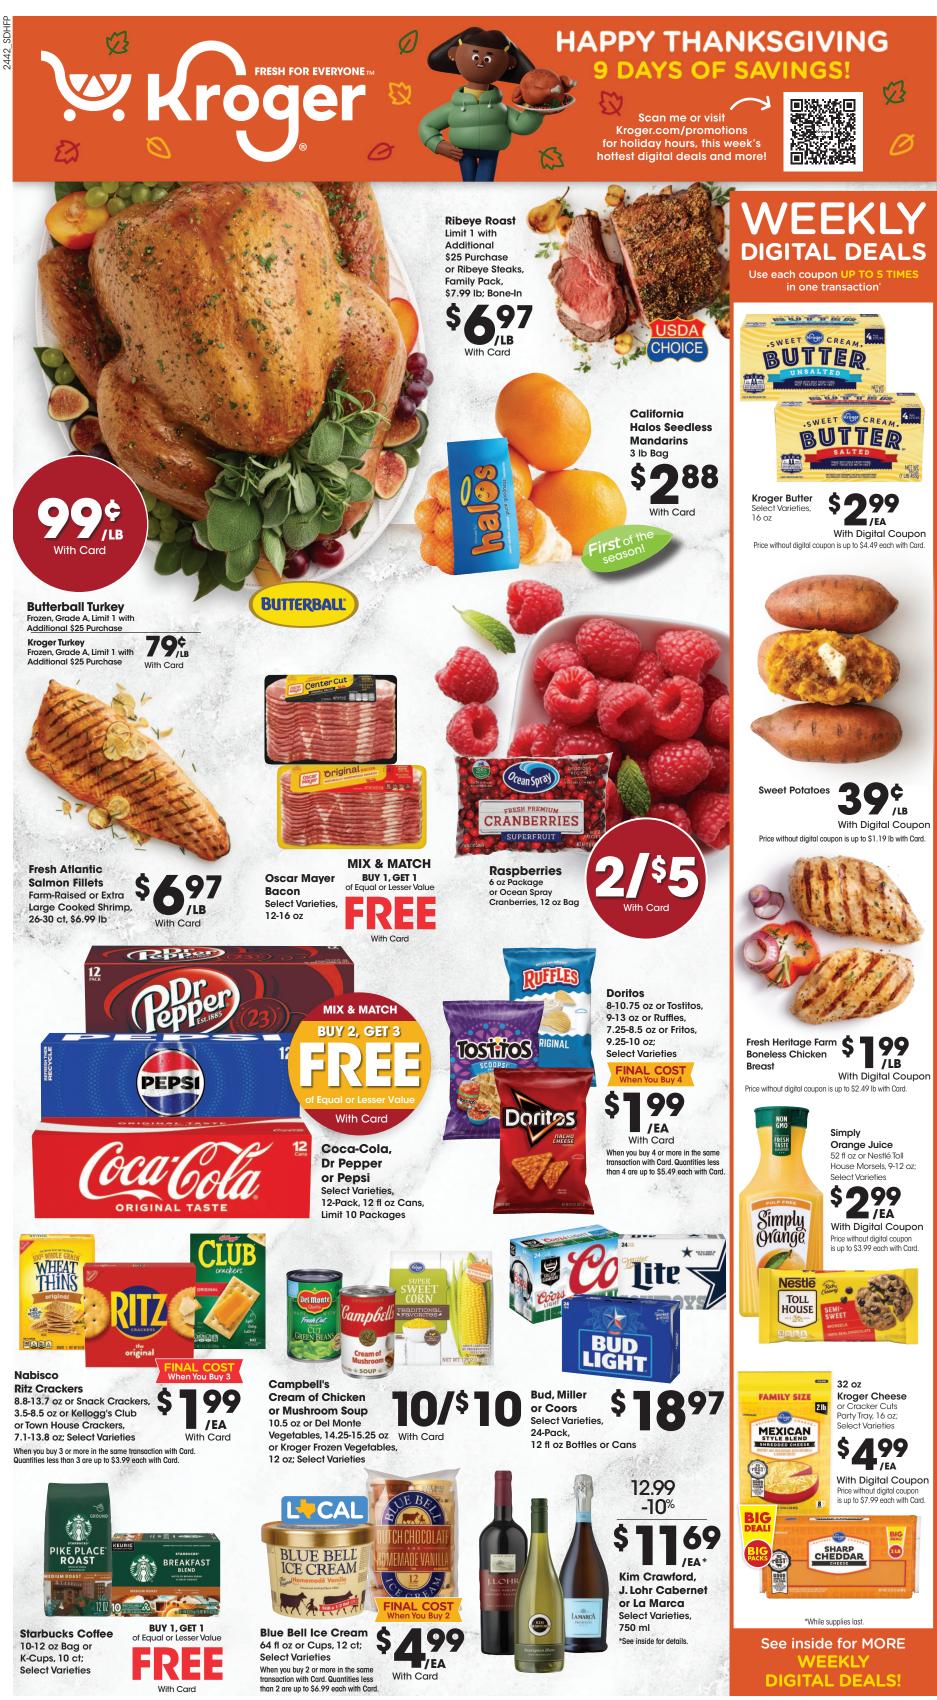

SALE DATES: Wed. November 20 - Thurs. November 28, 2024. Prices and items are effective at select Kroger stores.

## FAMILY, FRIENDS & GREAT FOOD

Visit Kroger.com/Thanksgiving for recipes & more!

FRIDAY, SATURDAY & SUNDAY coupon

Kroger.com/FuelEvent to download coupon \*Exclusions apply. See coupon for details

53

0

2442\_SDME1