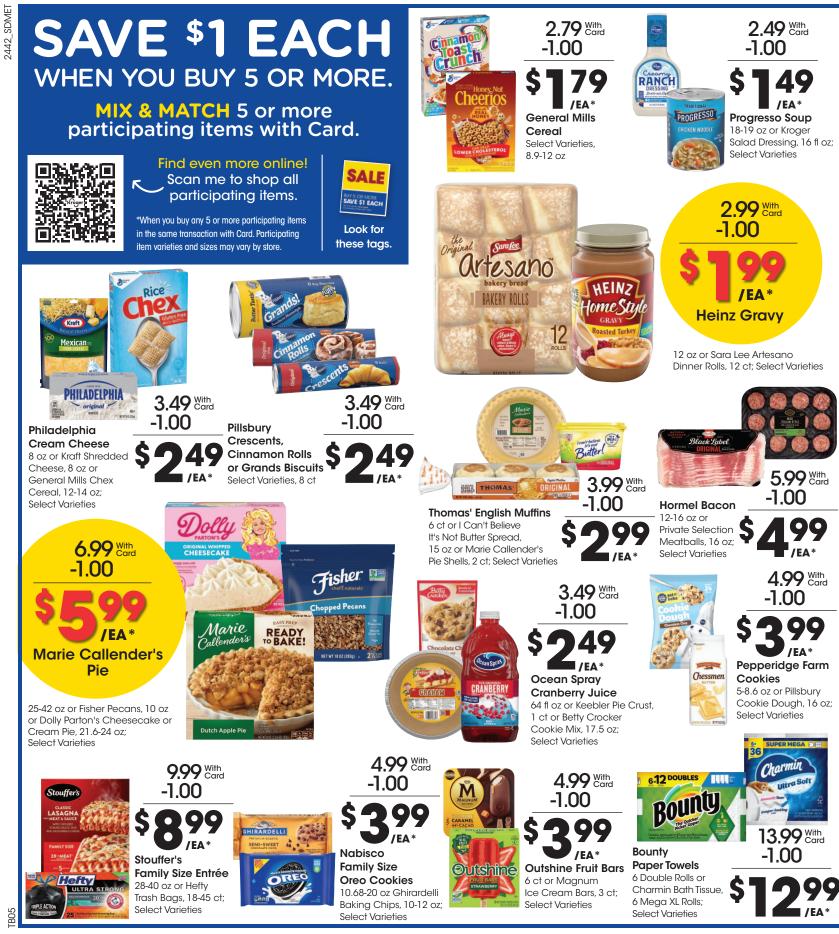

~

**Pillsbury Seasonal Cookie Dough** 9.1-14 oz or International Delight With Card or Coffee-Mate Seasonal Creamer, 32 fl oz; Select Varieties

deligh

Pepperidge Farm Stuffing

12 oz or Martinelli's Sparkling Cider or Welch's Sparkling Juice, 25.4 fl oz; Select Varieties

Kraft Jet-Puffed Marshmallows, 10 oz; Select Varieties

Entenmann's **MIX & MATCH** Little Bites, Donuts BUY 1, GET 1 of Equal or Lesser Value or Cakes Select Varieties, 6.88-21 oz

ELL

vanilla

5. Joz

Campbell's

10.5-10.75 oz or Jell-O

**MIX & MATCH** BUY 2, GET 1 Downy Unstopables, of Eaual or Lesser Value 21.1-24 oz or Downy Rinse & Refresh, Select Varieties With Card

FREE RANGE CHICKEN BROTH

amnhe

Cream of Chicken