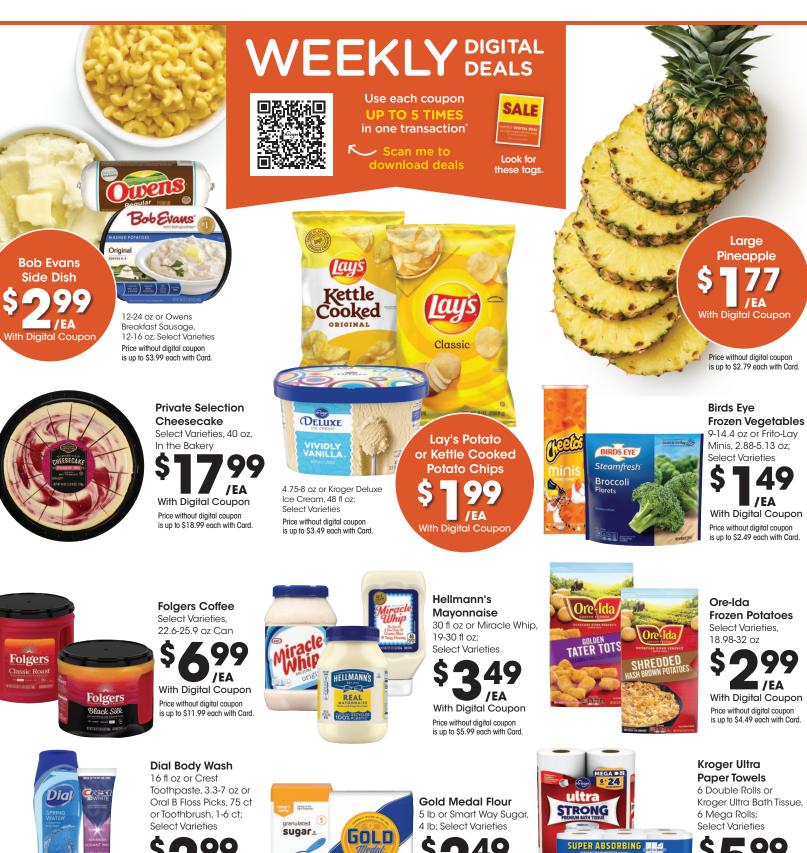

## SAVE MORE WITH ON BABY & PET ESSENTIALS OUPONS

Use each coupon up to 5 times in one transaction with Card.

Look for these tags.

\*When you buy participating items in the same transaction with Digital Coupon. Participating item varieties and sizes may vary by store.