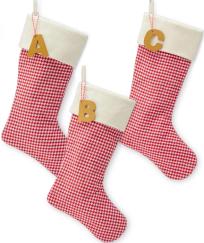

With Card

Holiday Home Monogram Stocking

Reg. 14.99

With Card

Holiday Home® 24" LED Wreath

With Card

Holiday Home® 100 ct. LED **Icicle Lights** \$**10**49 With Card Reg. 14.99

**Globe Net Lights 1**89 With Card Reg. 16.99