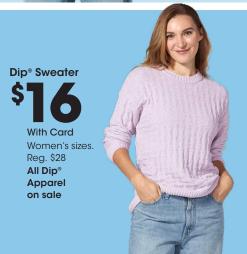

Wallflower
1/4 Zip Pullover
Juniors' sizes.
Reg. \$45

With Card

### **EARLY BLACK FRIDAY DEALS START NOW!**

Women's sizes. Shown: Sale **\$45-\$50** 

With Card

Savings are from Regular Prices, unless otherwise noted. Select Offers are with Card. Seasonal selection varies and is limited to stock on hand.