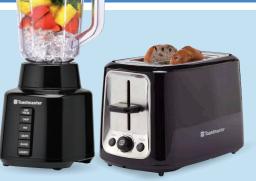

#### **YOUR CHOICE**

Toastmaster

- 6-Speed Blender
- **2-Slice Toaster** Reg. 19.99-29.99

**\$14**99

With Card