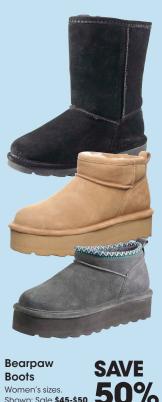

### **EARLY BLACK FRIDAY DEALS START NOW!**

Women's sizes. Shown: Sale **\$45-\$50** 

With Card

Savings are from Regular Prices, unless otherwise noted. Select Offers are with Card. Seasonal selection varies and is limited to stock on hand.