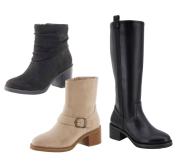

With Card
Babies' sizes.
Reg. \$20

Savings are from Regular Prices, unless otherwise noted. Select Offers are with Card. Seasonal selection varies and is limited to stock on hand.

Kensie Boots SAVE 60% With Card Women's sizes. Shown: Sale \$54-\$60