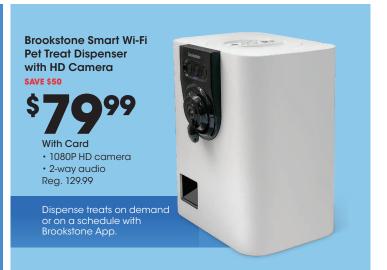

## **EARLY BLACK FRIDAY DEALS START NOW!**

Page 4 FGASO-FGIDH-FGWAS-FGNOS-FGCDA 10-4-116003 11/6-11/12/2024

Skullcandy Hesh Evo Headphones SAVE \$50 \$4999 With Card Reg. 99.99

iLive Cinema
Bundle
SAVE \$100
\$ 999
With Card
Includes 1080p HD projector, 120" sc

Includes 1080p HD projector, 120" screen, tri-pod, Bluetooth speaker and case. Reg. 199.99

Savings are from Regular Prices, unless otherwise noted. Select Offers are with Card. Seasonal selection varies and is limited to stock on hand.