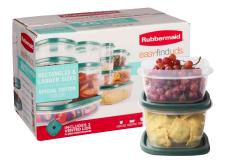

Levi's®

Men's and Women's sizes.

Tuscany 18 oz. Jar Candle Reg. 9.99

With Card

Rubbermaid EasyFindLids 26-Piece Food Storage Set Reg. 24.99 \$ 999 With Card