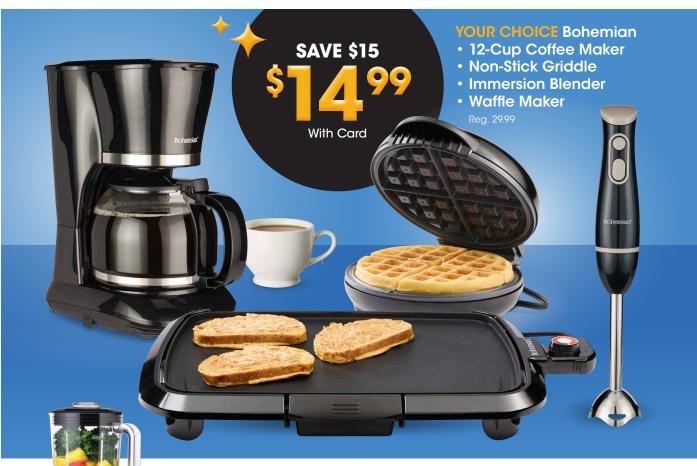

#### **YOUR CHOICE**

Toastmaster

- 6-Speed Blender
- **2-Slice Toaster** Reg. 19.99-29.99

**\$14**99

With Card