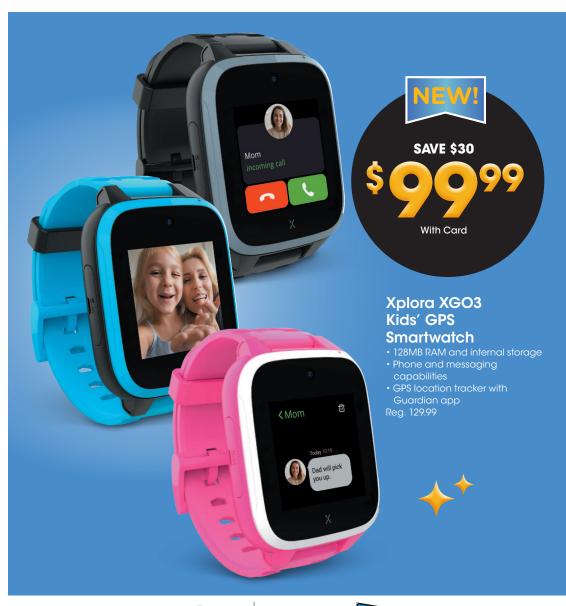

## **EARLY BLACK FRIDAY DEALS START NOW!**

Page 4 FGASO-FGIDH-FGWAS-FGNOS-FGCDA 10-4-116003 11/6-11/12/2024

Skullcandy Hesh Evo Headphones SAVE \$50 \$4999 With Card Reg. 99.99

iLive Cinema
Bundle
SAVE \$100
\$ 999
With Card
Includes 1080p HD projector, 120" sc

Includes 1080p HD projector, 120" screen, tri-pod, Bluetooth speaker and case. Reg. 199.99

Savings are from Regular Prices, unless otherwise noted. Select Offers are with Card. Seasonal selection varies and is limited to stock on hand.