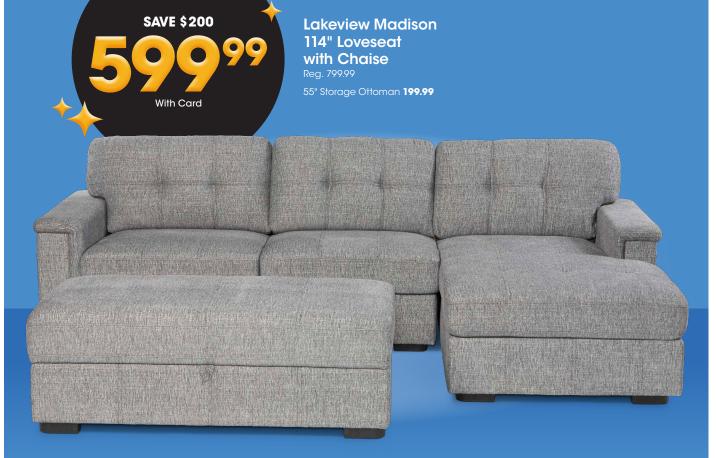

### SAVE \$20

\$1999

et With Card

**EARLY BLACK FRIDAY DEALS START NOW!** 

Sauder Corner Desk SAVE \$30 \$4999 With Card Reg. 79.99

Lava Lamp \$ 1 9 99 With Card Reg. 29.99

Elsa 30" Round Mirror SAVE \$50 \$3999

> With Card Reg. 89.99

HD Designs® Palmer 6-Piece Dining Set SAVE \$50

44999

With Card Table 30"Hx60"Wx36"D Reg. 499.99

Savings are from Regular Prices, unless otherwise noted. Select Offers are with Card. Seasonal selection varies and is limited to stock on hand.