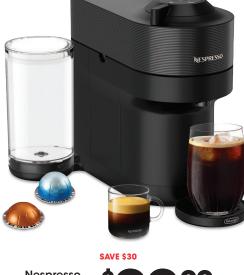

With Card

HD Designs® Peformance Bath Towel \$799

> With Card Reg. 11.99

HD Designs® Shower Curtains \$1099

\$1999 With Card

Excludes liners. Shown: Reg. 21.99-24.99

Nespresso Vertuo Pop+ Reg. 129.99 \$**9999** 