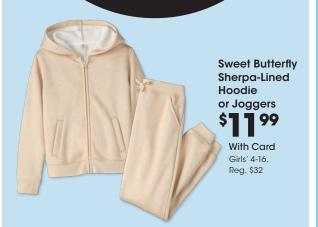

Slippers Men's, Women's and Kids' sizes. Shown: Sale \$15-\$24

50% With Card

SMNY Clogs Women's sizes. Shown: Sale \$16

60% With Card

11-3-116043 11/29/2024

Kidtopia Sleep Separates \$699 With Card Kids' 4-16. Reg. \$18