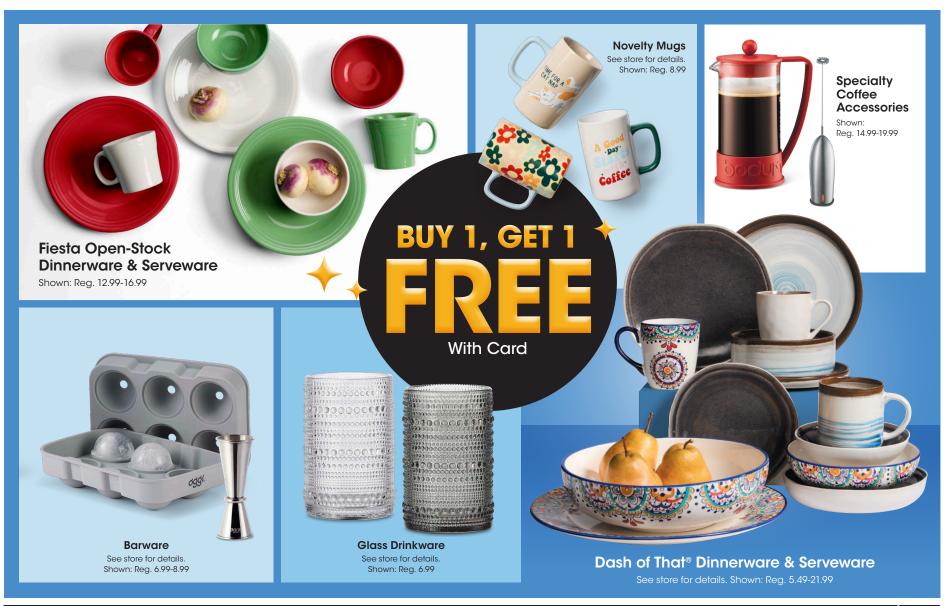

# ANCHOR 16<sub>Pc</sub>

**Anchor Hocking 16-Piece Glass Storage Set** 

Cirkul

Reg. 14.99

SAVE \$5 With Card

Gallery 12-Piece Boxed **Dinnerware Set** 

Reg. 29.99

With Card