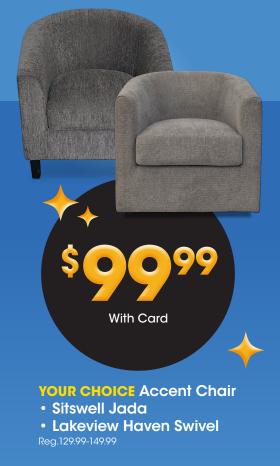

SAVE \$15 **HD Designs®** Harper Padded **Bar Stool** With Card Reg. 69.99

With Card

**Twinkle Lights** 

Reg. 79.99

**Holiday Wall Art** 

**SAVE \$50** Elsa 30" Round

With Card

Lava Lamp Reg. 29.99