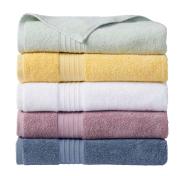

With Card

HD Designs® Peformance Bath Towel \$799

> With Card Reg. 11.99

HD Designs® Shower Curtains \$1099

\$1999 With Card

Excludes liners. Shown: Reg. 21.99-24.99

Nespresso Vertuo Pop+ Reg. 129.99 \$**9999** 