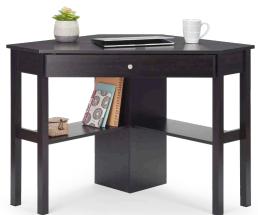

Sauder Corner Desk

\$4999

With Card Reg. 79.99

**Lakeview Rylee Dining Table with Storage** 

With Card 30"Hx66"Wx36"D Reg. 299.99

2-Pack Dining Chairs Reg. 149.99 With Card 99.99

> Cool Jewel QUEEN 10" Gel Mer