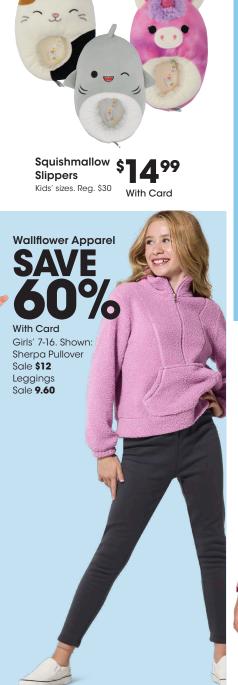

Slippers Men's, Women's and Kids' sizes. Shown: Sale \$15-\$24

50% With Card

SMNY Clogs Women's sizes. Shown: Sale \$16

60% With Card

11-3-116043 11/29/2024

Kidtopia Sleep Separates \$699 With Card Kids' 4-16. Reg. \$18