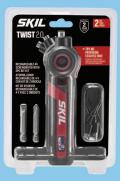

### **YOUR CHOICE Olympia**

- 116-Piece Screwdriver & Bit Set
- 128-Piece Home Tool Set

Reg. 29.99

\$**14**99

SKIL Twist 2.0 4V Pivoting Head Screwdriver & 2-Piece Bit Set SAVE \$10

\$**19**99

With Card Reg. 29.99