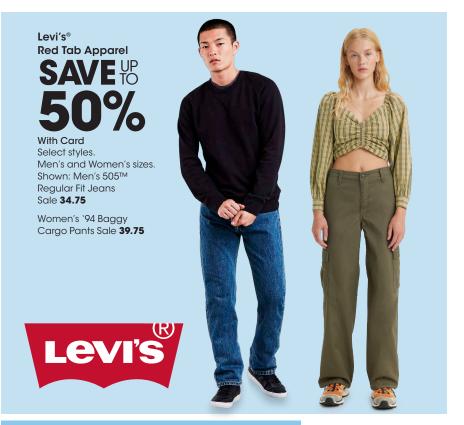

iXTREME
Puffer Jackets
SAVE
50%

With Card
Babies' and
Toddlers' sizes.
Shown: Sale **32.50** 

Cold Weather Boots SAVE 50% With Card

With Card Men's and Women's sizes. Excludes Columbia. Shown: Sale \$30-37.50

Thermal Underwear \$1999

With Card Men's and Women's sizes. Shown: Reg. \$40

SAVE 40%

Men's styles. Excludes Carhartt. Shown: Sale **21.60** 

Collegiate
Licensed
Hoodie
\$2499
With Card
Men's and
Women's sizes.
Reg. \$50