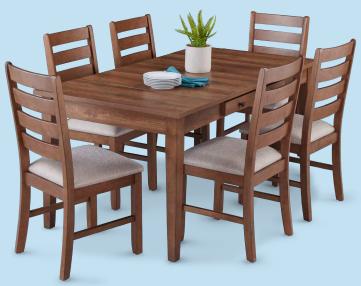

Sauder Corner Desk

\$4999

With Card Reg. 79.99

**Lakeview Rylee Dining Table with Storage** 

With Card 30"Hx66"Wx36"D Reg. 299.99

2-Pack Dining Chairs Reg. 149.99 With Card 99.99

> Cool Jewel QUEEN 10" Gel Mer