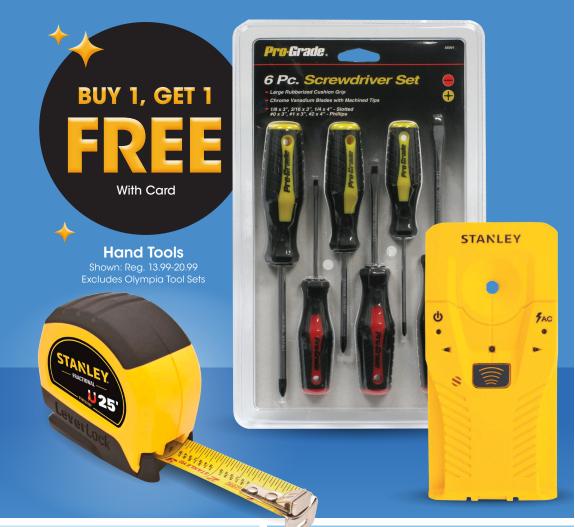

### **YOUR CHOICE Olympia**

- 116-Piece Screwdriver & Bit Set
- 128-Piece Home Tool Set

Reg. 29.99

\$**14**99

SKIL Twist 2.0 4V Pivoting Head Screwdriver & 2-Piece Bit Set SAVE \$10

\$**19**99

With Card Reg. 29.99