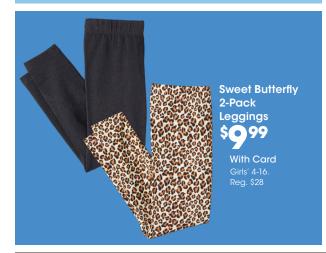

Slippers Men's, Women's and Kids' sizes. Shown: Sale \$15-\$24

50% With Card

SMNY Clogs Women's sizes. Shown: Sale \$16

60% With Card

11-3-116043 11/29/2024

Kidtopia Sleep Separates \$699 With Card Kids' 4-16. Reg. \$18