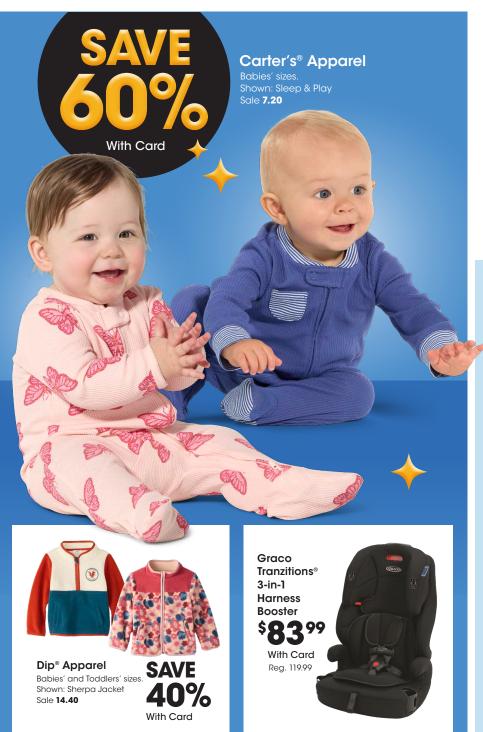

iXTREME
Puffer Jackets
SAVE
50%

With Card
Babies' and
Toddlers' sizes.
Shown: Sale **32.50** 

Cold Weather Boots SAVE 50% With Card

With Card Men's and Women's sizes. Excludes Columbia. Shown: Sale \$30-37.50