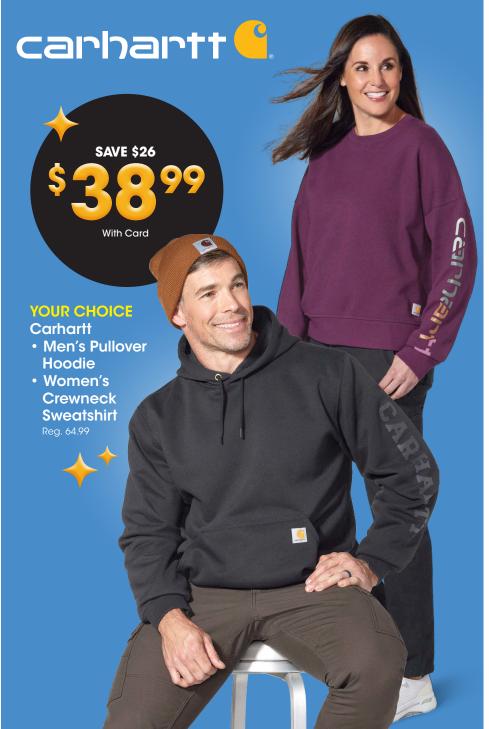

Thermal Underwear \$1999

With Card Men's and Women's sizes. Shown: Reg. \$40

SAVE 40%

Men's styles. Excludes Carhartt. Shown: Sale **21.60** 

Collegiate
Licensed
Hoodie
\$2499
With Card
Men's and
Women's sizes.
Reg. \$50