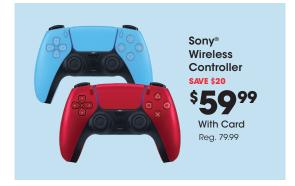

Nintendo Switch™ Game

\$3999 With Card

Select titles. Reg. 49.99-59.99

SAVE 20% With Card Select titles. Shown: Sale 55.99

Xbox & PlayStation®
Gaming Accessories

SAVE
20%
With Card
Select varieties.
Shown: Sale 30.39-31.99