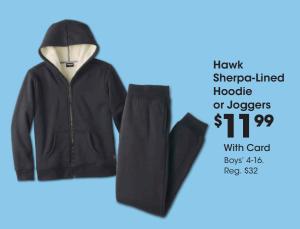

Slippers Men's, Women's and Kids' sizes. Shown: Sale \$15-\$24

50% With Card

SMNY Clogs Women's sizes. Shown: Sale \$16

60% With Card

11-3-116043 11/29/2024

Kidtopia Sleep Separates \$699 With Card Kids' 4-16. Reg. \$18