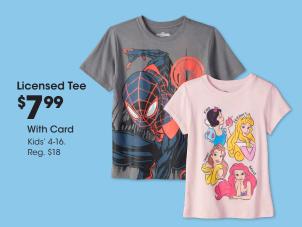

Slippers Men's, Women's and Kids' sizes. Shown: Sale \$15-\$24

50% With Card

SMNY Clogs Women's sizes. Shown: Sale \$16

60% With Card

11-3-116043 11/29/2024

Kidtopia Sleep Separates \$699 With Card Kids' 4-16. Reg. \$18