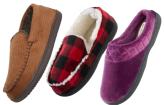

Slippers Men's, Women's and Kids' sizes. Shown: Sale \$15-\$24

50% With Card

SMNY Clogs Women's sizes. Shown: Sale \$16

60% With Card

11-3-116043 11/29/2024

Kidtopia Sleep Separates \$699 With Card Kids' 4-16. Reg. \$18