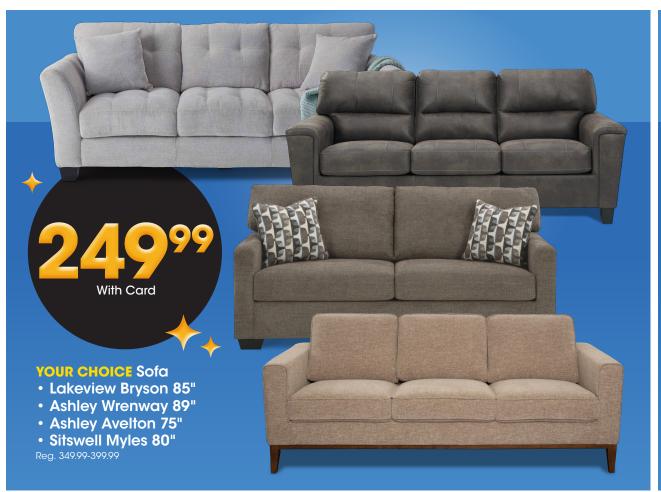

29/2024







































Kidtopia Sleep Separates \$699 With Card Kids' 4-16. Reg. \$18



























Holiday Home® \$749 50 ct. 60mm 50 ct. 60mm Shatterproof **Ornaments** 

With Card

Reg. 14.99



Holiday Gift \$ 59 **Bulb Kit** 

Amaryllis or Paperwhites. Reg. 8.99

With Card















With Card







Reg. 19.99

**Flipamallow** 



### **YOUR CHOICE Olympia**

- 116-Piece Screwdriver & Bit Set
- 128-Piece Home Tool Set

Reg. 29.99

\$**14**99







SKIL Twist 2.0 4V Pivoting Head Screwdriver & 2-Piece Bit Set SAVE \$10

\$**19**99

With Card Reg. 29.99



Form It Paint Kit \$1499 With Card Reg. 19.99



ECOMAX 6-Gallon Poly Shop Vac SAVE \$10 \$4999 With Card Reg. 59.99











With Card

Everyday Living® \$ 10-Pack Hangers

Reg. 1.99











Folding Chair \$1399

> With Card Reg. 15.99



Sauder Corner Desk

\$4999

With Card Reg. 79.99









**Lakeview Rylee Dining Table with Storage** 

With Card 30"Hx66"Wx36"D Reg. 299.99

2-Pack Dining Chairs Reg. 149.99 With Card 99.99

> Cool Jewel QUEEN 10" Gel Mer

SAVE \$15 **HD Designs®** Harper Padded **Bar Stool** With Card Reg. 69.99





With Card

**Twinkle Lights** 

Reg. 79.99

**Holiday Wall Art** 



**SAVE \$50** Elsa 30" Round

With Card

Lava Lamp Reg. 29.99

With Card



Cool Jewel 10" **Memory Foam Queen Mattress** 

**SAVE \$100** 

With Card Reg. 399.99

Twin, Full, King Reg. 299.99-649.99 With Card 199.99-349.99

Savings are from Regular Prices, unless otherwise noted. Select Offers are with Card. Seasonal selection varies and is limited to stock on hand.

*