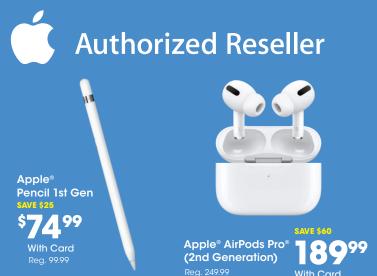

Crock-Pot 4.5-Quart **Slow Cooker SAVE \$15** 

With Card In café mocha. Reg. 24.99

Apple® AirPods® (3rd Generation)

SAVE \$70

Reg. 169.99

on any Home, Apparel or Electronics purchase