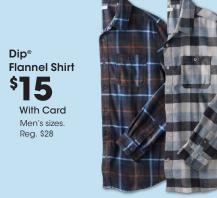

Thermal Underwear \$1999

With Card Men's and Women's sizes. Shown: Reg. \$40

SAVE 40%

Men's styles. Excludes Carhartt. Shown: Sale **21.60** 

Collegiate
Licensed
Hoodie
\$2499
With Card
Men's and
Women's sizes.
Reg. \$50