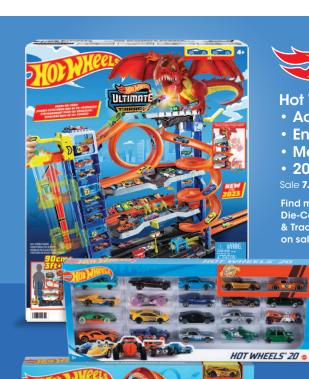

HOWKeels

### **Hot Wheels**

- Action Track Set
- Energy Track Set
- Mega Garage
- 20-Car Pack

Sale **7.49-34.99** 

Find more Hot Wheels Die-Cast Vehicles & Track Sets on sale

Maxx Action 2-N-1 Dig Rig
Sale 19.99

**SAVE 50%** 