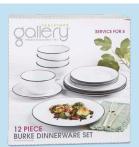

# ANCHOR 16<sub>Pc</sub>

**Anchor Hocking 16-Piece Glass Storage Set** 

Cirkul

Reg. 14.99

SAVE \$5 With Card

Gallery 12-Piece Boxed **Dinnerware Set** 

Reg. 29.99

With Card