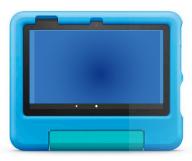

With Card Reg. 149.99

Xplora XGO3 Kids' GPS Smartwatch **SAVE \$30** 

With Card Reg. 129.99

Amazon Fire 7"
Kids' 16GB Tablet
SAVE \$50
\$ 1099

With Card Reg. 99.99

Amazon Blink Outdoor 3-Camera System \$**9999**With Card