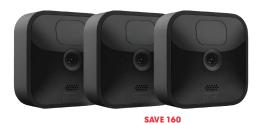

With Card Reg. 149.99

Xplora XGO3 Kids' GPS Smartwatch **SAVE \$30** 

With Card Reg. 129.99

Amazon Fire 7"
Kids' 16GB Tablet
SAVE \$50
\$ 1099

With Card Reg. 99.99

Amazon Blink Outdoor 3-Camera System \$**9999**With Card