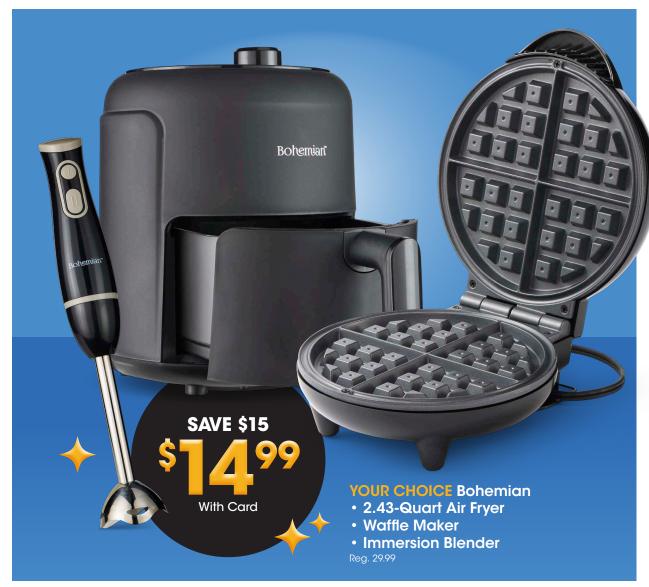

### **YOUR CHOICE Olympia**

- 116-Piece Screwdriver & Bit Set
- 128-Piece Home Tool Set

Reg. 29.99

\$**14**99

SKIL Twist 2.0 4V Pivoting Head Screwdriver & 2-Piece Bit Set SAVE \$10

\$**19**99

With Card Reg. 29.99