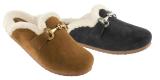

Slippers Men's, Women's and Kids' sizes. Shown: Sale \$15-\$24

50% With Card

SMNY Clogs Women's sizes. Shown: Sale \$16

60% With Card

11-3-116043 11/29/2024

Kidtopia Sleep Separates \$699 With Card Kids' 4-16. Reg. \$18