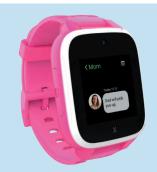

With Card Reg. 149.99

Xplora XGO3 Kids' GPS Smartwatch **SAVE \$30** 

With Card Reg. 129.99

Amazon Fire 7"
Kids' 16GB Tablet
SAVE \$50
\$ 1099

With Card Reg. 99.99

Amazon Blink Outdoor 3-Camera System \$**9999**With Card