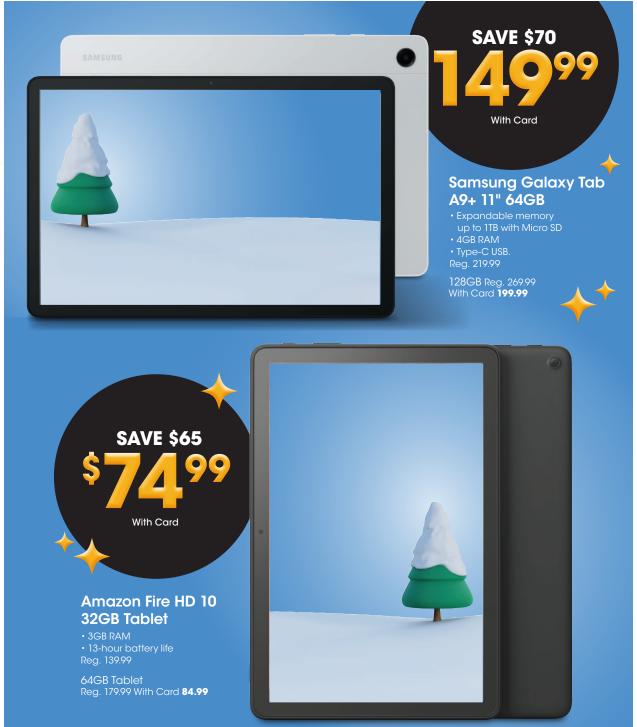

With Card Reg. 149.99

Xplora XGO3 Kids' GPS Smartwatch **SAVE \$30** 

With Card Reg. 129.99

Amazon Fire 7"
Kids' 16GB Tablet
SAVE \$50
\$ 1099

With Card Reg. 99.99

Amazon Blink Outdoor 3-Camera System \$**9999**With Card