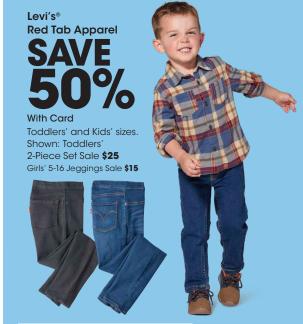

Slippers Men's, Women's and Kids' sizes. Shown: Sale \$15-\$24

50% With Card

SMNY Clogs Women's sizes. Shown: Sale \$16

60% With Card

11-3-116043 11/29/2024

Kidtopia Sleep Separates \$699 With Card Kids' 4-16. Reg. \$18