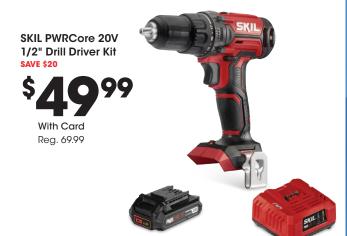

20 FGWAS-FGNOS 11-3-116043 11/29/2024















Dip® Vest

With Card Women's sizes. Reg. \$40 Extended sizes also on sale















Slippers Men's, Women's and Kids' sizes. Shown: Sale \$15-\$24

50% With Card



SMNY Clogs Women's sizes. Shown: Sale \$16

60% With Card









11-3-116043 11/29/2024







































Kidtopia Sleep Separates \$699 With Card Kids' 4-16. Reg. \$18



























Holiday Home® \$749 50 ct. 60mm 50 ct. 60mm Shatterproof **Ornaments** 

With Card

Reg. 14.99



Holiday Gift \$ 59 **Bulb Kit** 

Amaryllis or Paperwhites. Reg. 8.99

With Card















With Card







Reg. 19.99

**Flipamallow** 



### **YOUR CHOICE Olympia**

- 116-Piece Screwdriver & Bit Set
- 128-Piece Home Tool Set

Reg. 29.99

\$**14**99







SKIL Twist 2.0 4V Pivoting Head Screwdriver & 2-Piece Bit Set SAVE \$10

\$**19**99

With Card Reg. 29.99



Form It Paint Kit \$1499 With Card Reg. 19.99



ECOMAX 6-Gallon Poly Shop Vac SAVE \$10 \$4999 With Card Reg. 59.99











With Card

Everyday Living® \$ 10-Pack Hangers

Reg. 1.99











Folding Chair \$1399

> With Card Reg. 15.99



Sauder Corner Desk

\$4999

With Card Reg. 79.99









**Lakeview Rylee Dining Table with Storage** 

With Card 30"Hx66"Wx36"D Reg. 299.99

2-Pack Dining Chairs Reg. 149.99 With Card 99.99

> Cool Jewel QUEEN 10" Gel Mer

SAVE \$15 **HD Designs®** Harper Padded **Bar Stool** With Card Reg. 69.99





With Card

**Twinkle Lights** 

Reg. 79.99

**Holiday Wall Art** 



**SAVE \$50** Elsa 30" Round

With Card

Lava Lamp Reg. 29.99

Wit