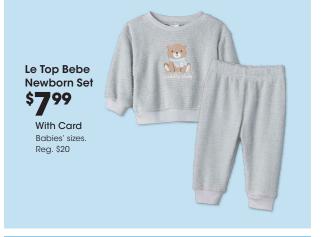

Slippers Men's, Women's and Kids' sizes. Shown: Sale \$15-\$24

50% With Card

SMNY Clogs Women's sizes. Shown: Sale \$16

60% With Card

11-3-116043 11/29/2024

Kidtopia Sleep Separates \$699 With Card Kids' 4-16. Reg. \$18