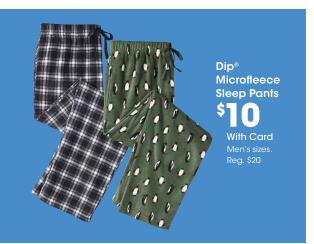

Thermal Underwear \$1999

With Card Men's and Women's sizes. Shown: Reg. \$40

SAVE 40%

Men's styles. Excludes Carhartt. Shown: Sale **21.60** 

Collegiate
Licensed
Hoodie
\$2499
With Card
Men's and
Women's sizes.
Reg. \$50