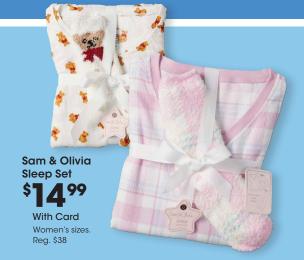

Slippers Men's, Women's and Kids' sizes. Shown: Sale \$15-\$24

50% With Card

SMNY Clogs Women's sizes. Shown: Sale \$16

60% With Card

11-3-116043 11/29/2024

Kidtopia Sleep Separates \$699 With Card Kids' 4-16. Reg. \$18