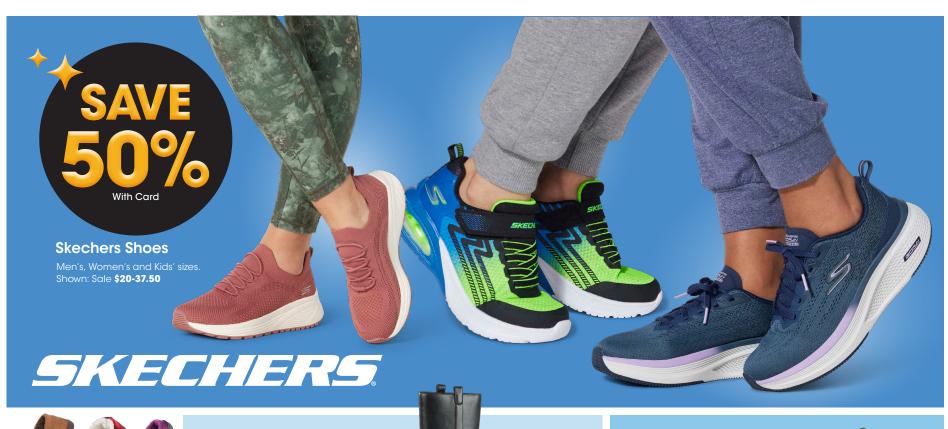

iXTREME
Puffer Jackets
SAVE
50%

With Card
Babies' and
Toddlers' sizes.
Shown: Sale **32.50** 

Cold Weather Boots SAVE 50% With Card

With Card Men's and Women's sizes. Excludes Columbia. Shown: Sale \$30-37.50