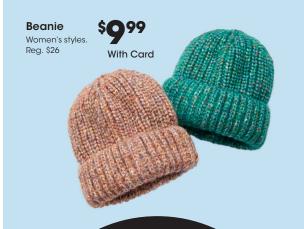

Slippers Men's, Women's and Kids' sizes. Shown: Sale \$15-\$24

50% With Card

SMNY Clogs Women's sizes. Shown: Sale \$16

60% With Card

11-3-116043 11/29/2024

Kidtopia Sleep Separates \$699 With Card Kids' 4-16. Reg. \$18