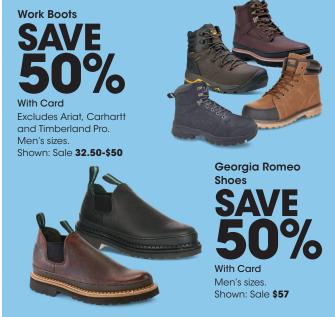

iXTREME
Puffer Jackets
SAVE
50%

With Card
Babies' and
Toddlers' sizes.
Shown: Sale **32.50** 

Cold Weather Boots SAVE 50% With Card

With Card Men's and Women's sizes. Excludes Columbia. Shown: Sale \$30-37.50

Thermal Underwear \$1999

With Card Men's and Women's sizes. Shown: Reg. \$40

SAVE 40%

Men's styles. Excludes Carhartt. Shown: Sale **21.60** 

Collegiate
Licensed
Hoodie
\$2499
With Card
Men's and
Women's sizes.
Reg. \$50