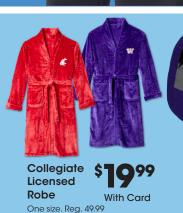

Thermal Underwear \$1999

With Card Men's and Women's sizes. Shown: Reg. \$40

SAVE 40%

Men's styles. Excludes Carhartt. Shown: Sale **21.60** 

Collegiate
Licensed
Hoodie
\$2499
With Card
Men's and
Women's sizes.
Reg. \$50