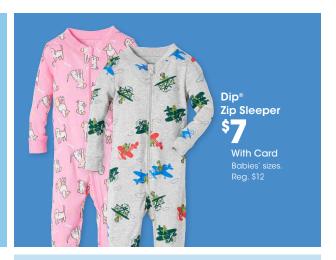

Slippers Men's, Women's and Kids' sizes. Shown: Sale \$15-\$24

50% With Card

SMNY Clogs Women's sizes. Shown: Sale \$16

60% With Card

11-3-116043 11/29/2024

Kidtopia Sleep Separates \$699 With Card Kids' 4-16. Reg. \$18