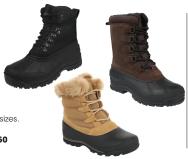

iXTREME
Puffer Jackets
SAVE
50%

With Card
Babies' and
Toddlers' sizes.
Shown: Sale **32.50** 

Cold Weather Boots SAVE 50% With Card

With Card Men's and Women's sizes. Excludes Columbia. Shown: Sale \$30-37.50