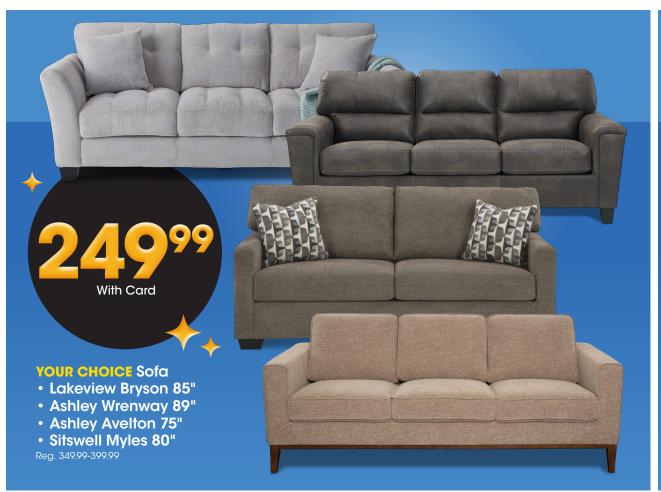

Sauder Corner Desk

\$4999

With Card Reg. 79.99

**Lakeview Rylee Dining Table with Storage** 

With Card 30"Hx66"Wx36"D Reg. 299.99

2-Pack Dining Chairs Reg. 149.99 With Card 99.99

> Cool Jewel QUEEN 10" Gel Mer