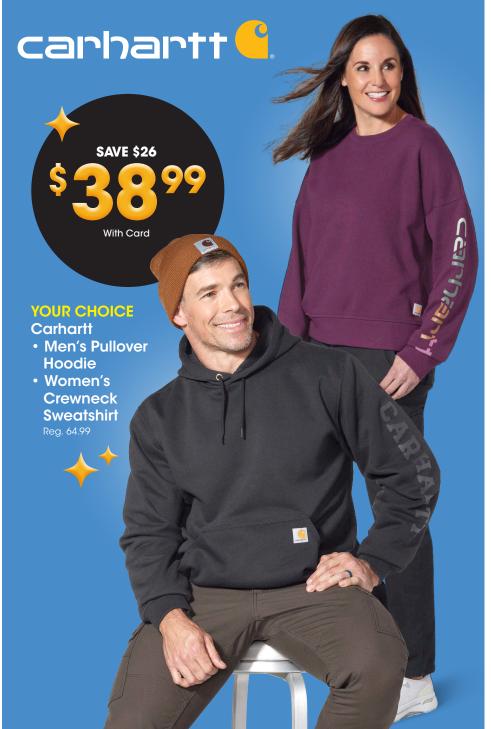

Thermal Underwear \$1999

With Card Men's and Women's sizes. Shown: Reg. \$40

SAVE 40%

Men's styles. Excludes Carhartt. Shown: Sale **21.60** 

Collegiate
Licensed
Hoodie
\$2499
With Card
Men's and
Women's sizes.
Reg. \$50