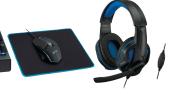

Nintendo Switch™ Game

\$3999 With Card

Select titles. Reg. 49.99-59.99

SAVE 20% With Card Select titles. Shown: Sale 55.99

Xbox & PlayStation®
Gaming Accessories

SAVE
20%
With Card
Select varieties.
Shown: Sale 30.39-31.99