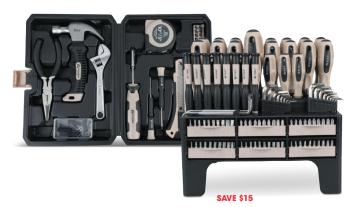

### **YOUR CHOICE Olympia**

- 116-Piece Screwdriver & Bit Set
- 128-Piece Home Tool Set

Reg. 29.99

\$**14**99

SKIL Twist 2.0 4V Pivoting Head Screwdriver & 2-Piece Bit Set SAVE \$10

\$**19**99

With Card Reg. 29.99