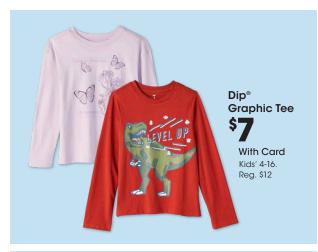

Slippers Men's, Women's and Kids' sizes. Shown: Sale \$15-\$24

50% With Card

SMNY Clogs Women's sizes. Shown: Sale \$16

60% With Card

11-3-116043 11/29/2024

Kidtopia Sleep Separates \$699 With Card Kids' 4-16. Reg. \$18