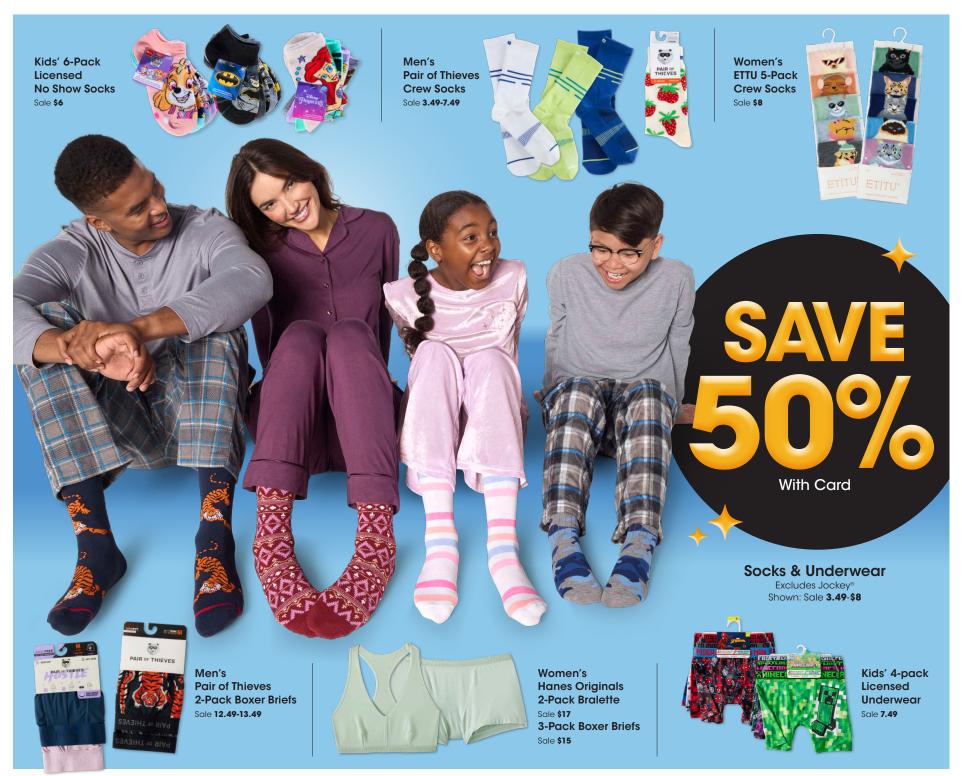

iXTREME
Puffer Jackets
SAVE
50%

With Card
Babies' and
Toddlers' sizes.
Shown: Sale **32.50** 

Cold Weather Boots SAVE 50% With Card

With Card Men's and Women's sizes. Excludes Columbia. Shown: Sale \$30-37.50

Thermal Underwear \$1999

With Card Men's and Women's sizes. Shown: Reg. \$40

SAVE 40%

Men's styles. Excludes Carhartt. Shown: Sale **21.60** 

Collegiate
Licensed
Hoodie
\$2499
With Card
Men's and
Women's sizes.
Reg. \$50