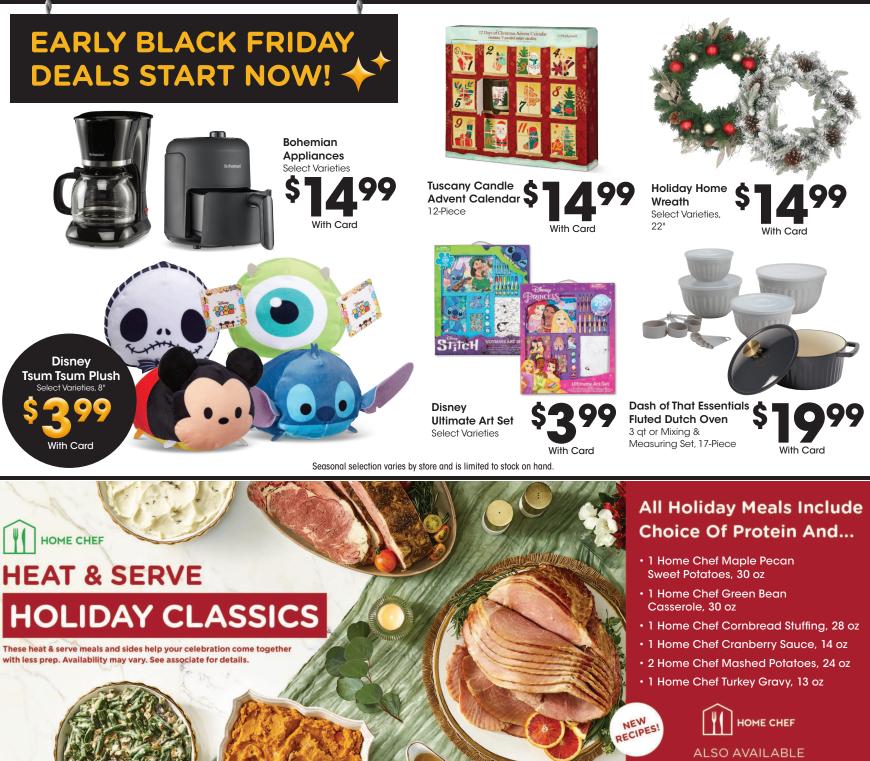

### 25% OFF ANY 6 BOTTLES OF WINE

\*Save 25% When you purchase 6 bottles of wine 750 ml or 1.5 Liter with Card. Mix and Match 6 bottles. Limit one discount per transaction. Cannot be combined with any other offer. Offer excludes Bay Bridge wines and all 3 Liter, 4 Liter and 6 Liter sizes and wines with a retail ending in. 97.