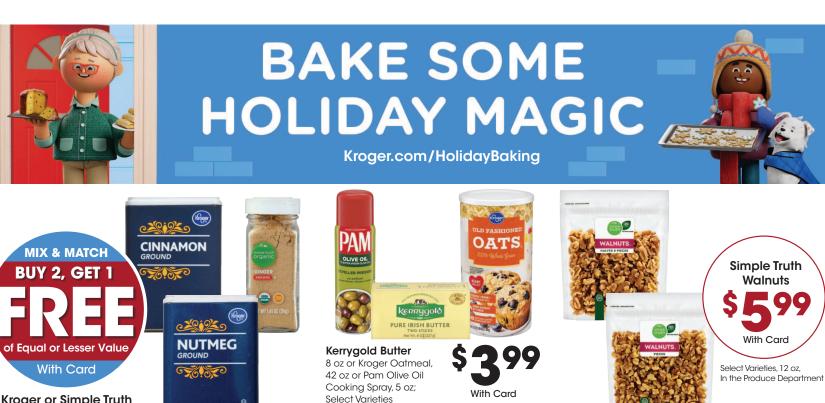

# **MIX & MATCH BUY 2, GET 3**

#### of Equal or Lesser Value with Card.\*

\*Participating item selection may vary by store. Discount applied at checkout with your Card. Items must be purchased in the same transaction.

40-100 ct; Select Varieties

VE KROGER CO.

**Kroger or Simple Truth Organic** Spices Select Varieties, 0.5-5.5 oz

SAVE

Taa Reflects

Savings With Card

2441 SDME1

Nestle

TOLL HOUSE

Nestlé Toll House Morsels

48 fl oz or Libby's Pumpkin Pie

Filling, 29-30 oz; Select Varieties

9-12 oz or Kroger Vegetable Oil,

NET WT

With Card

Flour

5 lb