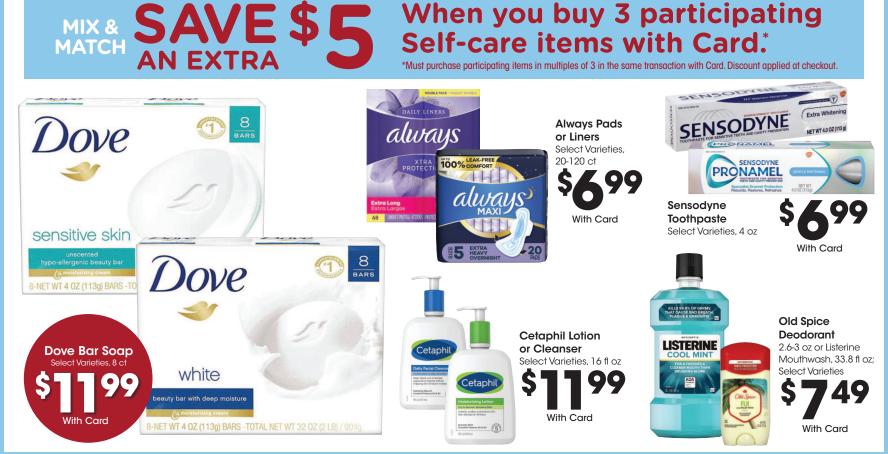

### When you buy 3 participating Self-care items with Card.\*

\*Must purchase participating items in multiples of 3 in the same transaction with Card. Discount applied at checkout.