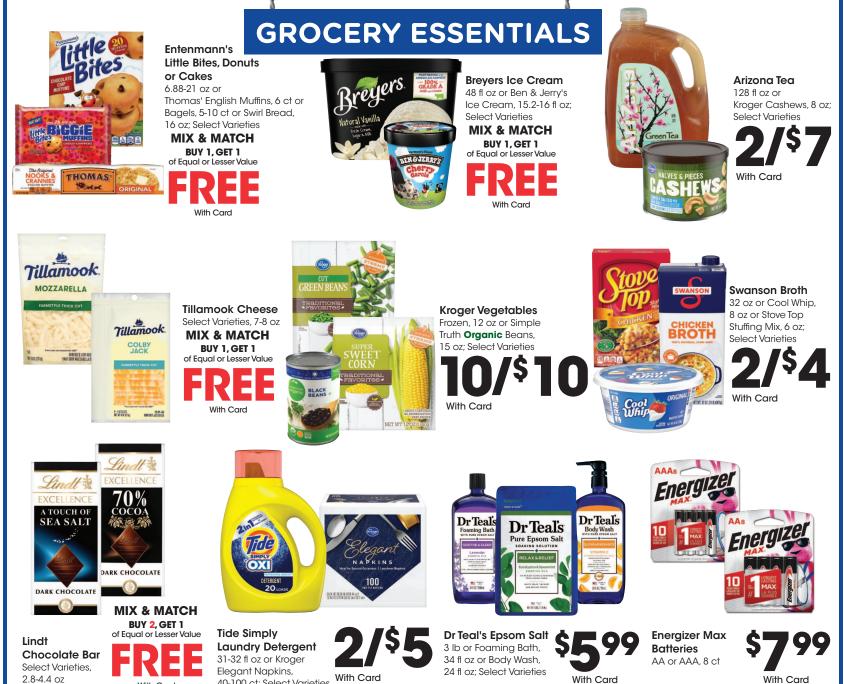

VE KROGER CO.

**Kroger or Simple Truth Organic** Spices Select Varieties, 0.5-5.5 oz

SAVE

Taa Reflects

Savings With Card

2441 SDME1

Nestle

TOLL HOUSE

Nestlé Toll House Morsels

48 fl oz or Libby's Pumpkin Pie

Filling, 29-30 oz; Select Varieties

9-12 oz or Kroger Vegetable Oil,

NET WT

With Card

Flour

5 lb

With Card

Seasonal selection varies by store and is limited to stock on hand.

King Arthur All-Purpose

Duncan

vhipped

CREAM CHEES

NET WT 14 0Z (397a)

easy to

SPREAD!

digital

With Card

Duncan

Hines.

CLASSIC YELLOW

No const all contains

PERFECTLY MOIST Fisher

PURE ANILI

of Equal or Lesser Value

MIX & MATCH

**BUY 1, GET 1** 

With Card

**Duncan Hines** Cake Mix 15.25 oz or Frosting,

14-16 oz; Select Varieties

Scan here or visit / Kroger.com/FuelEvent