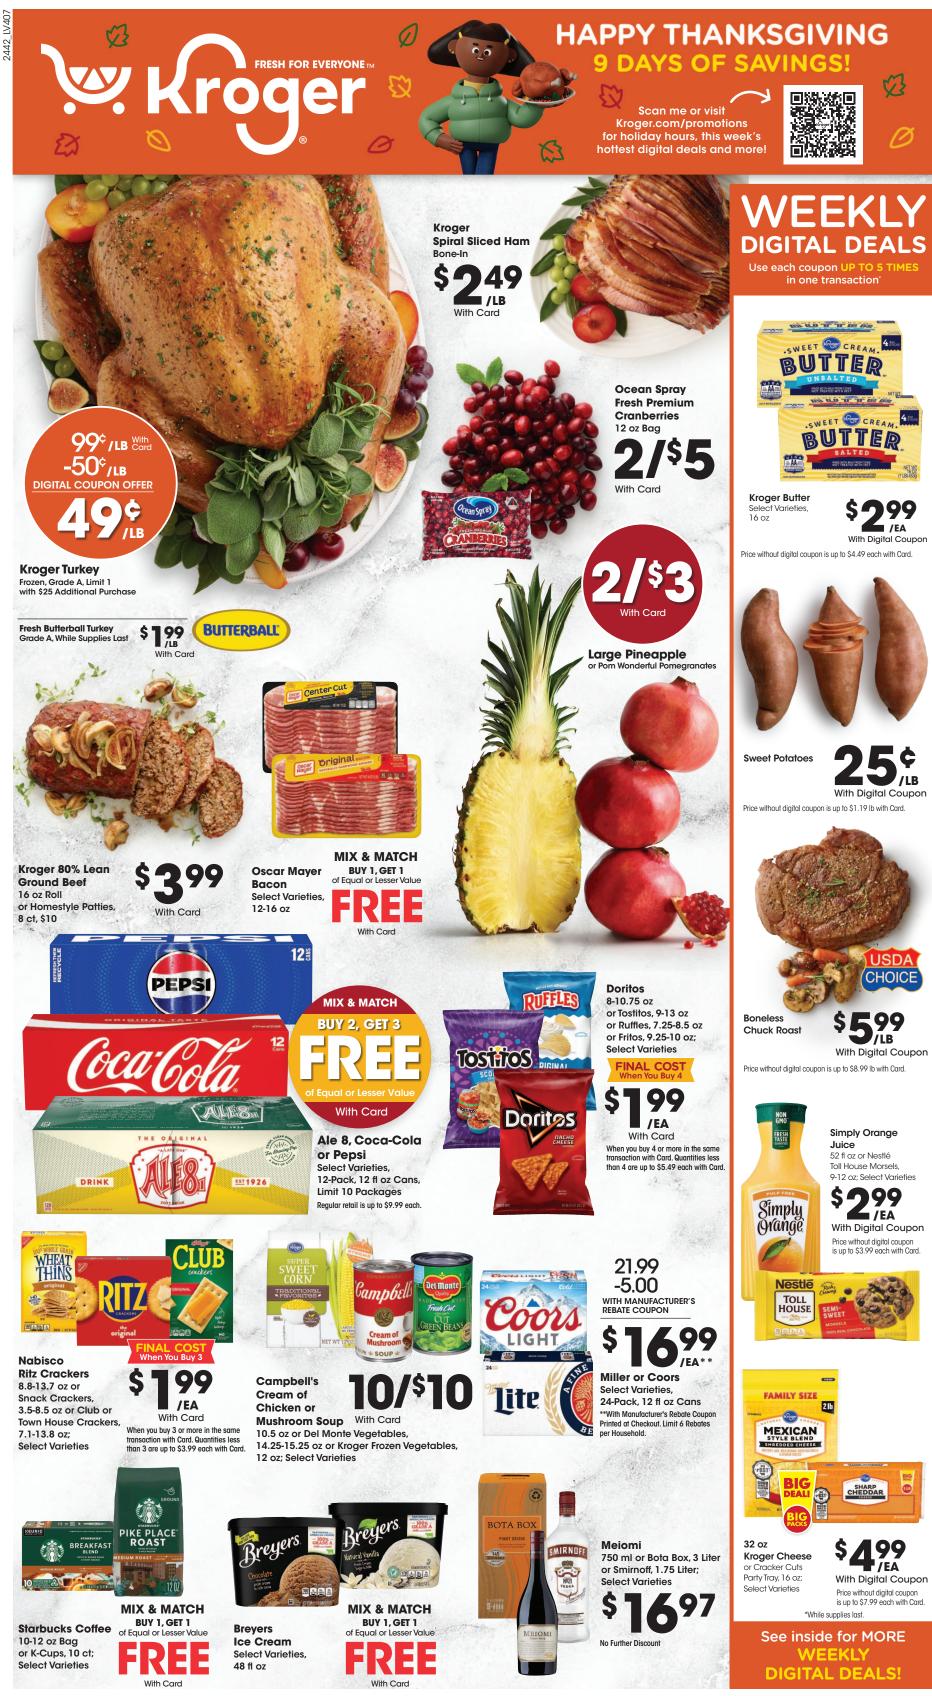

Prime Rib, Serves 6-8...<sup>\$</sup>100 Bone-in Turkey or Ham, Serves 6-8...Turkey <sup>\$</sup>90, Ham <sup>\$</sup>85 Boneless Turkey or Ham, Serves 4-6...Turkey <sup>\$</sup>75, Ham <sup>\$</sup>80

#### 2 1-877-894-3707 3 See a Deli Associate

LAST DAY TO ORDER IS 11/26!