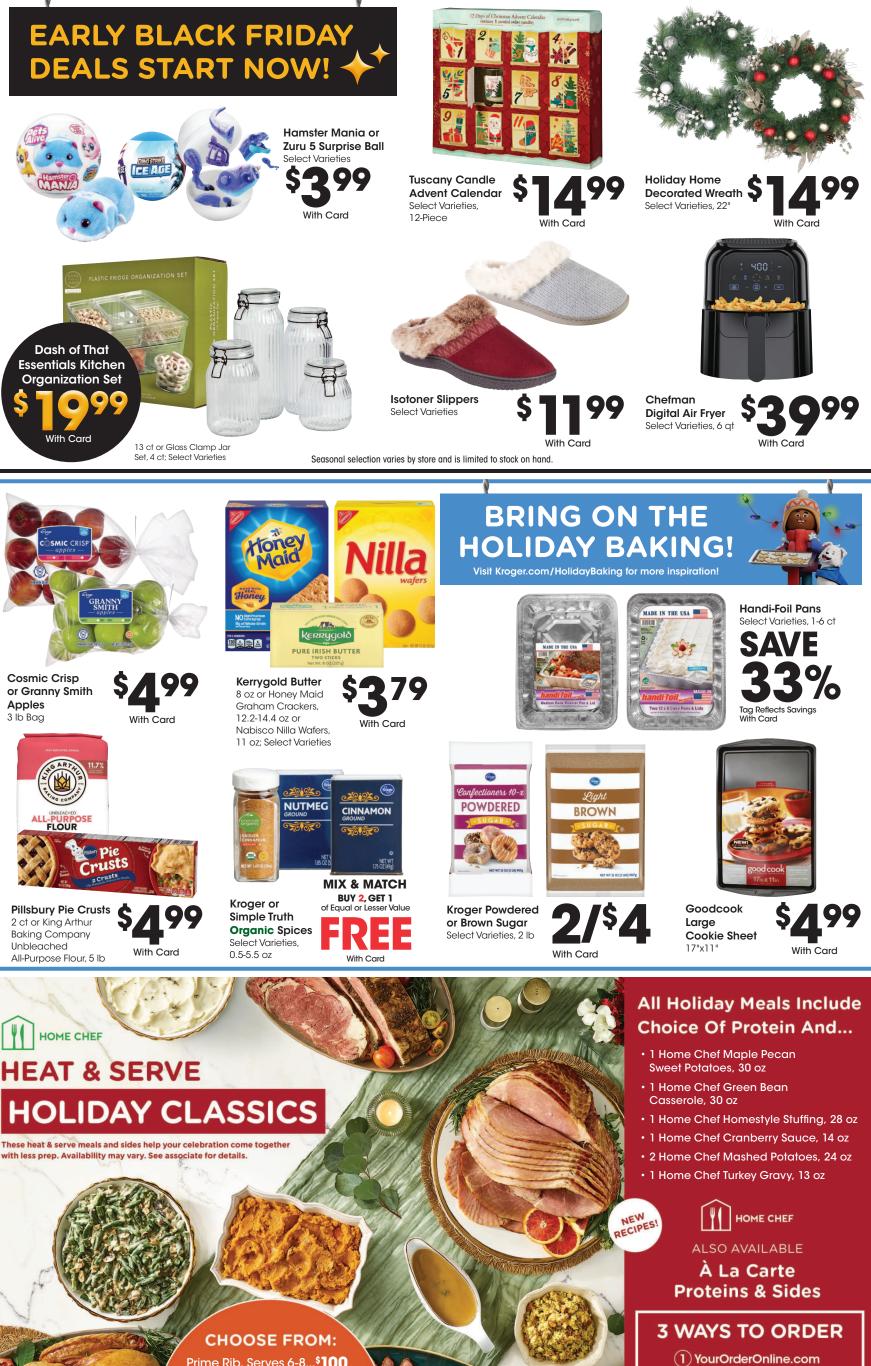

Prime Rib, Serves 6-8...<sup>\$</sup>100 Bone-in Turkey or Ham, Serves 6-8...Turkey <sup>\$</sup>90, Ham <sup>\$</sup>85 Boneless Turkey or Ham, Serves 4-6...Turkey <sup>\$</sup>75, Ham <sup>\$</sup>80

#### 2 1-877-894-3707 3 See a Deli Associate

LAST DAY TO ORDER IS 11/26!