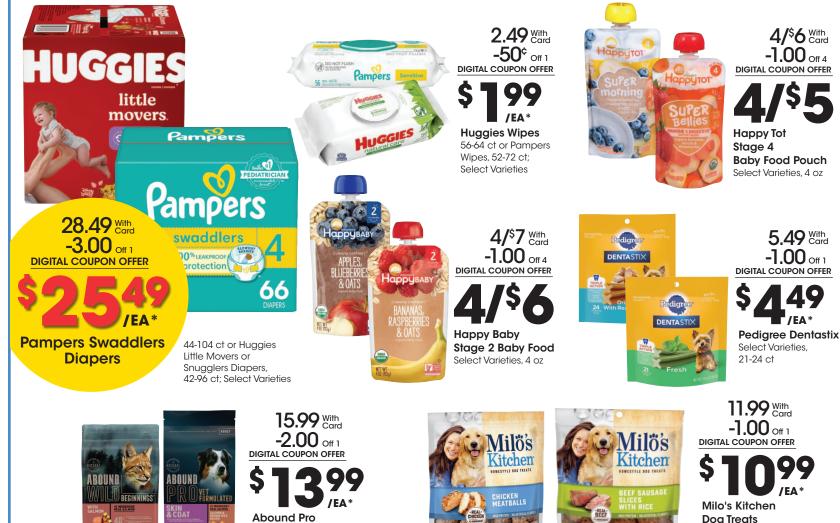

#### SAVE MORE WITH DIGITAL COUPONS ON BABY & PET ESSENTIALS

Use each coupon up to 5 times in one transaction with Card.

Look for these taas.

\*When you buy participating items in the same transaction with Digital Coupon. Participating item varieties and sizes may vary by store.

**Drv Dog Food** 8 lb or Dry Cat Food, 7 lb: Select Varieties

Select Varieties, 8.5-10 oz