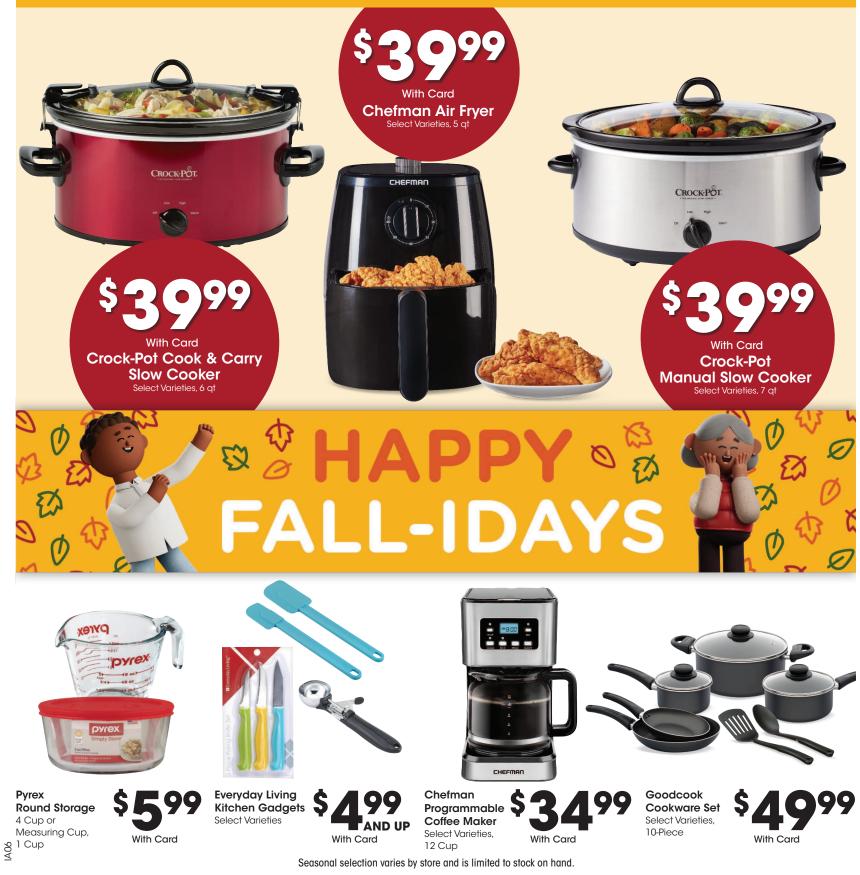

mit 1 per customer per transaction.





Prime Rib, Serves 6-8...<sup>\$</sup>100 Bone-in Turkey or Ham, Serves 6-8...Turkey <sup>\$</sup>90, Ham <sup>\$</sup>85 Boneless Turkey or Ham, Serves 4-6...Turkey <sup>\$</sup>75, Ham <sup>\$</sup>80

#### 2 1-877-894-3707 3 See a Deli Associate

LAST DAY TO ORDER IS 11/26!





### **CHEERS TO GREAT DEALS ON YOUR FAVORITES!**

#### SAVE MORE WITH DIGITAL COUPONS ON BABY & PET ESSENTIALS

Use each coupon up to 5 times in one transaction with Card.

Look for these taas.



\*When you buy participating items in the same transaction with Digital Coupon. Participating item varieties and sizes may vary by store.



**Drv Dog Food** 8 lb or Dry Cat Food, 7 lb: Select Varieties





Select Varieties, 8.5-10 oz

# FALL DEALS FOR FRESH MEALS

2442\_LVKBA



## PICK UP EVERYTHING FOR GAME DAY!



# UK · UofL · IU · SIU FAN REWARDS

### **SHOP & EARN AT KROGER**

Look for the tags on participating items and shop them to earn rewards. You'll earn 1 reward point for every \$1 you spend on participating items. Redeem your points on merchandise and tailgating favorites.

Redeem exclusive rewards at: Kroger.com/FanRewards Look for these tags.