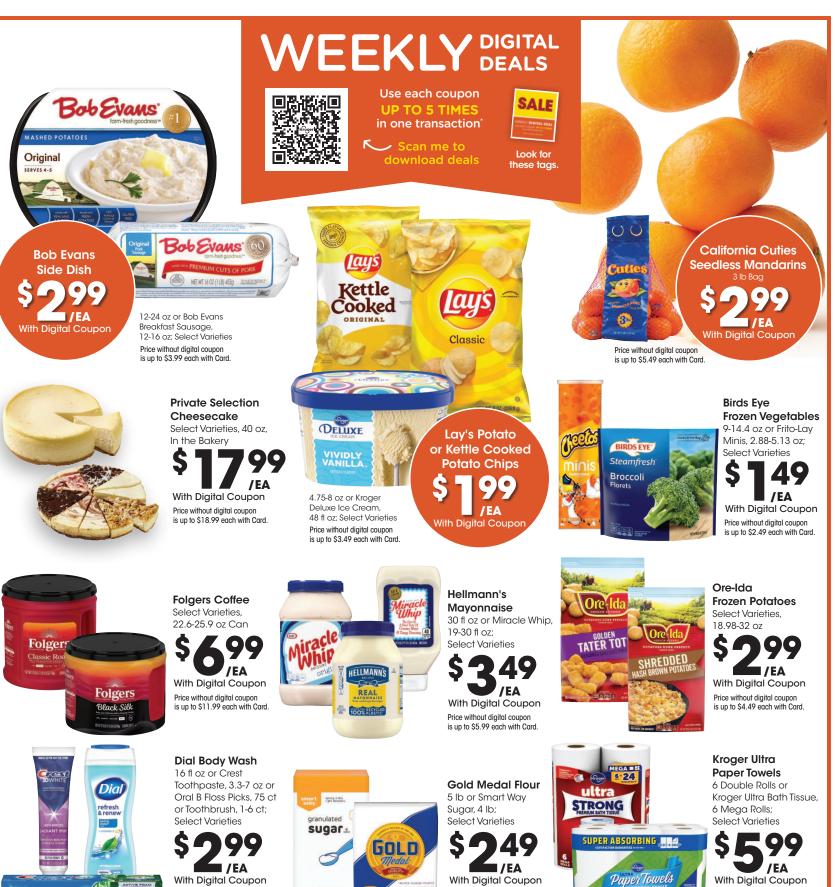

#### SAVE MORE WITH DIGITAL COUPONS ON BABY & PET ESSENTIALS

Use each coupon up to 5 times in one transaction with Card.

Look for these taas.

\*When you buy participating items in the same transaction with Digital Coupon. Participating item varieties and sizes may vary by store.

**Drv Dog Food** 8 lb or Dry Cat Food, 7 lb: Select Varieties

Select Varieties, 8.5-10 oz