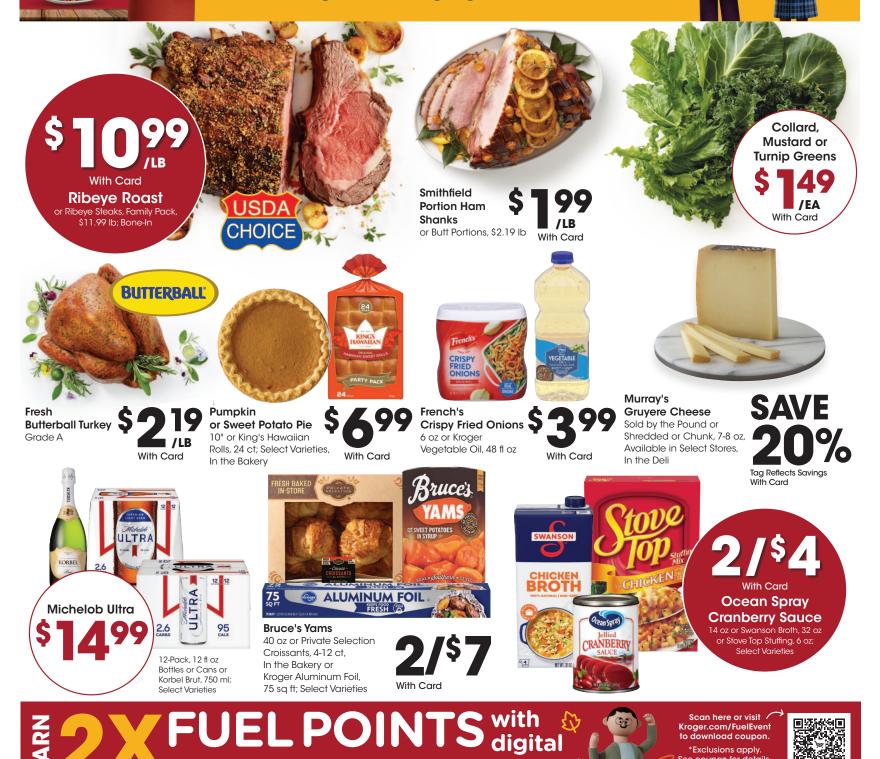

Seasonal, Housewares, Toys and more, Max \$300 savinas Restrictions apply. See store for Details. Limit 1 per customer per transaction.

12 Pad

Bone-in Turkey or Ham, Serves 6-8...Turkey **\$90,** Ham **\$85** 

Boneless Turkey or Ham, Serves 4-6...Turkey **\$75,** Ham **\$80**  2 1-877-894-3707

3 See a Deli Associate

LAST DAY TO ORDER IS 11/26!

B04