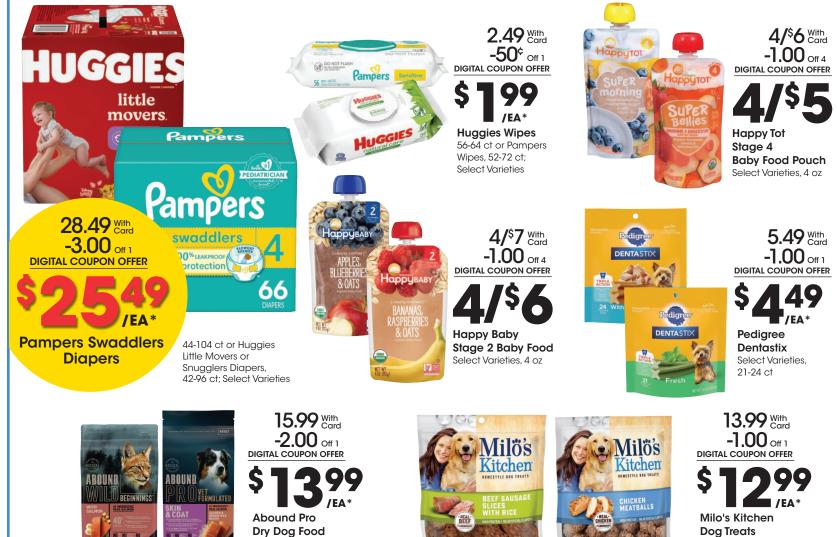

#### SAVE MORE WITH DIGITAL COUPONS ON BABY & PET ESSENTIALS

Use each coupon up to 5 times in one transaction with Card.

Look for these taas.

Select Varieties, 8.5-10 oz

\*When you buy participating items in the same transaction with Digital Coupon. Participating item varieties and sizes may vary by store.

8 lb or Dry Cat Food, 7 lb: Select Varieties