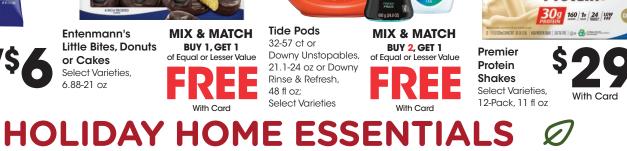

**MIX & MATCH** Little Bites, Donuts BUY 1, GET 1

of Equal or Lesser Value

**Tide Pods** 32-57 ct or Downy Unstopables, 21.1-24 oz or Downy Rinse & Refresh, 48 fl oz; Select Varieties

(? 4-1 C

BUY 2, GET 1 of Eaual or Lesser Value With Card