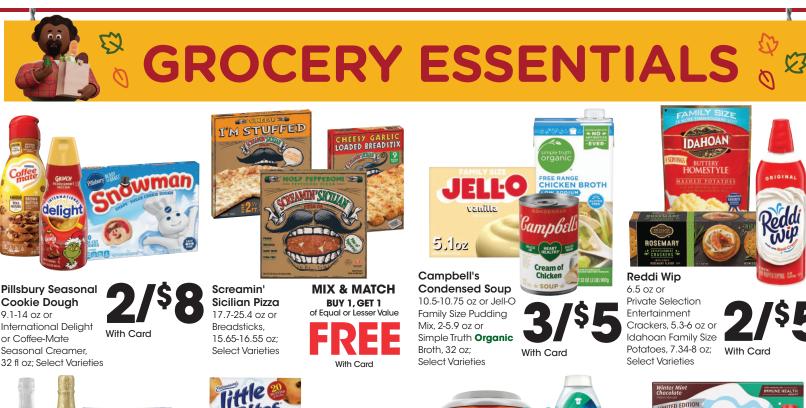

**Cookie Dough** 9.1-14 oz or International Delight or Coffee-Mate Seasonal Creamer. 32 fl oz; Select Varieties terb Seasoned Welch Martinelli

Pepperidge Farm Stuffing 12 oz or Martinelli's Sparkling Cider or Welch's Sparkling Juice, 25.4 fl oz; Select Varieties

**MIX & MATCH** Little Bites, Donuts BUY 1, GET 1

of Equal or Lesser Value

**Tide Pods** 32-57 ct or Downy Unstopables, 21.1-24 oz or Downy Rinse & Refresh, 48 fl oz; Select Varieties

(? 4-1 C

BUY 2, GET 1 of Eaual or Lesser Value With Card