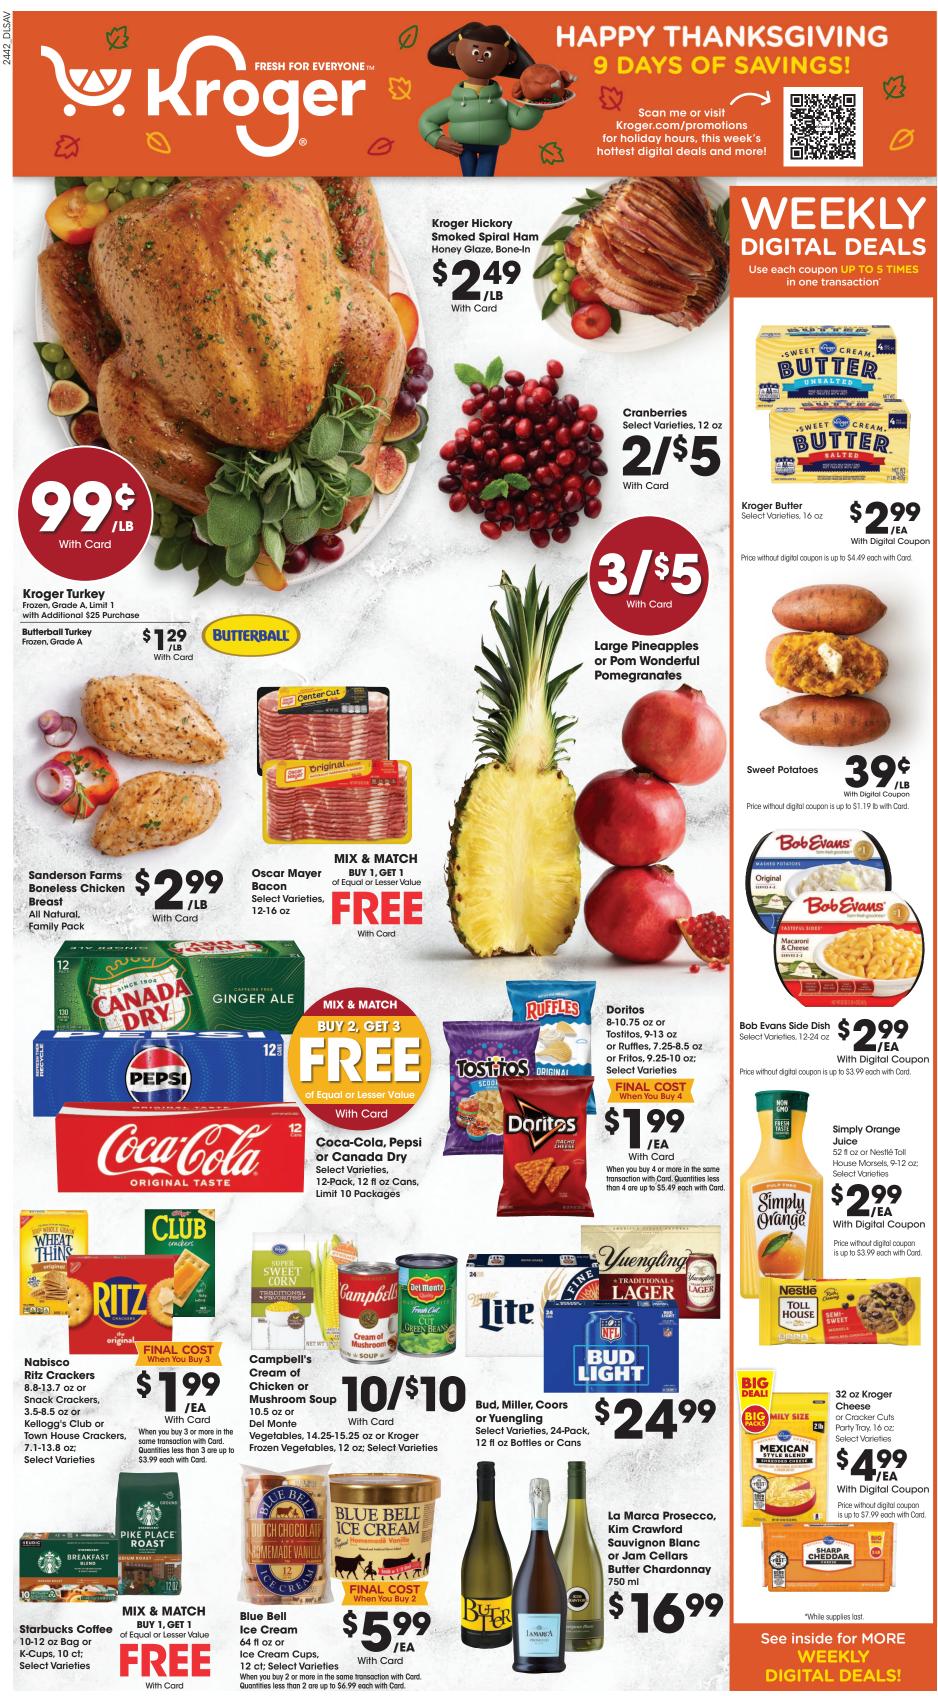

SALE DATES: Wed. November 20 - Thurs. November 28, 2024. Prices and items are effective at your local Kroger store.