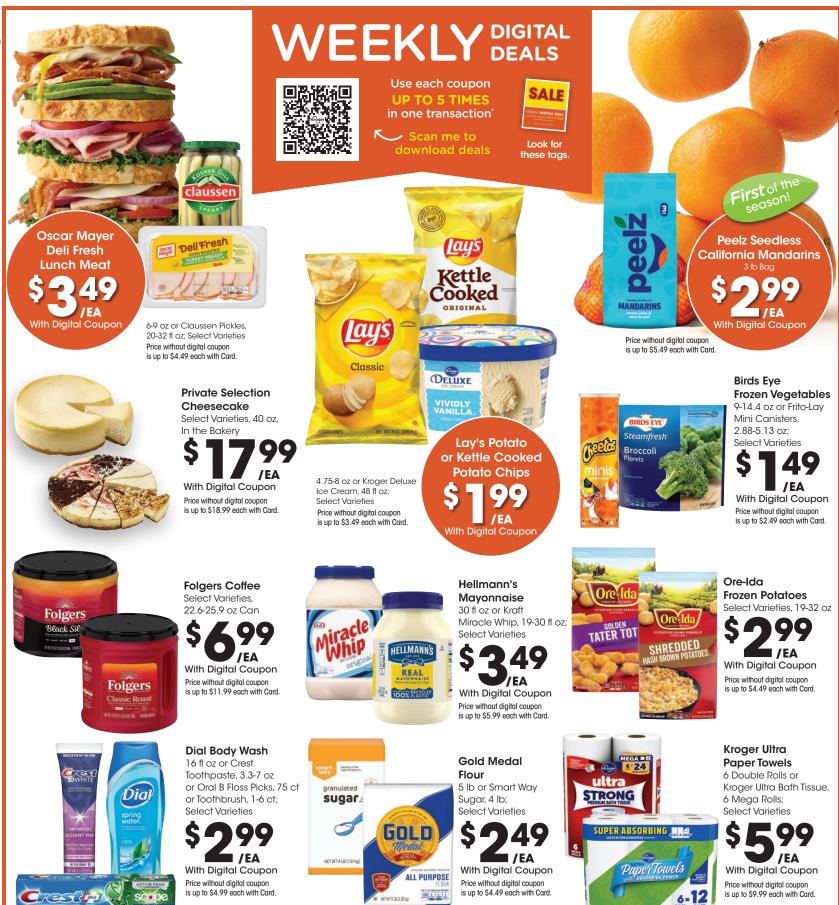

SALE DATES: Wed. November 20 - Thurs. November 28, 2024. Prices and items are effective at your local Kroger store.