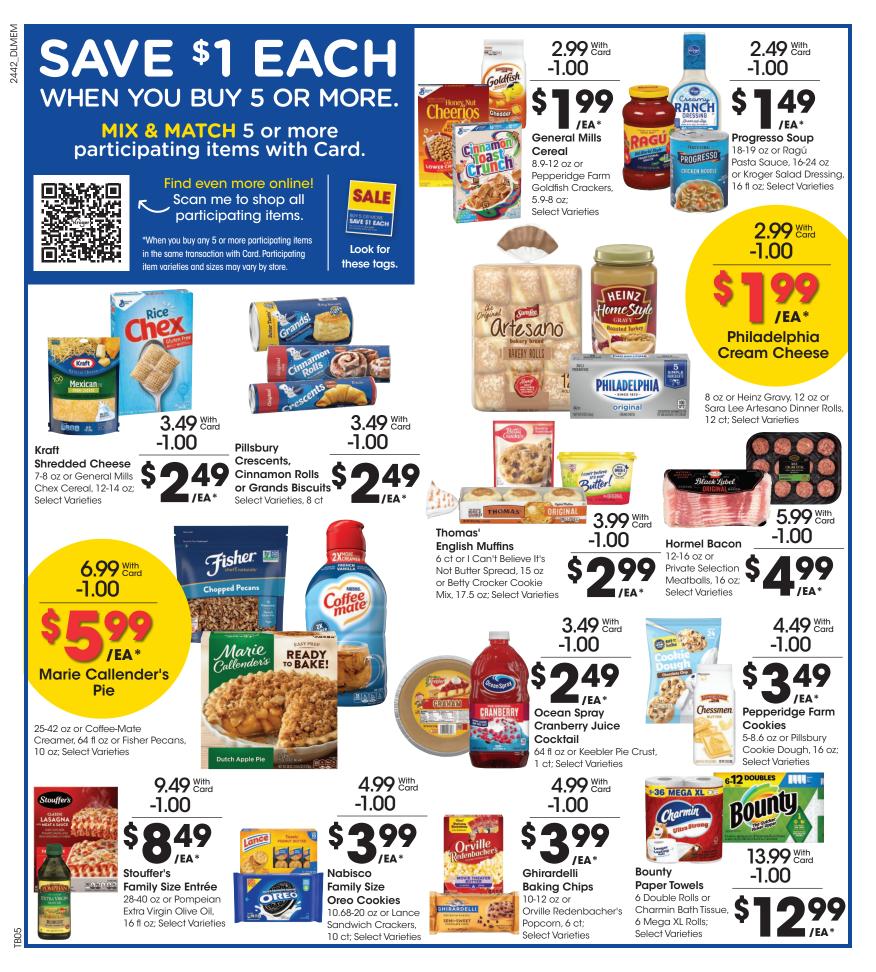

SALE DATES: Wed. November 20 - Thurs. November 28, 2024. Prices and items are effective at your local Kroger store.