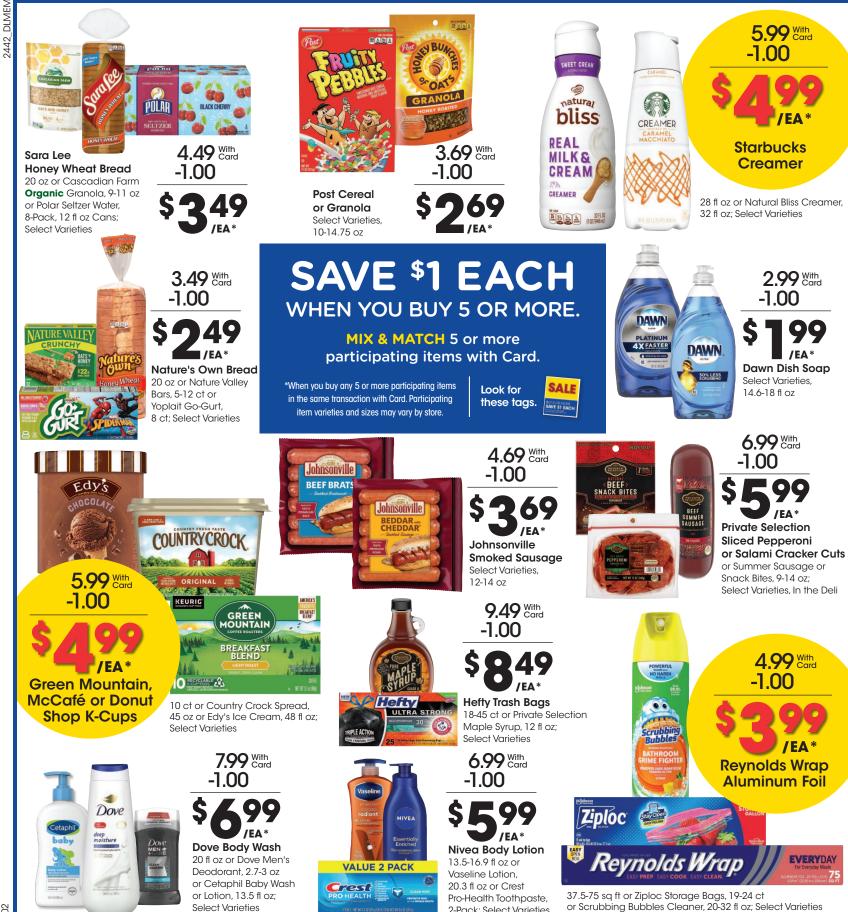

SALE DATES: Wed. November 20 - Thurs. November 28, 2024. Prices and items are effective at your local Kroger store.