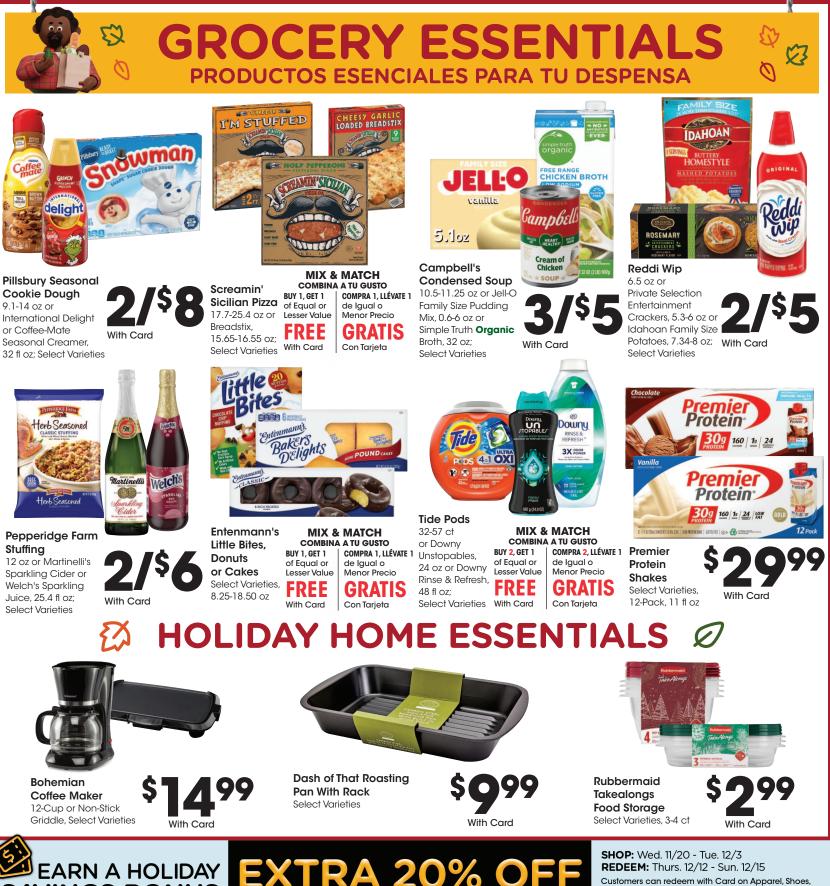

when you spend \$200 or more with Card.

REDEEM: Thurs. 12/12 - Sun. 12/15 Customers can redeem with Card on Apparel, Shoes, Seasonal, Housewares, Toys and more. Max \$300 savings. Restrictions apply. See store for Details. Limit 1 per customer per transaction.