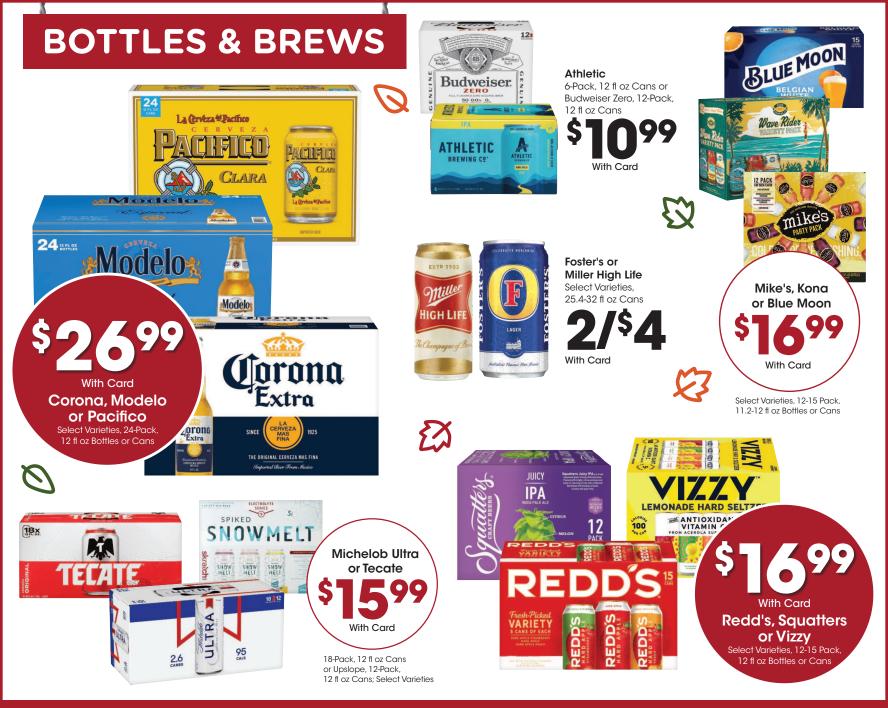

DE NOVIEMBRE AL 3 DE DICIEMBRE DE 2024 \*Oferta por Tiempo Limitado. Se aplican restricciones, consulta el cupón para más detalles.



n FRIDAY purchases coupon

\*Exclusions apply. See coupon for details



## w boost. Enjoy \$20 OFF\* an annual Boost membership...

CLICK HERE TO CLIP YOUR DIGITAL COUPON AND ENROLL

With Digital Coupon. Clip coupon and redeem by Dec 3, 2024. Offer valid for first-time membership enrollments. Restrictions apply, see site for details. Membership starting at \$59/year.





when you spend \$200 or more with Card.

REDEEM: Thurs. 12/12 - Sun. 12/15 Customers can redeem with Card on Apparel, Shoes, Seasonal, Housewares, Toys and more. Max \$300 savings. Restrictions apply. See store for Details. Limit 1 per customer per transaction.



SAVINGS BONUS

A04







## **CHEERS TO GREAT DEALS ON YOUR FAVORITES!**

# Donate today to end holiday hunger.

Your donation helps people in your community facing food insecurity.

Dona hoy y marca la diferencia en la lucha contra el hambre en estas fiestas.

Al donar, estás ayudando a quienes se enfrentan a la inseguridad alimentaria en tu comunidad. Round up or donate \$1, \$3, or \$5 at in-store checkout to support local communities this holiday season.

Redondea tu factura o dona \$1, \$3 o \$5 en las cajas de nuestras tiendas para apoyar a las comunidades locales en estas fiestas.

DATION

### SAVE MORE ON BABY & PET ESSENTIALS WITH DIGITAL COUPONS **EN PRODUCTOS ESENCIALES AHORRA MÁS** PARA BEBÉS Y MASCOTAS CON CUPONES DIGITALES

Use each coupon up to 5 times in one transaction with Card.

> Usa cada cup