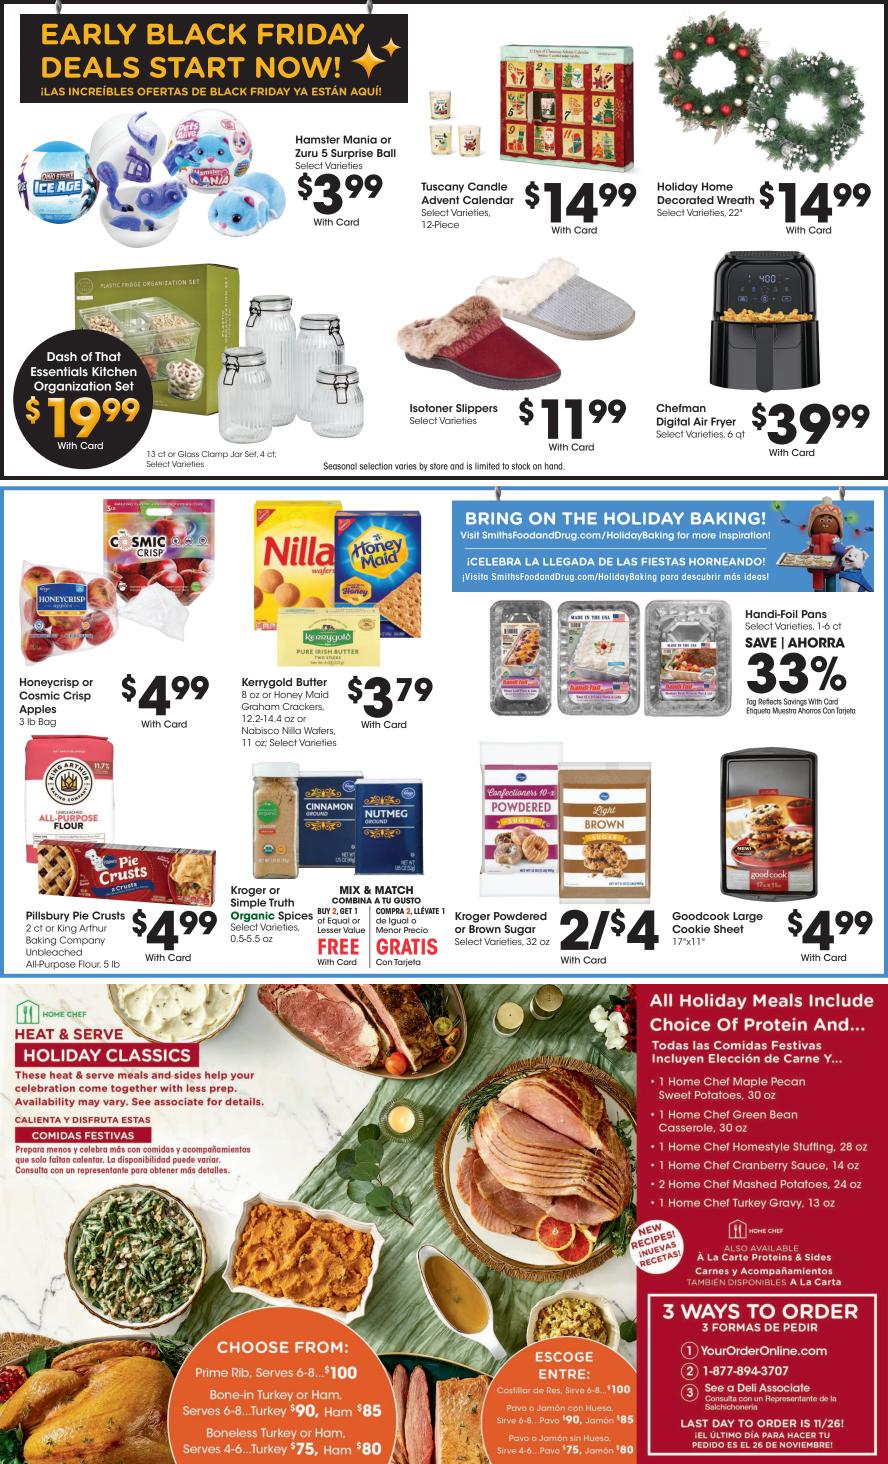

13 DE NOVIEMBRE AL 3 DE DICIEMBRE DE 2024 \*Oferta por Tiempo Limitado. Se aplican restricciones, consulta el cupón para más detalles.



n FRIDAY purchases coupon

\*Exclusions apply. See coupon for details



## w boost. Enjoy \$20 OFF\* an annual Boost membership...

CLICK HERE TO CLIP YOUR DIGITAL COUPON AND ENROLL

With Digital Coupon. Clip coupon and redeem by Dec 3, 2024. Offer valid for first-time membership enrollments. Restrictions apply, see site for details. Membership starting at \$59/year.





when you spend \$200 or more with Card.

REDEEM: Thurs. 12/12 - Sun. 12/15 Customers can redeem with Card on Apparel, Shoes, Seasonal, Housewares, Toys and more. Max \$300 savings. Restrictions apply. See store for Details. Limit 1 per customer per transaction.



SAVINGS BONUS

A04







## **CHEERS TO GREAT DEALS ON YOUR FAVORITES!**

# Donate today to end holiday hunger.

Your donation helps people in your community facing food insecurity.

Dona hoy y marca la diferencia en la lucha contra el hambre en estas fiestas.

Al donar, estás ayudando a quienes se enfrentan a la inseguridad alimentaria en tu comunidad. Round up or donate \$1, \$3, or \$5 at in-store checkout to support local communities this holiday season.

Redondea tu factura o dona \$1, \$3 o \$5 en las cajas de nuestras tiendas para apoyar a las comunidades locales en estas fiestas.

DATION

### SAVE MORE ON BABY & PET ESSENTIALS WITH DIGITAL COUPONS **EN PRODUCTOS ESENCIALES AHORRA MÁS** PARA BEBÉS Y MASCOTAS CON CUPONES DIGITALES

Use each coupon up to 5 times in one transaction with Card.

> Usa cada