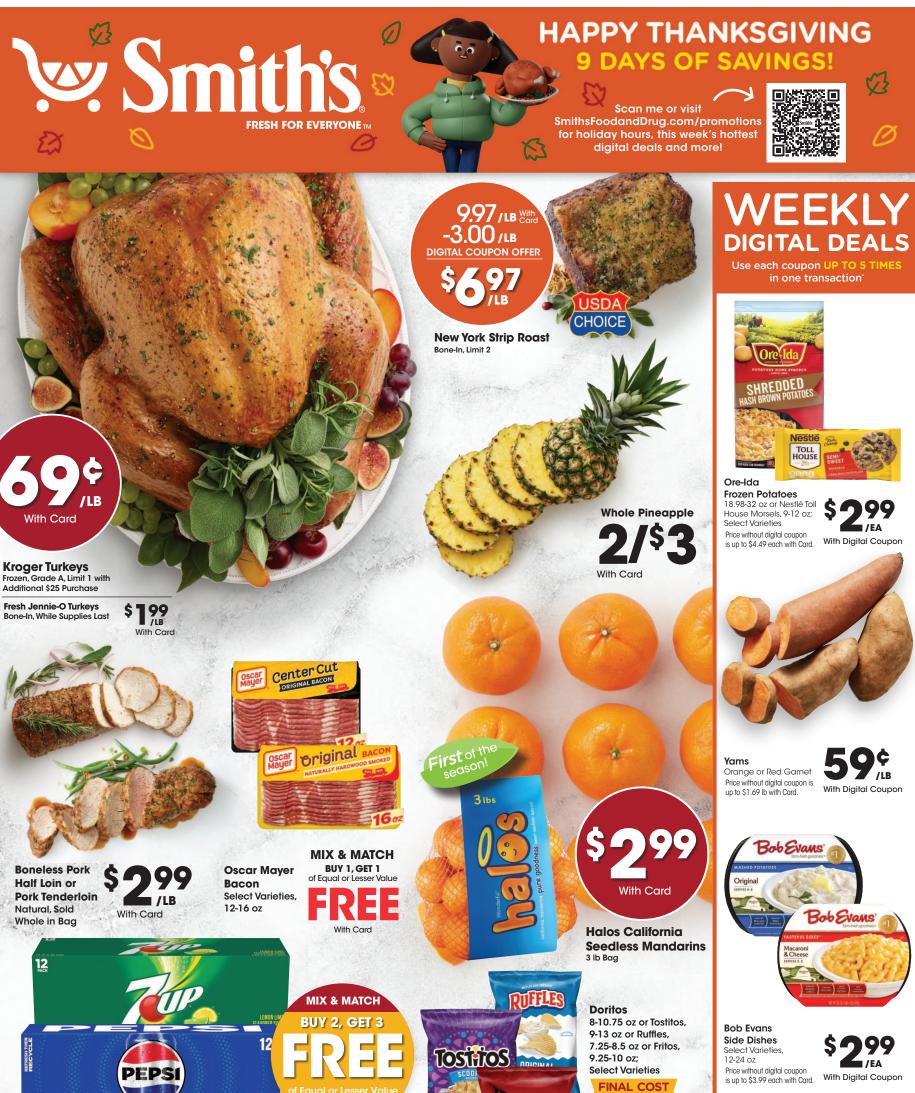

Coca-Cola, Pepsi or 7UP Select Varieties,

Doritos

/EA With Card

SALE DATES: Wed. November 20 - Thurs. November 28, 2024. Prices and items are effective at your local Smith's store.

2442\_SMOE0