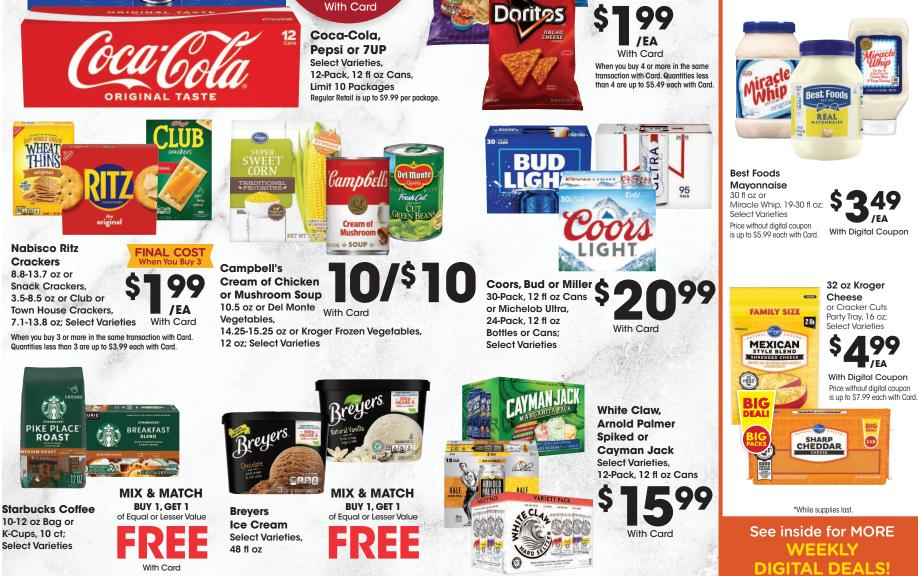

Coca-Cola, Pepsi or 7UP Select Varieties,

Doritos

/EA With Card

SALE DATES: Wed. November 20 - Thurs. November 28, 2024. Prices and items are effective at your local Smith's store.

2442\_SMOE0