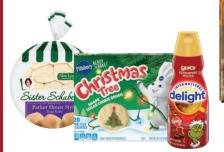

**GROCERY ESSENTIALS** 

Pillsbury Seasonal **Cookie Dough** 9.1-14 oz or

With Card Sister Schubert's Rolls, 10-13 oz or International Delight or Coffeemate Seasonal Creamer, 32 fl oz; Select Varieties

Pepperidge Farm Stuffing 12 oz or Martinelli's Sparkling Cider or Welch's Sparkling

#### 2 1-877-894-3707

3 See a Deli Associate

LAST DAY TO ORDER IS 11/26!

\*Save 10% When you purchase 6 bottles of wine, 750 ml or 1.5 Liter, with Card. Mix and Match 6 bottles. Excludes wine sizes 3 Liter, 4 Liter and 5 Liter. Featured beverages may not be available at all locations.