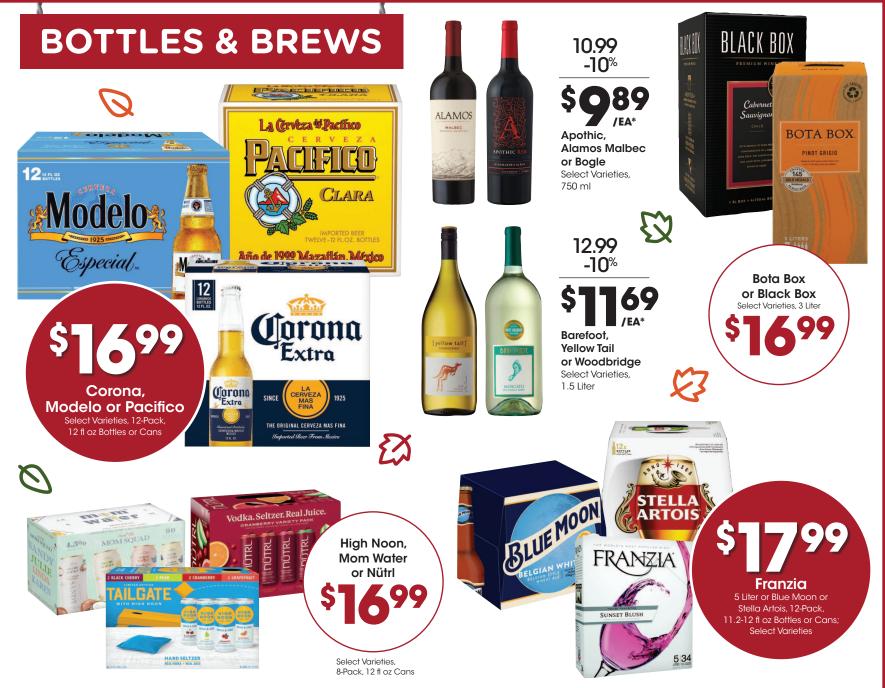

#### 2 1-877-894-3707

3 See a Deli Associate

LAST DAY TO ORDER IS 11/26!

\*Save 10% When you purchase 6 bottles of wine, 750 ml or 1.5 Liter, with Card. Mix and Match 6 bottles. Excludes wine sizes 3 Liter, 4 Liter and 5 Liter. Featured beverages may not be available at all locations.

#### **CHEERS TO GREAT DEALS ON YOUR FAVORITES!**