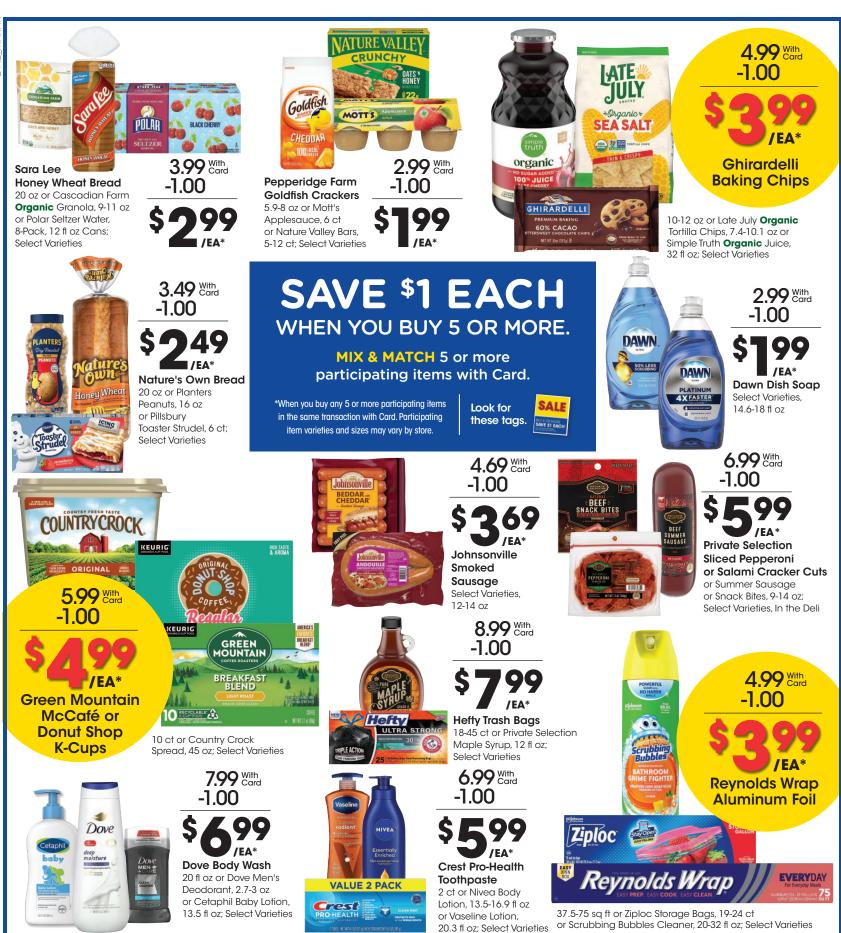

SALE DATES: Wed. November 20 - Thurs. November 28, 2024. Prices and items are effective at your Harrisonburg Kroger store.

SELECTION MAY VARY BY STORE, LIMITED TO STOCK ON HAND. WE RESERVE THE RIGHT TO LIMIT QUANTITIES AND CORRECT PUBLISHED ERRORS.