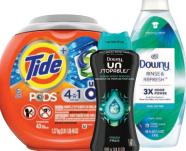

Protein 309 160 19 24 **MIX & MATCH** 

Premie Protein 30g 160 1 24 10W

With Card Juice, 25.4 fl oz; Select Varieties

**MIX & MATCH** BUY 1, GET 1 of Equal or Lesser Value

**Tide Pods** 32-57 ct or Downy Unstopables, 21.1-24 oz or Downy Rinse & Refresh, 48 fl oz;