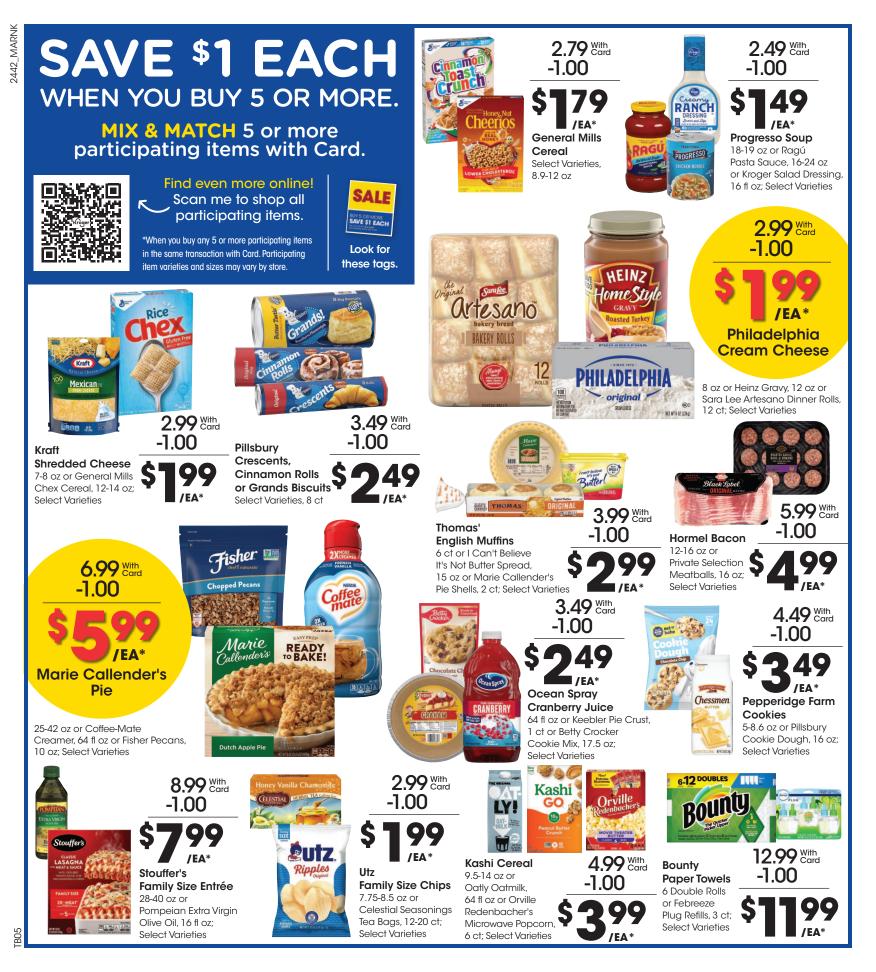

SALE DATES: Wed. November 20 - Thurs. November 28, 2024. Prices and items are effective at your Harrisonburg Kroger store.

SELECTION MAY VARY BY STORE, LIMITED TO STOCK ON HAND. WE RESERVE THE RIGHT TO LIMIT QUANTITIES AND CORRECT PUBLISHED ERRORS.