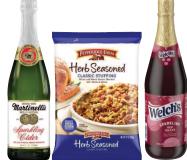

**MIX & MATCH** Screamin' BUY 1, GET 1 Sicilian Pizza of Equal or Lesser Value 17.7-25.4 oz or Breadsticks, 15.65-16.55 oz; Select Varieties With Card

Cream of Chicken Campbell's **Condensed Soup** 10.5-10.75 oz or Jell-O Family Size Pudding or Gelatin Mix, 0.6-6 oz or Simple Truth Organic Broth, 32 oz; With Card Select Varieties