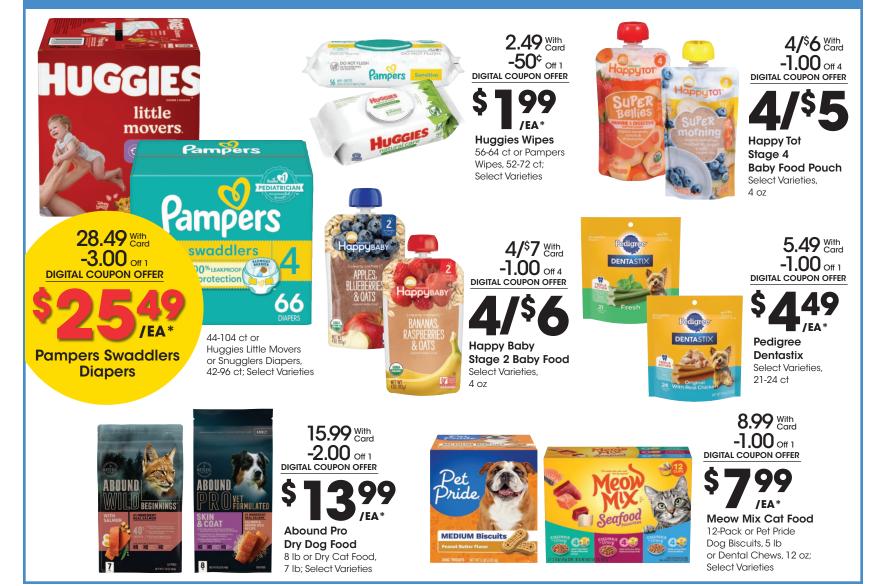

### SAVE MORE WITH ON BABY & PET ESSENTIALS OUPONS

Use each coupon up to 5 times in one transaction with Card.

Look for these tags.

\*When you buy participating items in the same transaction with Digital Coupon. Participating item varieties and sizes may vary by store.