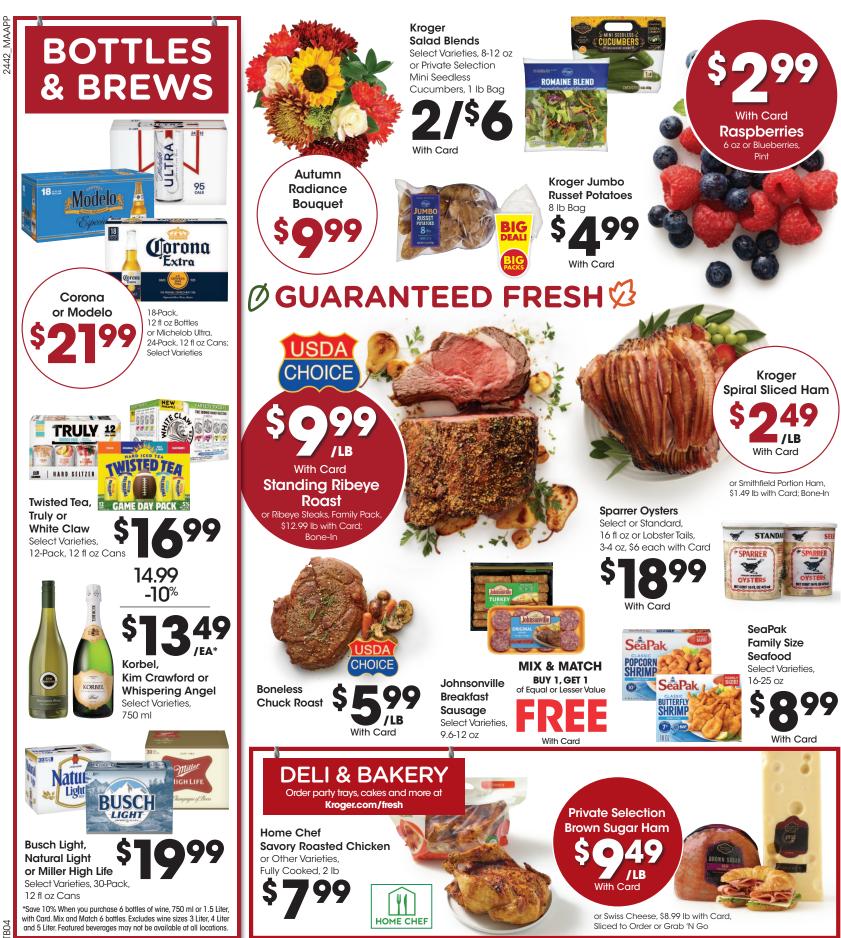

Restrictions apply. See store for Details. Limit 1 per customer per transaction.

A04

Prime Rib, Serves 6-8...\* [UU
Bone-in Turkey or Ham,
Serves 6-8...Turkey \$90, Ham \$85
Boneless Turkey or Ham,
Serves 4-6...Turkey \$75, Ham \$80

#### 2 1-877-894-3707

3 See a Deli Associate

LAST DAY TO ORDER IS 11/26!

\*Save 10% When you purchase 6 bottles of wine, 750 ml or 1.5 Liter, with Card. Mix and Match 6 bottles. Excludes wine sizes 3 Liter, 4 Liter and 5 Liter. Featured beverages may not be available at all locations.

#### **CHEERS TO GREAT DEALS ON YOUR FAVORITES!**