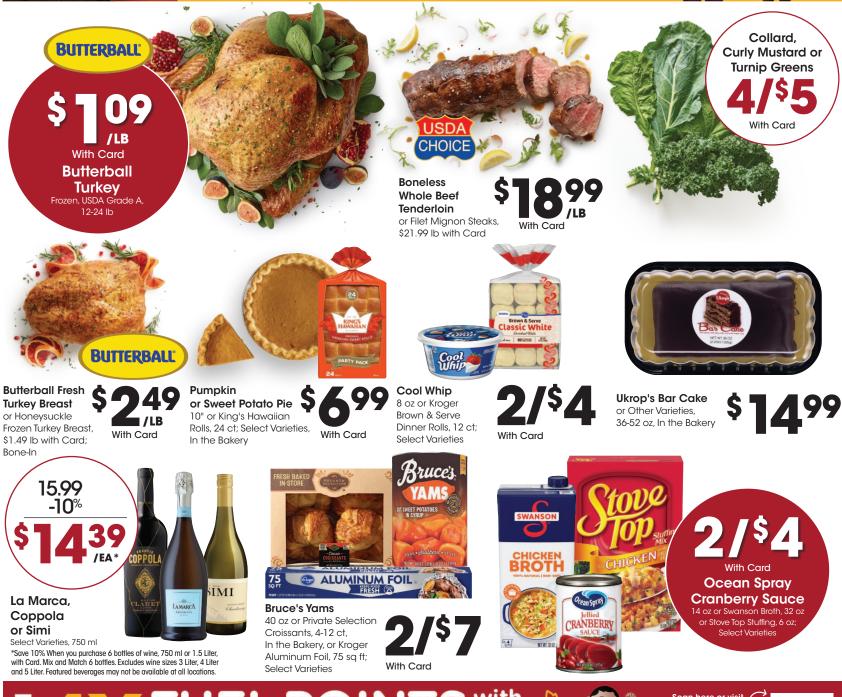

**GROCERY ESSENTIALS** 

Pillsbury Seasonal **Cookie Dough** 9.1-14 oz or

With Card Sister Schubert's Rolls, 10-13 oz or International Delight or Coffeemate Seasonal Creamer, 32 fl oz; Select Varieties

Pepperidge Farm Stuffing 12 oz or Martinelli's Sparkling Cider or Welch's Sparkling