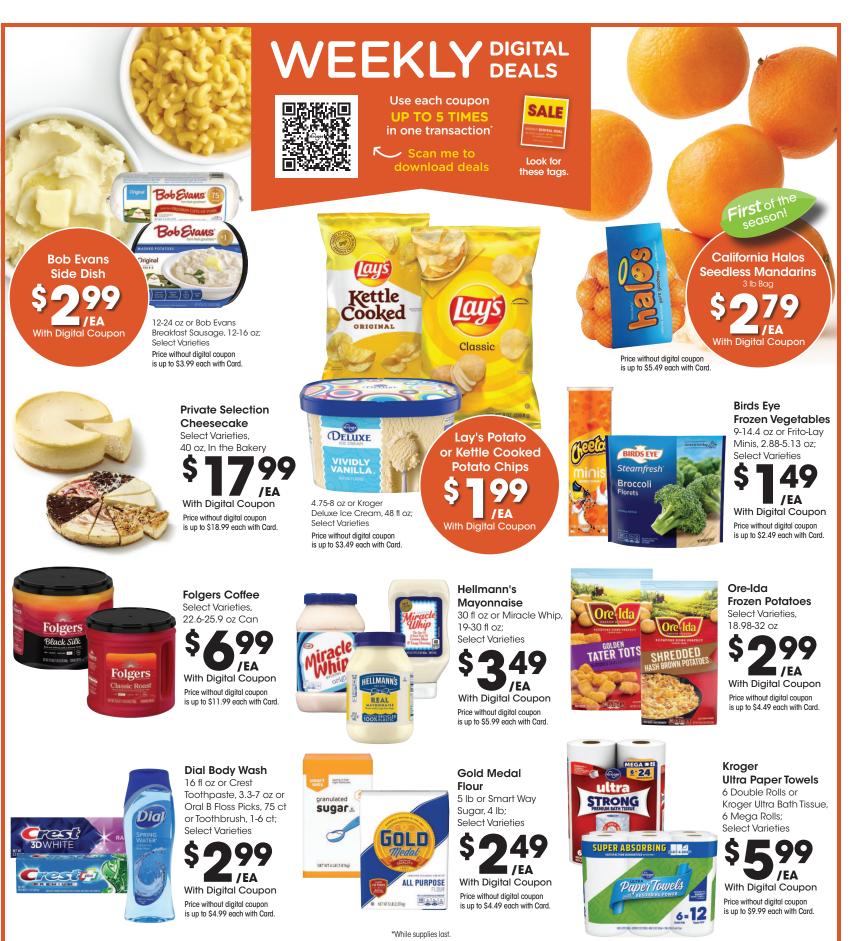

SALE DATES: Wed. November 20 - Thurs. November 28, 2024. Prices and items are effective at your Harrisonburg Kroger store.

SELECTION MAY VARY BY STORE, LIMITED TO STOCK ON HAND. WE RESERVE THE RIGHT TO LIMIT QUANTITIES AND CORRECT PUBLISHED ERRORS.