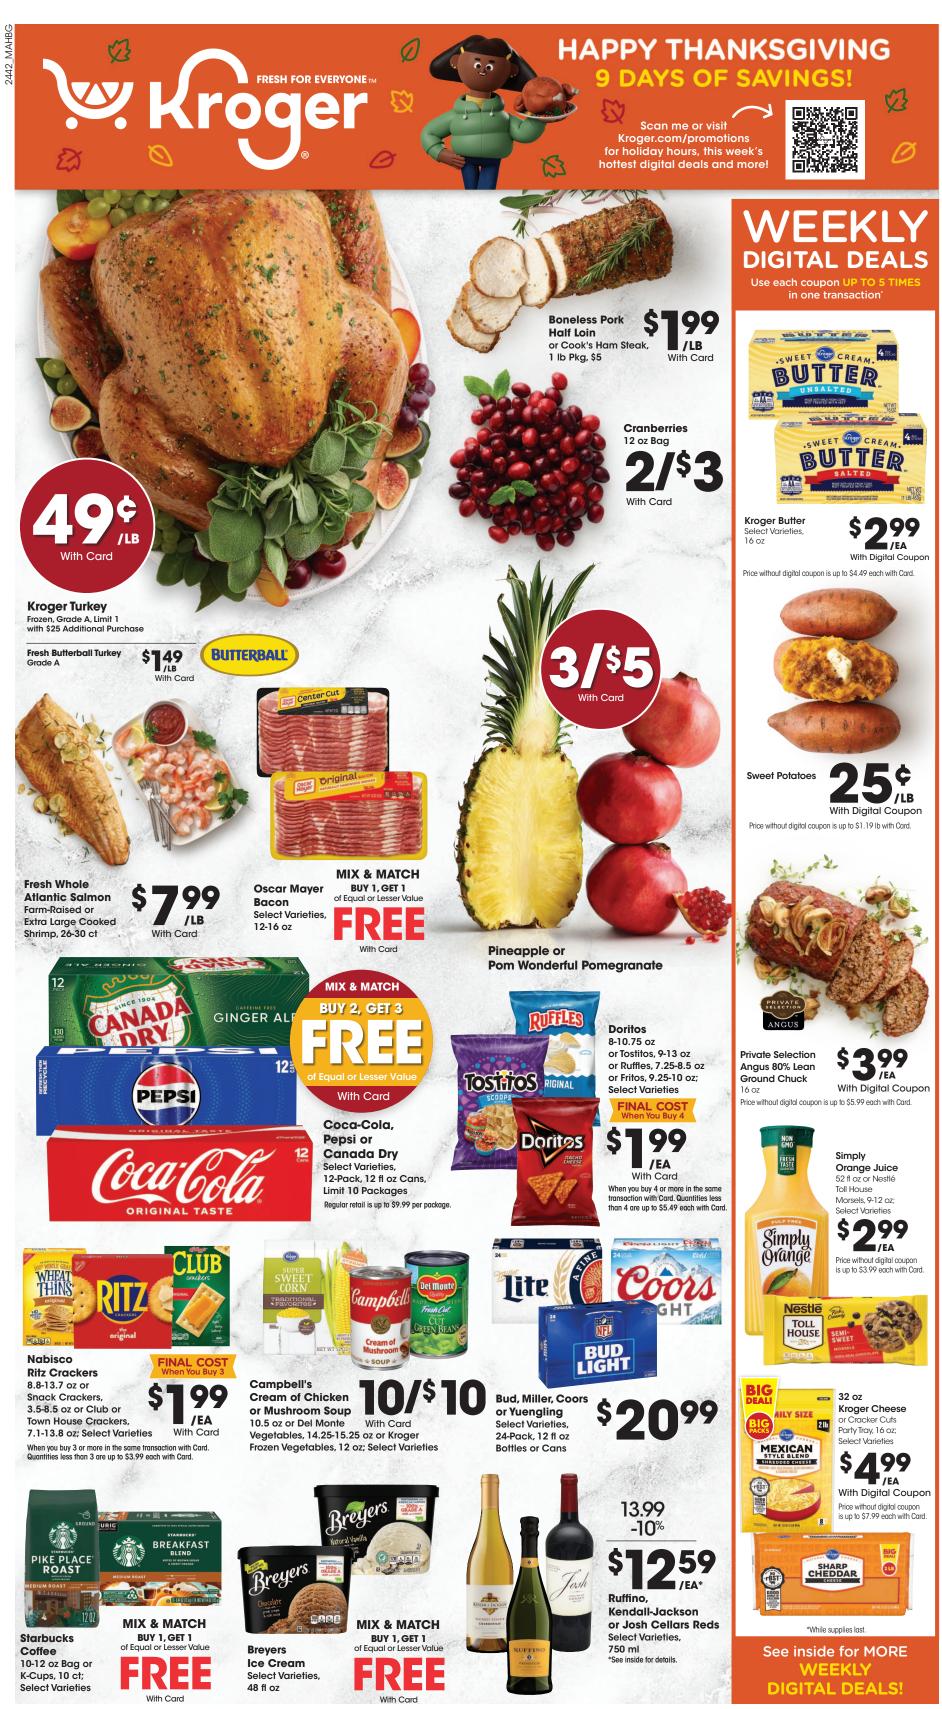

SALE DATES: Wed. November 20 - Thurs. November 28, 2024. Prices and items are effective at your Harrisonburg Kroger store.

SELECTION MAY VARY BY STORE, LIMITED TO STOCK ON HAND. WE RESERVE THE RIGHT TO LIMIT QUANTITIES AND CORRECT PUBLISHED ERRORS.