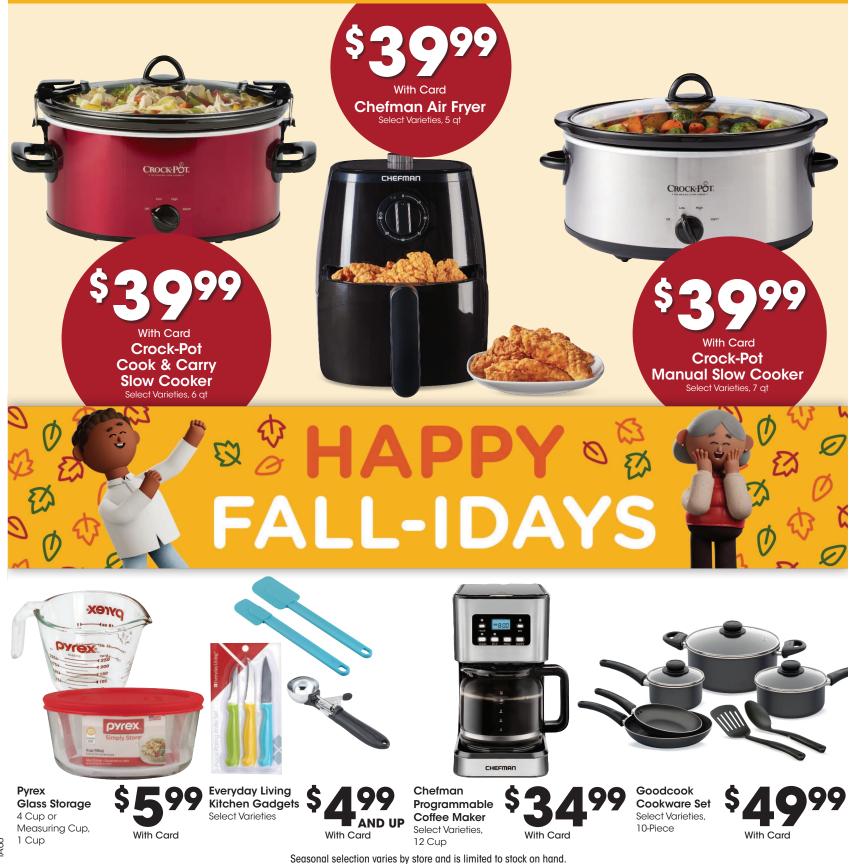

Select Varieties With Card HOLIDAY HOME ESSENTIALS

Bohemian **Coffee Maker** 12-Cup or

Non-Stick Griddle, Select Varieties

EARN A HOLIDAY

**Roasting Pan With Rack** Select Varieties

20%

when you spend \$200 or more with Card.