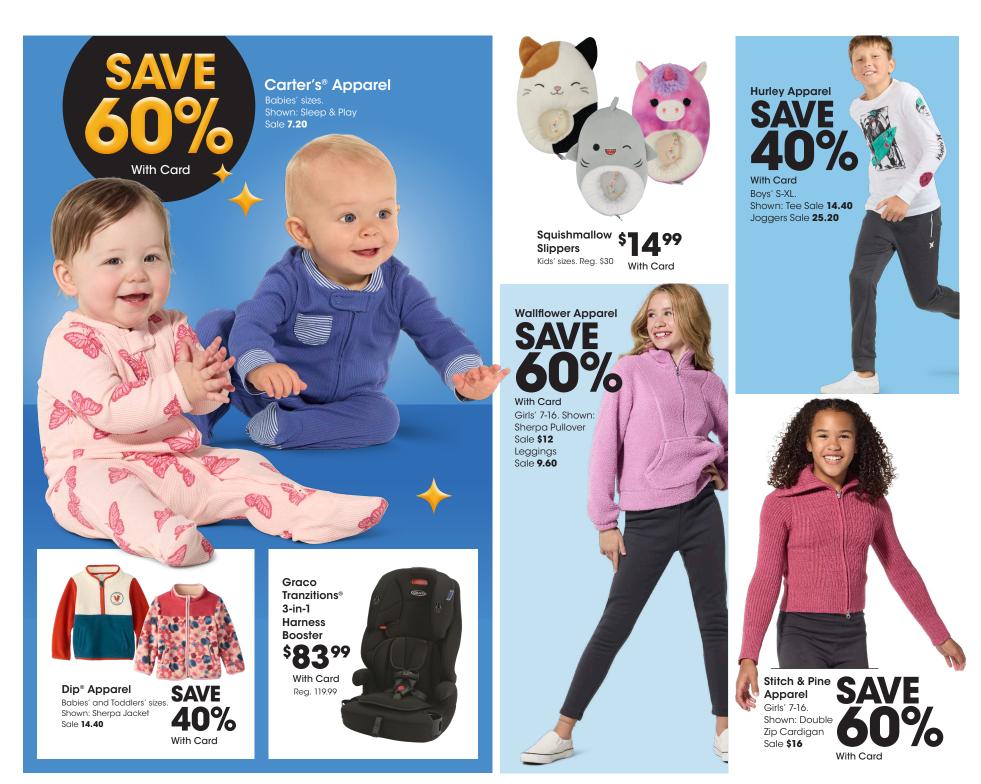

### **Free Country** Coats & Jackets

Men's and Women's sizes. Reversible Vest Sale 37.50

Fleece Jacket Sale \$40

Men's & Women's **Cold Weather** Accessories Save 50%

Free Country **Puffer Jacket** 

> With Card Men's and Women's sizes. Reg. \$110-\$120

99

**iXTREME** Packable Jacket SAVE \$30

> With Card Boys' 4-18. Reg. \$50

**iXTREME Puffer Jackets** SAVE

**50%** With Card Babies' and Toddlers' sizes.

Men's and Women's sizes. Excludes Columbia. Shown: Sale \$30-37.50