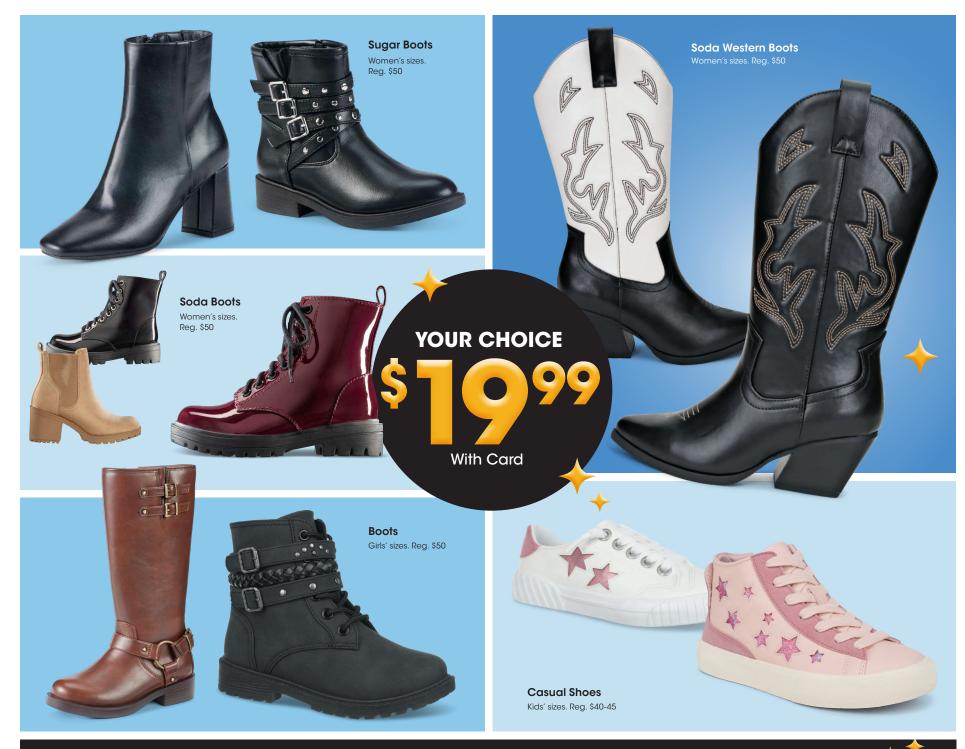

### SKECHERS.

Slippers Men's, Women's and Kids' sizes. Shown: Sale \$15-\$24

6U

With Card

SMNY Clogs Women's sizes. Shown: Sale **\$16** 

With Card Women's sizes. Shown: Sale \$36-\$40

**Kensie Boots** 

MIA & SMNY Boots

Shown: Sale \$24-\$28

With Card Excludes Ariat, Carhartt and Timberland Pro. Men's sizes. Shown: Sale 32.50-\$50

C-B-Z