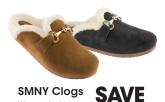

Shown: Sale \$24-\$28

With Card Excludes Ariat, Carhartt and Timberland Pro. Men's sizes. Shown: Sale 32.50-\$50

C-B-Z