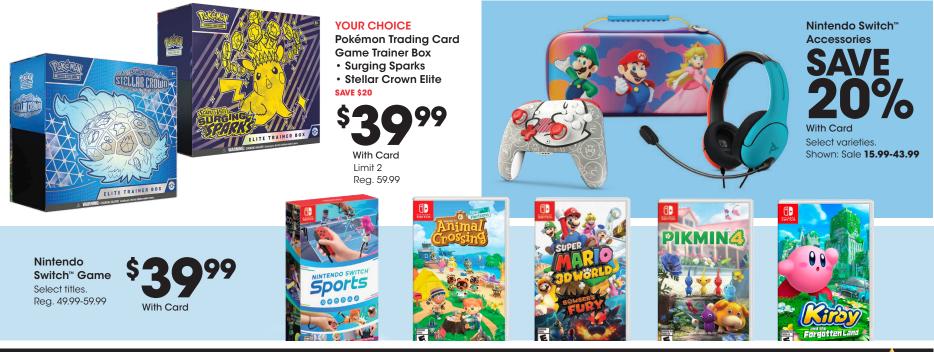

With Card Reg. 69.99

Nintendo Switch<sup>™</sup> Joy-Con SAVE \$20 \$5999 With Card Reg. 79.99

+ BLACK FRIDAY DEALS START NOW!

\*Gift Card offer limit 1 with In-Store Coupon and Card; see store for details. Savings are from Regular Prices, unless otherwise noted. Select Offers are with Card. Seasonal selection varies and is limited to stock on hand.