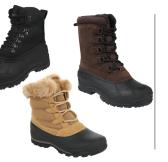

### **Free Country** Coats & Jackets

Men's and Women's sizes. Reversible Vest Sale 37.50

Fleece Jacket Sale \$40

Men's & Women's **Cold Weather** Accessories Save 50%

Free Country **Puffer Jacket** 

> With Card Men's and Women's sizes. Reg. \$110-\$120