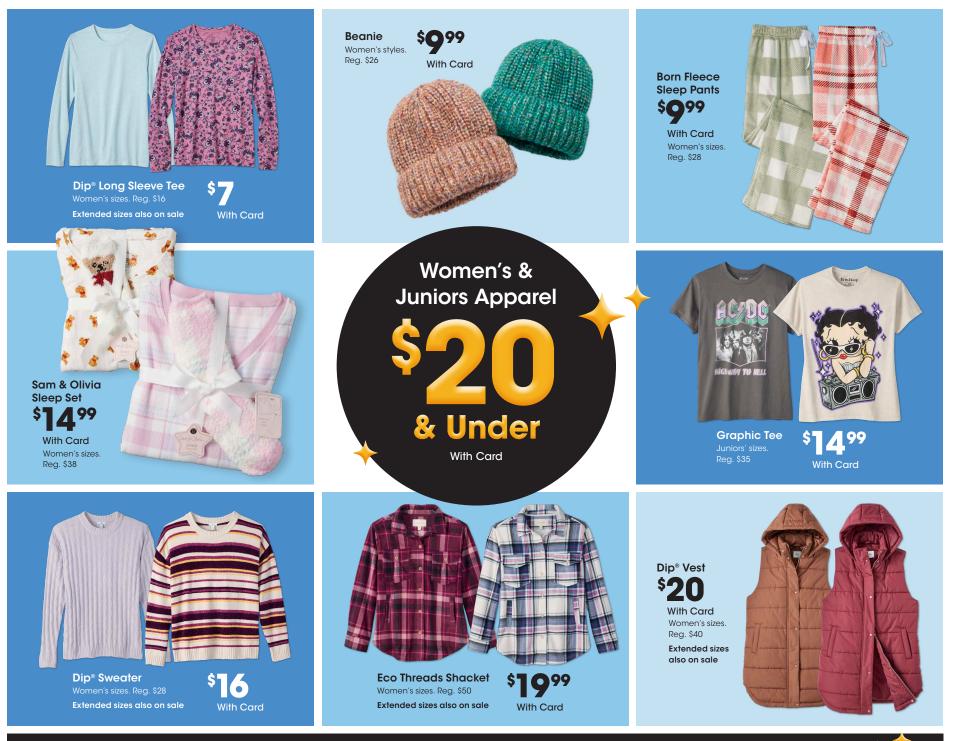

### SKECHERS.

Slippers Men's, Women's and Kids' sizes. Shown: Sale \$15-\$24

6U

With Card

SMNY Clogs Women's sizes. Shown: Sale **\$16** 

With Card Women's sizes. Shown: Sale \$36-\$40

**Kensie Boots** 

MIA & SMNY Boots