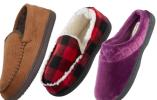

### SKECHERS.

Slippers Men's, Women's and Kids' sizes. Shown: Sale \$15-\$24

6U

With Card

SMNY Clogs Women's sizes. Shown: Sale **\$16** 

With Card Women's sizes. Shown: Sale \$36-\$40

**Kensie Boots** 

MIA & SMNY Boots