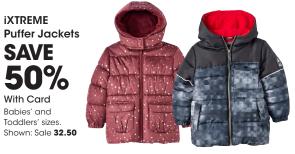

99

**iXTREME** Packable Jacket SAVE \$30

> With Card Boys' 4-18. Reg. \$50

**iXTREME Puffer Jackets** SAVE

**50%** With Card Babies' and Toddlers' sizes.

Men's and Women's sizes. Excludes Columbia. Shown: Sale \$30-37.50