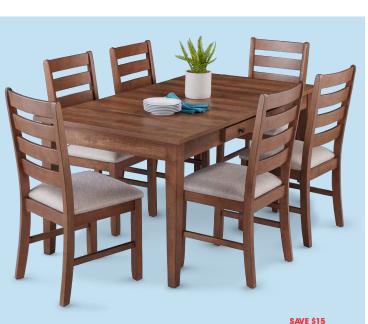

### BLACK FRIDAY DEALS START NOW!

Lakeview Rylee Dining Table with Storage SAVE \$75

**224**99 With Card

With Card 30"Hx66"Wx36"D Reg. 299.99

2-Pack Dining Chairs Reg. 149.99 With Card **99.99**  HD Designs® Harper Padded Bar Stool