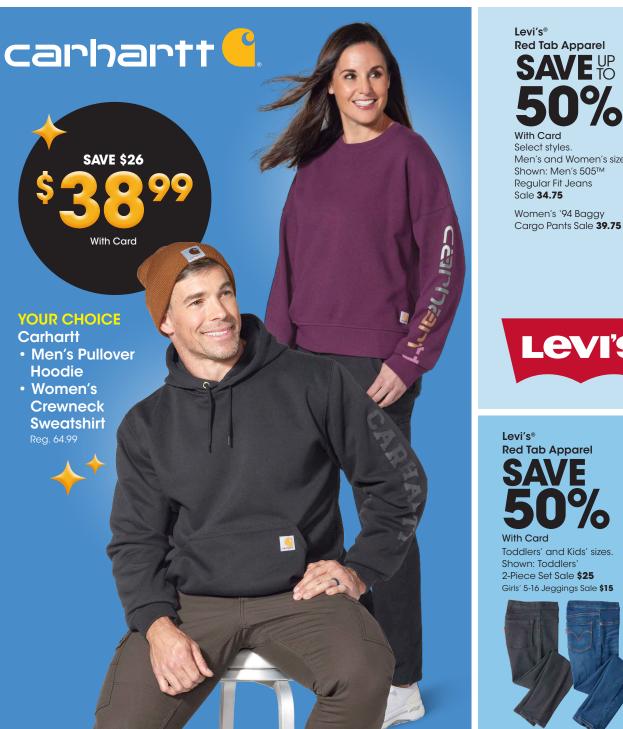

Thermal Underwear 90 With Card Men's and Women's sizes Shown: Reg. \$40

**BLACK FRIDAY DEALS START NOW!** 

Men's and Women's sizes.

Cargo Pants Sale 39.75

**SAVE** % With Card

**Belts & Wallets** 

Men's styles. Excludes Carhartt. Shown: Sale 21.60